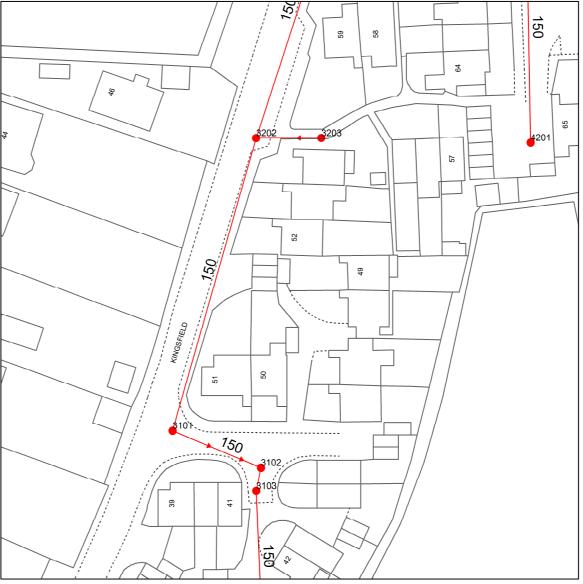

# Wessex Water Network Map

produced from the Ordnance Survey map by permission on behalf of the Controller of Her Majesty's Stationery Office © Crown Copyright . Licence 100019539.

Wessex water Map | NTS