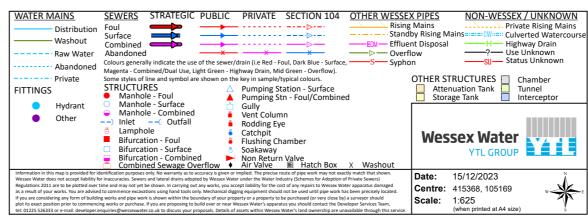

# Wessex Water Network Map

produced from the Ordnance Survey map by permission on behalf of the Controller of Her Majesty's Stationery Office © Crown Copyright . Licence 100019539.

Wessex water Map | NTS