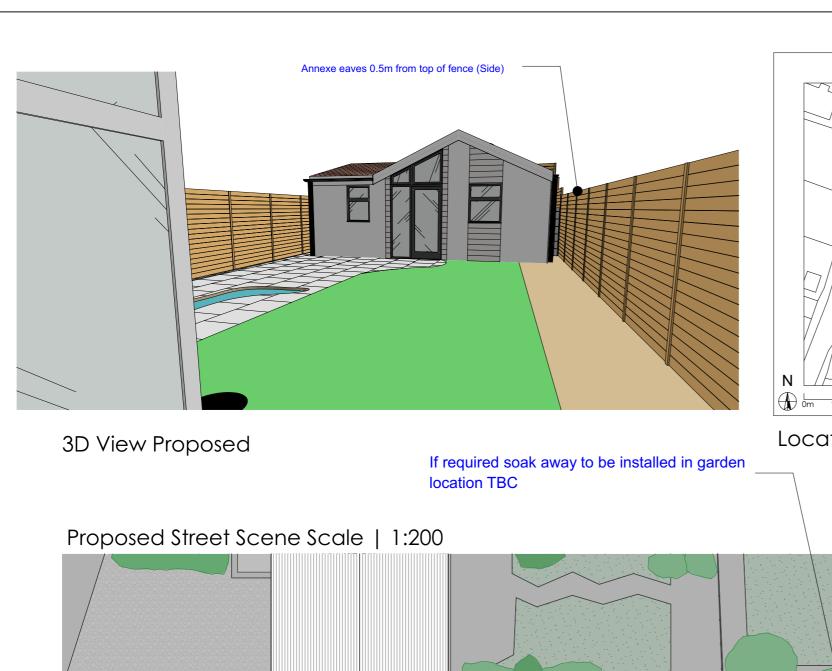

Proposed Site Plan Scale | 1:200

Scale

N Dom 10m 20m 30m 50m

Location Plan Scale | 1:1250

11m+ from nearest neighbour

Maintain 0.5m spacing around annexe for access & maintenance

water eco drain surrounding annexe