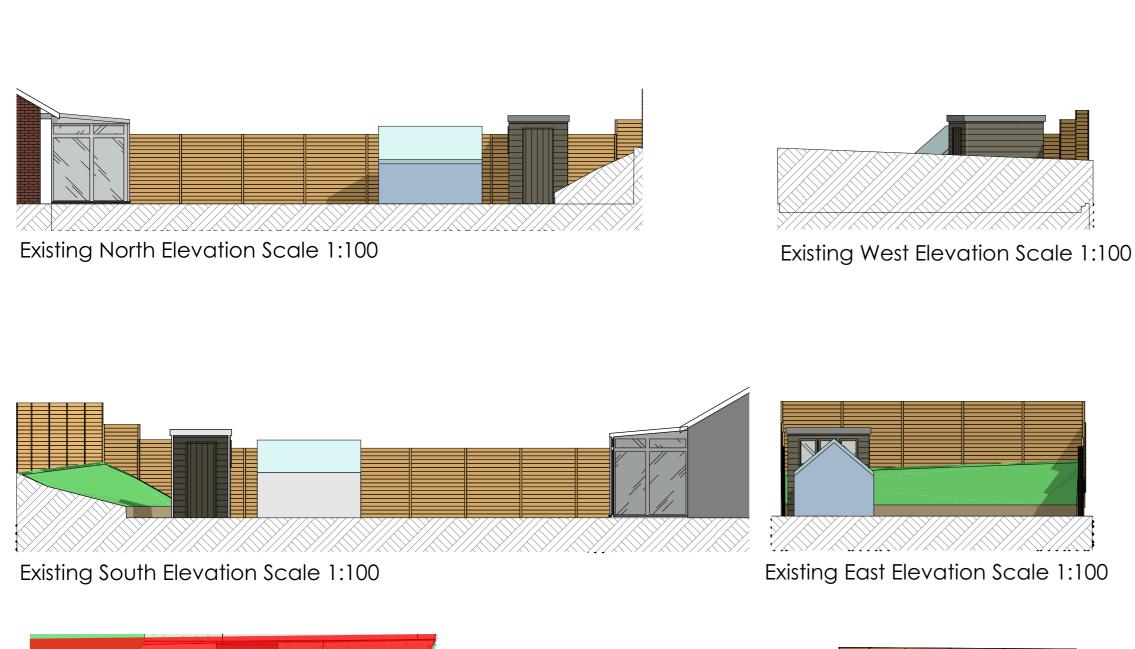

Existing Floor Plan Scale 1:100

**Scale** 1:100 @ A3



# Existing 3D View

#### Notes

The content of the drawing remain the copyright of **LRArchitecture**, no reproduction without written consent

All dimensions to be verified on site. Any discrepancies are to be reported to the relevant parties.

Do not scale from drawing, figured dimensions to be used only. drawings to be read in conjunction with all relevant drawings/ schedules ect, which relate to this project



## **Project**

Garage Conversion

## **Project Adress**

49 Kingsfield, Ringwood BH24 1PJ

#### Client

Ed Briscombe



| Drawing<br>Number | FUU3  | Page<br>Size | A3 |
|-------------------|-------|--------------|----|
| Scale             | 1:100 | Drawn By     | LR |
|                   |       |              |    |