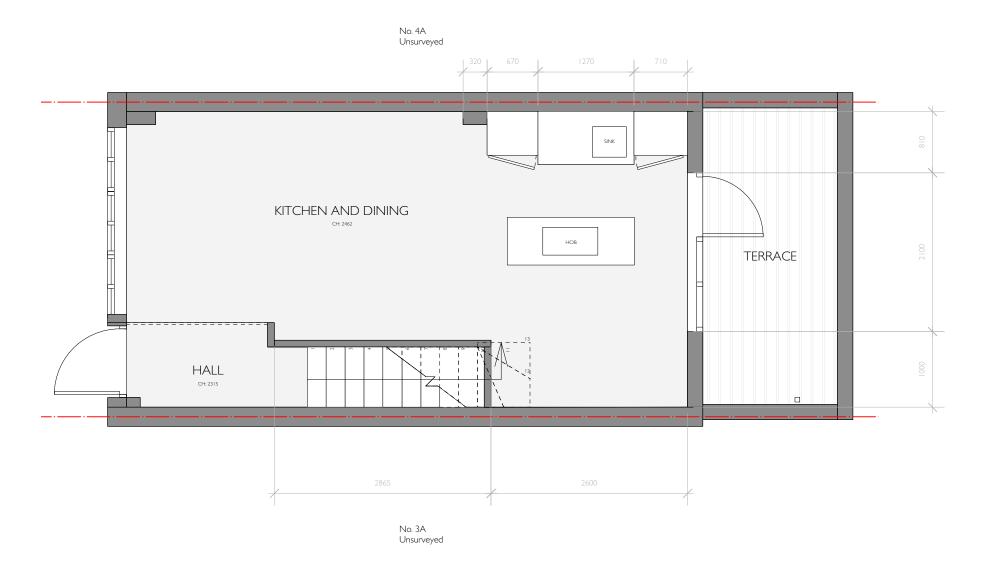

Existing Ground Floor Plan Scale: 1:50

| DRAWING NOTES                                                                                                                                                                                 |                |                 |        |        |       | DRAWING                                                        |                  |
|-----------------------------------------------------------------------------------------------------------------------------------------------------------------------------------------------|----------------|-----------------|--------|--------|-------|----------------------------------------------------------------|------------------|
|                                                                                                                                                                                               |                |                 |        |        |       | Existing Ground Floor Plan                                     |                  |
| All dimensions to be checked on site prior to commencement of any works, and/or preparation of any shop drawings.                                                                             | SITE BOOINDAIN | SCALE 1:50      |        |        |       | Existing Ground Floor Flair                                    |                  |
| Sizes of and dimensions to any structural elements are indicative only. See structural engineers drawings for actual sizes/dimensions.                                                        |                |                 |        |        |       | SCALE                                                          |                  |
| Sizes of and dimensions to any service elements are indicative only. See service engineers drawings for actual sizes and dimensions.                                                          |                | 0 0.1 0.5 Im 2m |        |        |       | I:50 @ A3                                                      | PENSAER LONDON   |
| This drawing to be read in conjunction with all other Architect's drawings, specifications and other Consultants' information.                                                                |                |                 |        |        |       | DATE DRAWN BY                                                  |                  |
| All proprietary systems shown on this drawing are to be installed strictly in accordance with the Manufacturers/Suppliers recommended details.                                                |                |                 |        |        |       | January 2023 DP                                                |                  |
|                                                                                                                                                                                               |                |                 |        |        |       | DWG No. REVISION                                               | CLIENT           |
| Any discrepancies between information shown on this drawing and any other contract information or manufacturers/suppliers recommendations is to be brought to the attention of the Architect. |                |                 |        |        |       | 180_EX-00                                                      | Mark Moloney     |
| DO NOT SCALE FROM THIS DRAWING.                                                                                                                                                               |                | >_              |        |        |       | DRAWING STATUS                                                 | PROJECT          |
|                                                                                                                                                                                               |                | ( )             |        |        |       | PLANNING                                                       | 3A Canning Cross |
|                                                                                                                                                                                               |                | <u> </u>        | 0.00 / | 001000 | 0.170 | Information contained on this drawing is the sole copyright of | <b>-1</b>        |