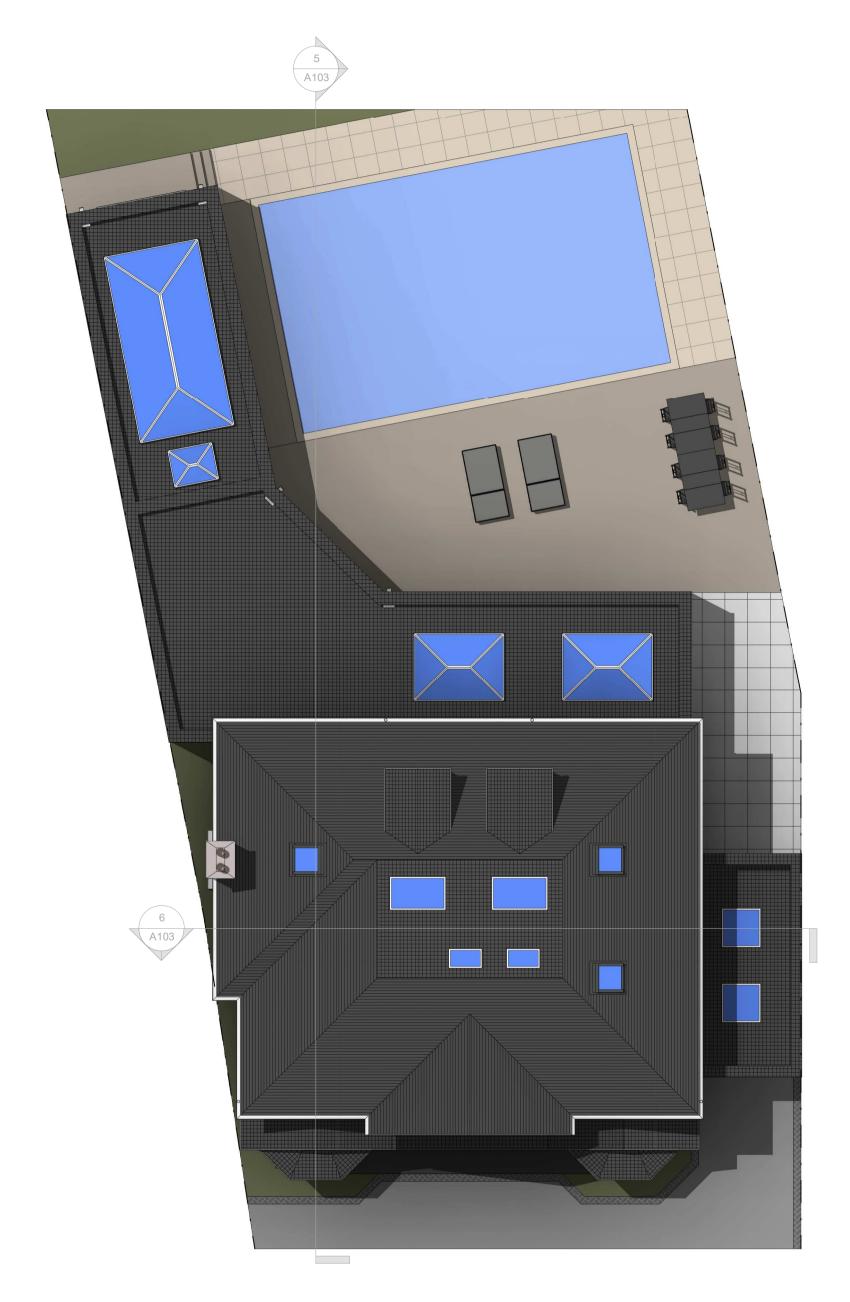

| Project Address | 2 Duchy Road, EN4 0HX |
|-----------------|-----------------------|
| Sheet Title     | Existing 3D Views 1   |
| Sheet Number    | A104                  |
| Paper Size      | A1                    |
| Revision        |                       |
| Issue Date      | 01/04/2023            |
|                 |                       |

E: info@myadl.co.uk www.myadl.co.uk T: 07939 666 006

Contractor to check all dimensions, drain runs and general conditions on site before commencing work. Any discrepancies to be notified to ADL before continuing work. All works to be carried out in accordance with Building Regulations, British Standards, Code of Practice, CDM Regulations and Local Authority requirements. The building owner must obtain formal agreement under the Party Wall Act 1996.