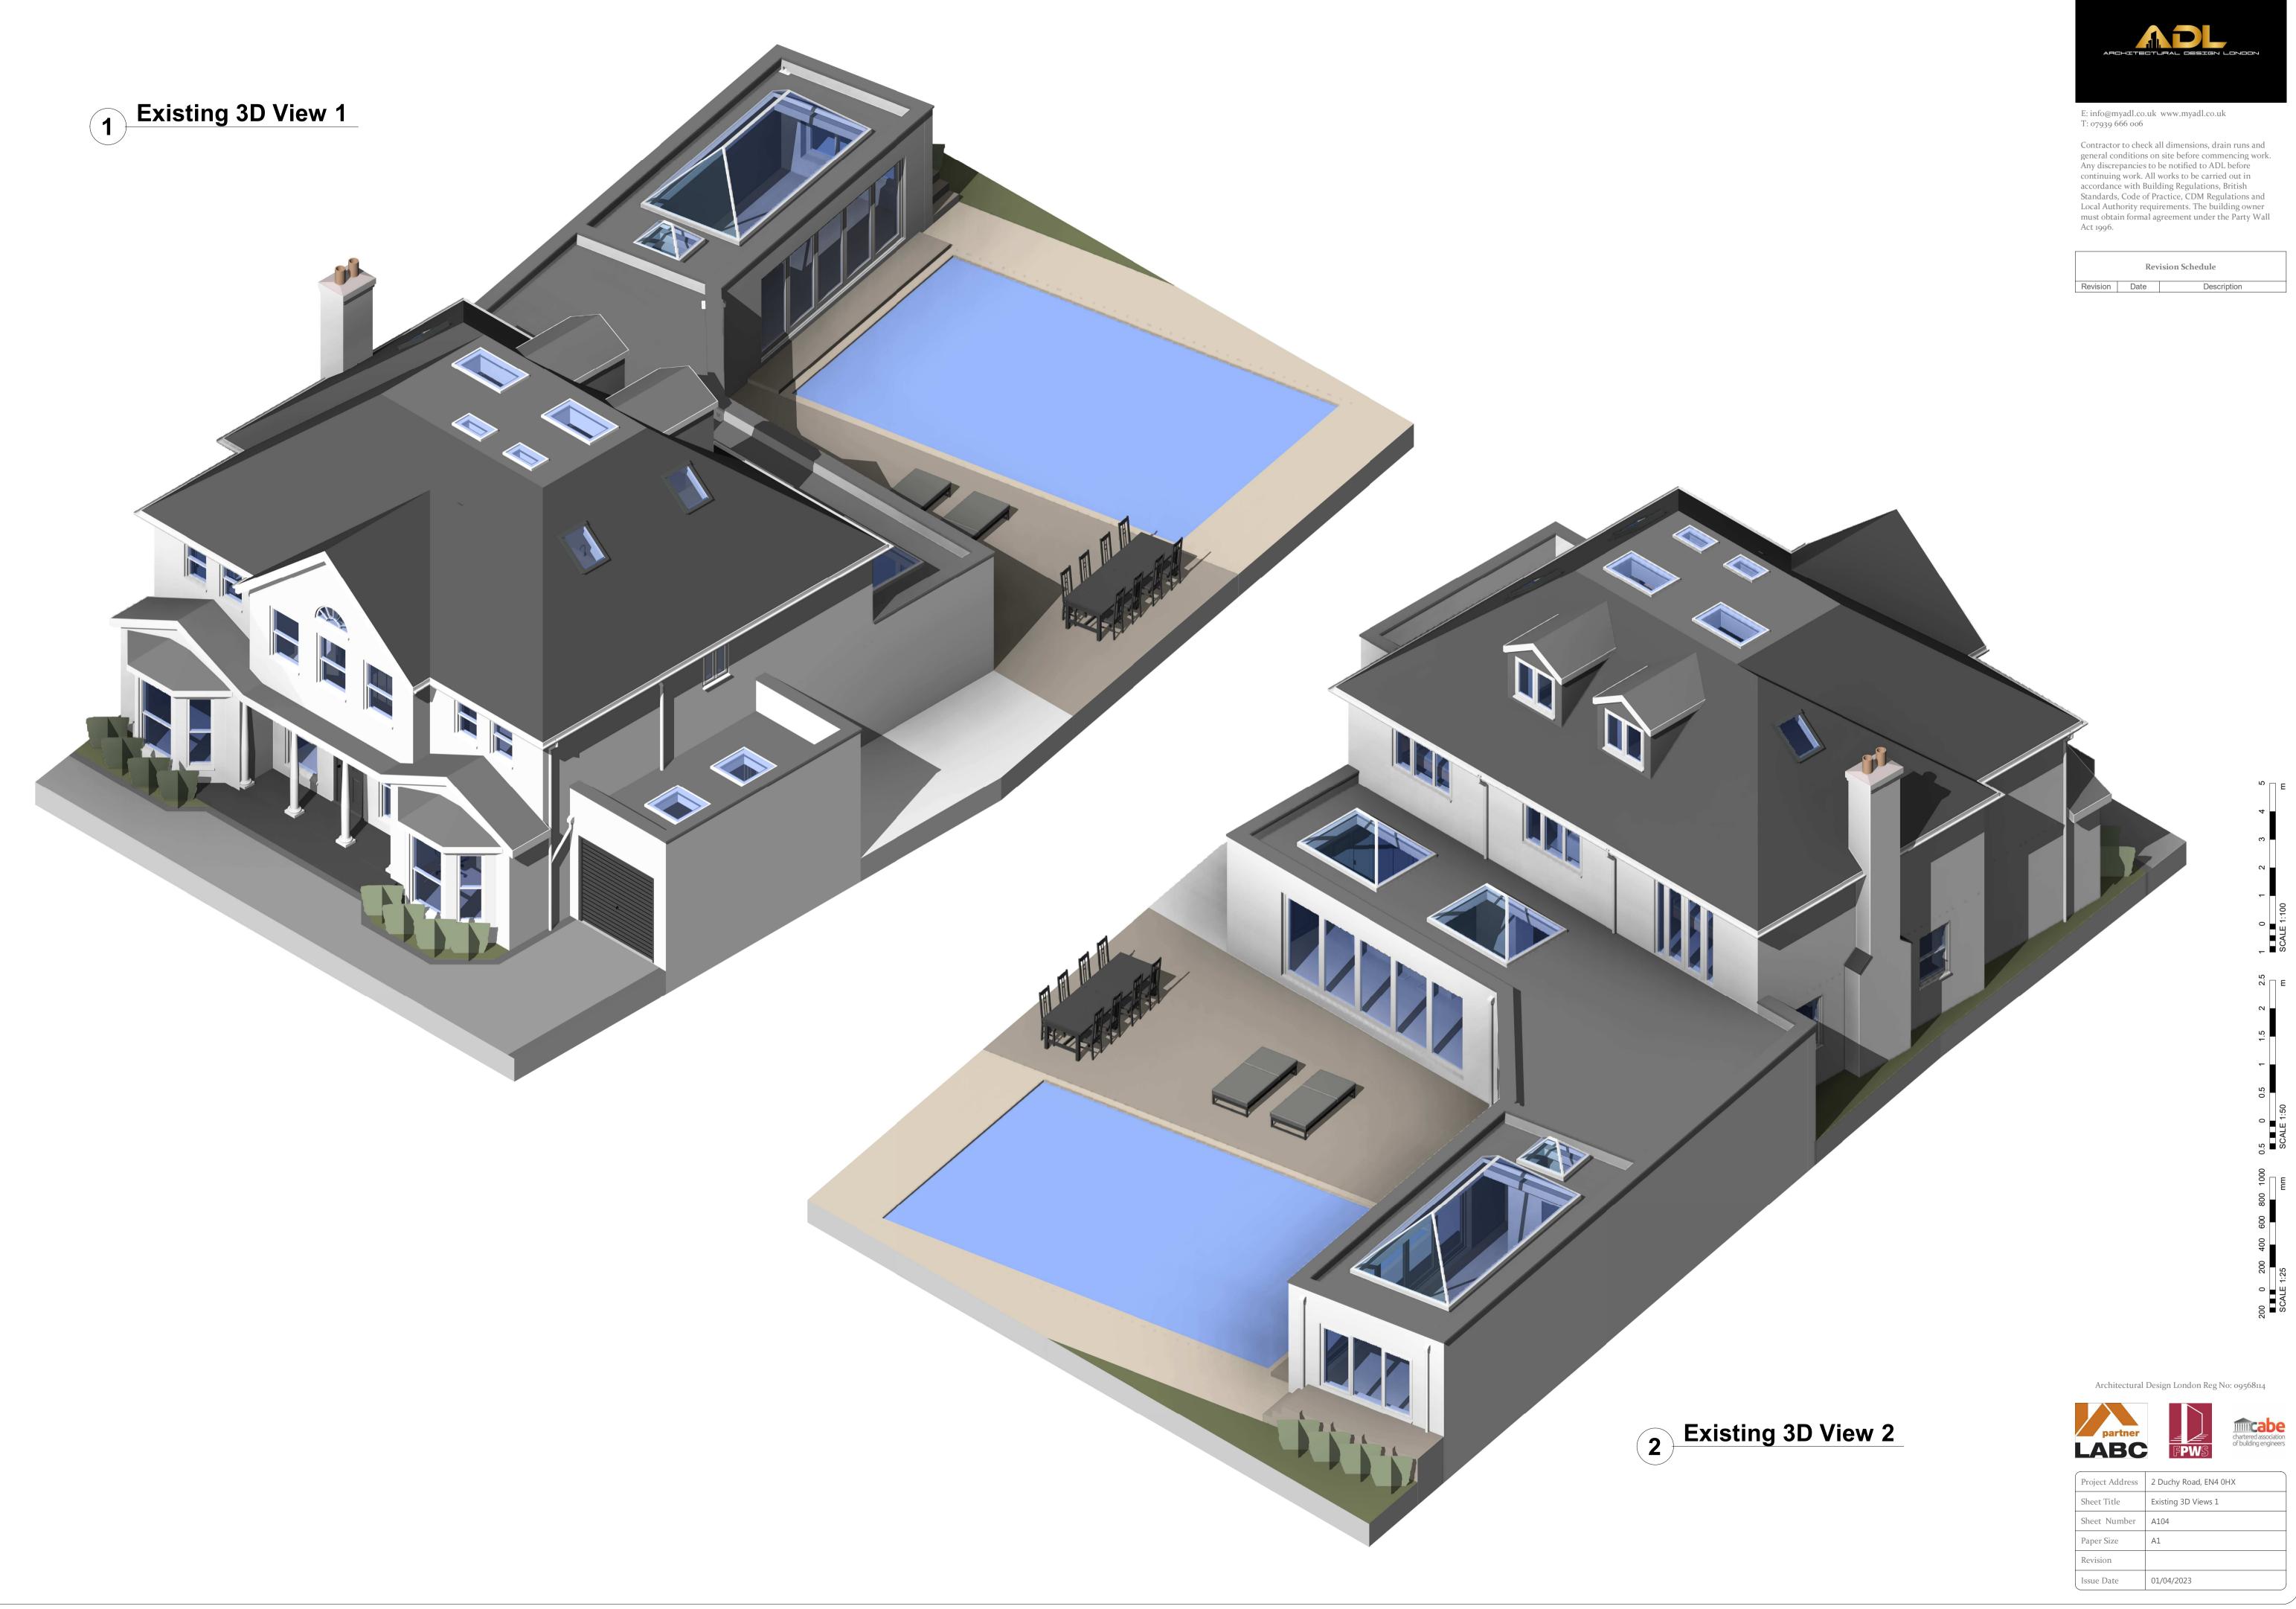

| Project Address | 2 Duchy Road, EN4 0HX |
|-----------------|-----------------------|
| Sheet Title     | Existing 3D Views 1   |
| Sheet Number    | A104                  |
| Paper Size      | A1                    |
| Revision        |                       |
| Issue Date      | 01/04/2023            |
|                 |                       |