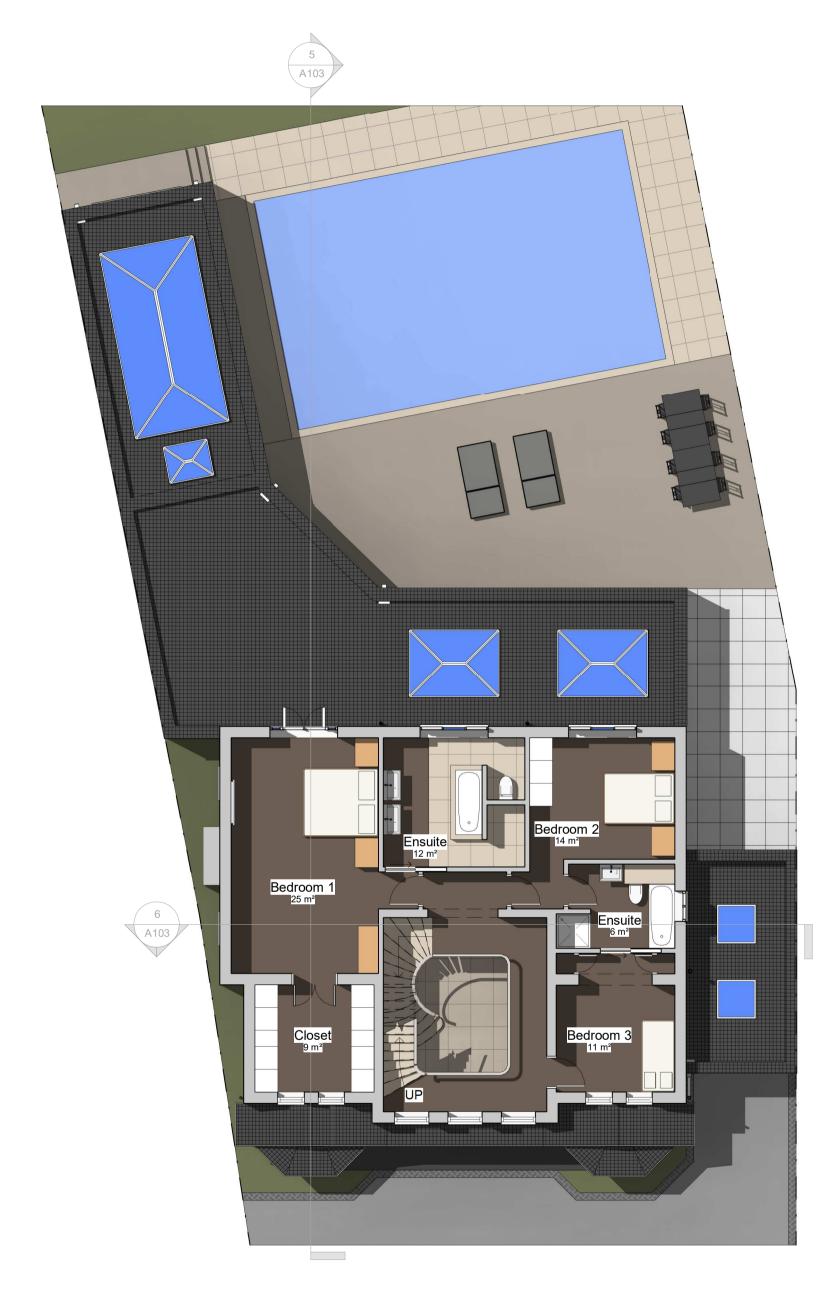

**Revision Schedule** Revision Date Description

Architectural Design London Reg No: 09568114

| Project Address | 2 Duchy Road, EN4 0HX  |
|-----------------|------------------------|
| Sheet Title     | Existing Floor Plans 2 |
| Sheet Number    | A102                   |
| Paper Size      | A1                     |
| Revision        |                        |
| Issue Date      | 01/04/2023             |
|                 |                        |

E: info@myadl.co.uk www.myadl.co.uk T: 07939 666 006

Contractor to check all dimensions, drain runs and general conditions on site before commencing work. Any discrepancies to be notified to ADL before continuing work. All works to be carried out in accordance with Building Regulations, British Standards, Code of Practice, CDM Regulations and Local Authority requirements. The building owner must obtain formal agreement under the Party Wall Act 1996.