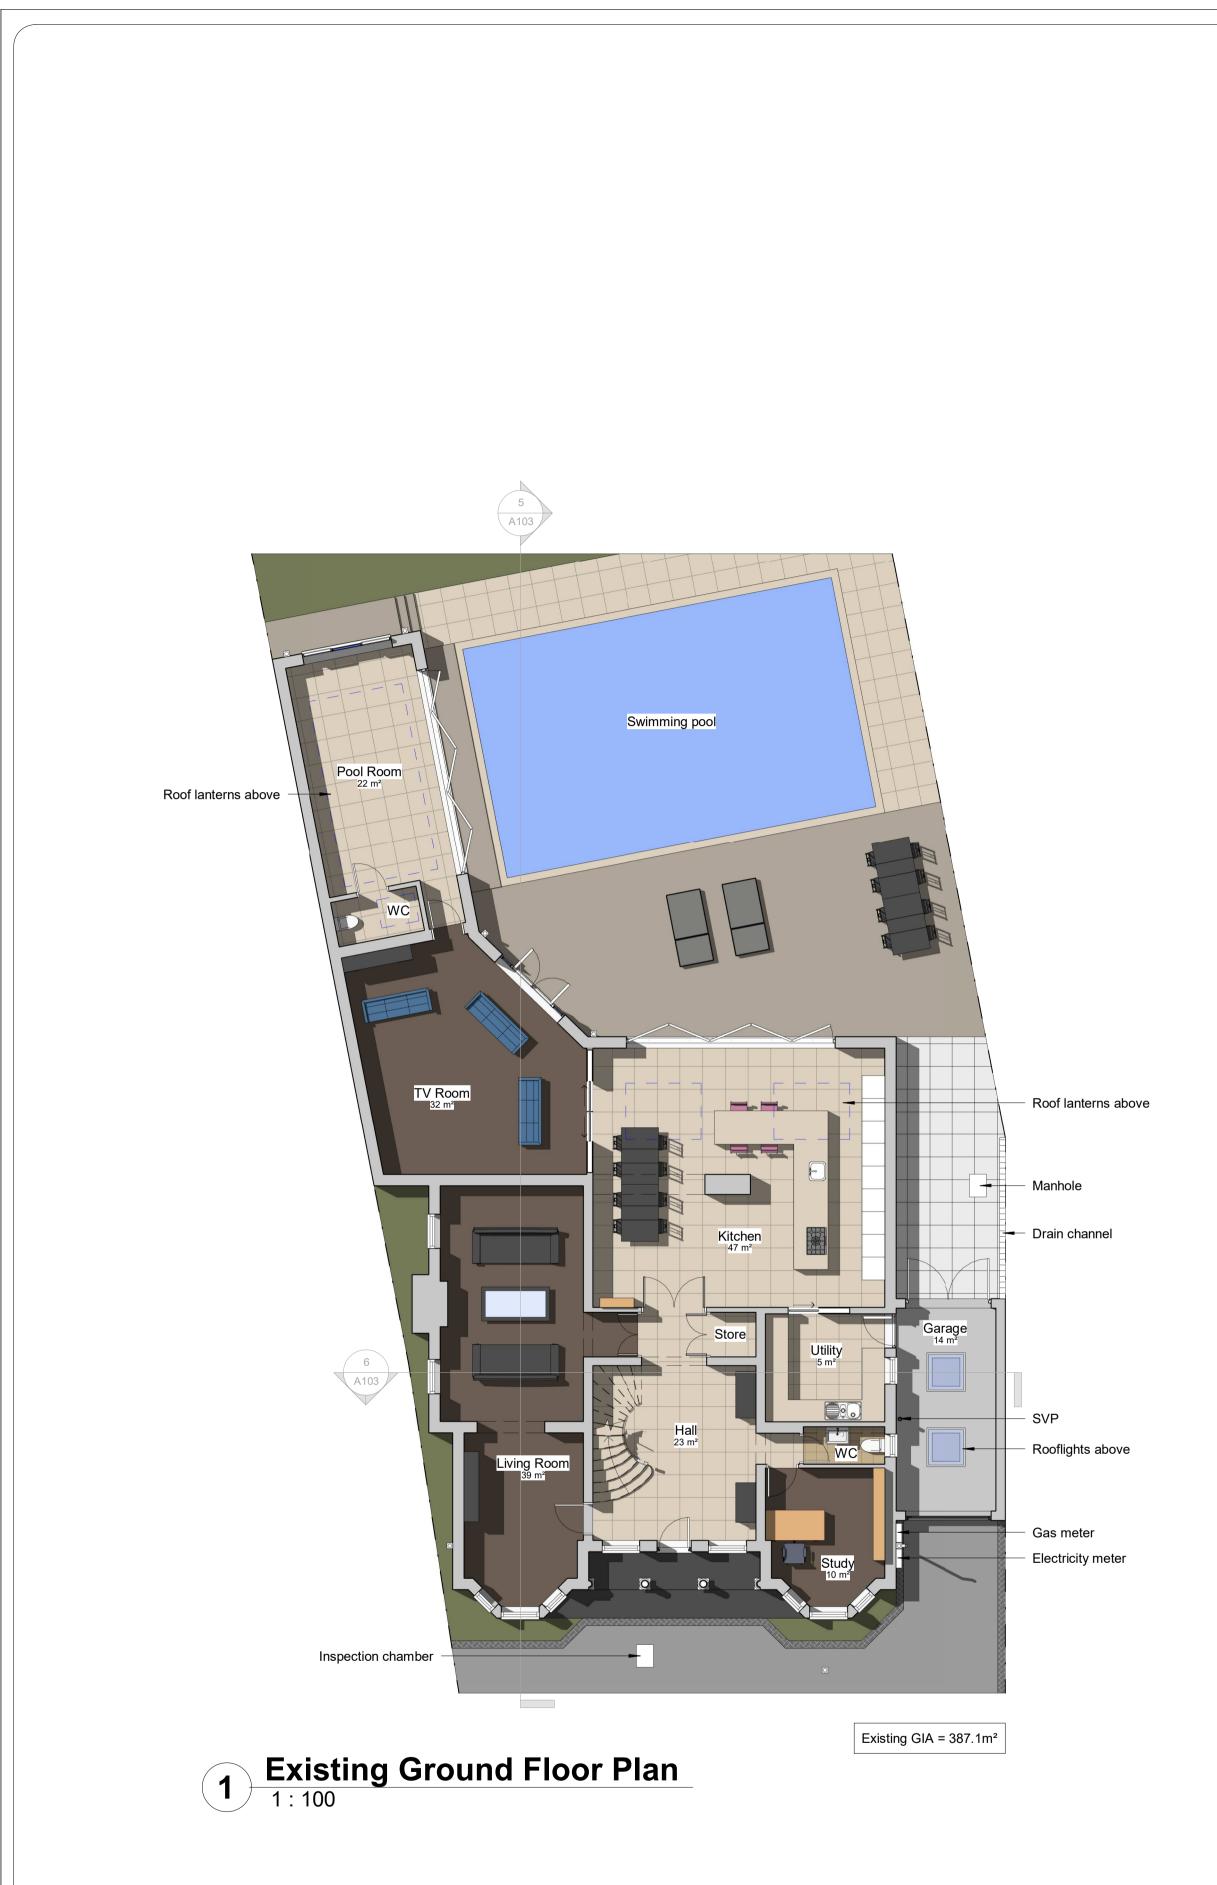

2 Existing First Floor Plan 1:100

E: info@myadl.co.uk www.myadl.co.uk T: 07939 666 006

Contractor to check all dimensions, drain runs and general conditions on site before commencing work. Any discrepancies to be notified to ADL before continuing work. All works to be carried out in accordance with Building Regulations, British Standards, Code of Practice, CDM Regulations and Local Authority requirements. The building owner must obtain formal agreement under the Party Wall Act 1996.

**Revision Schedule** Description Revision Date

Architectural Design London Reg No: 09568114

| partner<br>LABC | FPWS                   |
|-----------------|------------------------|
| Project Address | 2 Duchy Road, EN4 0HX  |
| Sheet Title     | Existing Floor Plans 1 |

Sheet Number A101

A1

01/04/2023

Paper Size

Revision

Issue Date

E: info@myadl.co.uk www.myadl.co.uk T: 07939 666 006

Contractor to check all dimensions, drain runs and general conditions on site before commencing work. Any discrepancies to be notified to ADL before continuing work. All works to be carried out in accordance with Building Regulations, British Standards, Code of Practice, CDM Regulations and Local Authority requirements. The building owner must obtain formal agreement under the Party Wall Act 1996.