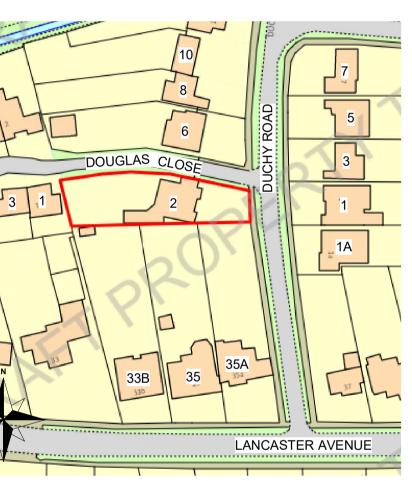

**Revision Schedule** Description Revision Date

Architectural Design London Reg No: 09568114

| partner<br>LABC | FPWS                   |
|-----------------|------------------------|
| Project Address | 2 Duchy Road, EN4 0HX  |
| Sheet Title     | Existing Floor Plans 1 |

Sheet Number A101

A1

01/04/2023

Paper Size

Revision

Issue Date

E: info@myadl.co.uk www.myadl.co.uk T: 07939 666 006

Contractor to check all dimensions, drain runs and general conditions on site before commencing work. Any discrepancies to be notified to ADL before continuing work. All works to be carried out in accordance with Building Regulations, British Standards, Code of Practice, CDM Regulations and Local Authority requirements. The building owner must obtain formal agreement under the Party Wall Act 1996.