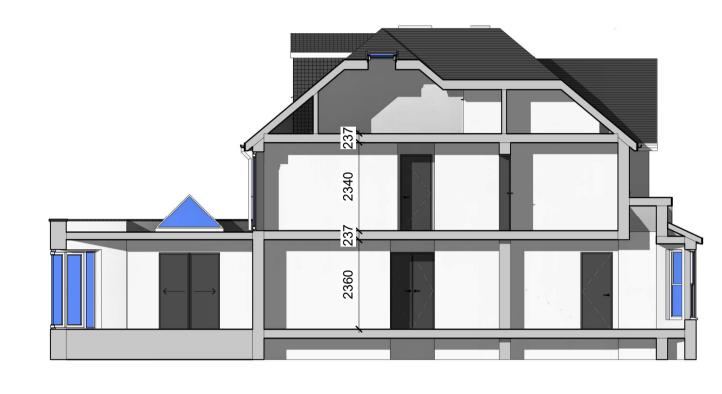

**Revision Schedule** Revision Date Description

Architectural Design London Reg No: 09568114

| Project Address | 2 Duchy Road, EN4 0HX            |
|-----------------|----------------------------------|
| Sheet Title     | Existing Elevations and Sections |
| Sheet Number    | A103                             |
| Paper Size      | A1                               |
| Revision        |                                  |
| Issue Date      | 01/04/2023                       |
|                 |                                  |