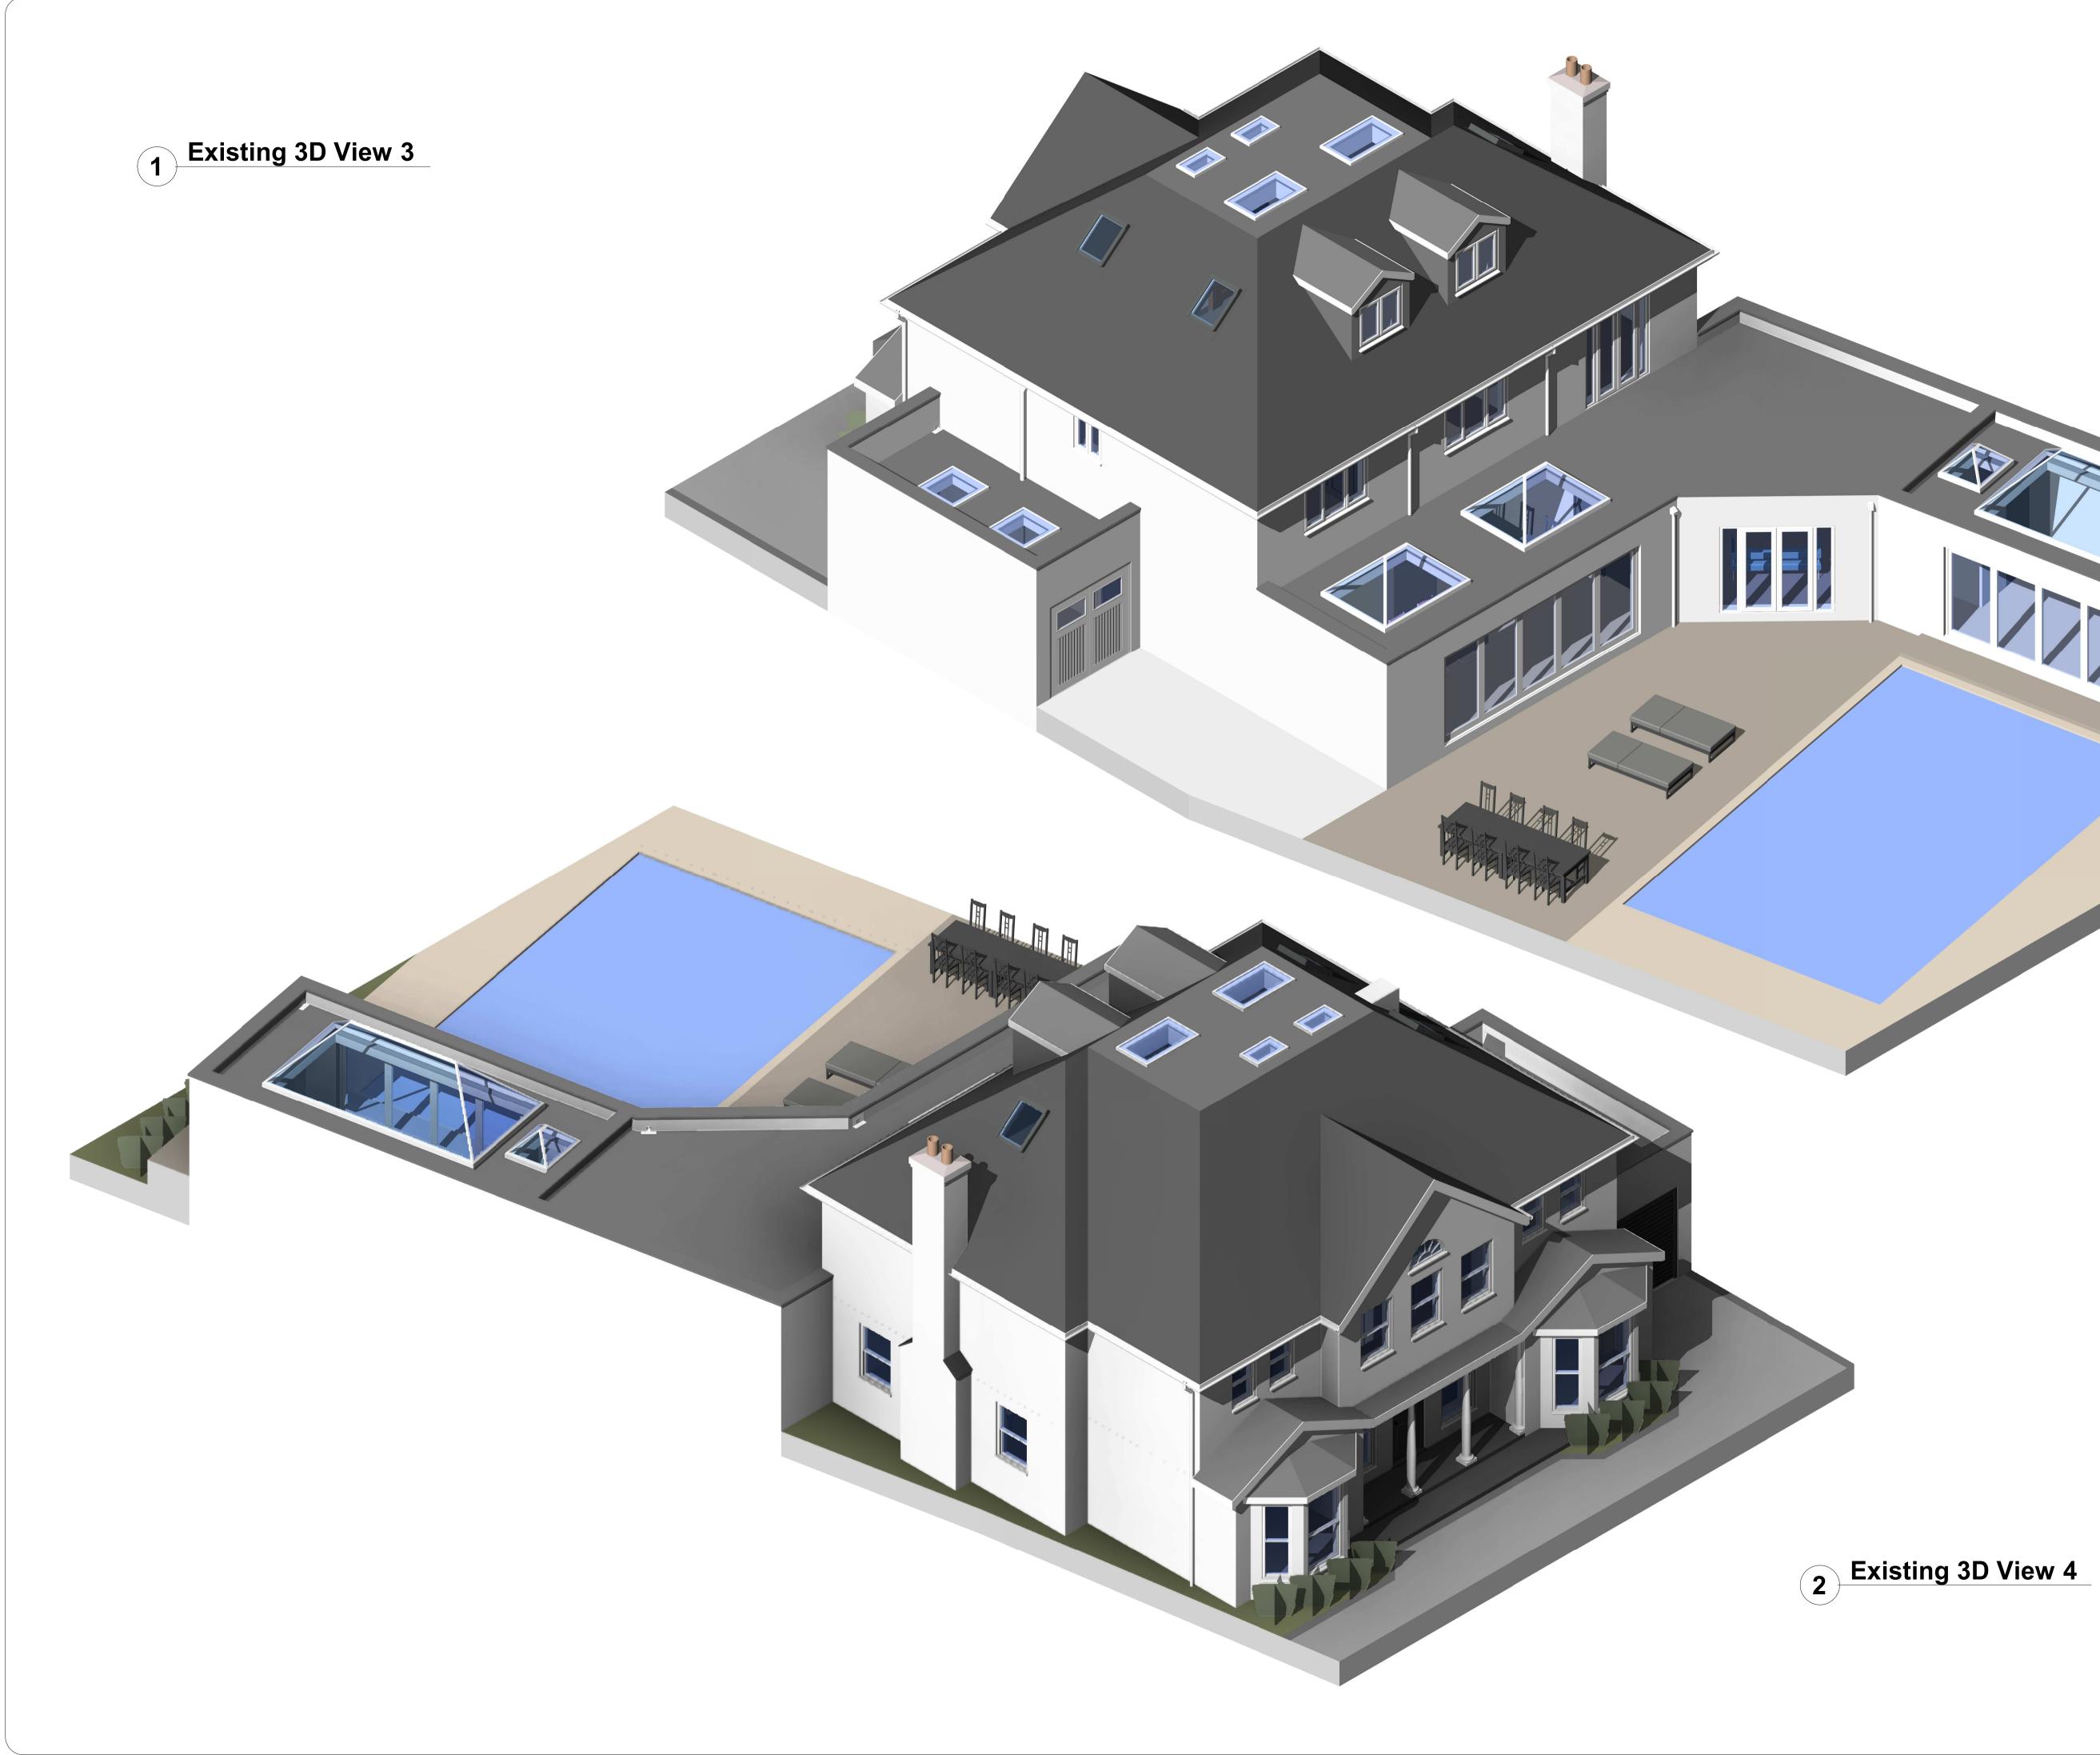

| Project Address | 2 Duchy Road, EN4 0HX |
|-----------------|-----------------------|
| Sheet Title     | Existing 3D Views 2   |
| Sheet Number    | A105                  |
| Paper Size      | A1                    |
| Revision        |                       |
| Issue Date      | 01/04/2023            |