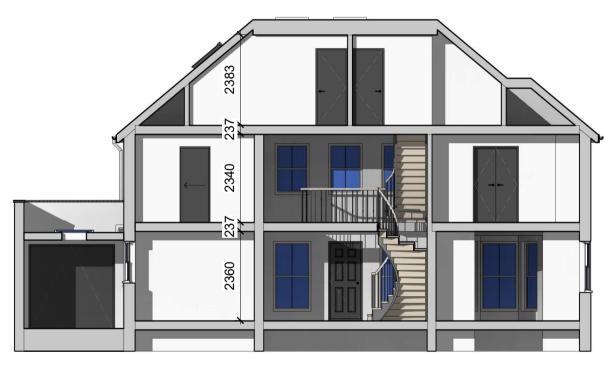

**Revision Schedule** Revision Date Description

Architectural Design London Reg No: 09568114

| Project Address | 2 Duchy Road, EN4 0HX            |
|-----------------|----------------------------------|
| Sheet Title     | Existing Elevations and Sections |
| Sheet Number    | A103                             |
| Paper Size      | A1                               |
| Revision        |                                  |
| Issue Date      | 01/04/2023                       |
|                 |                                  |