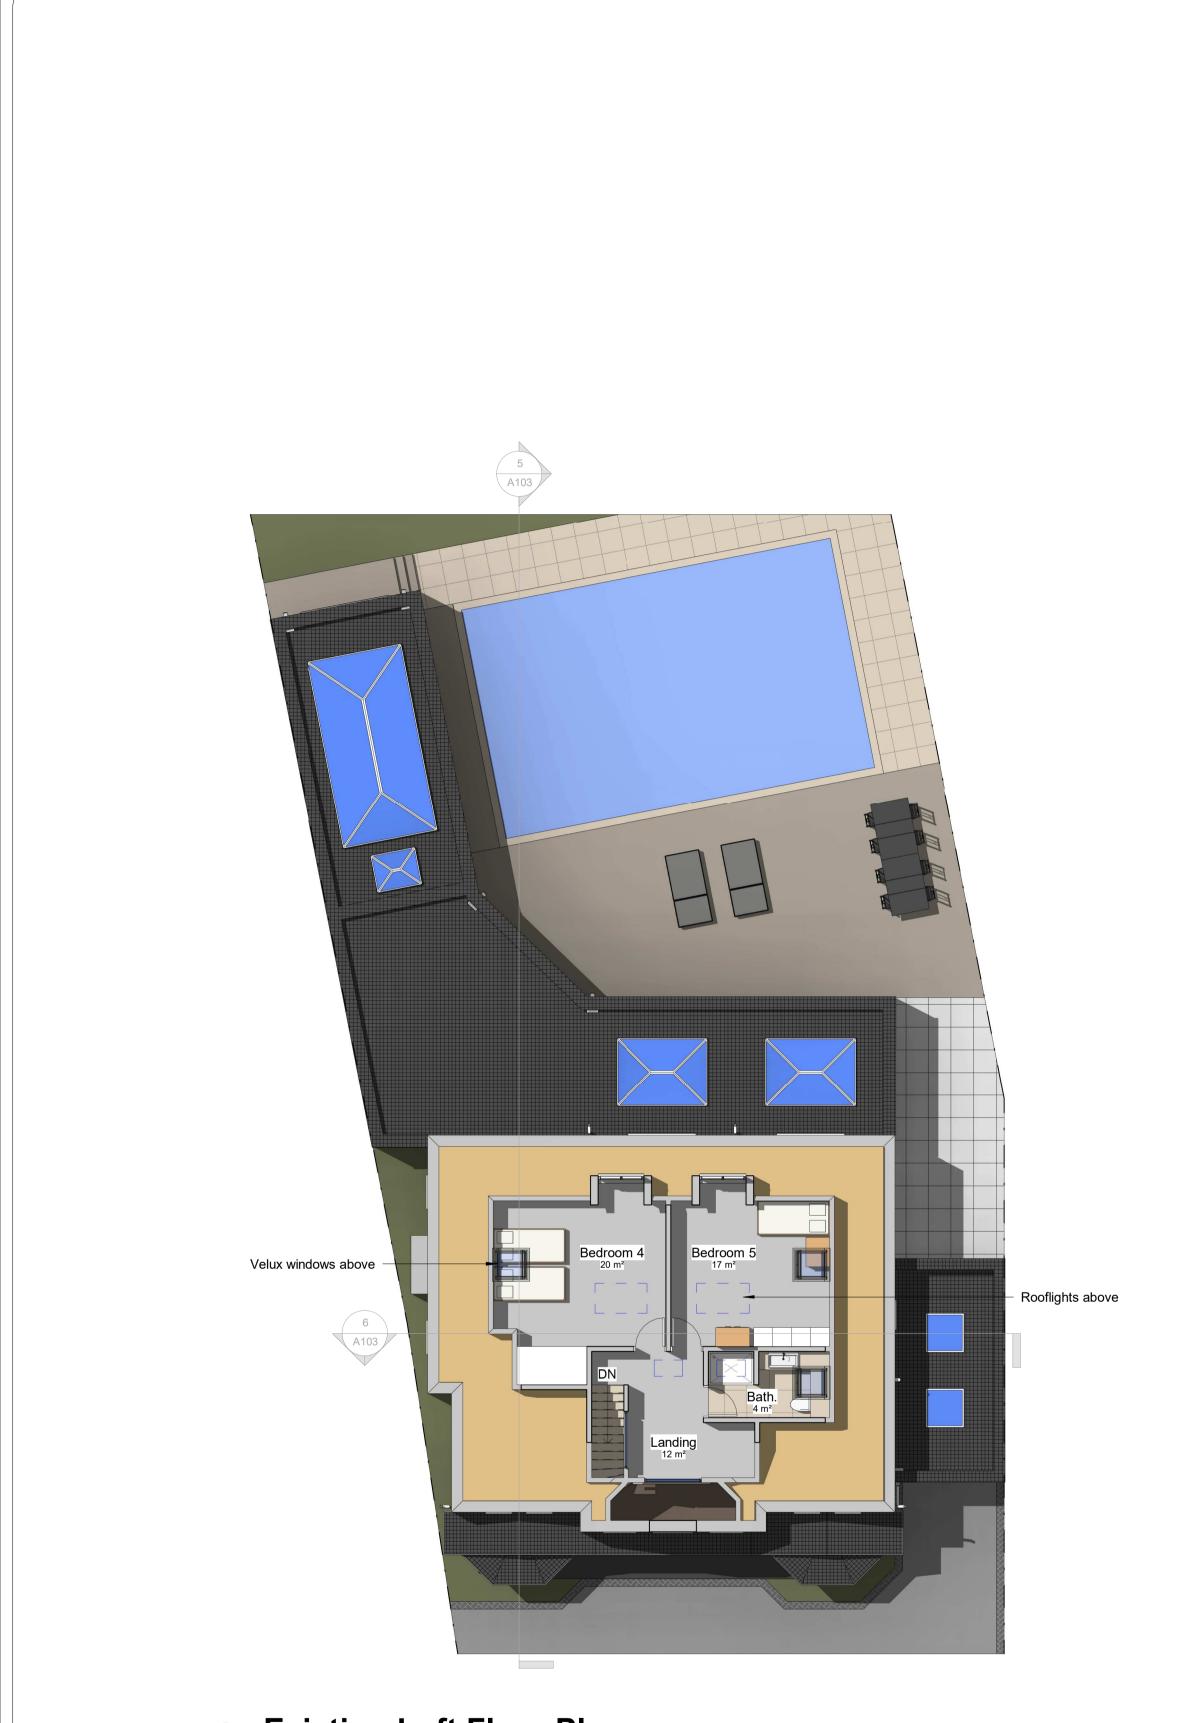

**Revision Schedule** Revision Date Description

Architectural Design London Reg No: 09568114

| Project Address | 2 Duchy Road, EN4 0HX  |
|-----------------|------------------------|
| Sheet Title     | Existing Floor Plans 2 |
| Sheet Number    | A102                   |
| Paper Size      | A1                     |
| Revision        |                        |
| Issue Date      | 01/04/2023             |
|                 |                        |

E: info@myadl.co.uk www.myadl.co.uk T: 07939 666 006

Contractor to check all dimensions, drain runs and general conditions on site before commencing work. Any discrepancies to be notified to ADL before continuing work. All works to be carried out in accordance with Building Regulations, British Standards, Code of Practice, CDM Regulations and Local Authority requirements. The building owner must obtain formal agreement under the Party Wall Act 1996.