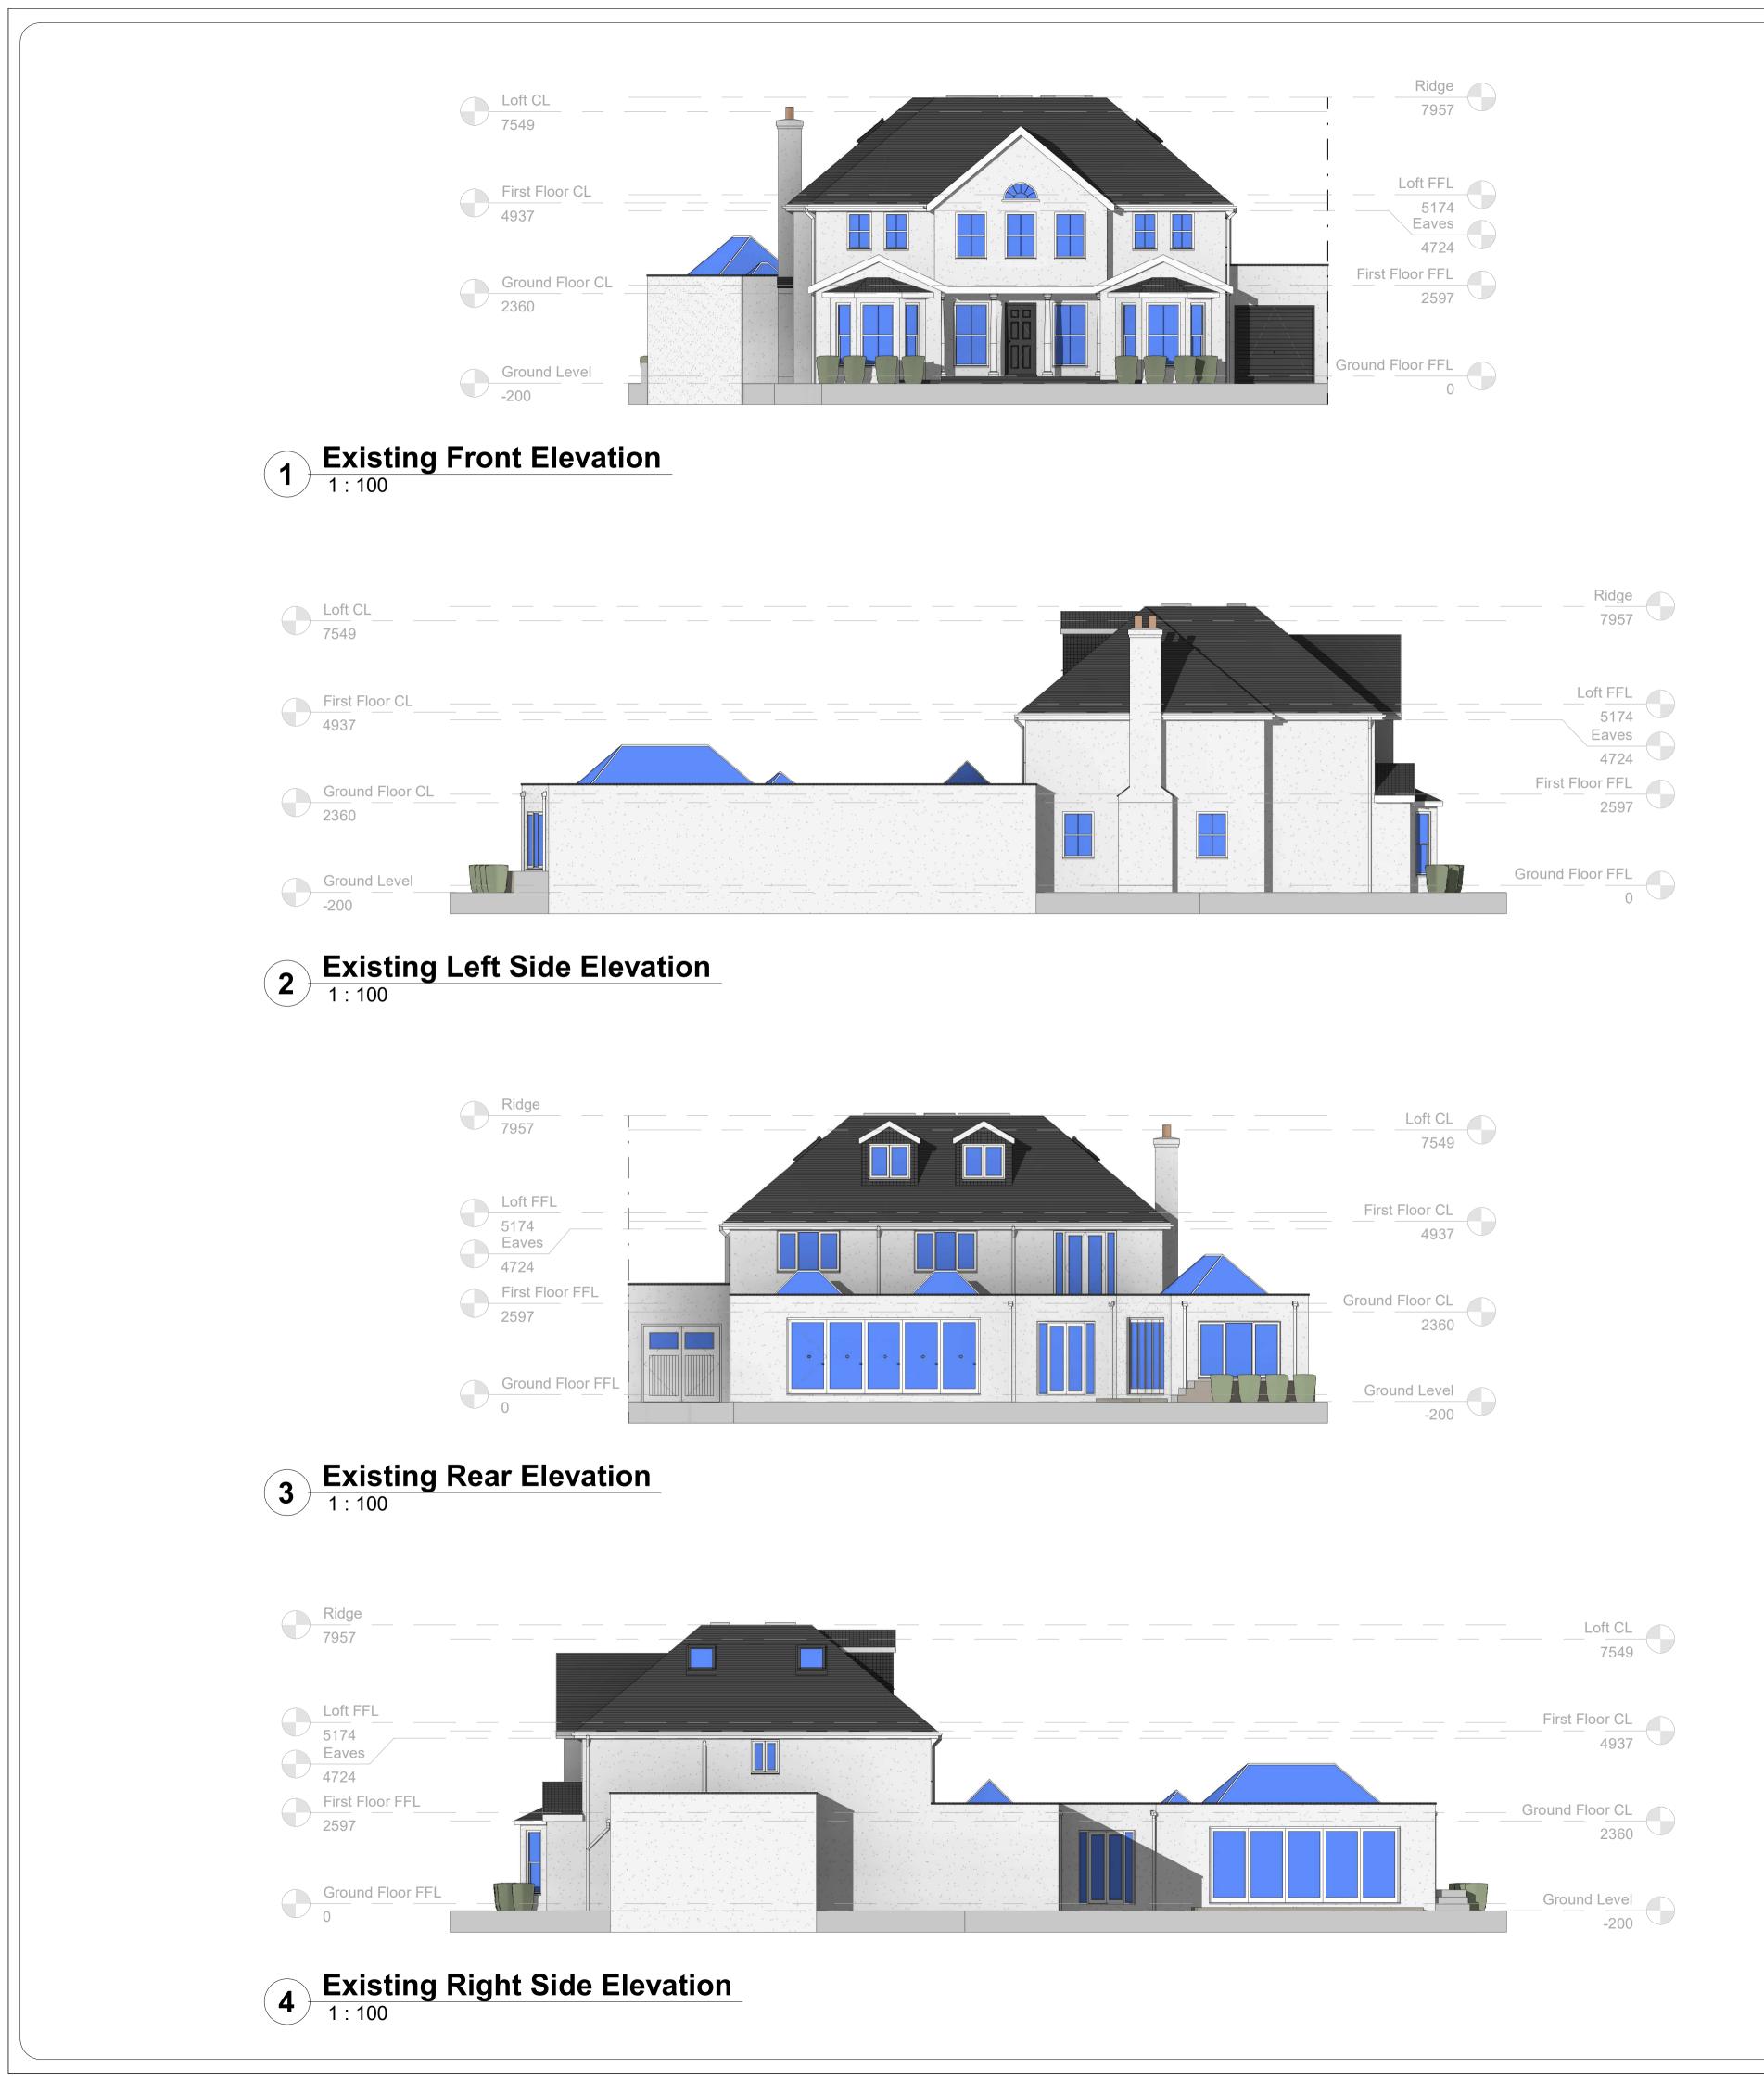

**Revision Schedule** Revision Date Description

Architectural Design London Reg No: 09568114

| Project Address | 2 Duchy Road, EN4 0HX            |
|-----------------|----------------------------------|
| Sheet Title     | Existing Elevations and Sections |
| Sheet Number    | A103                             |
| Paper Size      | A1                               |
| Revision        |                                  |
| Issue Date      | 01/04/2023                       |
|                 |                                  |