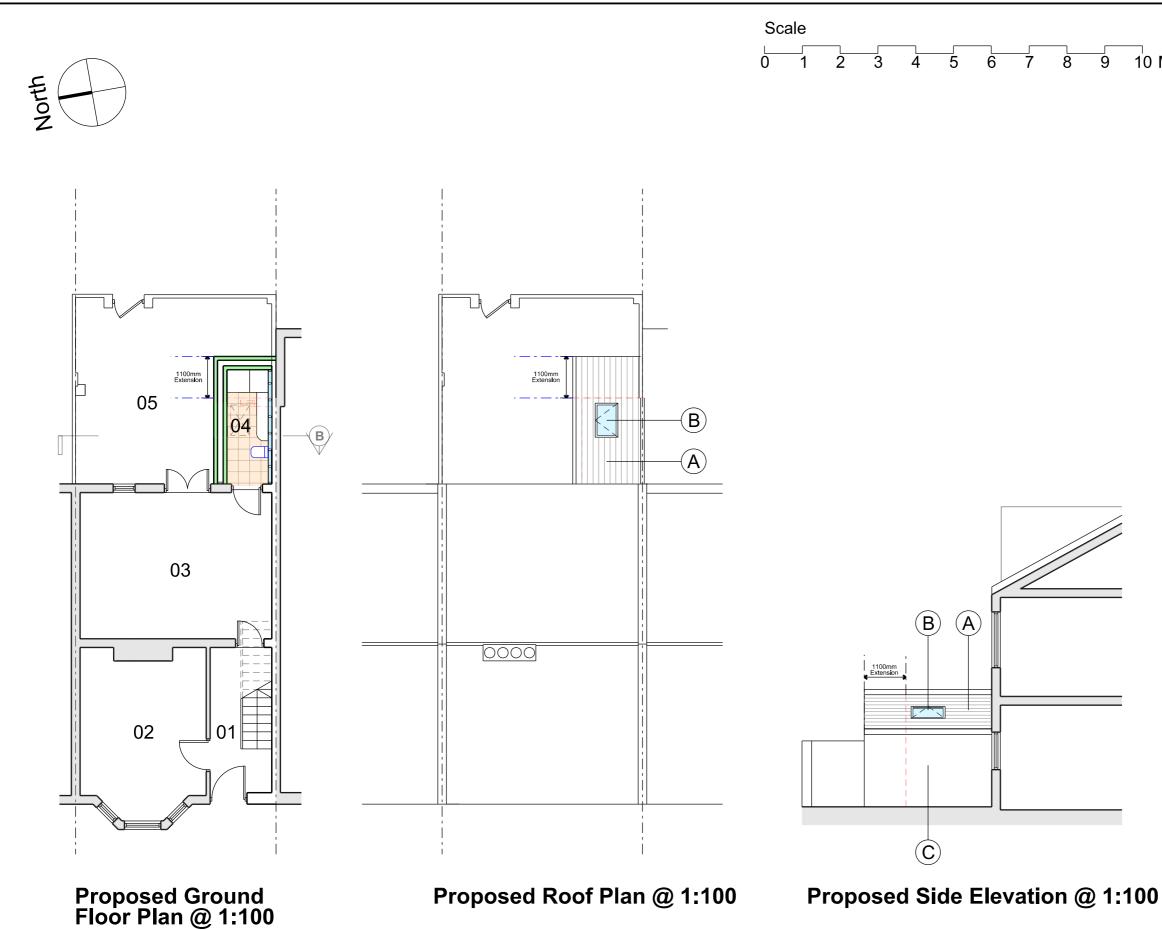

#### Accommodation Key

- 1. Hallway/Stairs
- 2. Living Room
- Kitchen/Dining Room 3.
- Storage 4.
- 5. Rear Garden

#### **Materials Key**

- Monopitch slate hung roof to match existing А
- **B** Rooflight
- C Render to match existing

## FOR PLANNING

44 Norway Street Brighton BN41 1AE PROJECT

Proposed Floor Plans, Sections, and Elevations