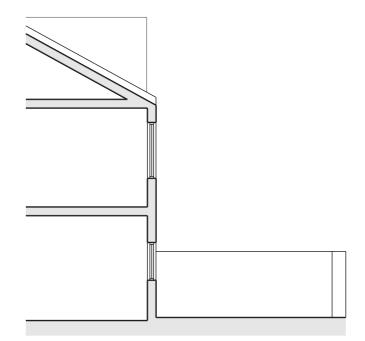

Existing Ground Floor Plan @ 1:100

Existing Roof Plan @ 1:100

Existing Section AA @ 1:100

Existing Side Elevation @ 1:100

Drawing Scale is 1:100 Paper Size is A3