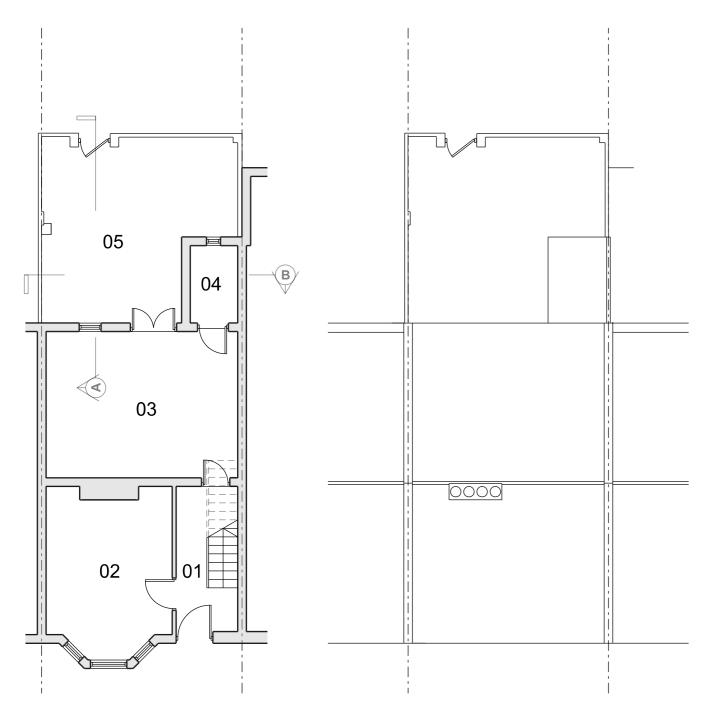

Existing Ground Floor Plan @ 1:100

Existing Roof Plan @ 1:100

Existing Section AA @ 1:100

Existing Side Elevation @ 1:100

Drawing Scale is 1:100 Paper Size is A3

## **Accommodation Key**

- 1. Hallway/Stairs
- 2. Living Room
- 3. Kitchen/Dining Room
- 4. Out Building
- 5. Rear Garden