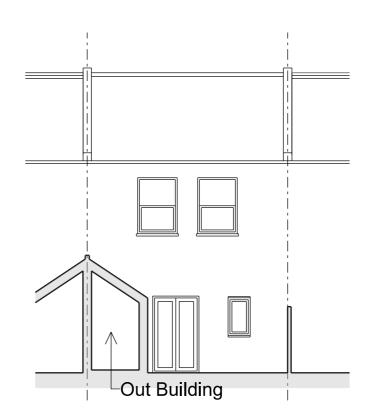

Existing Rear Elevation @ 1:100

Existing Section BB @ 1:100

## **FOR PLANNING**

44 Norway Street Brighton BN41 1AE

PROJECT

Existing Section and Elevation