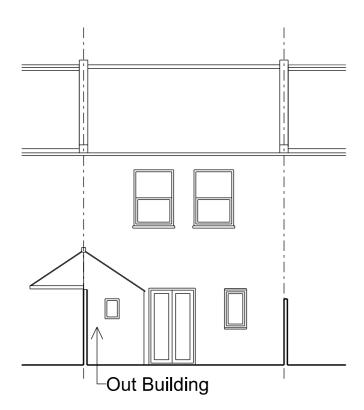

Existing Rear Elevation @ 1:100

Existing Section BB @ 1:100

## **FOR PLANNING**

44 Norway Street Brighton BN41 1AE

PROJECT

Existing Section and Elevation