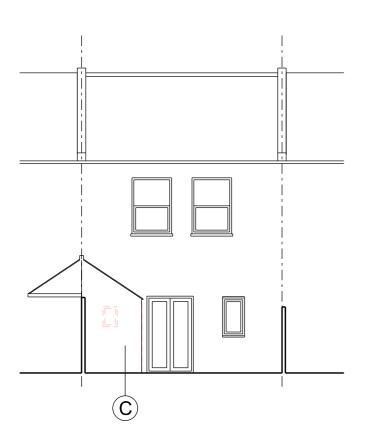

Proposed Rear Elevation @ 1:100

## Materials Key

- A Monopitch slate hung roof to match existing
- B Rooflight
- C Render to match existing