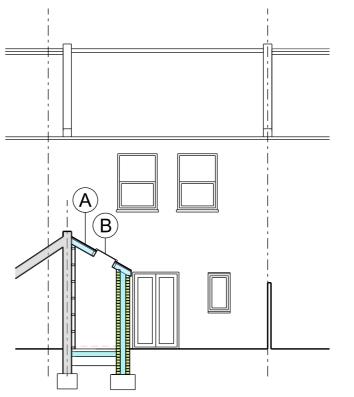

Proposed Section BB @ 1:100

Drawing Scale is 1:100 Paper Size is A3

## Materials Key

- A Monopitch slate hung roof to match existing
- B Rooflight
- C Render to match existing