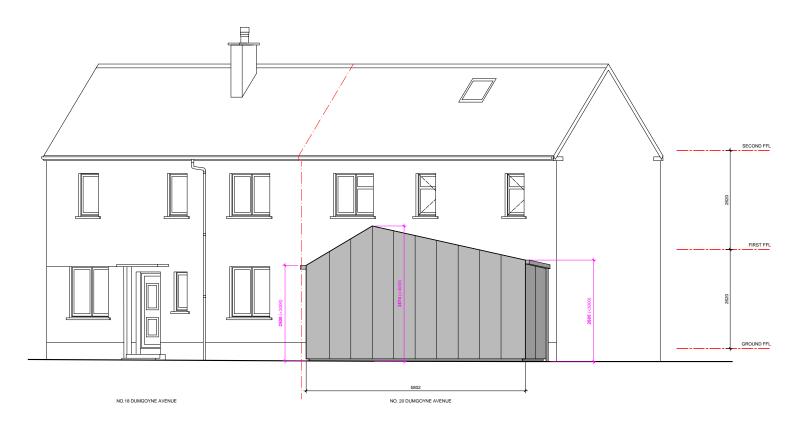

WEST ELEVATION AS PROPOSED

SOUTH ELEVATION AS PROPOSED

## **ELEVATIONS AS PROPOSED - EXTENSION**

| Р                     | L                                                 | А          | Ν                                              | Ν                 | I            | Ν                       | G                            |
|-----------------------|---------------------------------------------------|------------|------------------------------------------------|-------------------|--------------|-------------------------|------------------------------|
|                       | IS THE COPYRIGHT<br>OF THIS DRAWING C<br>IISSION. |            |                                                |                   |              | paper i<br>architecture | <mark>gloo</mark><br>+design |
| ANY DISCREPAN<br>ASK. | ICIES TO BE BROU                                  | GHT TO THE | ATTENTION OF T                                 | HE ARCHITECT - IF | IN DOUBT,    |                         | • _                          |
|                       | GS ARE FOR INFOR<br>TE PRIOR TO COM               |            |                                                |                   |              |                         | $\bigcirc$                   |
| JOB DESCRIPTION :     |                                                   |            | HOUSE ALTERATIONS & EXTENSION                  |                   |              |                         |                              |
| ADDRESS :             |                                                   |            | 20 DUMGOYNE AVENUE, MILNGAVIE, GLASGOW, G62 7A |                   |              |                         |                              |
| CLIENT :              |                                                   |            | MARIE KOT                                      | ZUR & RUAID       | HRI MURPH    | Y                       |                              |
| DRAWN BY              | ' :                                               |            | M MCCRAE                                       |                   |              |                         |                              |
| SCALE :               |                                                   |            | 1:100 @ A3                                     |                   |              |                         |                              |
| DRAWING               | TITLE :                                           |            | ELEVATION                                      | S PROPOSEI        | D - EXTENSIO | NC                      |                              |
| DRAWING               | NO. / REVISIO                                     | DN :       | 058                                            |                   |              |                         |                              |
| JOB NO. :             |                                                   |            | 196                                            |                   |              |                         |                              |
| REV: A                | MENDMENT                                          |            |                                                |                   |              | DATE:                   |                              |