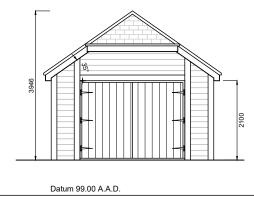

| Datum 00 00 4 4 D                                                                                                              |              |            |                    |                                                                                                                                                                                                                                                            |
|--------------------------------------------------------------------------------------------------------------------------------|--------------|------------|--------------------|------------------------------------------------------------------------------------------------------------------------------------------------------------------------------------------------------------------------------------------------------------|
| Datum 99.00 <u>A.A.D.</u>                                                                                                      | FRONT(SOUTH) | SIDE(EAS   | ST)                |                                                                                                                                                                                                                                                            |
|                                                                                                                                |              |            |                    |                                                                                                                                                                                                                                                            |
|                                                                                                                                |              |            |                    |                                                                                                                                                                                                                                                            |
|                                                                                                                                |              |            |                    |                                                                                                                                                                                                                                                            |
|                                                                                                                                |              |            |                    |                                                                                                                                                                                                                                                            |
|                                                                                                                                |              |            |                    |                                                                                                                                                                                                                                                            |
|                                                                                                                                |              |            |                    |                                                                                                                                                                                                                                                            |
|                                                                                                                                |              |            |                    |                                                                                                                                                                                                                                                            |
|                                                                                                                                |              |            |                    |                                                                                                                                                                                                                                                            |
| SIDE(WEST)                                                                                                                     | RI           | EAR(NORTH) | Datum 99.00 A.A.D. | REV. DATE DESCRIPTION  CLIENT:  J. Gatcum                                                                                                                                                                                                                  |
| NOTES<br>1) All new and existing building work dimensions are critical to the construction process. 2) Cill and window heights |              |            |                    | 6 Cricket Lea, Lindford, Bordon, Hants, GU35 0PY.  Architectural Services t: 01428 879450 / 01243 767440 w: architectural.uk.com  DRAWING: Existing Garage  1:100 1 2 3 4 5  1:50 0 0.5 1.0 1.5 2.0 2.5  DRG NO. DATE: SCALE: 14/003 003 23/04/24 A3: 1:50 |

structural work where mentioned on this drawing is subject to a qualified structural and civil engineer calculations before building works. 7) All materials to match existing unless otherwise stated.

| 14/003-003 | 23/01/24 | A3: 1:50