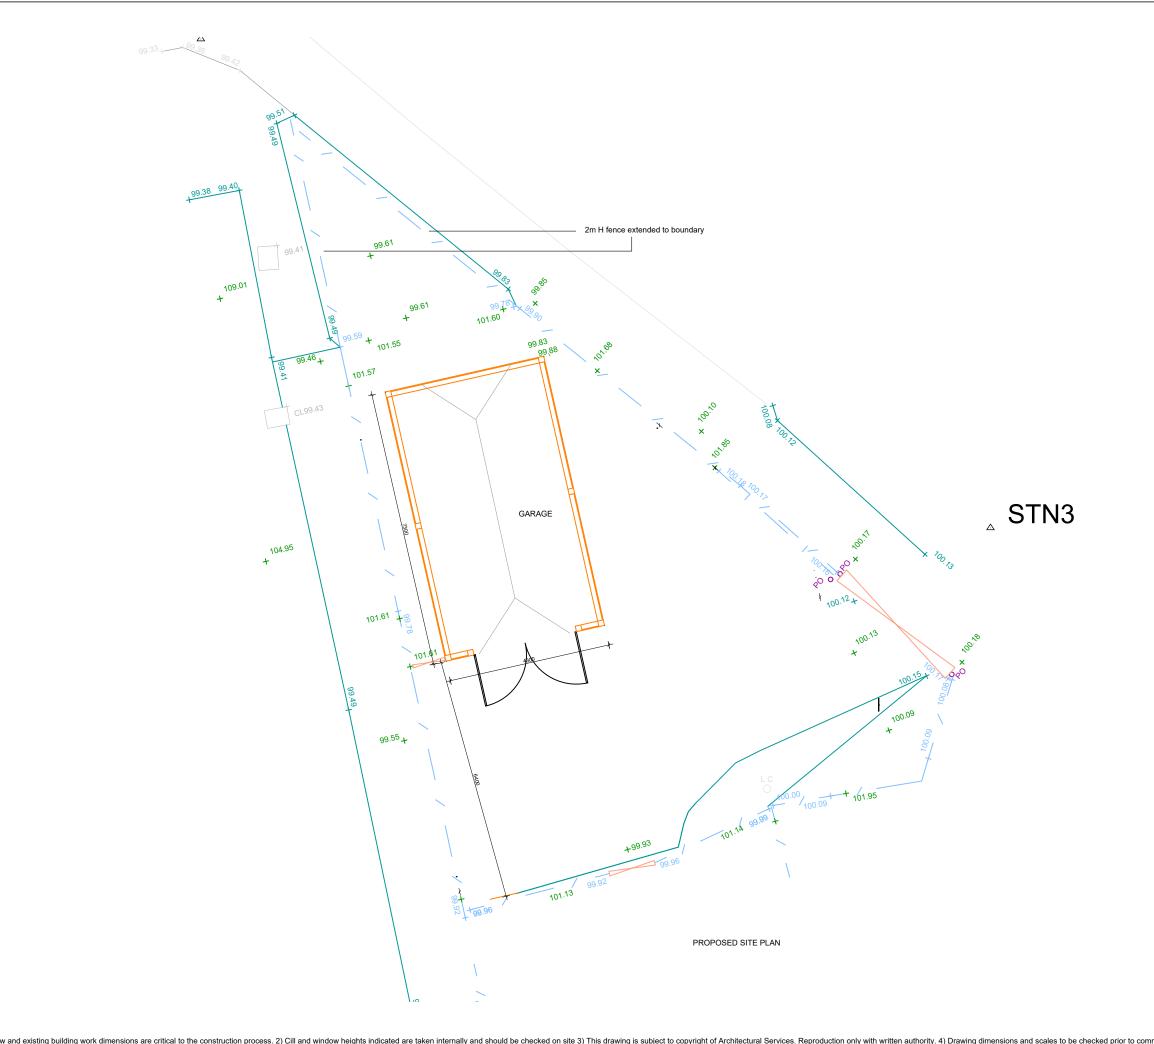

A 08/02/24 Revised design
REV. DATE DESCRIPTION

CLIENT: J. Gatcum

6 Cricket Lea, Lindford, Bordon,

Hants, GU35 0PY.

Architectural Services
t: 01428 879450 / 01243 767440 w: architectural.uk.com

DRAWING:

Proposed site plan

| 1:100 () | 1   | 2       | 3   | 4   | 5   |
|----------|-----|---------|-----|-----|-----|
| 1:50 ()  | 0.5 | 1.0     | 1.5 | 2.0 | 2.5 |
| DDO NO   | Τ,  | - A T.E | Ι,  |     |     |

DRG NO. DATE: 14/003-002 23/01/24

SCALE: A3: 1:00

NOTES

1) All new and existing building work dimensions are critical to the construction process. 2) Cill and window heights indicated are taken internally and should be checked on site 3) This drawing is subject to copyright of Architectural Services. Reproduction only with written authority. 4) Drawing dimensions and scales to be checked prior to commencement of work. 5) All structural work where mentioned on this drawing is subject to a qualified structural and civil engineer calculations before building work commences. 6) These plans may be subject to Planning and/or Building Regulation approval, or any other statute in law before the commencement of building works. 7) All materials to match existing unless otherwise stated.