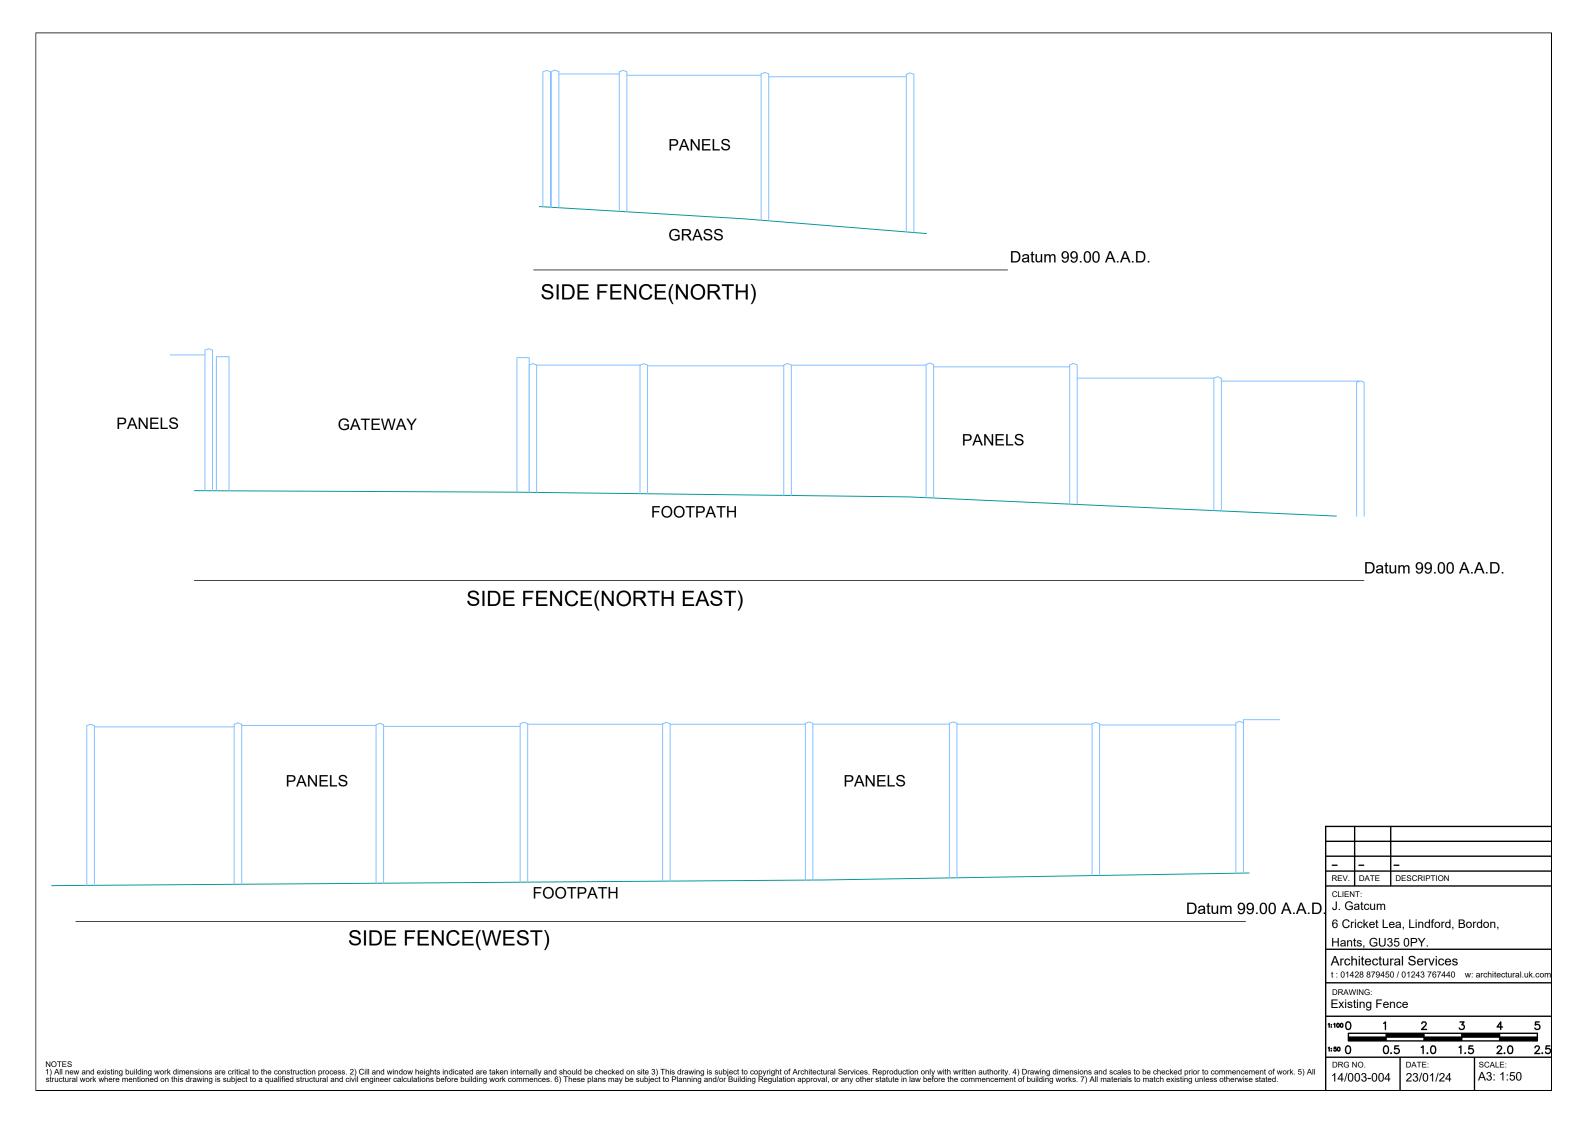

## SIDE FENCE(NORTH EAST)

|                                  |                                                                                                                               |                       |           | -          |     |                     |                 |
|----------------------------------|-------------------------------------------------------------------------------------------------------------------------------|-----------------------|-----------|------------|-----|---------------------|-----------------|
|                                  | J. G                                                                                                                          | ⊤:<br>atcum           |           |            |     |                     |                 |
| 6 Cricket Lea, Lindford, Bordon, |                                                                                                                               |                       |           |            |     |                     |                 |
|                                  | Hants, GU35 0PY.  Architectural Services t: 01428 879450 / 01243 767440 w: architectural.uk.cor  DRAWING: Proposed Elevations |                       |           |            |     |                     |                 |
|                                  |                                                                                                                               |                       |           |            |     |                     |                 |
|                                  |                                                                                                                               |                       |           |            |     |                     |                 |
|                                  | 1:100 ()                                                                                                                      | 1                     | 2         | 2          | 3   | 4                   | 5               |
|                                  | 1:50 ()                                                                                                                       | 0.                    | .5 1      | .0         | 1.5 | 2.0                 | <b>■</b><br>2.5 |
| k. 5) All                        | DRG N<br>14/0                                                                                                                 | 10.<br>0 <b>3-006</b> | DATE 23/0 | :<br>01/24 |     | SCALE:<br>A3: 1:100 |                 |