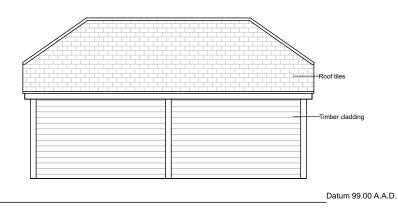

| Datum 00 00 4 4 D                                                                                                              |              |            |                    |                                                                                                                                                                                                                                                            |
|--------------------------------------------------------------------------------------------------------------------------------|--------------|------------|--------------------|------------------------------------------------------------------------------------------------------------------------------------------------------------------------------------------------------------------------------------------------------------|
| Datum 99.00 <u>A.A.D.</u>                                                                                                      | FRONT(SOUTH) | SIDE(EAS   | ST)                |                                                                                                                                                                                                                                                            |
|                                                                                                                                |              |            |                    |                                                                                                                                                                                                                                                            |
|                                                                                                                                |              |            |                    |                                                                                                                                                                                                                                                            |
|                                                                                                                                |              |            |                    |                                                                                                                                                                                                                                                            |
|                                                                                                                                |              |            |                    |                                                                                                                                                                                                                                                            |
|                                                                                                                                |              |            |                    |                                                                                                                                                                                                                                                            |
|                                                                                                                                |              |            |                    |                                                                                                                                                                                                                                                            |
|                                                                                                                                |              |            |                    |                                                                                                                                                                                                                                                            |
|                                                                                                                                |              |            |                    |                                                                                                                                                                                                                                                            |
| SIDE(WEST)                                                                                                                     | RI           | EAR(NORTH) | Datum 99.00 A.A.D. | REV. DATE DESCRIPTION  CLIENT:  J. Gatcum                                                                                                                                                                                                                  |
| NOTES<br>1) All new and existing building work dimensions are critical to the construction process. 2) Cill and window heights |              |            |                    | 6 Cricket Lea, Lindford, Bordon, Hants, GU35 0PY.  Architectural Services t: 01428 879450 / 01243 767440 w: architectural.uk.com  DRAWING: Existing Garage  1:100 1 2 3 4 5  1:50 0 0.5 1.0 1.5 2.0 2.5  DRG NO. DATE: SCALE: 14/003 003 23/04/24 A3: 1:50 |