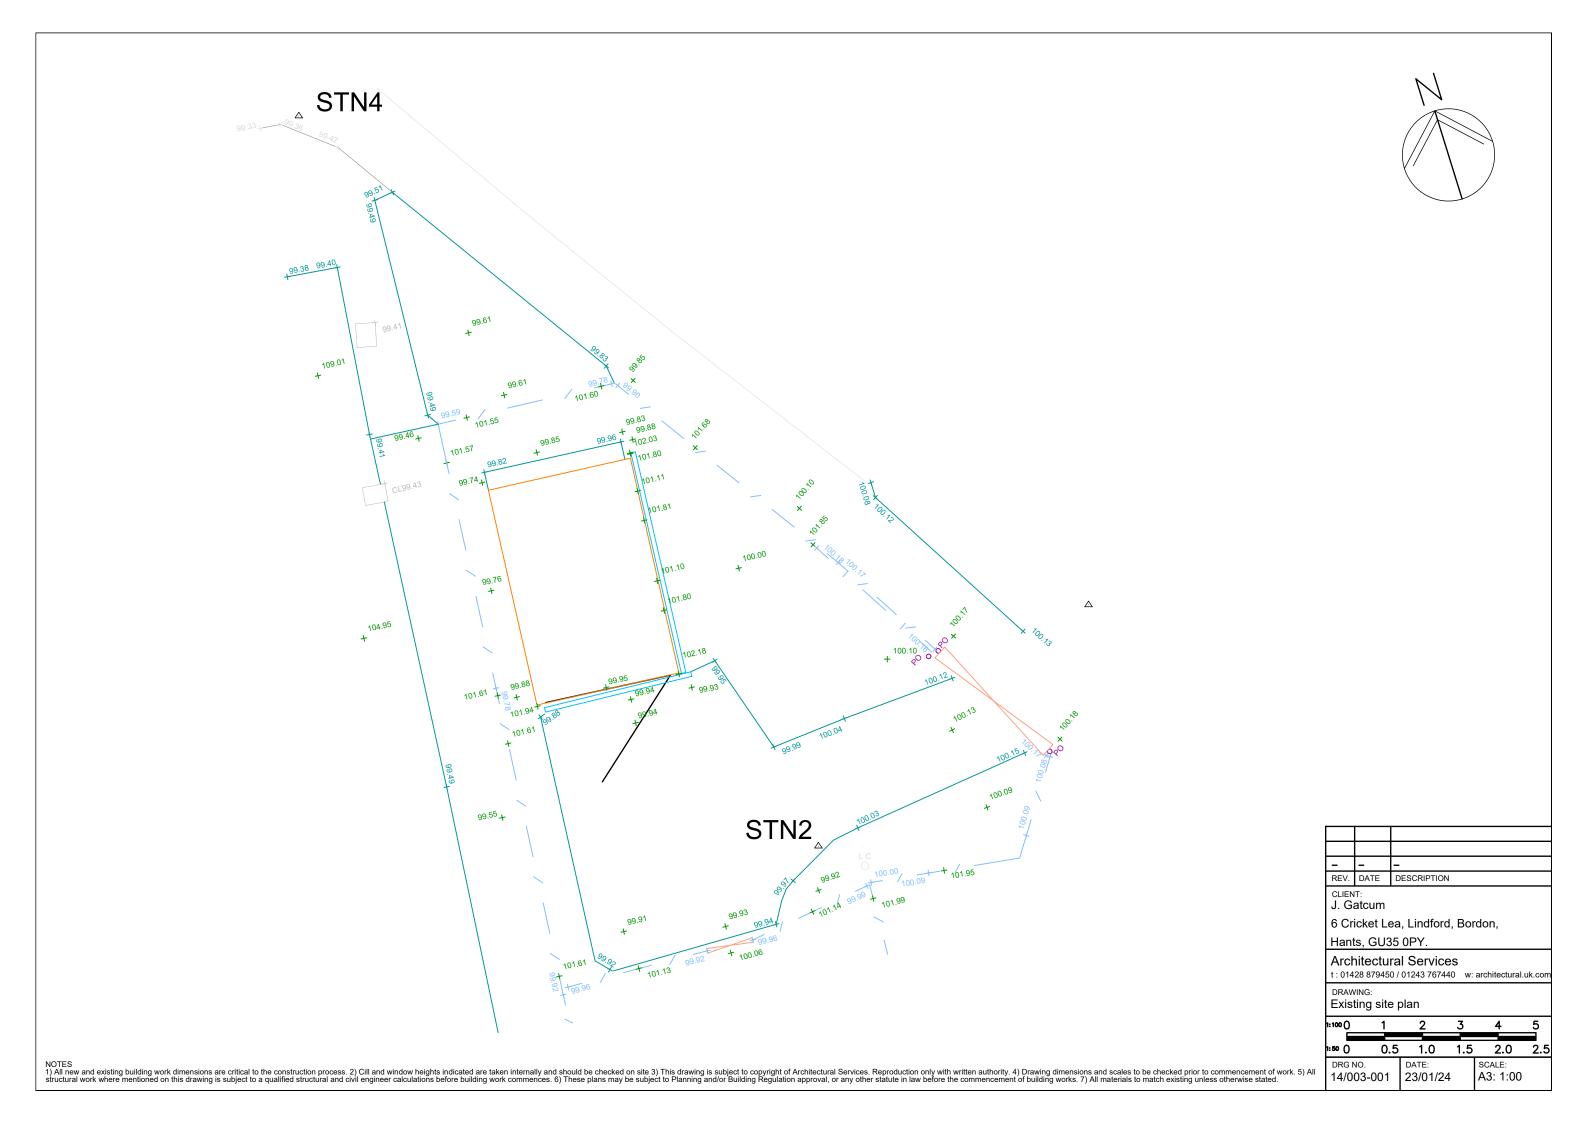

A 08/02/24 Revised design
REV. DATE DESCRIPTION

CLIENT: J. Gatcum

6 Cricket Lea, Lindford, Bordon,

Hants, GU35 0PY.

Architectural Services
t: 01428 879450 / 01243 767440 w: architectural.uk.com

DRAWING:

Proposed site plan

| 1:100 () | 1   | 2       | 3   | 4   | 5   |
|----------|-----|---------|-----|-----|-----|
| 1:50 ()  | 0.5 | 1.0     | 1.5 | 2.0 | 2.5 |
| DDO NO   | Τ,  | - A T.E | Ι,  |     |     |

DRG NO. DATE: 14/003-002 23/01/24

SCALE: A3: 1:00

NOTES

1) All new and existing building work dimensions are critical to the construction process. 2) Cill and window heights indicated are taken internally and should be checked on site 3) This drawing is subject to copyright of Architectural Services. Reproduction only with written authority. 4) Drawing dimensions and scales to be checked prior to commencement of work. 5) All structural work where mentioned on this drawing is subject to a qualified structural and civil engineer calculations before building work commences. 6) These plans may be subject to Planning and/or Building Regulation approval, or any other statute in law before the commencement of building works. 7) All materials to match existing unless otherwise stated.