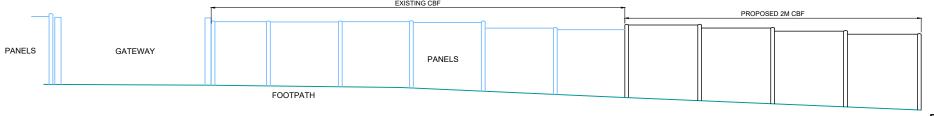

## SIDE FENCE(NORTH EAST)

|                                  |                                                                                                                               |                       |           | -          |     |                     |                 |
|----------------------------------|-------------------------------------------------------------------------------------------------------------------------------|-----------------------|-----------|------------|-----|---------------------|-----------------|
|                                  | J. G                                                                                                                          | ⊤:<br>atcum           |           |            |     |                     |                 |
| 6 Cricket Lea, Lindford, Bordon, |                                                                                                                               |                       |           |            |     |                     |                 |
|                                  | Hants, GU35 0PY.  Architectural Services t: 01428 879450 / 01243 767440 w: architectural.uk.cor  DRAWING: Proposed Elevations |                       |           |            |     |                     |                 |
|                                  |                                                                                                                               |                       |           |            |     |                     |                 |
|                                  |                                                                                                                               |                       |           |            |     |                     |                 |
|                                  | 1:100 ()                                                                                                                      | 1                     | 2         | 2          | 3   | 4                   | 5               |
|                                  | 1:50 ()                                                                                                                       | 0.                    | .5 1      | .0         | 1.5 | 2.0                 | <b>■</b><br>2.5 |
| k. 5) All                        | DRG N<br>14/0                                                                                                                 | 10.<br>0 <b>3-006</b> | DATE 23/0 | :<br>01/24 |     | SCALE:<br>A3: 1:100 |                 |