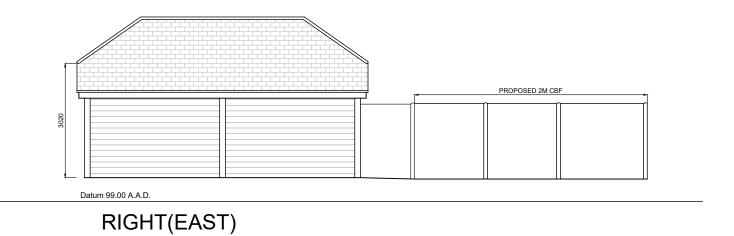

## SIDE FENCE(NORTH EAST)

|                                  |                                                                                                                               |                       |           | -          |     |                     |                 |
|----------------------------------|-------------------------------------------------------------------------------------------------------------------------------|-----------------------|-----------|------------|-----|---------------------|-----------------|
|                                  | J. G                                                                                                                          | ⊤:<br>atcum           |           |            |     |                     |                 |
| 6 Cricket Lea, Lindford, Bordon, |                                                                                                                               |                       |           |            |     |                     |                 |
|                                  | Hants, GU35 0PY.  Architectural Services t: 01428 879450 / 01243 767440 w: architectural.uk.cor  DRAWING: Proposed Elevations |                       |           |            |     |                     |                 |
|                                  |                                                                                                                               |                       |           |            |     |                     |                 |
|                                  |                                                                                                                               |                       |           |            |     |                     |                 |
|                                  | 1:100 ()                                                                                                                      | 1                     | 2         | 2          | 3   | 4                   | 5               |
|                                  | 1:50 ()                                                                                                                       | 0.                    | .5 1      | .0         | 1.5 | 2.0                 | <b>■</b><br>2.5 |
| k. 5) All                        | DRG N<br>14/0                                                                                                                 | 10.<br>0 <b>3-006</b> | DATE 23/0 | :<br>01/24 |     | SCALE:<br>A3: 1:100 |                 |