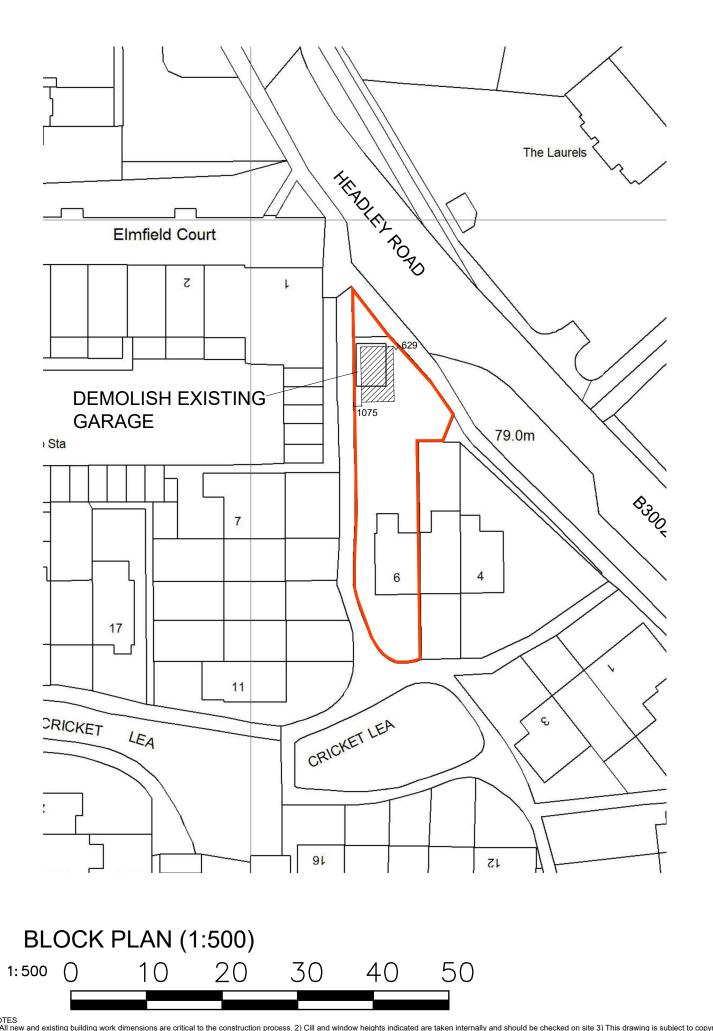

A 08/02/24 Revised design
REV. DATE DESCRIPTION

CLIENT: J. Gatcum

6 Cricket Lea, Lindford, Bordon,

Hants, GU35 0PY.

Architectural Services
t: 01428 879450 / 01243 767440 w: architectural.uk.com

DRAWING:

Proposed site plan

DRG NO. DATE: SCALE: 23/01/24 A3: 1:1250 14/003-007

10 20 30 40 50