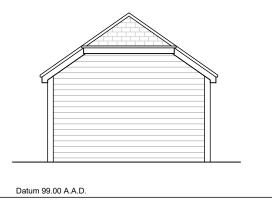

| Datum 00 00 4 4 D                                                                                                              |              |            |                    |                                                                                                                                                                                                                                                            |
|--------------------------------------------------------------------------------------------------------------------------------|--------------|------------|--------------------|------------------------------------------------------------------------------------------------------------------------------------------------------------------------------------------------------------------------------------------------------------|
| Datum 99.00 <u>A.A.D.</u>                                                                                                      | FRONT(SOUTH) | SIDE(EAS   | ST)                |                                                                                                                                                                                                                                                            |
|                                                                                                                                |              |            |                    |                                                                                                                                                                                                                                                            |
|                                                                                                                                |              |            |                    |                                                                                                                                                                                                                                                            |
|                                                                                                                                |              |            |                    |                                                                                                                                                                                                                                                            |
|                                                                                                                                |              |            |                    |                                                                                                                                                                                                                                                            |
|                                                                                                                                |              |            |                    |                                                                                                                                                                                                                                                            |
|                                                                                                                                |              |            |                    |                                                                                                                                                                                                                                                            |
|                                                                                                                                |              |            |                    |                                                                                                                                                                                                                                                            |
|                                                                                                                                |              |            |                    |                                                                                                                                                                                                                                                            |
| SIDE(WEST)                                                                                                                     | RI           | EAR(NORTH) | Datum 99.00 A.A.D. | REV. DATE DESCRIPTION  CLIENT:  J. Gatcum                                                                                                                                                                                                                  |
| NOTES<br>1) All new and existing building work dimensions are critical to the construction process. 2) Cill and window heights |              |            |                    | 6 Cricket Lea, Lindford, Bordon, Hants, GU35 0PY.  Architectural Services t: 01428 879450 / 01243 767440 w: architectural.uk.com  DRAWING: Existing Garage  1:100 1 2 3 4 5  1:50 0 0.5 1.0 1.5 2.0 2.5  DRG NO. DATE: SCALE: 14/003 003 23/04/24 A3: 1:50 |