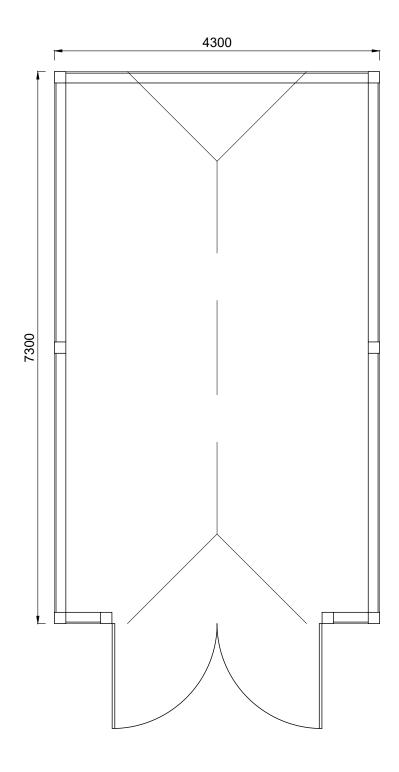

Architectural Services
t: 01428 879450 / 01243 767440 w: architectural.uk.com

DRAWING:

Proposed store

|     | 1:100 ()            | 1   | 2              | 3   | 4                  | 5   |
|-----|---------------------|-----|----------------|-----|--------------------|-----|
|     | 1:50 ()             | 0.5 | 1.0            | 1.5 | 2.0                | 2.5 |
| JI. | DRG NO.<br>14/003-0 | 005 | DATE: 23/01/24 |     | SCALE:<br>A3: 1:50 |     |

FRONT(SOUTH)

REAR(NORTH)

LEFT(WEST)

Datum 99.00 A.A.D.