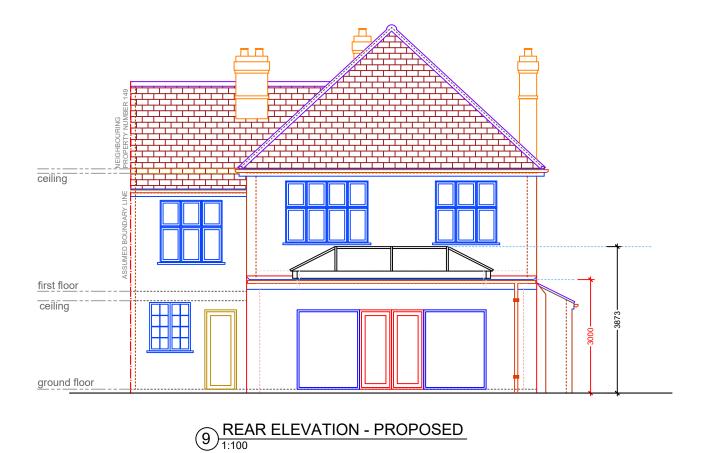

# GET RAPID PLANS

REAR ELEVATION - EXISTING

ALL WORK TO COMPLY WITH CURRENT BUILDING REGULATIONS AND CODES OF PRACTICE.

ALL DIMENSIONS IN MM UNLESS NOTED OTHER WISE

MEASURED SURVEY DOES NOT INCLUDE FOR INTRUSIVE SURVEY TO DETERMINE EXACT LOCATION OF STEELWORK/SUPPORTING STRUCTURE.

PROJECT

1) SINGLE STOREY REAR EXTENSION

TITLE

REAR ELEVATIONS

| DRAWN AT HEAD OFFICE | SCALE <b>1:10</b> | 0 @A3   |
|----------------------|-------------------|---------|
| DRAWING NO           | DRAWN BY          | CHKD BY |
| A06-7                | REVISION          | DATE    |