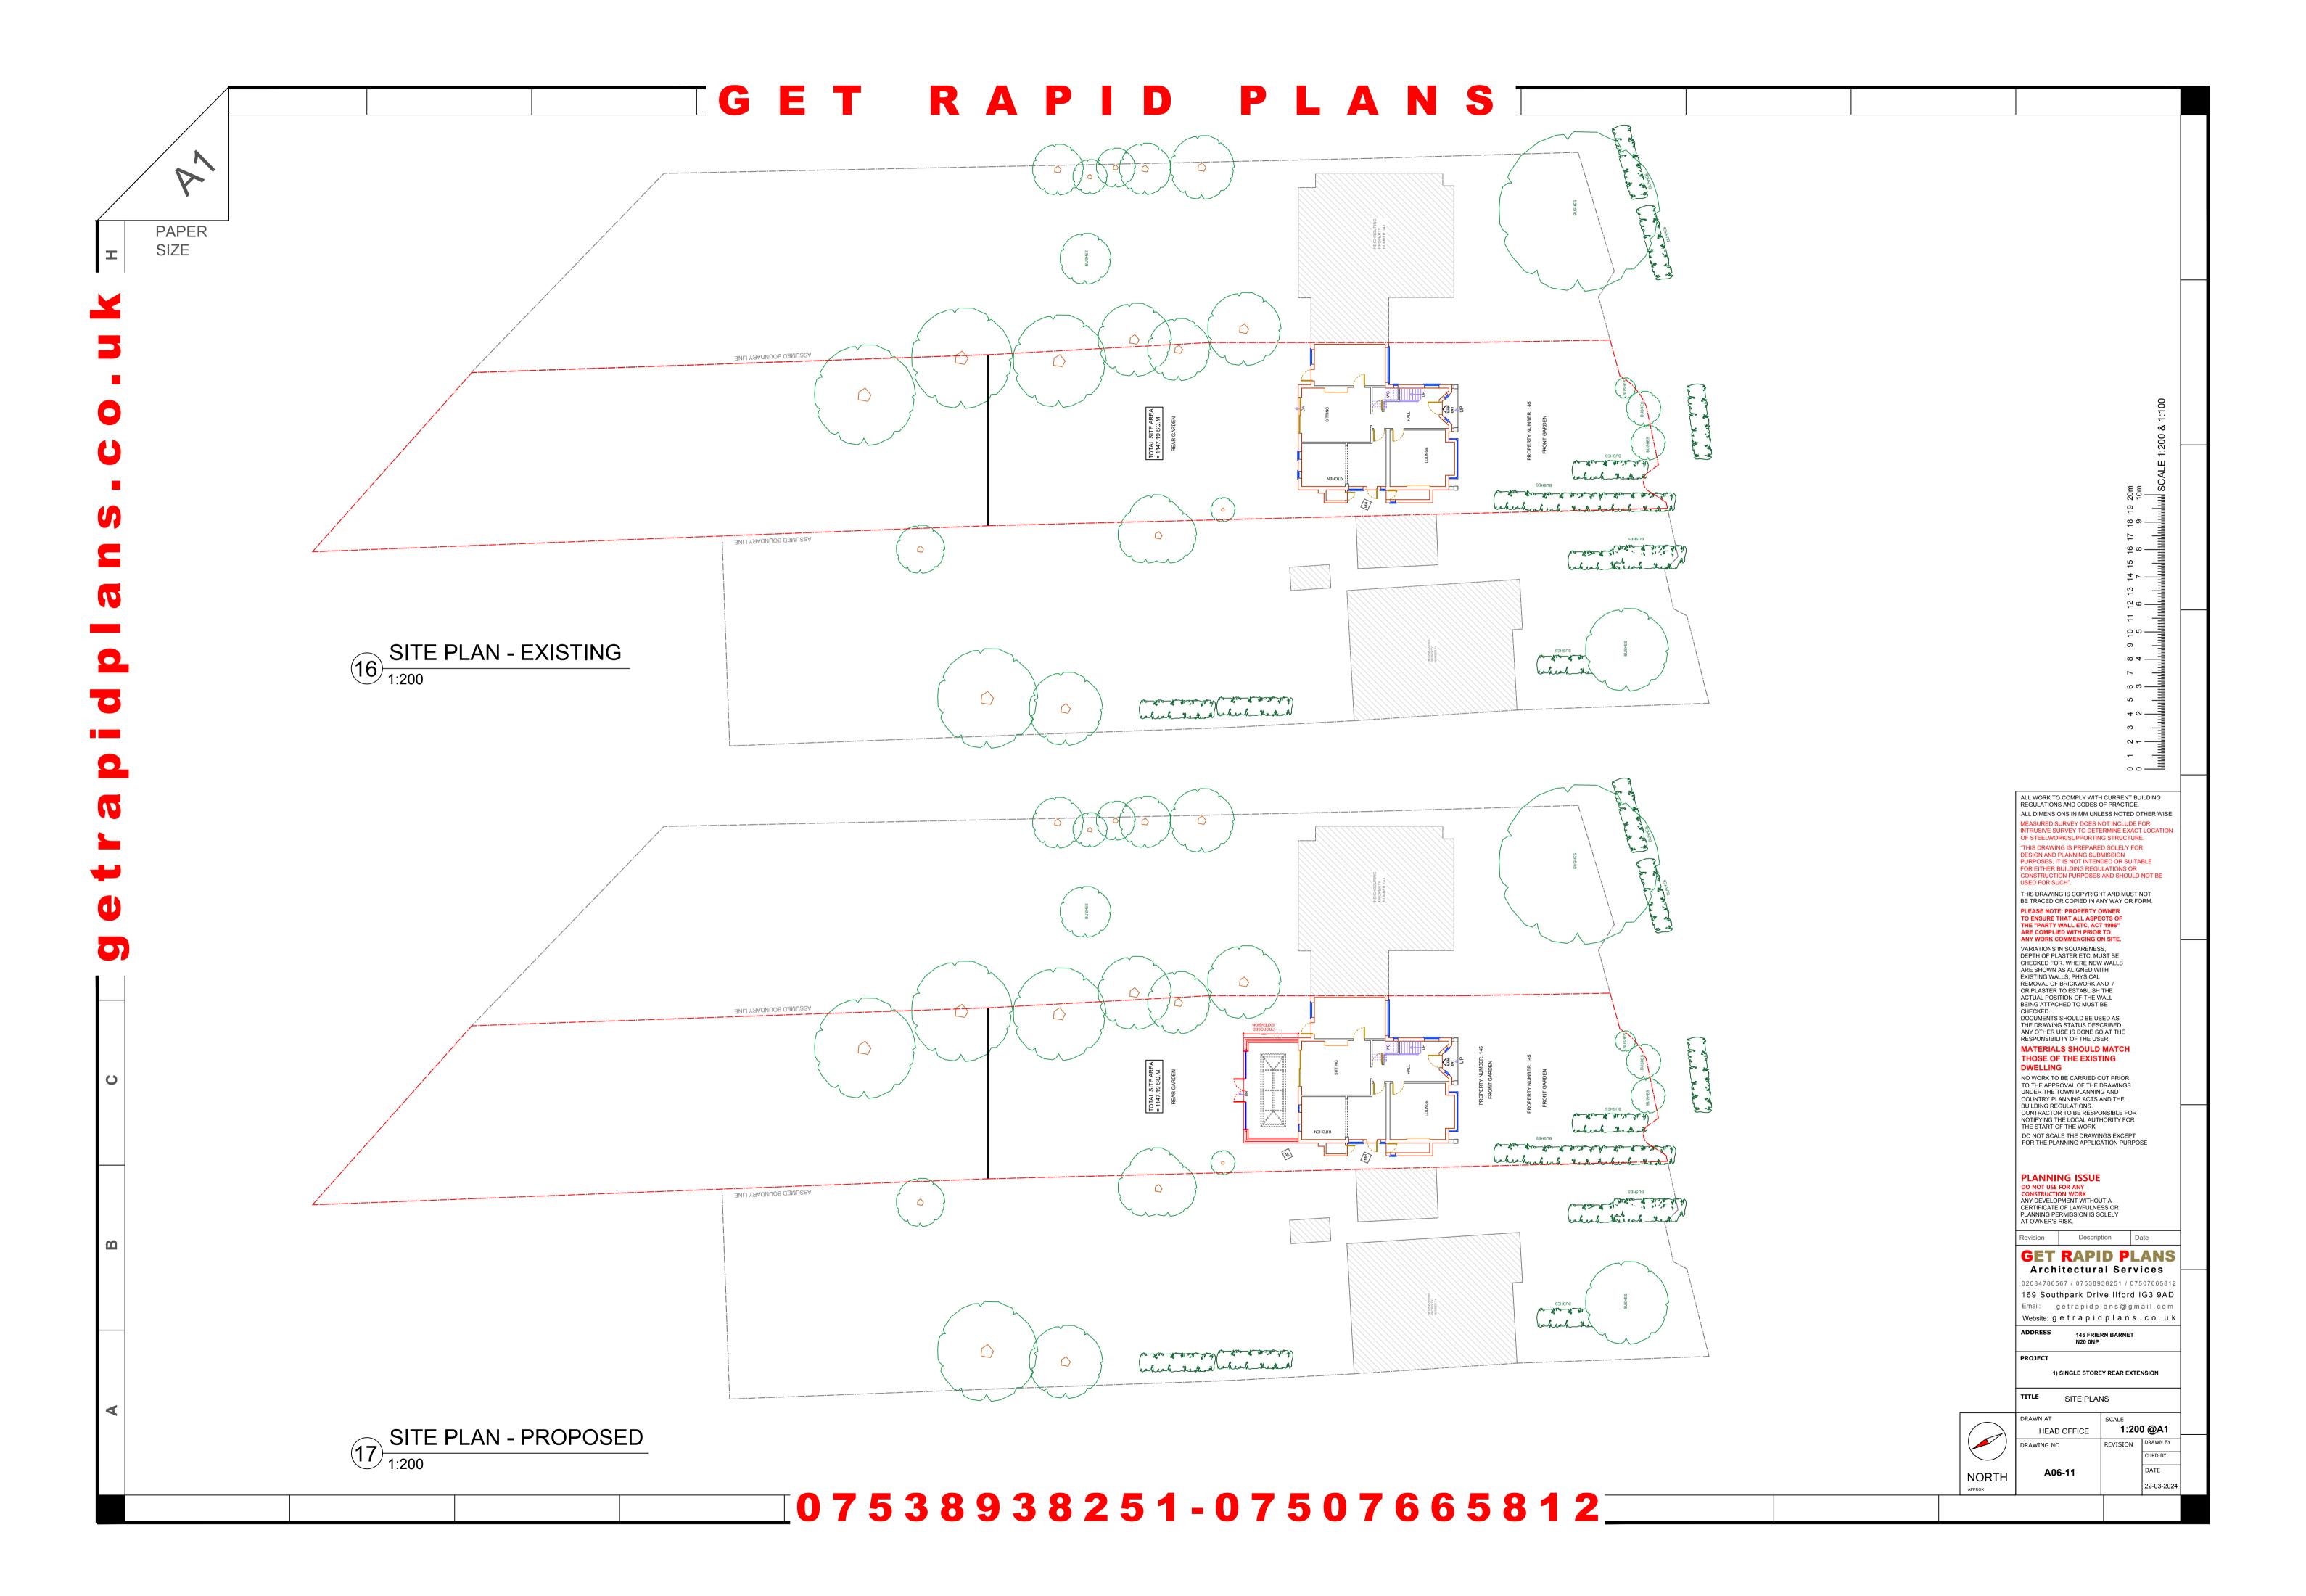

PROJECT

1) SINGLE STOREY REAR EXTENSION

TITLE

REAR ELEVATIONS

| DRAWN AT HEAD OFFICE | SCALE <b>1:10</b> | 0 @A3   |
|----------------------|-------------------|---------|
| DRAWING NO           | DRAWN BY          | CHKD BY |
| A06-7                | REVISION          | DATE    |