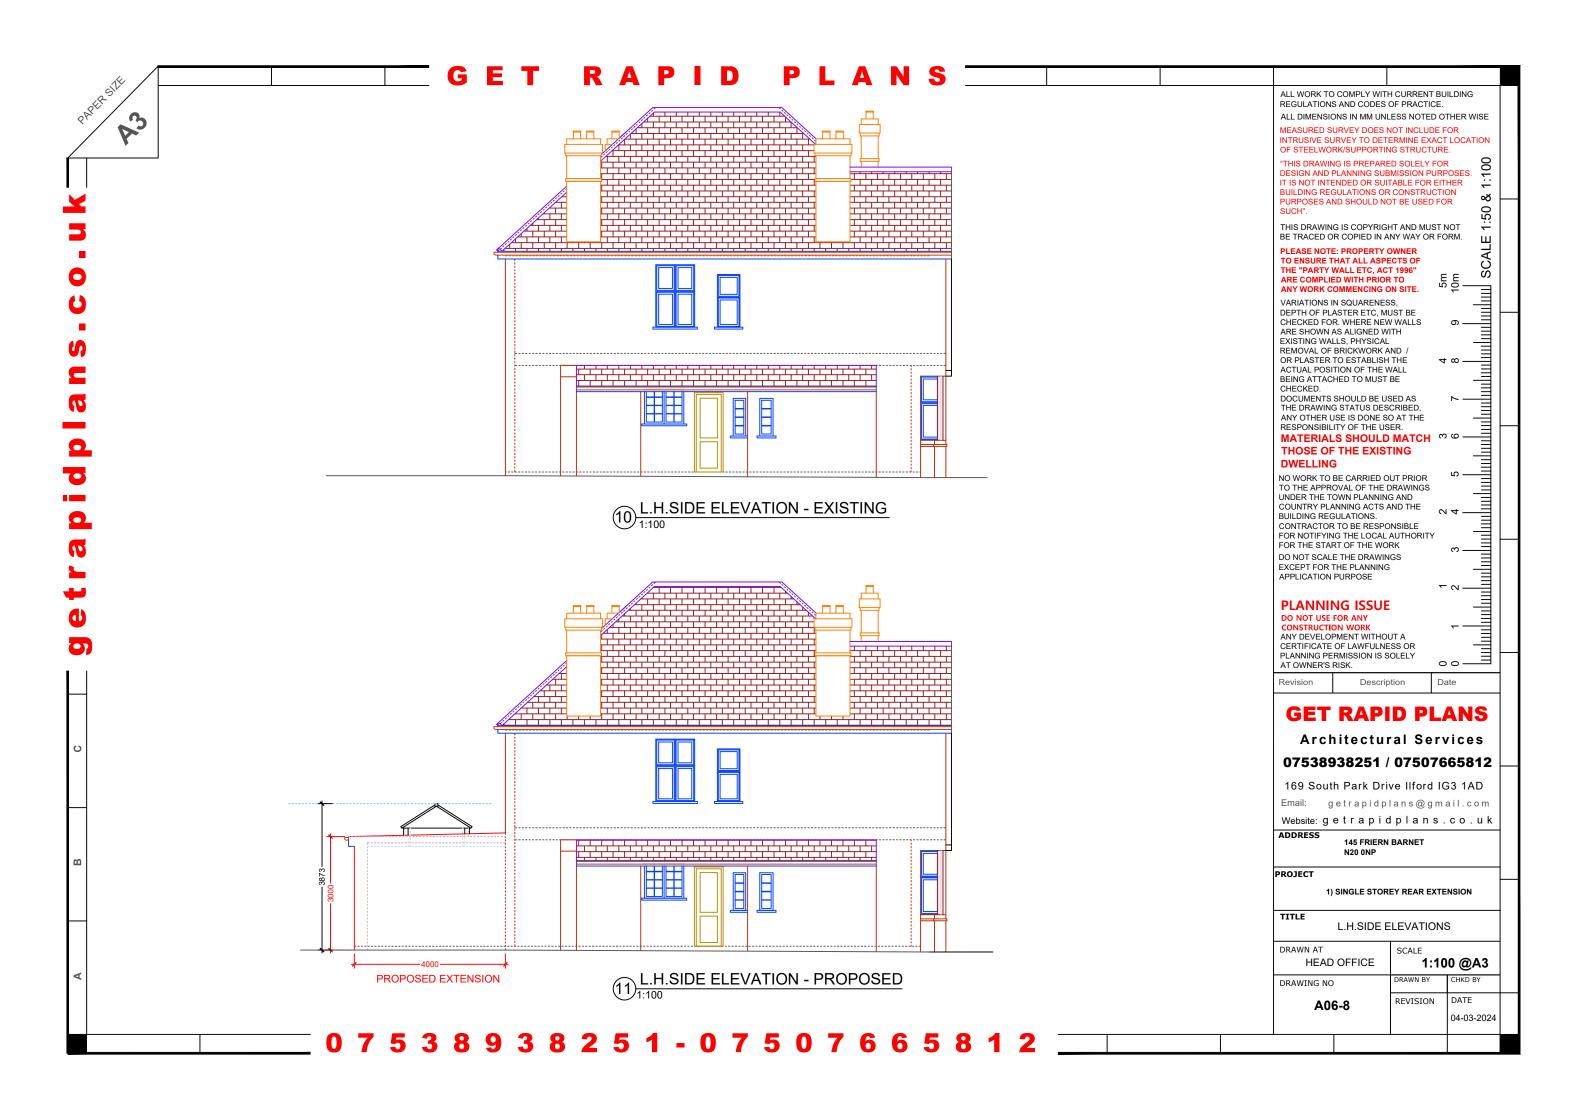

PROJECT

1) SINGLE STOREY REAR EXTENSION

TITLE

REAR ELEVATIONS

| DRAWN AT HEAD OFFICE | SCALE <b>1:10</b> | 0 @A3   |
|----------------------|-------------------|---------|
| DRAWING NO           | DRAWN BY          | CHKD BY |
| A06-7                | REVISION          | DATE    |