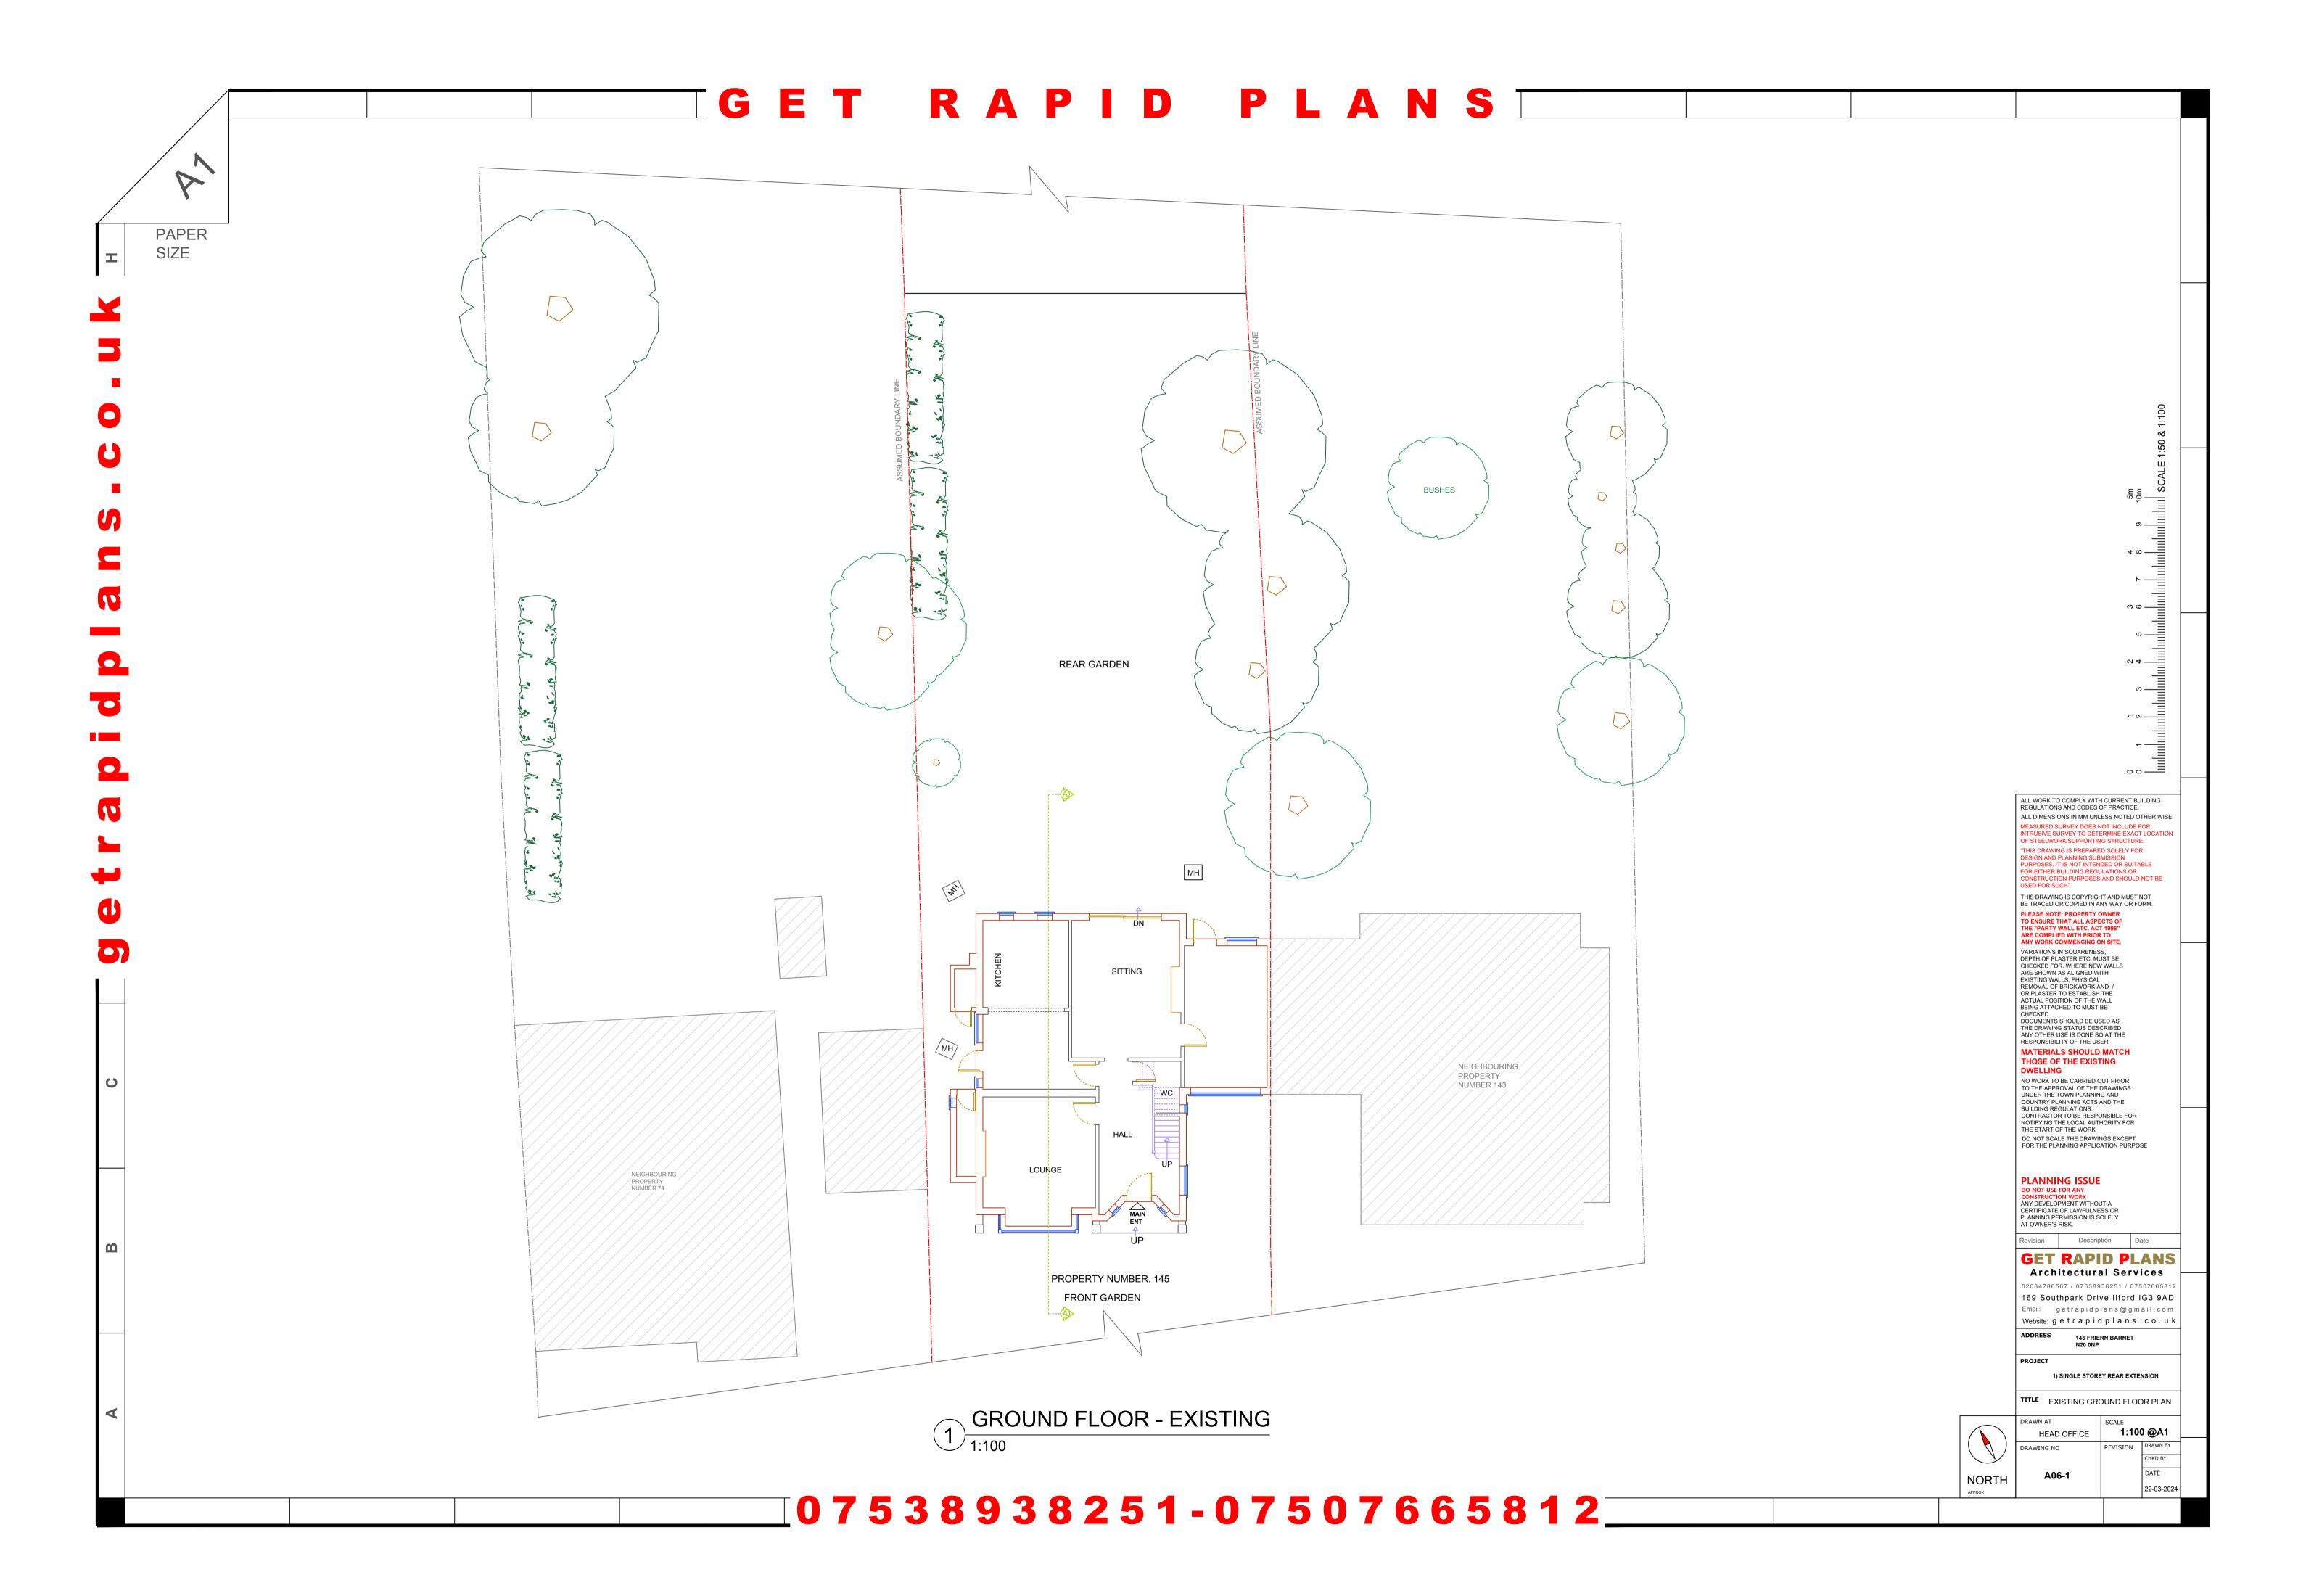

# GET RAPID PLANS



REAR ELEVATION - EXISTING



ALL WORK TO COMPLY WITH CURRENT BUILDING REGULATIONS AND CODES OF PRACTICE.

ALL DIMENSIONS IN MM UNLESS NOTED OTHER WISE

MEASURED SURVEY DOES NOT INCLUDE FOR INTRUSIVE SURVEY TO DETERMINE EXACT LOCATION OF STEELWORK/SUPPORTING STRUCTURE.

જ

SCALE

<u>համյակավումիակակակակակակակակակակակակակակակա</u>

5m 10m

"THIS DRAWING IS PREPARED SOLELY FOR DESIGN AND PLANNING SUBMISSION PURPOSES. IT IS NOT INTENDED OR SUITABLE FOR EITHER BUILDING REGULATIONS OR CONSTRUCTION PURPOSES AND SHOULD NOT BE USED FOR SUCH".

THIS DRAWING IS COPYRIGHT AND MUST NOT BE TRACED OR COPIED IN ANY WAY OR FORM.

PLEASE NOTE: PROPERTY OWNER
TO ENSURE THAT ALL ASPECTS OF
THE "PARTY WALL ETC, ACT 1996'
ARE COMPLIED WITH PRIOR TO
ANY WORK COMMENCING ON SITE.