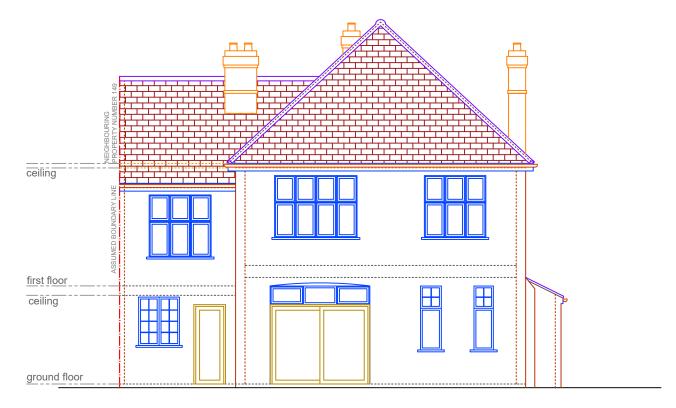

# GET RAPID PLANS

REAR ELEVATION - EXISTING

ALL WORK TO COMPLY WITH CURRENT BUILDING REGULATIONS AND CODES OF PRACTICE.

ALL DIMENSIONS IN MM UNLESS NOTED OTHER WISE

MEASURED SURVEY DOES NOT INCLUDE FOR INTRUSIVE SURVEY TO DETERMINE EXACT LOCATION OF STEELWORK/SUPPORTING STRUCTURE.