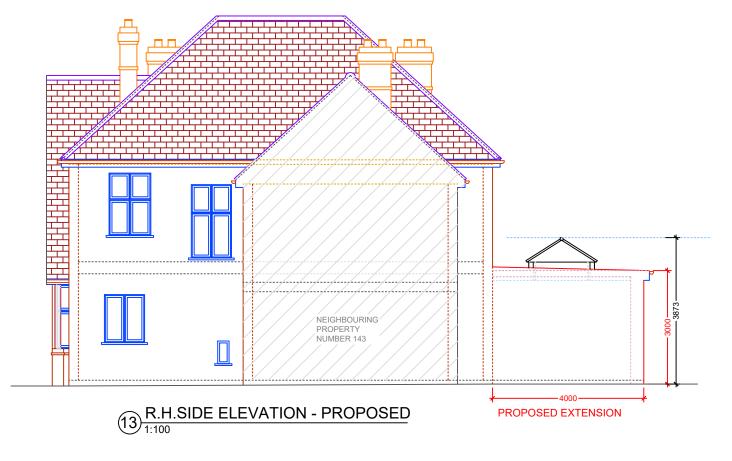

22-03-2024

07538938251-07507665812

NEIGHBOURING NUMBER 143

 $\underbrace{\text{12)} \frac{\text{R.H.SIDE ELEVATION - EXISTING}}_{\text{1:100}}}$ 

ALL WORK TO COMPLY WITH CURRENT BUILDING REGULATIONS AND CODES OF PRACTICE.

TITLE

R.H.SIDE ELEVATIONS

| HEAD OFFICE | 1:100 @A3 |         |
|-------------|-----------|---------|
| DRAWING NO  | DRAWN BY  | CHKD BY |
| A06-9       | REVISION  | DATE    |

04-03-2024

7538938251-0750766581