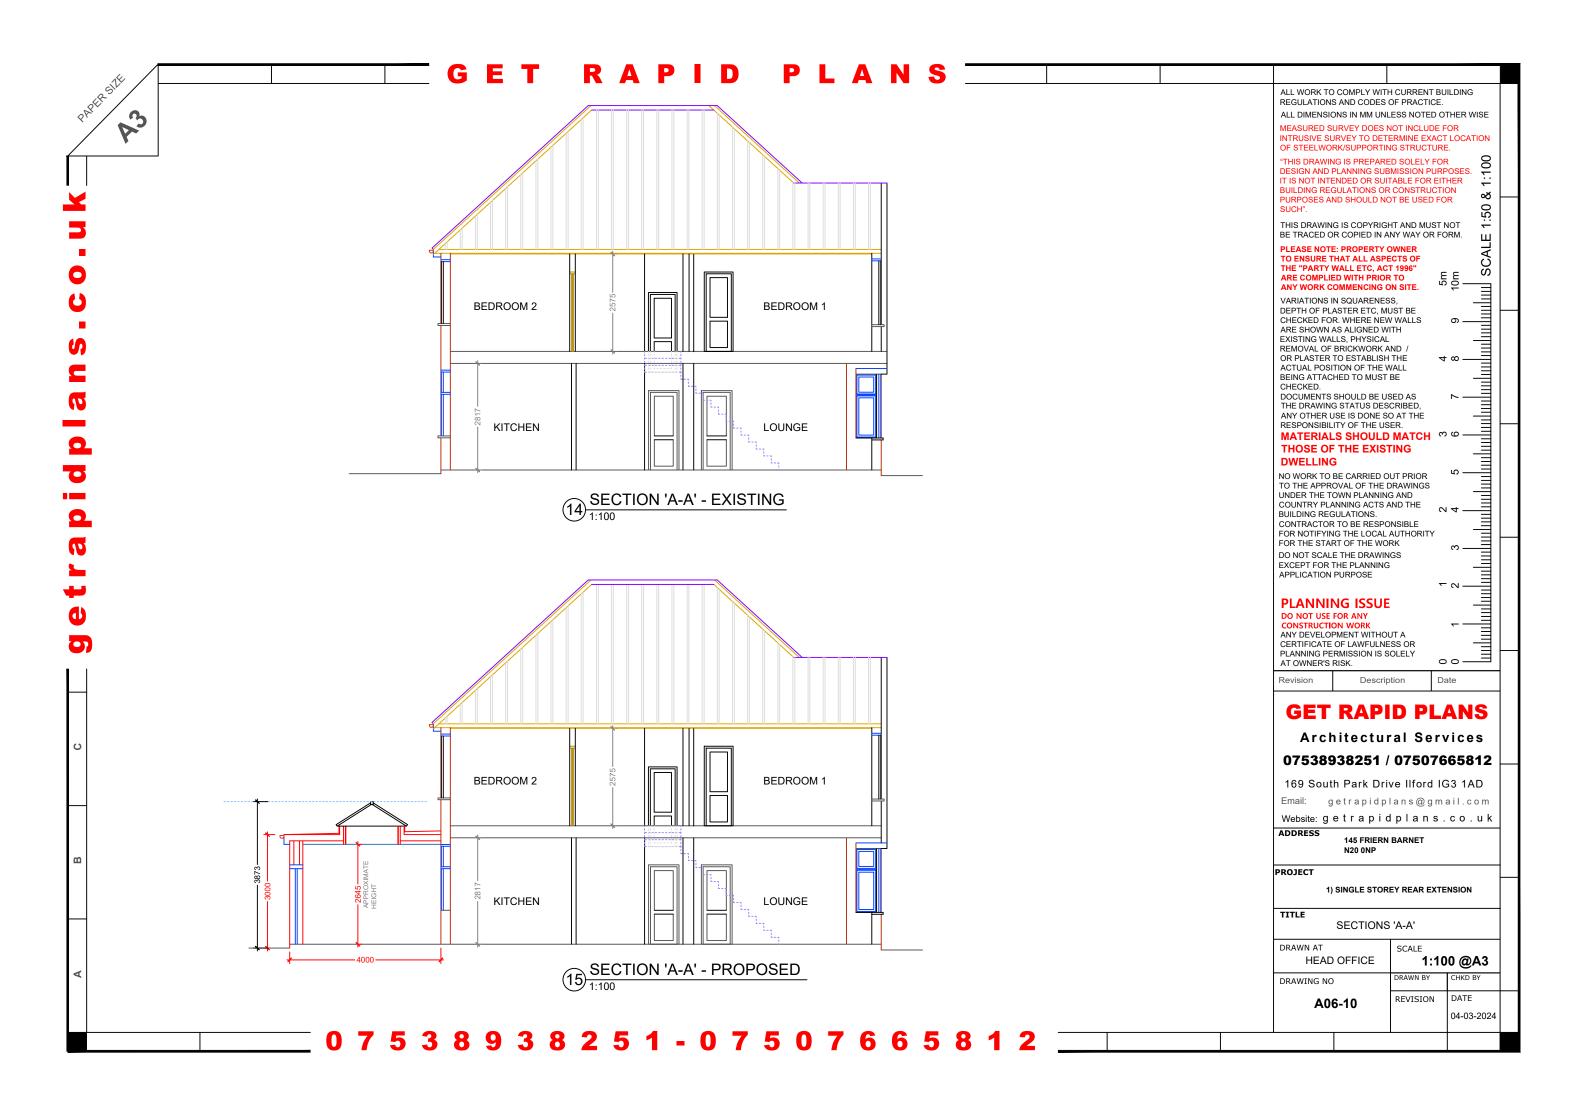

PROJECT

1) SINGLE STOREY REAR EXTENSION

TITLE

REAR ELEVATIONS

| DRAWN AT HEAD OFFICE | SCALE <b>1:10</b> | 0 @A3   |
|----------------------|-------------------|---------|
| DRAWING NO           | DRAWN BY          | CHKD BY |
| A06-7                | REVISION          | DATE    |