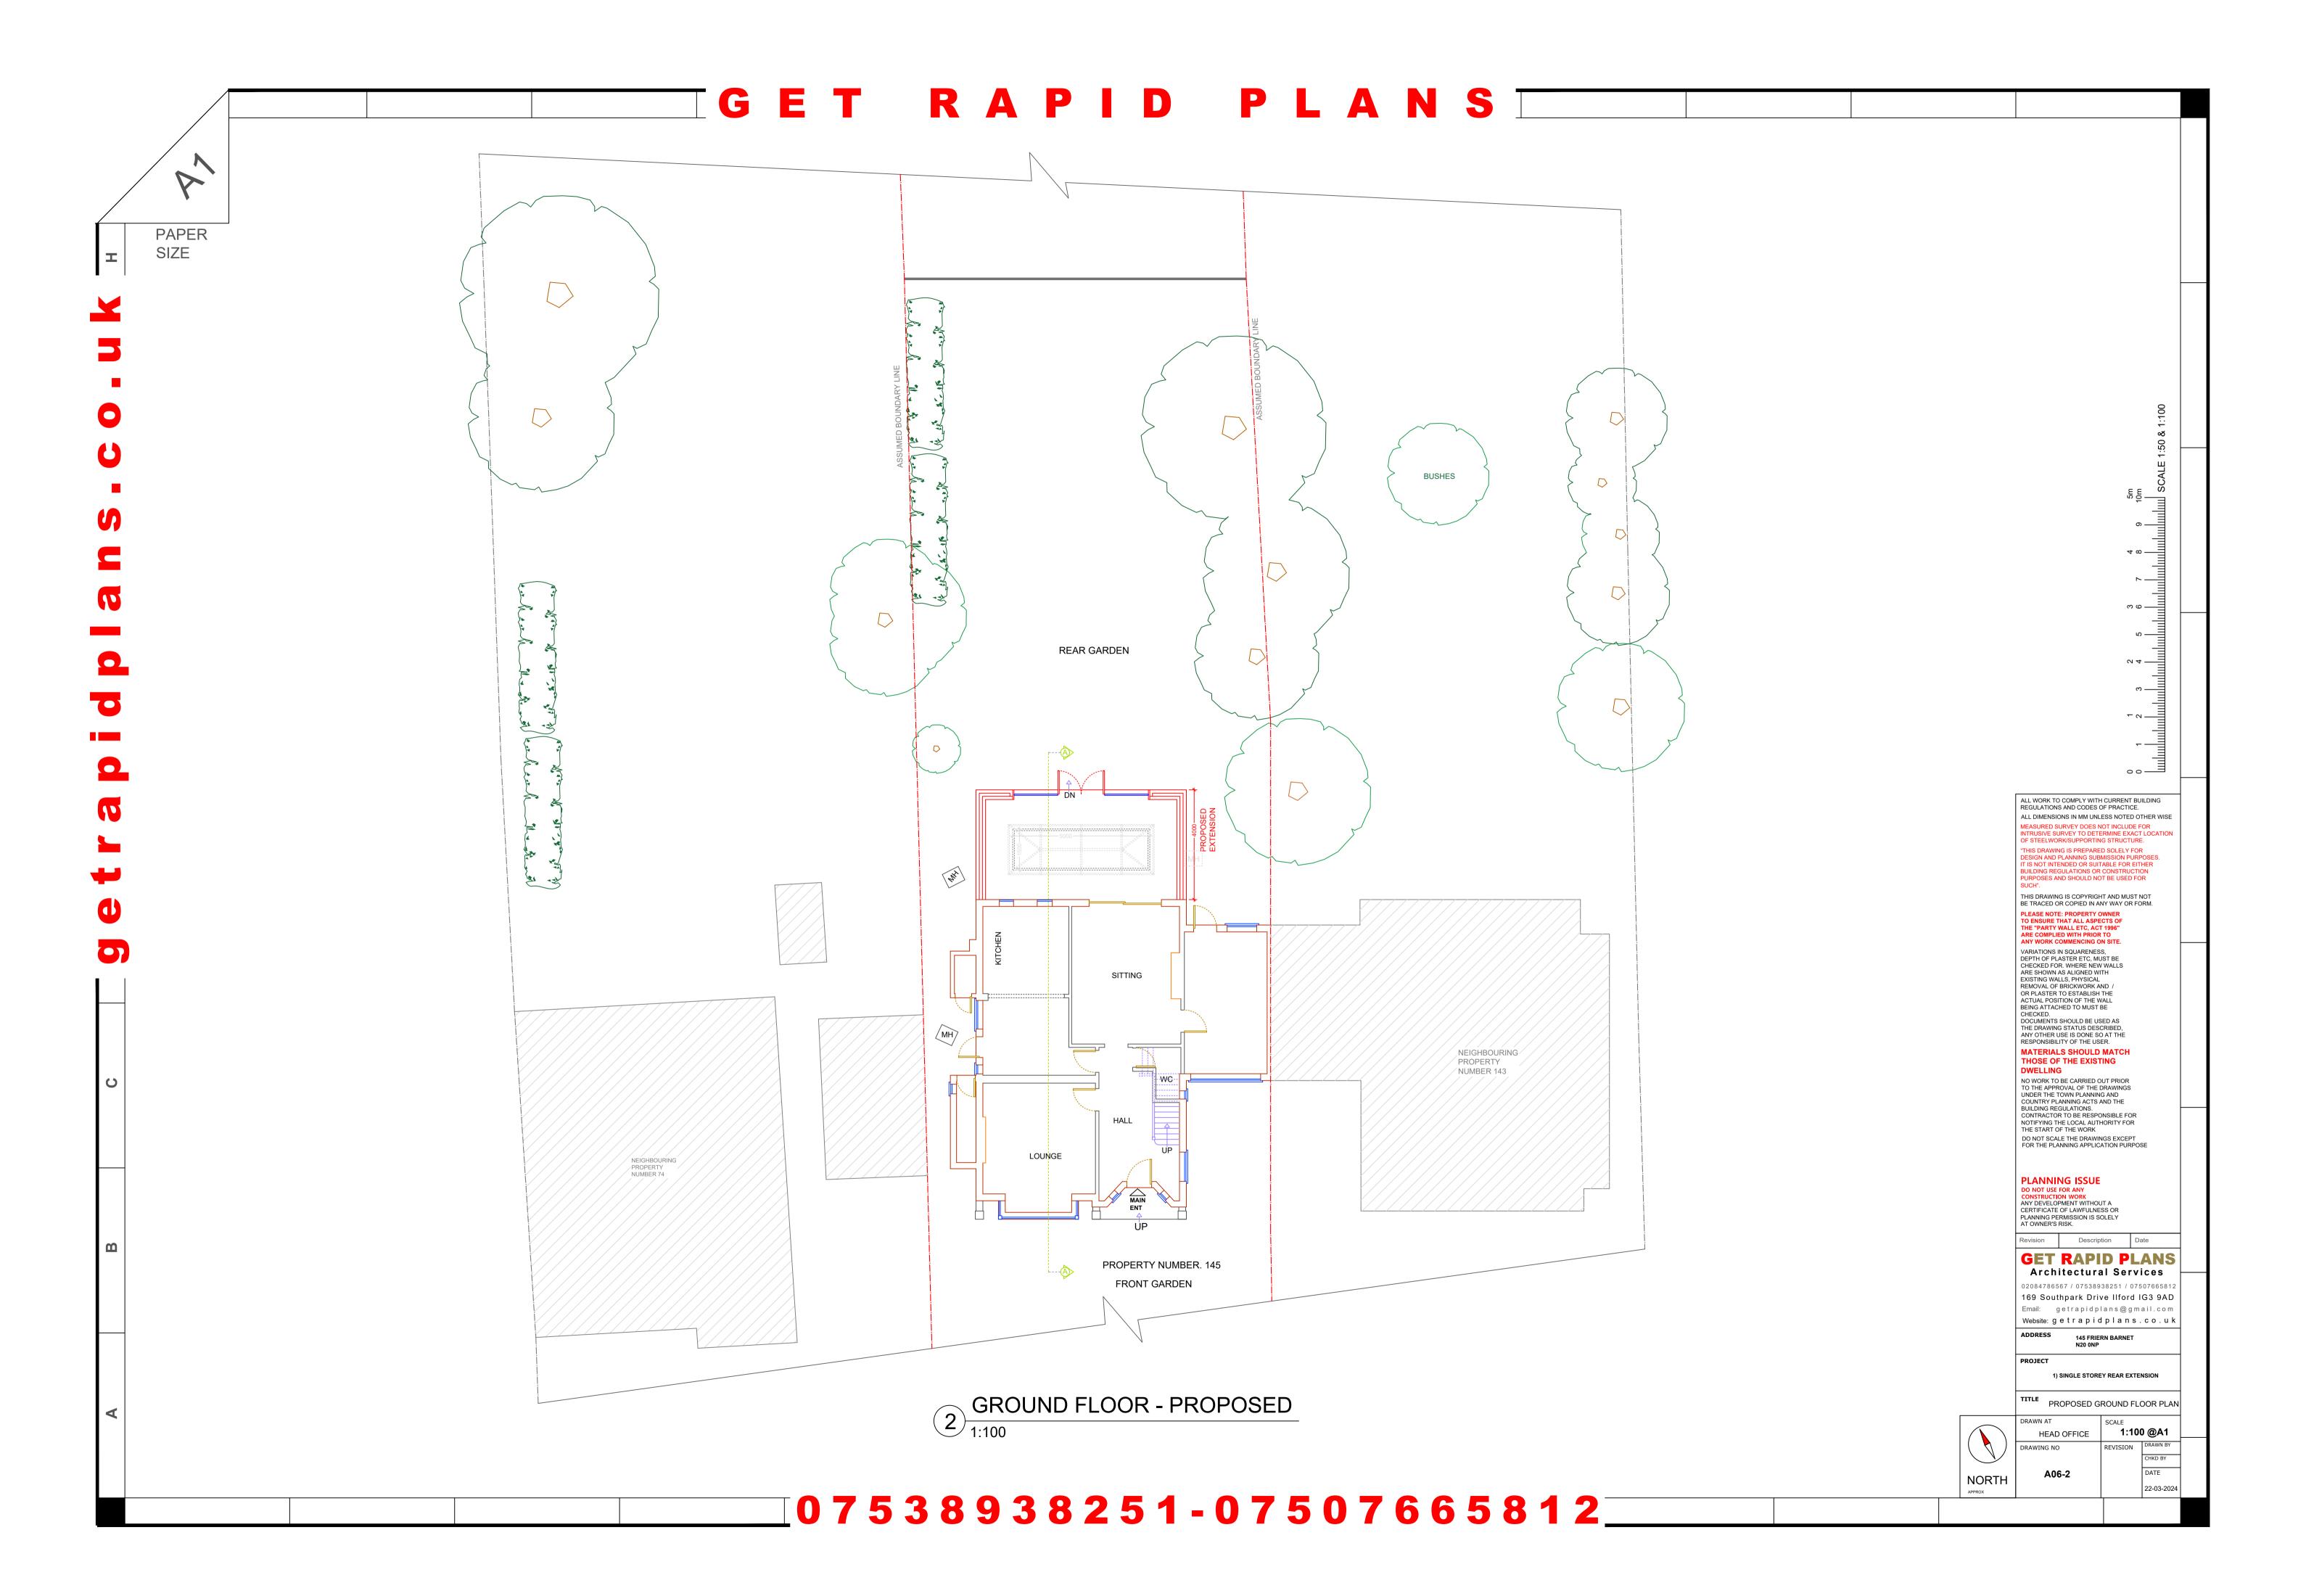

# GET RAPID PLANS



REAR ELEVATION - EXISTING



ALL WORK TO COMPLY WITH CURRENT BUILDING REGULATIONS AND CODES OF PRACTICE.

ALL DIMENSIONS IN MM UNLESS NOTED OTHER WISE

MEASURED SURVEY DOES NOT INCLUDE FOR INTRUSIVE SURVEY TO DETERMINE EXACT LOCATION OF STEELWORK/SUPPORTING STRUCTURE.

જ

SCALE

<u>համյակավումիակակակակակակակակակակակակակակակա</u>

5m 10m

"THIS DRAWING IS PREPARED SOLELY FOR DESIGN AND PLANNING SUBMISSION PURPOSES. IT IS NOT INTENDED OR SUITABLE FOR EITHER BUILDING REGULATIONS OR CONSTRUCTION PURPOSES AND SHOULD NOT BE USED FOR SUCH".

THIS DRAWING IS COPYRIGHT AND MUST NOT BE TRACED OR COPIED IN ANY WAY OR FORM.

PLEASE NOTE: PROPERTY OWNER
TO ENSURE THAT ALL ASPECTS OF
THE "PARTY WALL ETC, ACT 1996'
ARE COMPLIED WITH PRIOR TO
ANY WORK COMMENCING ON SITE.

VA