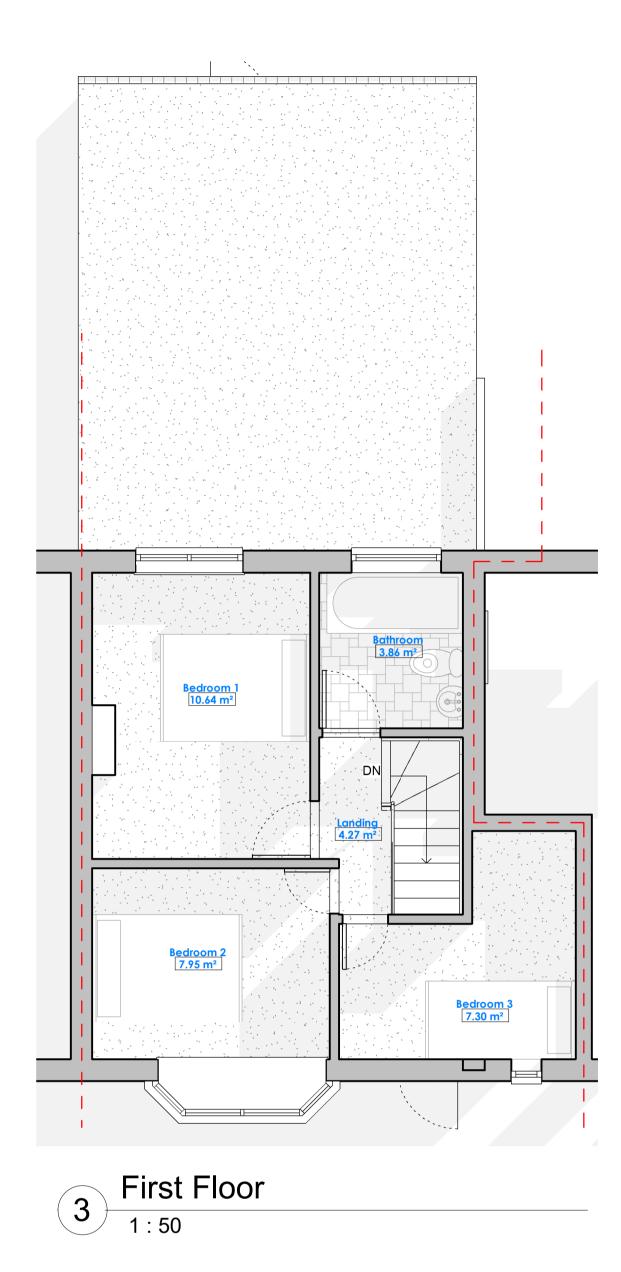

## 00-EX-FP-01 PROPOSED FLOOR PLANS

| Date             | 21/0  |
|------------------|-------|
| Current Revision | P01   |
| Description      | For ( |

21/02/24 P01 For Comment

# Proposed single storey rear extension

| Project Number  | 0001                                |
|-----------------|-------------------------------------|
| Project Status  | Preliminary                         |
| Project Address | 43 Bailey Road<br>OXFORD<br>OX4 3HU |