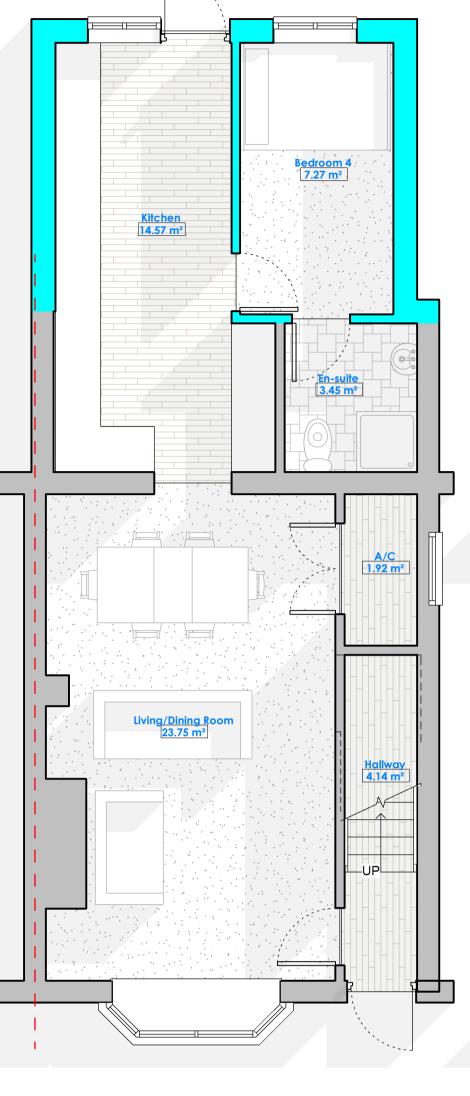

## 00-EX-FP-01 PROPOSED FLOOR PLANS

| Date             | 21/0  |
|------------------|-------|
| Current Revision | P01   |
| Description      | For ( |

21/02/24 P01 For Comment

# Proposed single storey rear extension

| Project Number  | 0001                                |
|-----------------|-------------------------------------|
| Project Status  | Preliminary                         |
| Project Address | 43 Bailey Road<br>OXFORD<br>OX4 3HU |