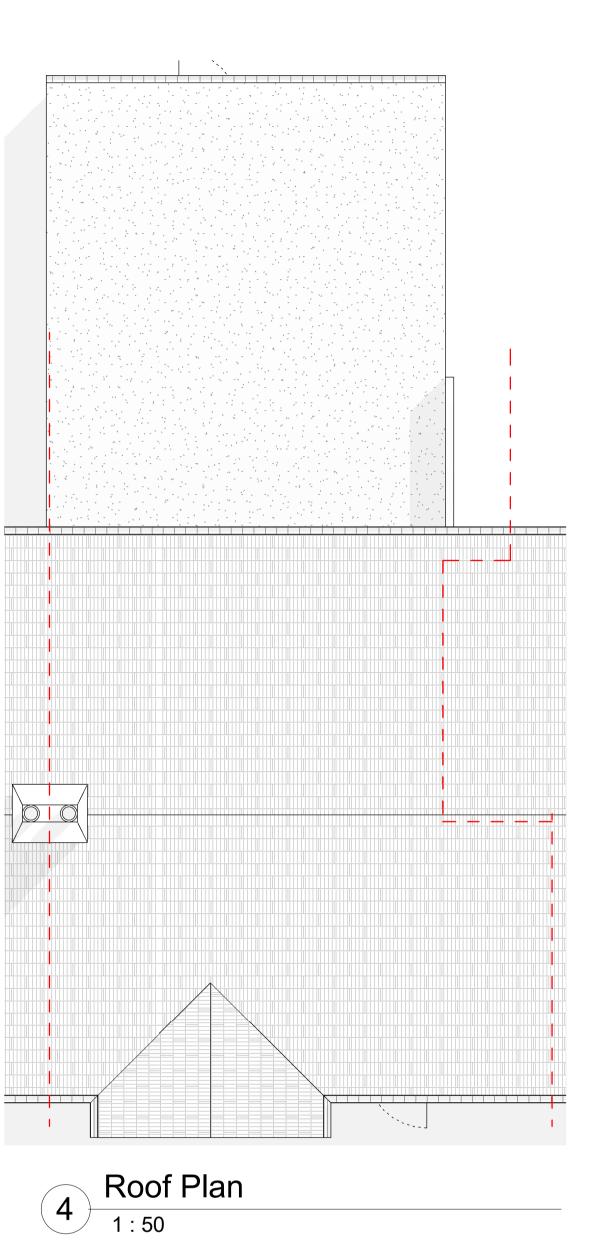

## 00-EX-FP-01 PROPOSED FLOOR PLANS

| Date             | 21/0  |
|------------------|-------|
| Current Revision | P01   |
| Description      | For ( |

21/02/24 P01 For Comment

# Proposed single storey rear extension

| Project Number  | 0001                                |
|-----------------|-------------------------------------|
| Project Status  | Preliminary                         |
| Project Address | 43 Bailey Road<br>OXFORD<br>OX4 3HU |