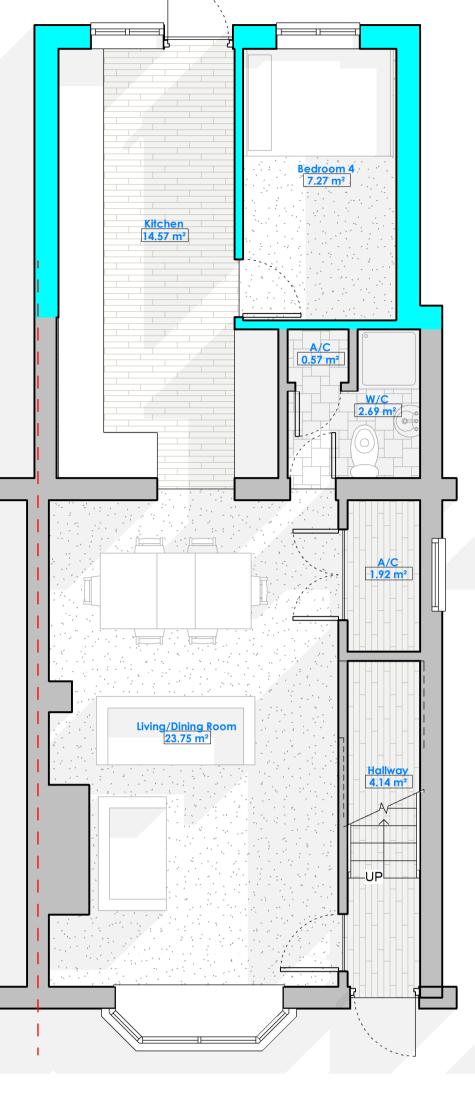

## 00-EX-FP-01 PROPOSED FLOOR PLANS

| Date             | 21/0 |
|------------------|------|
| Current Revision | P01  |
| Description      | For  |

21/02/24 P01 For Comment

# Proposed single storey rear extension

| Project Number  | 0001                                |
|-----------------|-------------------------------------|
| Project Status  | Preliminary                         |
| Project Address | 43 Bailey Road<br>OXFORD<br>OX4 3HU |