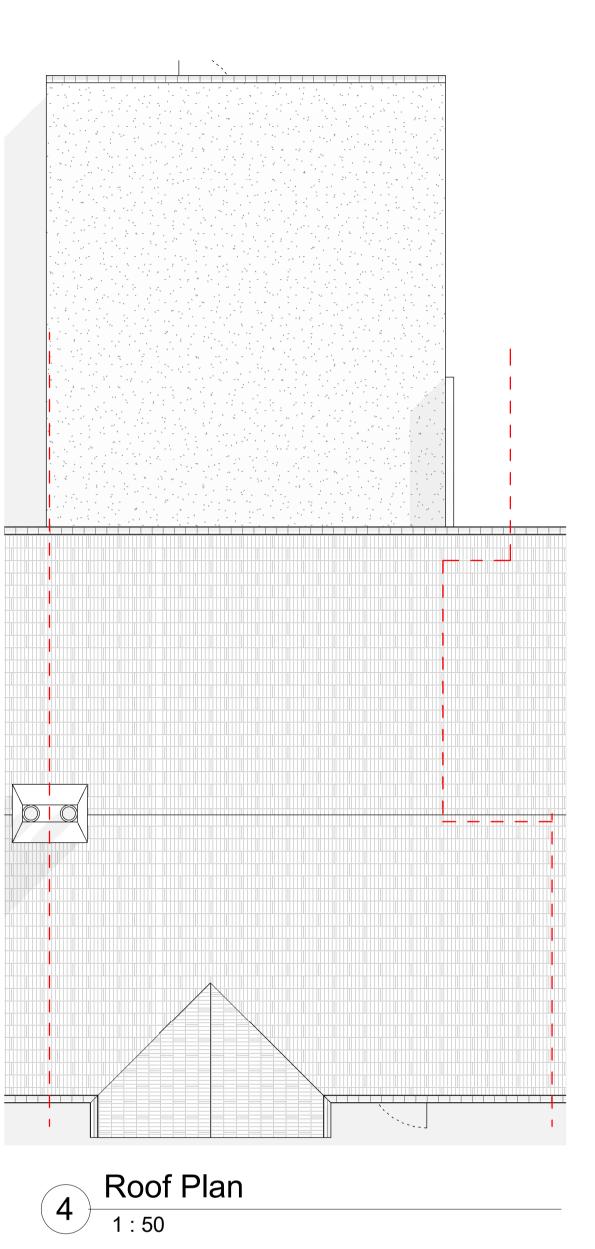

## 00-EX-FP-01 PROPOSED FLOOR PLANS

| Date             | 21/0 |
|------------------|------|
| Current Revision | P01  |
| Description      | For  |

21/02/24 P01 For Comment

# Proposed single storey rear extension

| Project Number  | 0001                                |
|-----------------|-------------------------------------|
| Project Status  | Preliminary                         |
| Project Address | 43 Bailey Road<br>OXFORD<br>OX4 3HU |