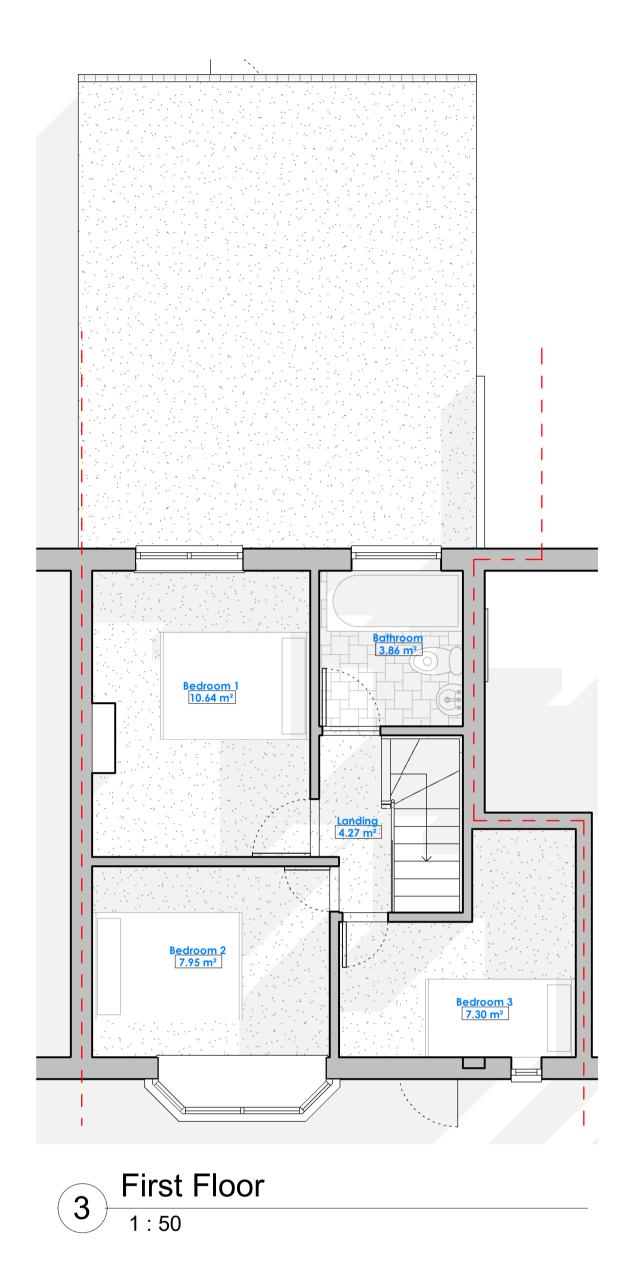

## 00-EX-FP-01 PROPOSED FLOOR PLANS

| Date             | 21/0 |
|------------------|------|
| Current Revision | P01  |
| Description      | For  |

21/02/24 P01 For Comment

# Proposed single storey rear extension

| Project Number  | 0001                                |
|-----------------|-------------------------------------|
| Project Status  | Preliminary                         |
| Project Address | 43 Bailey Road<br>OXFORD<br>OX4 3HU |