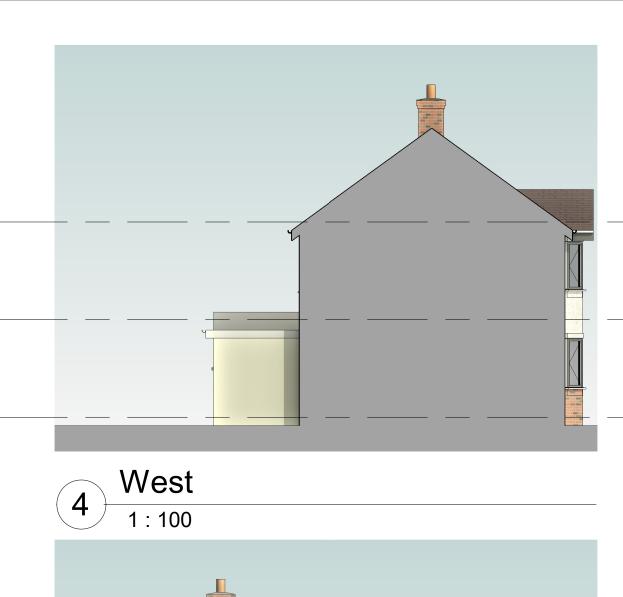

# 00-EX-EL-01 **EXISTING ELEVATIONS**

21/02/24 Date Current Revision P01 Description For Comment

## Proposed single storey rear extension

Project Number 0001 Preliminary Project Status Project Address 43 Bailey Road OXFORD

This drawing is copyright (C). The reproduction of this drawing is expressly prohibited.