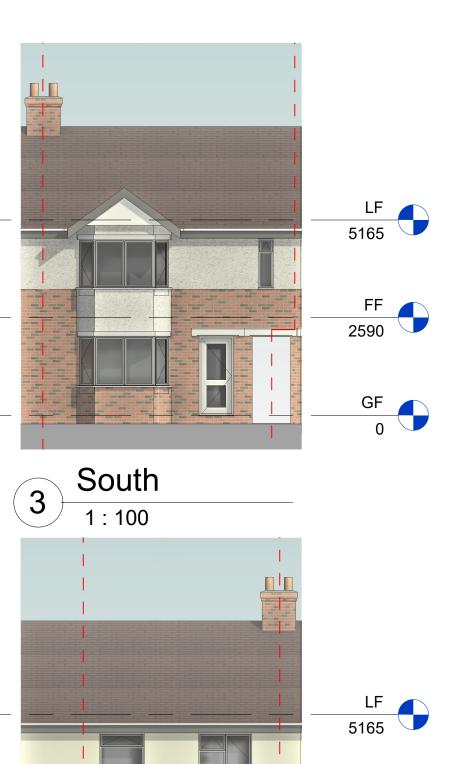

# 00-EX-EL-01 **EXISTING ELEVATIONS**

21/02/24 Date Current Revision P01 Description For Comment

## Proposed single storey rear extension

Project Number 0001 Preliminary Project Status Project Address 43 Bailey Road OXFORD

This drawing is copyright (C). The reproduction of this drawing is expressly prohibited.

## File Path

C:\Users\fried\OneDrive\Desktop\43 Bailey Road\EXISTING 43 bailey road Oxford.rvt

Scale

1:100

FF

2590

GF