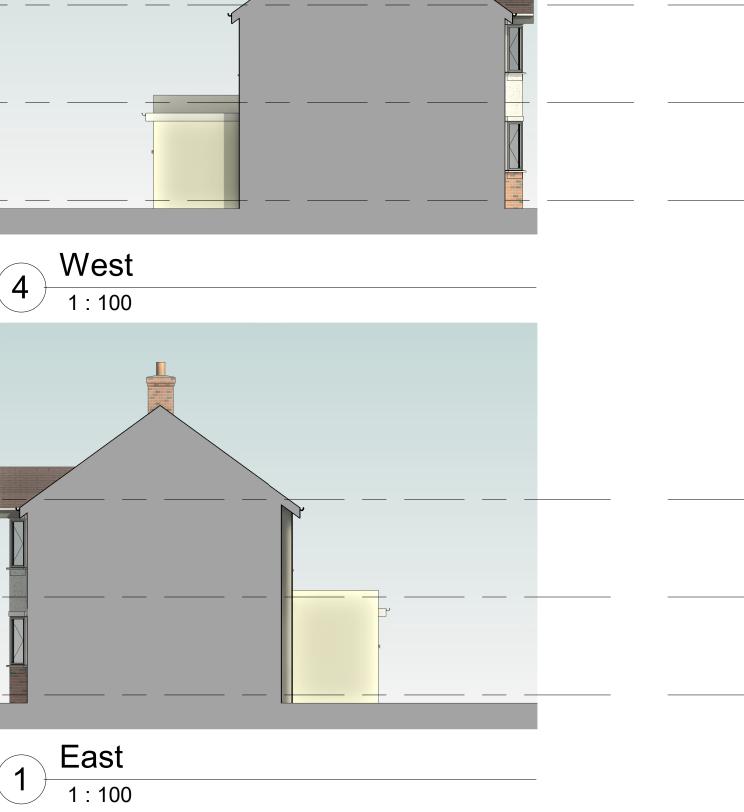

# 00-EX-EL-01 **EXISTING ELEVATIONS**

21/02/24 Date Current Revision P01 Description For Comment

## Proposed single storey rear extension

Project Number 0001 Preliminary Project Status Project Address 43 Bailey Road OXFORD

This drawing is copyright (C). The reproduction of this drawing is expressly prohibited.