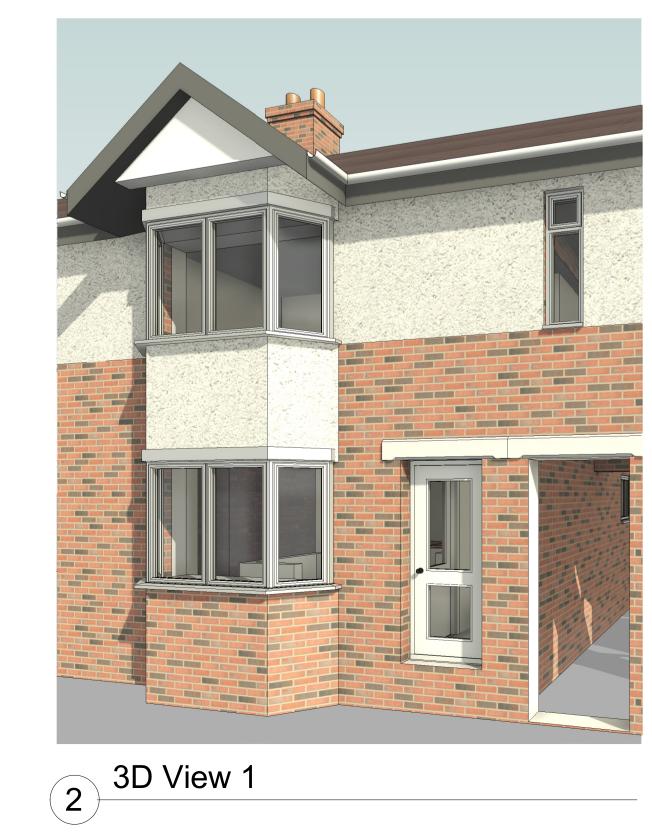

43 Bailey Road

OXFORD OX4 3HU

Notes

This drawing is copyright (C). The reproduction of this drawing is expressly prohibited.

Dimensions and conditions shall be verified on site. Any discrepancies between this drawing and the site conditions shall be raised prior to placing orders or construction. Contractor to check and verify all dimensions before commencing any

All work to comply with building regulations and all statutory authorities requirements.

It is the contractors responsibility to ascertain the location of all services prior to the commencement of works.

All structural works to be confirmed by a structural engineer.

File Path

C:\Users\fried\OneDrive\Desktop\43 Bailey Road\EXISTING 43 bailey road Oxford.rvt

*Scale* 1 : 50



**Ground Floor** 



First Floor



Roof Plan