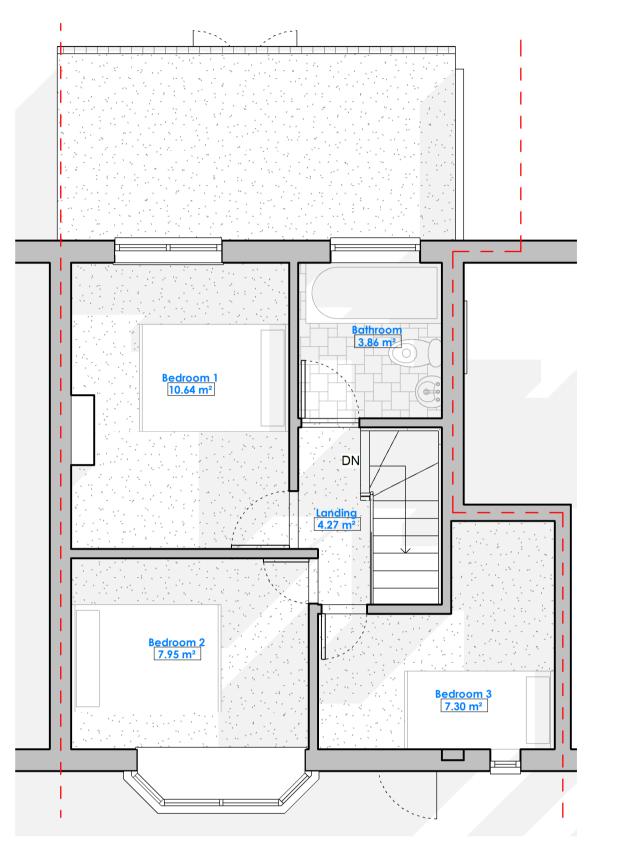

All structural works to be confirmed by a structural engineer.

File Path

C:\Users\fried\OneDrive\Desktop\43 Bailey Road\EXISTING 43 bailey road Oxford.rvt

*Scale* 1 : 50

**Ground Floor** 

First Floor

Roof Plan