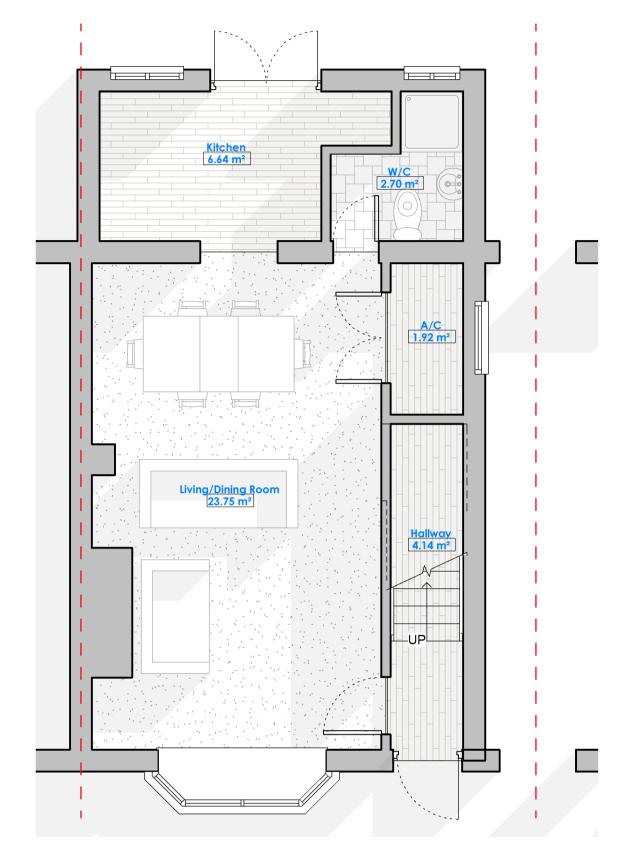

All structural works to be confirmed by a structural engineer.

File Path

C:\Users\fried\OneDrive\Desktop\43 Bailey Road\EXISTING 43 bailey road Oxford.rvt

*Scale* 1 : 50

**Ground Floor** 

First Floor

Roof Plan