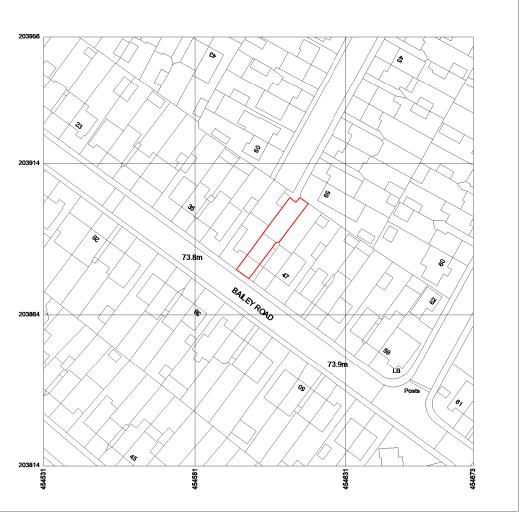

## File Path

C:\Users\fried\OneDrive\Desktop\43 Bailey Road\PROPOSED 43 bailey road Oxford.rvt

Scale

As indicated

01856 898 022 www.UKPlanningMaps.com

Produced on 21 February 2024 from the Ordnance Survey National Geographic Database and incorporating surveyed revision available at this date. This map shows the area bounded by 454531 203814,454673 203814,454673 203956,454531 203956,454531 203814 Crown copyright and databases rights 2024 OS 100054135. Supplied by copia ltd trading as UKPlanning Maps.com a licensed Ordnance Survey partner (OS 100054135).

Data licence expires 21 February 2025. Unique plan reference: v2e/l1062459/1431075

# **Location Plan**

Site Plan

1:200