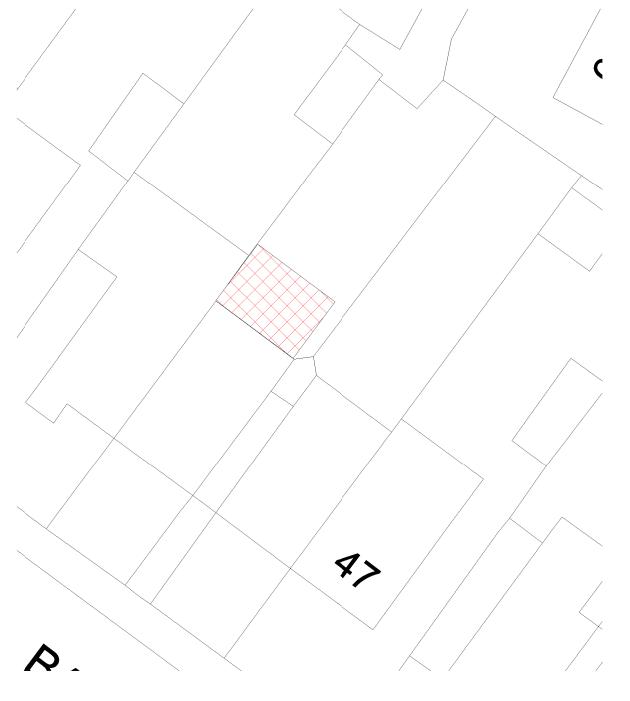

reliminary Project Status Project Address 43 Bailey Road OXFORD

This drawing is copyright (C). The reproduction of this drawing is expressly prohibited.

OX4 3HU

Dimensions and conditions shall be verified on site. Any discrepancies between this drawing and the site conditions shall be raised prior to placing orders or construction. Contractor to check and verify all dimensions before commencing any work.

All work to comply with building regulations and all statutory authorities requirements.

It is the contractors responsibility to ascertain the location of all services prior to the commencement of works.

All structural works to be confirmed by a structural engineer.

## File Path

C:\Users\fried\OneDrive\Desktop\43 Bailey Road\PROPOSED 43 bailey road Oxford.rvt

Scale

As indicated





01856 898 022 www.UKPlanningMaps.com





Produced on 21 February 2024 from the Ordnance Survey National Geographic Database and incorporating surveyed revision available at this date. This map shows the area bounded by 454531 203814,454673 203814,454673 203956,454531 203956,454531 203814 Crown copyright and databases rights 2024 OS 100054135. Supplied by copia ltd trading as UKPlanning Maps.com a licensed Ordnance Survey partner (OS 100054135).

Data licence expires 21 February 2025. Unique plan reference: v2e/l1062459/1431075





# **Location Plan**



Site Plan

1:200