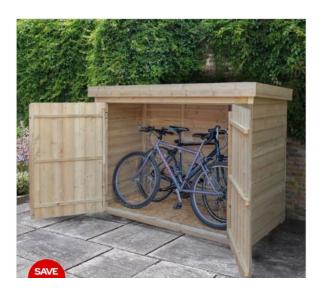

ight Roof Material Roof Style Treatment Forest Garden 7 mm / 0.28 inch 750 mm / 2 feet 5.53 inches 1252 mm / 4 feet 1.29 inch 760 mm / 2 feet 5.92 inches 760 mm / 2 feet 5.92 inches 6 'x 3' Hasp and Staple 455 mm / 4 feet 9.28 inches OSB (Oriented Strand Board) Pent Pressure treated 1960 mm / 6 feet 5.17 inches Cladding Construction Type Depth Including Overhang Door Type Eaves Height Floor Material Framing Size Ouarantee Packaged Weight Roof Covering Roof Thickness Material

Width at Base

Show Upsell Popup

1402 mm OSB (Or 28x28m 15 years 85 kgs Green Si 8 mm / C Wooden 1828 mm

Overlap Overlap 268 mm / 2 feet 10.17 inches Double Doors 1402 mm / 4 feet 7.2 inches OSB (Oriented Strand Board) 28x28mm 15 years 85 kgs Green Sand Felt 8 mm / 0.31 inch Wooden 1828 mm / 5 feet 11.97 inches No