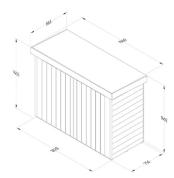

## Dimensions

Brand Cladding Thickness Depth at Base Door Width Finish Filoor Thickness Size Locking System Ridge Height Roof Material Roof Style Treatment Forest Garden 7 mm / 0.28 inch 750 mm / 2 feet 5.53 inches 1252 mm / 4 feet 1.29 inch 760 mm / 2 feet 5.92 inches 760 mm / 2 feet 5.92 inches 6 'x 3' Hasp and Staple 455 mm / 4 feet 9.28 inches OSB (Oriented Strand Board) Pent Pressure treated 1960 mm / 6 feet 5.17 inches Cladding Construction Type Depth Including Overhang Door Type Eaves Height Floor Material Framing Size Ouarantee Packaged Weight Roof Covering Roof Thickness Material

Width at Base

Show Upsell Popup

1402 mm OSB (Or 28x28m 15 years 85 kgs Green Si 8 mm / C Wooden 1828 mm

Overlap Overlap 268 mm / 2 feet 10.17 inches Double Doors 1402 mm / 4 feet 7.2 inches OSB (Oriented Strand Board) 28x28mm 15 years 85 kgs Green Sand Felt 8 mm / 0.31 inch Wooden 1828 mm / 5 feet 11.97 inches No