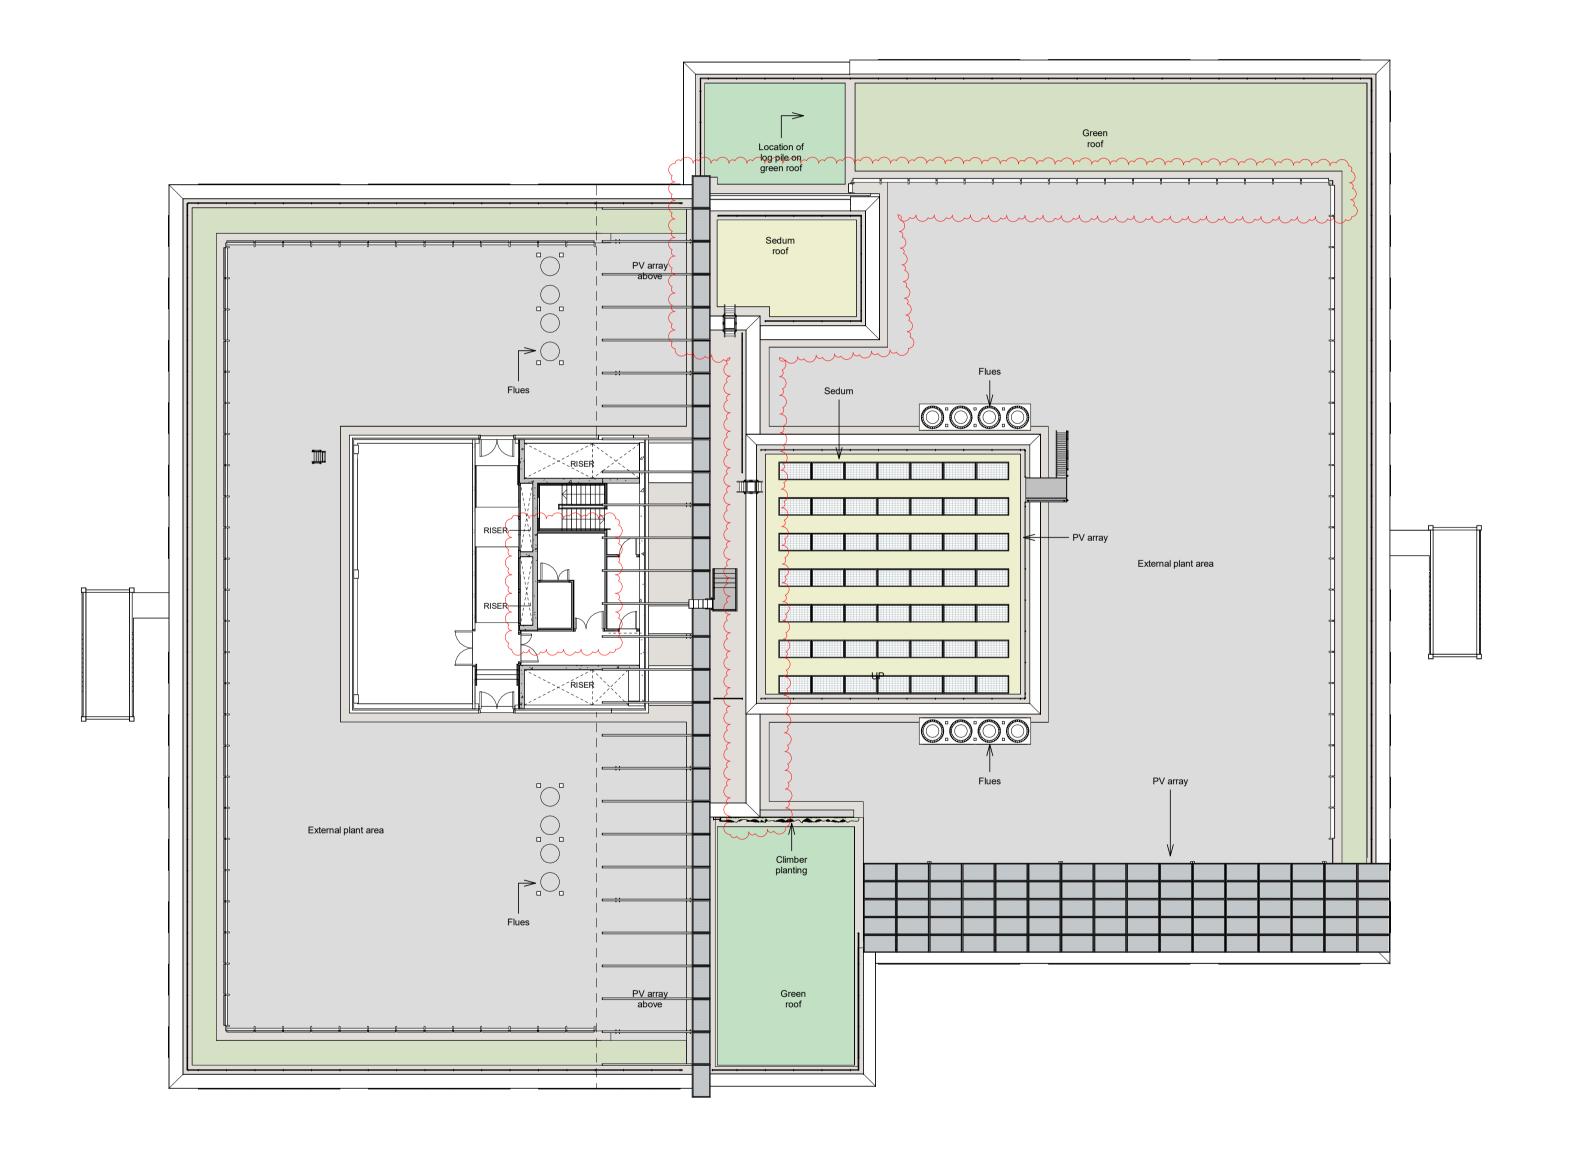

KEY

Laboratory/Office Reception Lobby Green Roof - Type 1

Green Roof - Type 2

Sedum Roof PV Panels

P03 Planning Issue ML PP 02/02/2024 P02 Planning Issue MO TT 05/04/2023 P01 Planning Issue MO TT 03/03/2023

## PLANNING

Oxford North Ventures

Oxford North Phase 2 Plot A

PACKAGE NAME

16\_PLANNING

Level 04 Plan

ON2A-FPA-PA-04-DR-A-16004 fpa internal job number 1878

scale@a1 1:200@A1 REVISION PO3