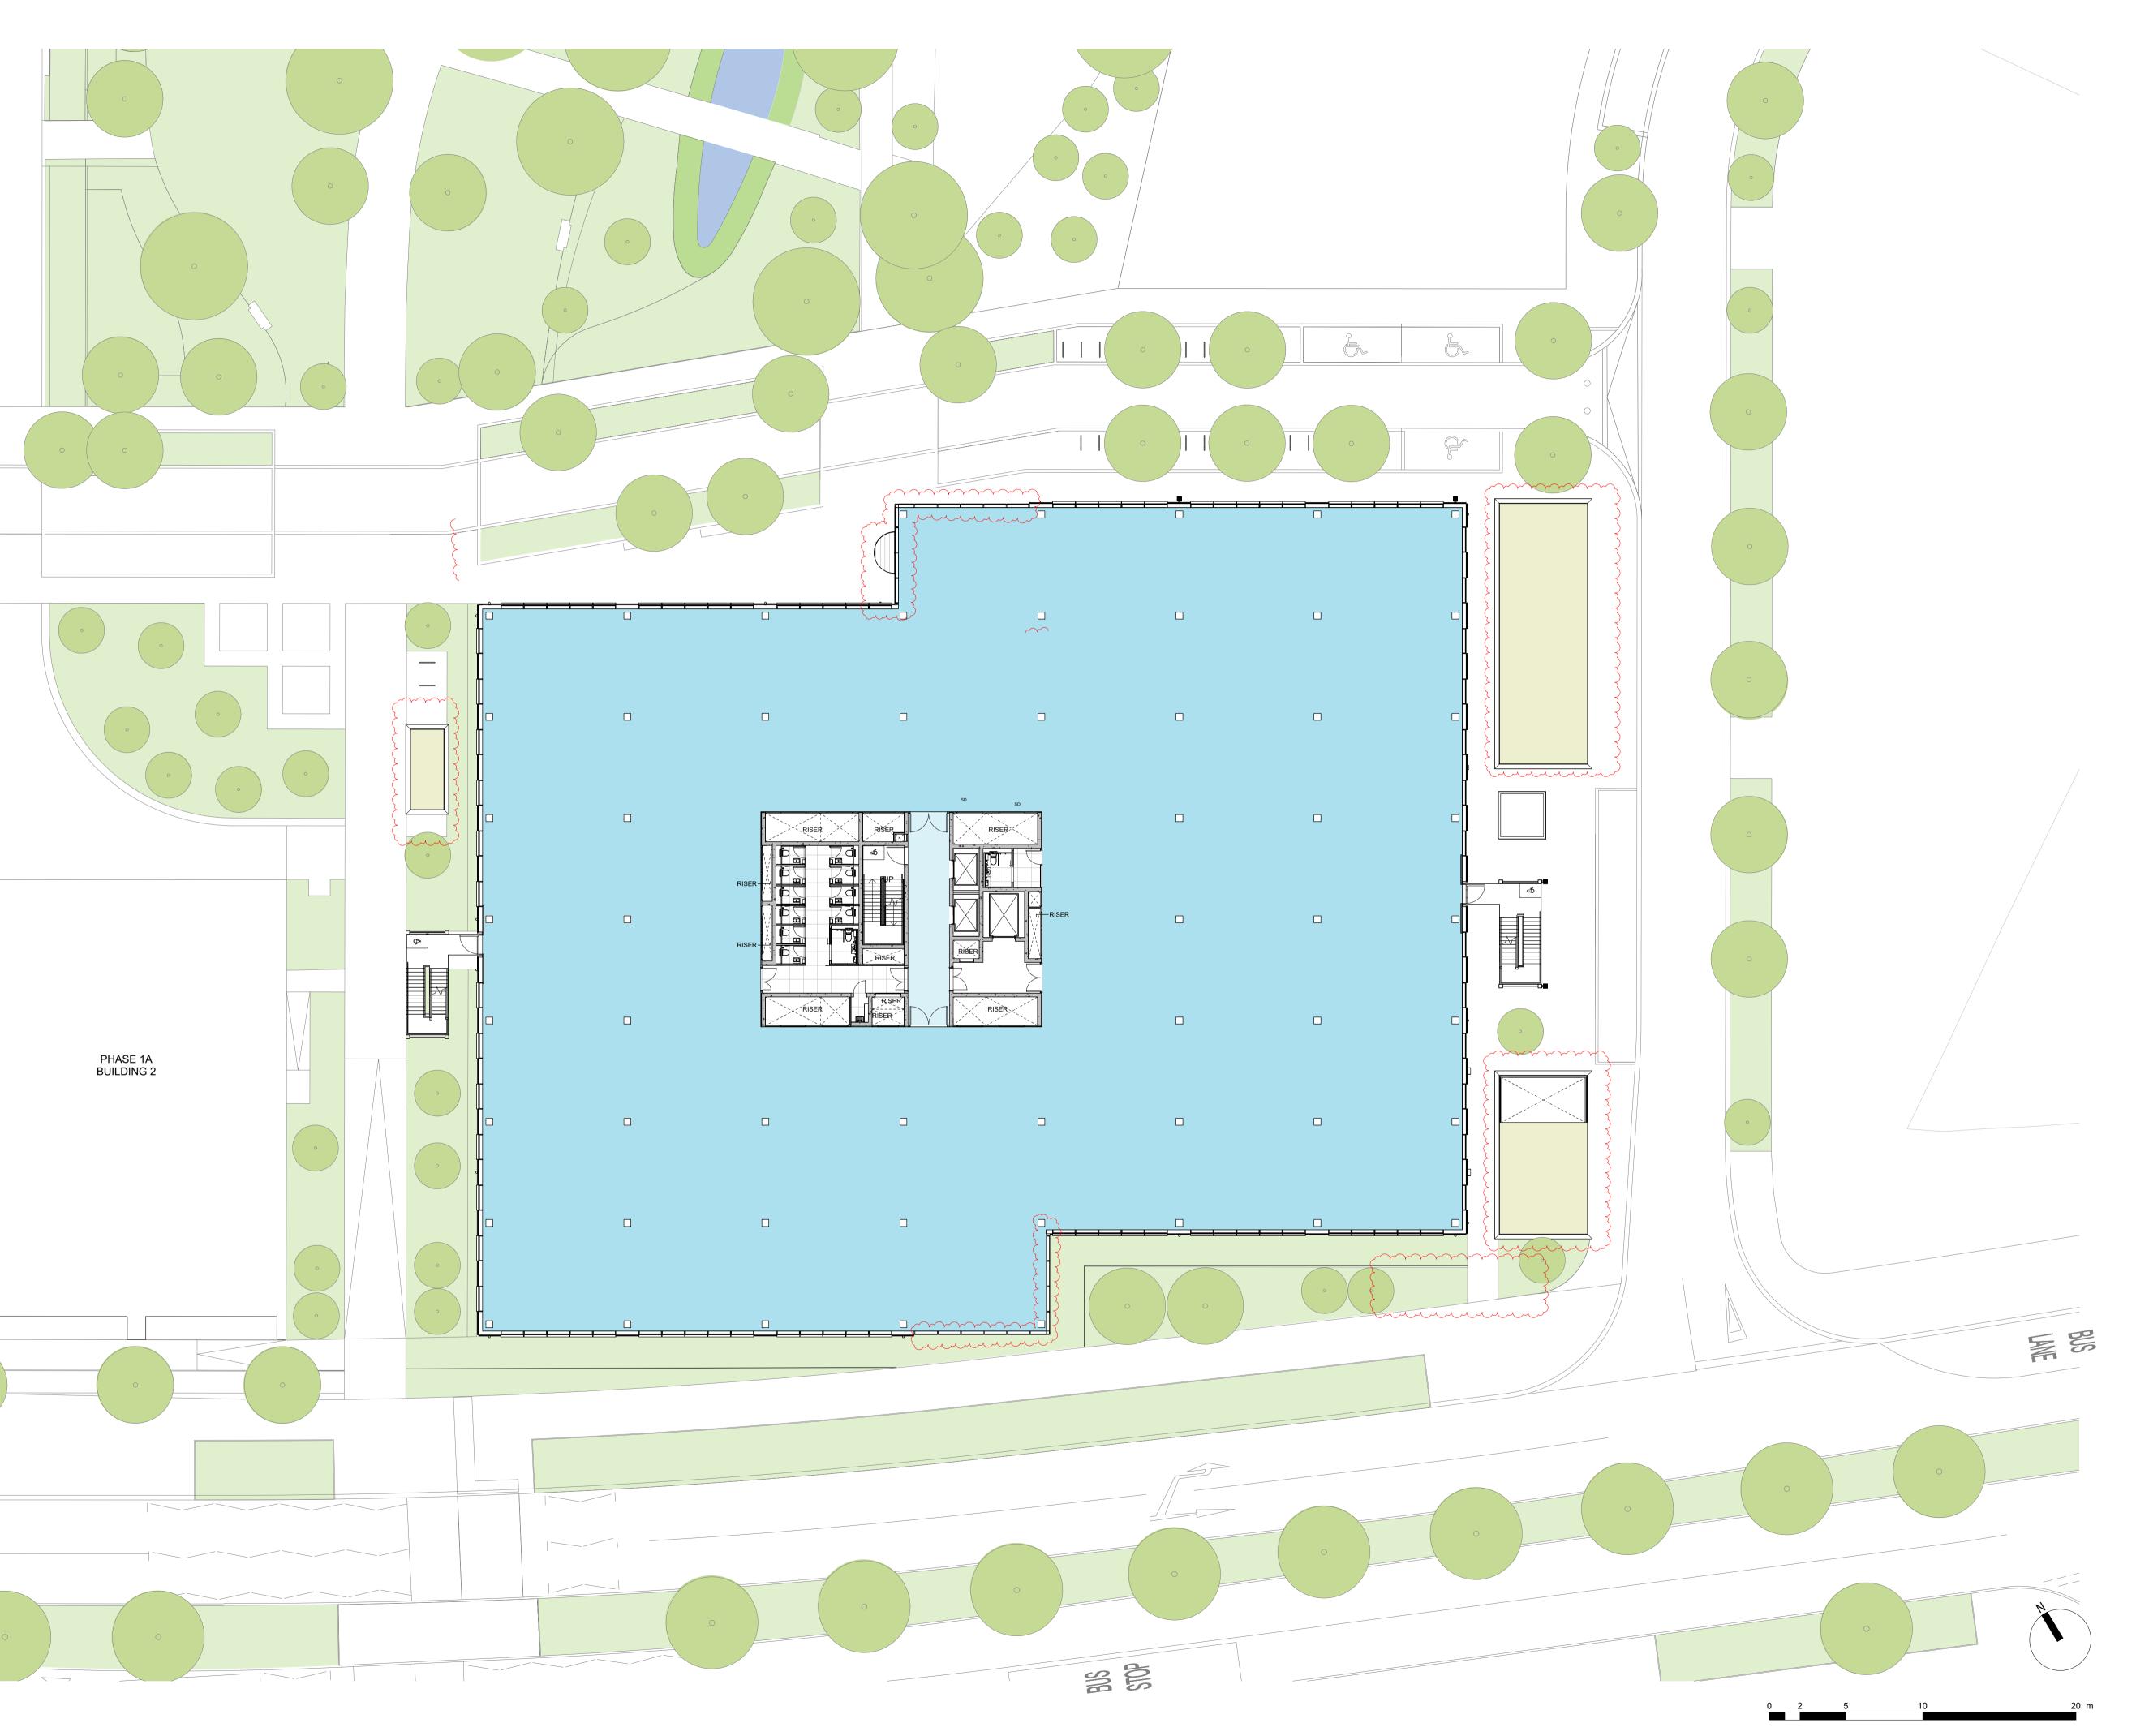

Laboratory/Office Reception

Lobby

Green Roof - Type 1

Green Roof - Type 2 Sedum Roof

PV Panels

P03 Planning Issue ML PP 02/02/2024 MO TT 05/04/2023 P02 Planning Issue P01 Planning Issue MO TT 03/03/2023 BY CHK DATE

REV DESCRIPTION

**PLANNING** 

Oxford North Ventures

Oxford North Phase 2 Plot A

PACKAGE NAME 16\_PLANNING

Level 01 Plan

ON2A-FPA-PA-01-DR-A-16001 fpa internal job number 1878

SCALE @ A1 1:200 @A1 revision P03