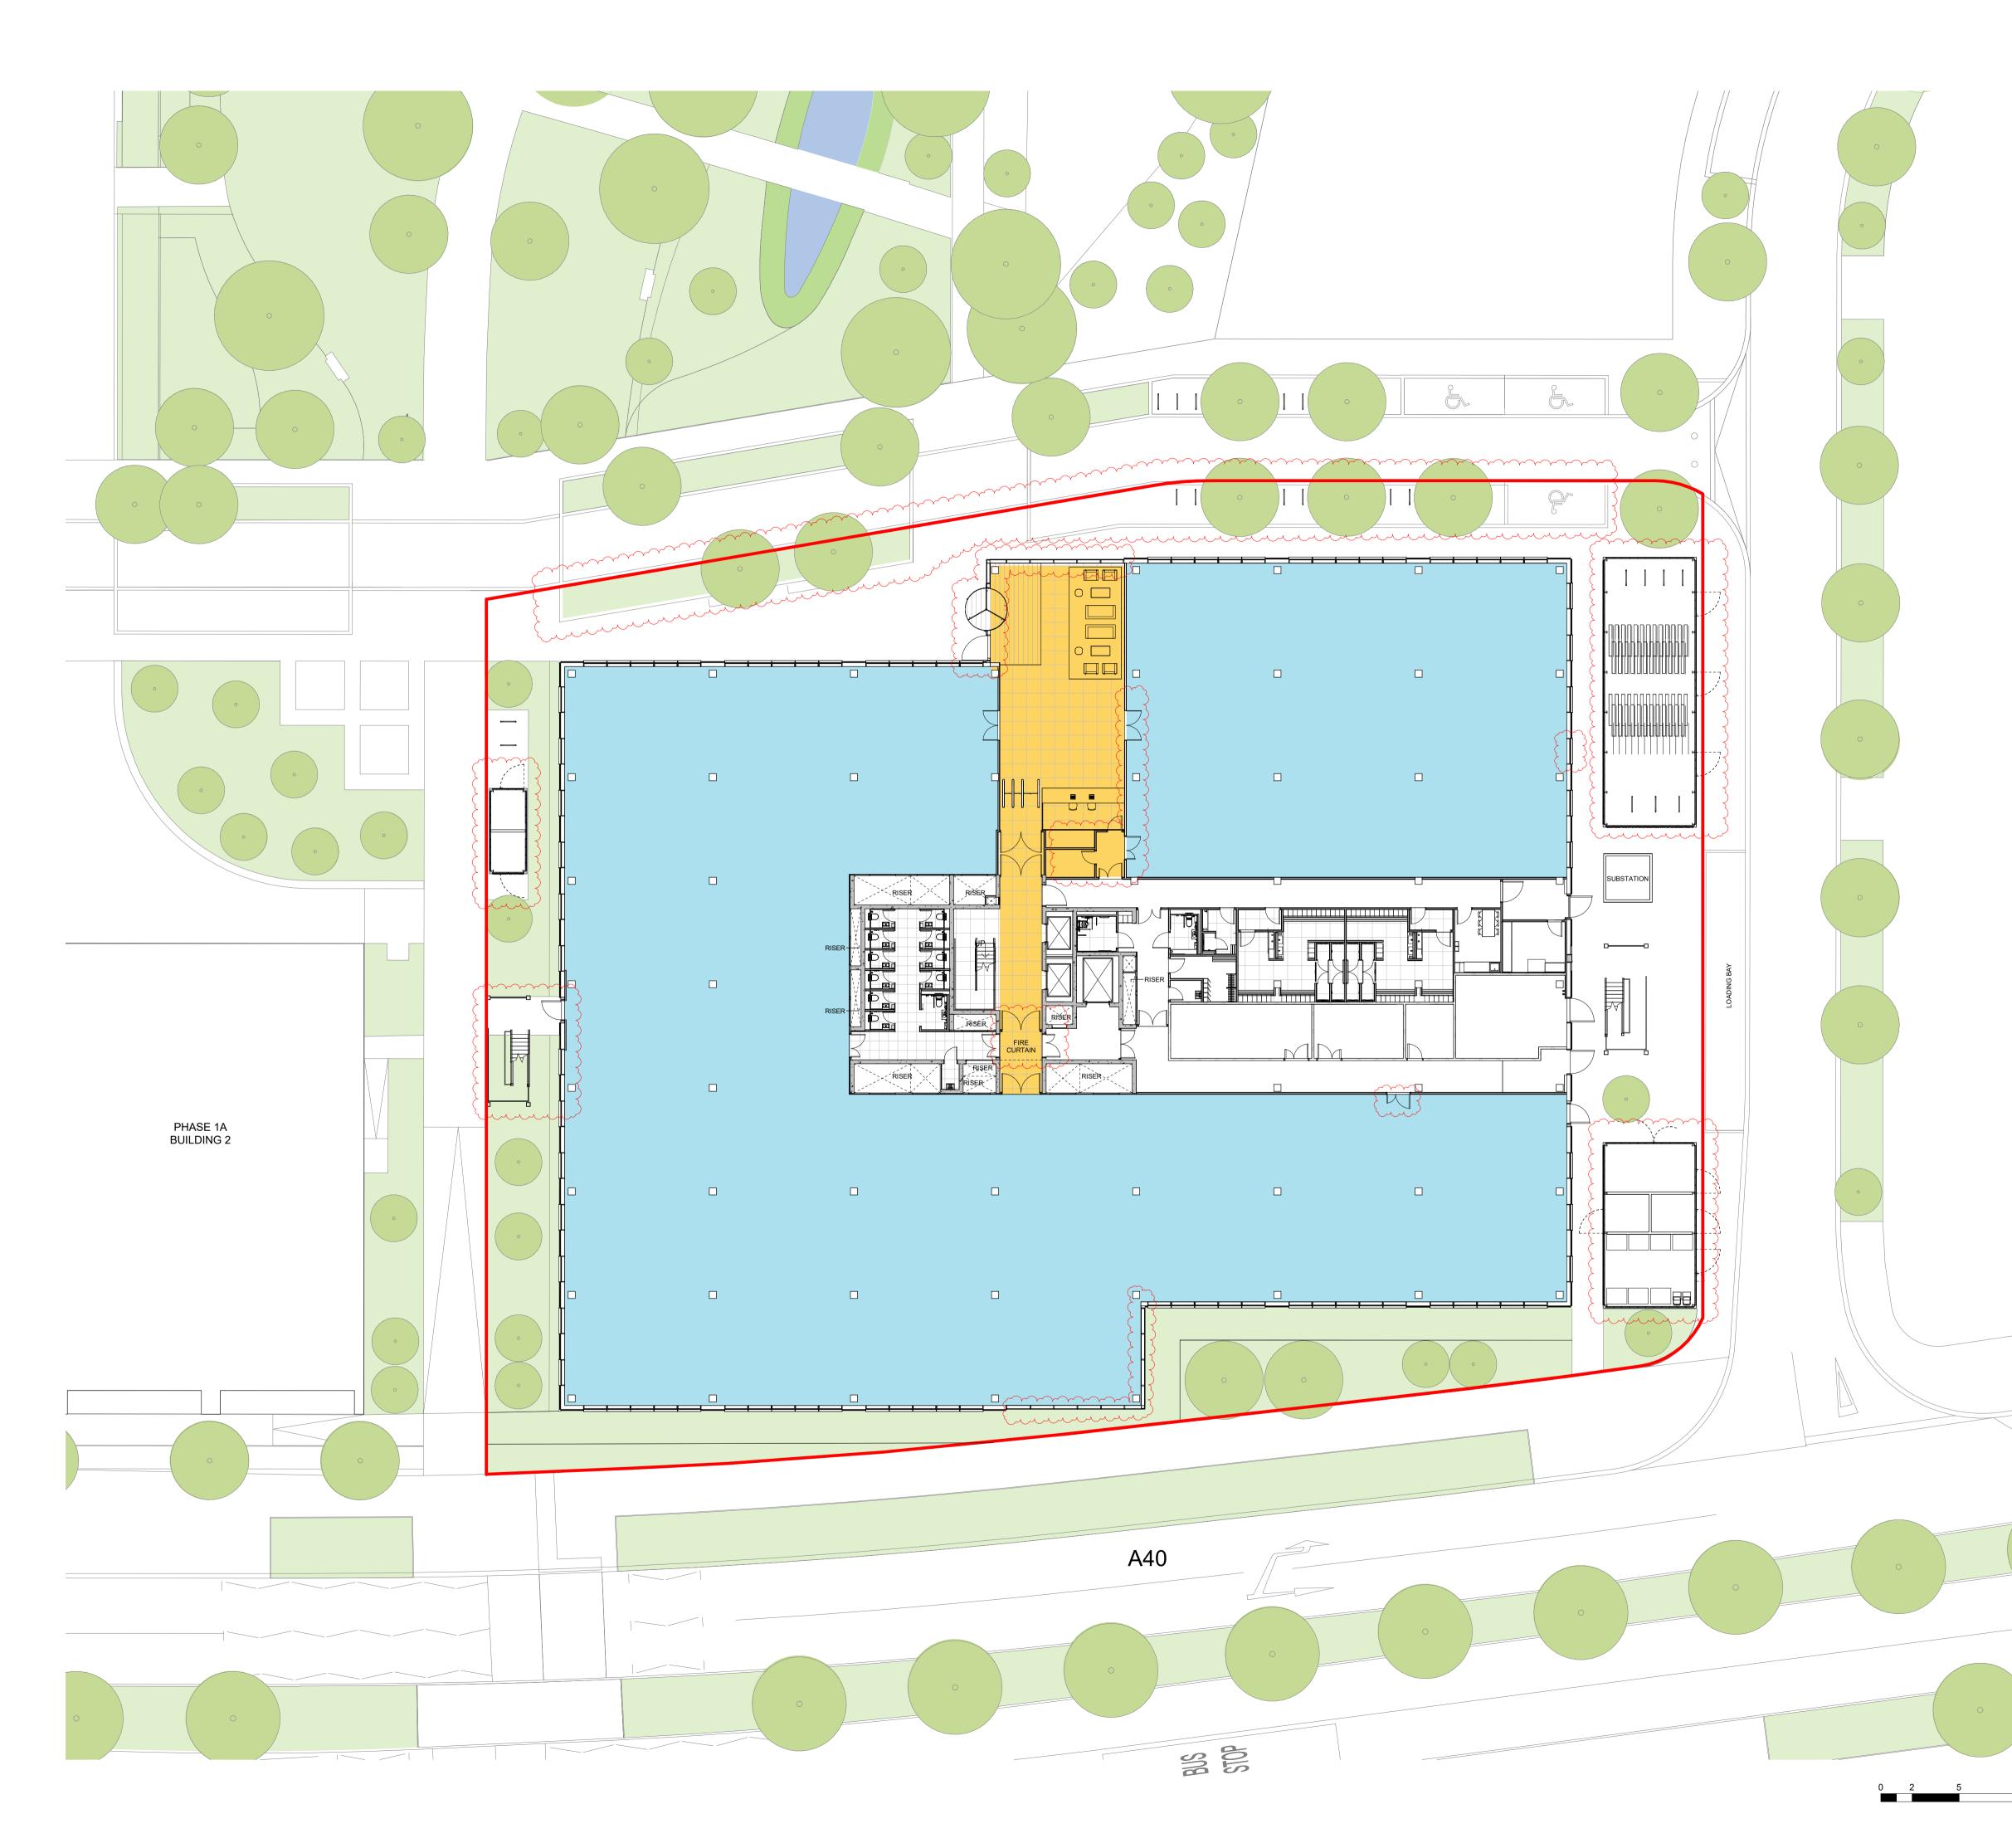

— Application Boundary

LANE

| P02 | Planning Issue<br>Planning Issue | ML<br>MO |
|-----|----------------------------------|----------|
| P01 | Planning Issue                   | MO<br>BY |
| REV | DESCRIPTION                      | ы        |

## CLIENT Oxford North Ventures

PROJECT Oxford North Phase 2 Plot A

package name 16\_PLANNING drawing name Level 00 Plan

drawing number ON2A-FPA-PA-00-DR-A-16000 fpa internal job number 1878 scale @ a1 1 : 200 @A1 revision P03