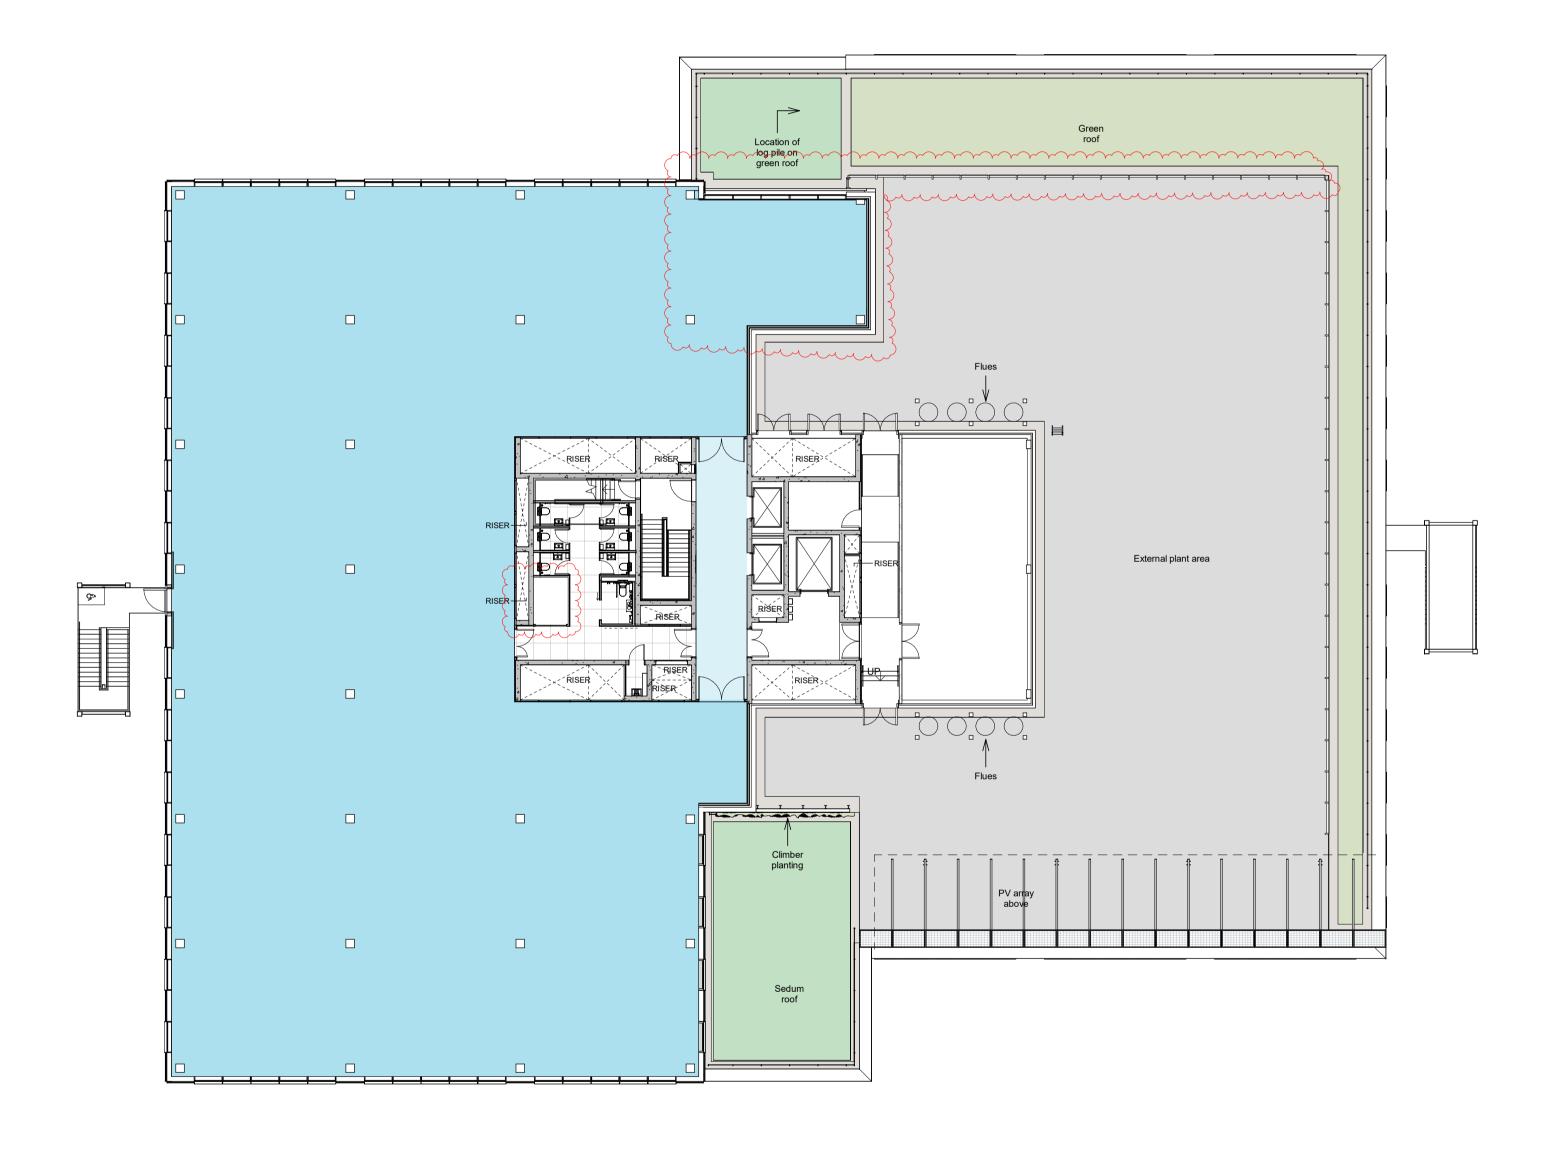

KEY

Laboratory/Office
Reception
Lobby
Green Roof - Type

Green Roof - Type 1
Green Roof - Type 2

Green Roof - Typ
Sedum Roof
PV Panels

 P03
 Planning Issue
 ML
 PP
 02/02/2024

 P02
 Planning Issue
 MO
 TT
 05/04/2023

## PLANNING

Oxford North Ventures

Oxford North Phase 2 Plot A

PACKAGE NAME

16\_PLANNING

DRAWING NAME

Level 03 Plan

ON2A-FPA-PA-03-DR-A-16003