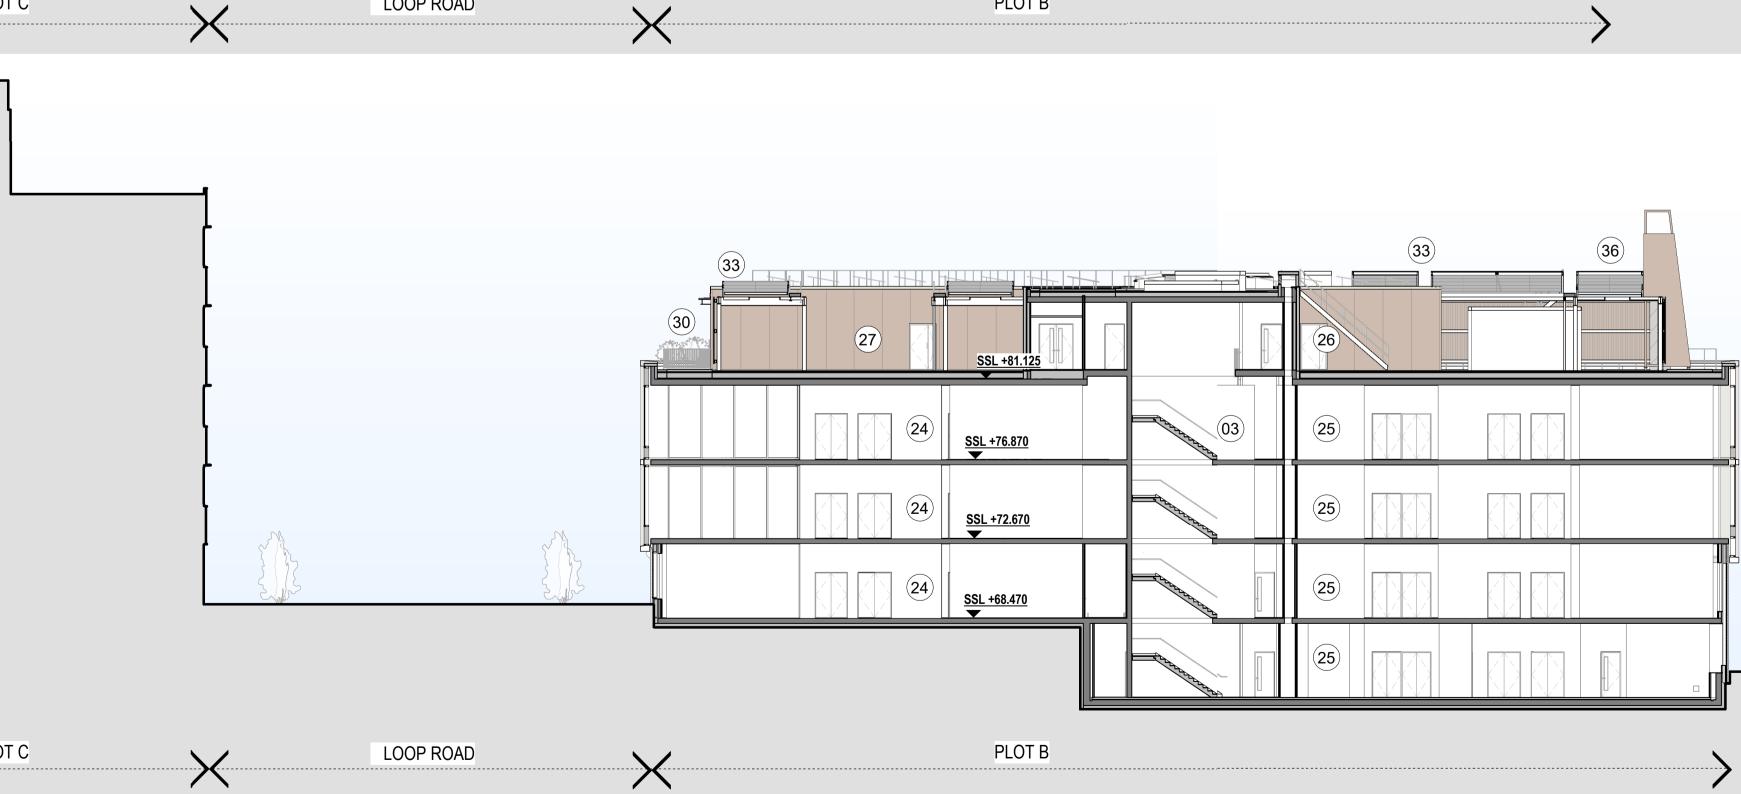

## KEY

- 01 Stair South Wing 02 Services Riser South Wing 03 Stair Central Core 1 04 - Stair - Central Core 2 05 - Stair - North Wing 06 - Services Riser - North Wing 07 - Passenger Lift 08 - Goods Lift 09 - Toilets 10 - LV Switch Room 11 - Water Storage 12 - Comms Room 13 - Nitrogen Storage 14 - Gas Storage
- 15 Lab Waste
- 16 Refuse/Recylcing
- 17 Substation 18 - Lobby
- 21 Breakout Space 22 - Cycling Storage 23 - Shower Block 24 - Tenant Space - North Wing 25 - Tenant Space - South Wing 26 - Plant Space - South Wing 27 - Plant Space - North Wing 28 - Internal Plant Space 29 - Upper Level Workspace 30 - Terrace with Planting 31 - Green Roof 32 - Brown/Sedum Roof

19 - Post Room 20 - FM Room

- 33 Photovoltaic Cells
- 34 Internal Loading Bay
- 35 Roof Canopy 36 Chimney/Flue

LOOP ROAD

|                       |                     |                        | Do not scale. Use figured dimensions only. All dimensions to be checked on site.                                                                                                        |                                                         |
|-----------------------|---------------------|------------------------|-----------------------------------------------------------------------------------------------------------------------------------------------------------------------------------------|---------------------------------------------------------|
|                       |                     |                        | Do not scale. Use figured dimensions only. All dimensions to be checked on site.                                                                                                        |                                                         |
|                       |                     |                        |                                                                                                                                                                                         |                                                         |
|                       |                     |                        | All drawings to be read in conjunction with the Architectural Specification.                                                                                                            |                                                         |
|                       |                     |                        | All drawings to be read in conjunction with the Engineers' documentation.<br>Any discrepancies between Consultants' drawings to be reported to the Architect before any work commences. |                                                         |
|                       |                     |                        |                                                                                                                                                                                         |                                                         |
| SECTION 73 SUBMISSION | CG                  | NK                     |                                                                                                                                                                                         |                                                         |
| ISSUED FOR PLANNING   | MC                  | NK                     |                                                                                                                                                                                         |                                                         |
| Description           | Ву                  | Checked                |                                                                                                                                                                                         |                                                         |
| -                     | ISSUED FOR PLANNING | ISSUED FOR PLANNING MC | ISSUED FOR PLANNING MC NK                                                                                                                                                               | SECTION 73 SUBMISSION CG NK   ISSUED FOR PLANNING MC NK |

PLANNING

Issue Status

Client Oxford North Ventures

|                         |        |   | 33   | 36 | Level 05 - Roof<br>Level         | R.F.L. +86.000M |
|-------------------------|--------|---|------|----|----------------------------------|-----------------|
| <u>SSL +81.125</u>      | 29     |   | 26   |    | Level 04                         | F.F.L. +81.625M |
| <u>SSL +76.870</u>      | 24     |   | (25) |    | Level 03                         | F.F.L. +76.900M |
| <u>SSL +72.670</u>      | 24     |   | (25) |    | Level 02                         | F.F.L. +72.700M |
| <u>SSL +68.470</u><br>▼ | 24     |   | (25) |    | Level 01 - Upper<br>Ground Floor | F.F.L. +68.500M |
|                         |        |   | (25) |    | Level 00 - Lower<br>Ground Floor | F.F.L. +64.300M |
|                         | PLOT B | · |      |    |                                  |                 |