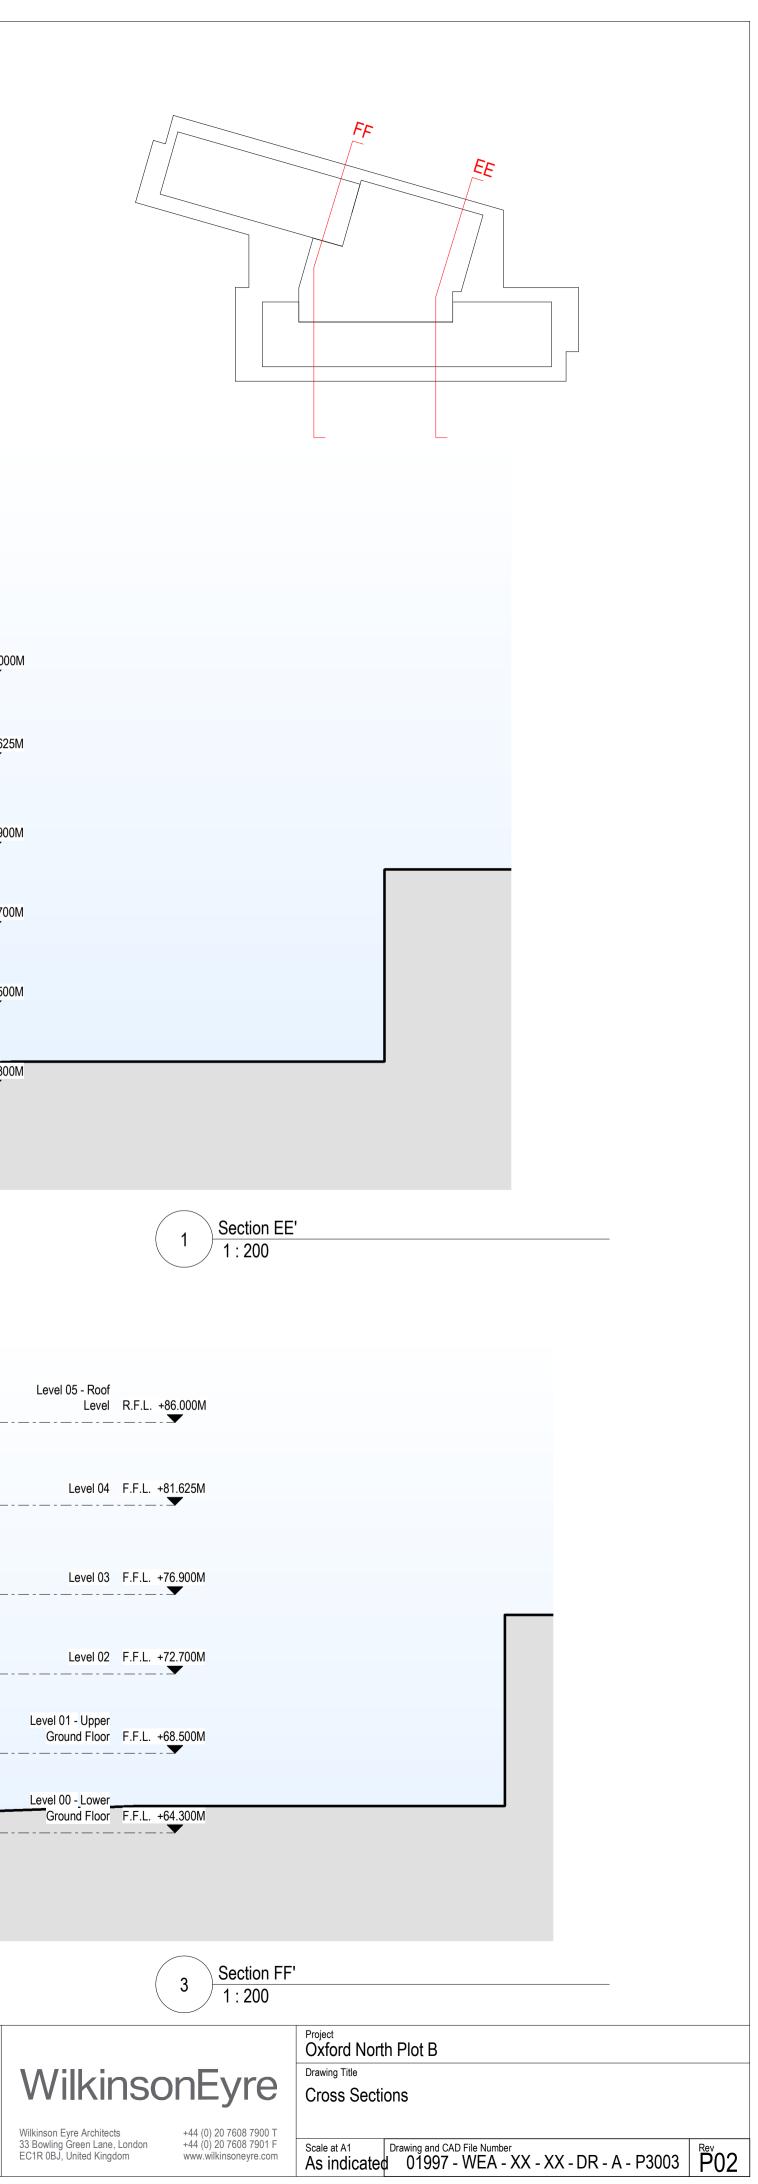

PLANNING

Issue Status

Client Oxford North Ventures

|                         |        |   | 33   | 36 | Level 05 - Roof<br>Level         | R.F.L. +86.000M |
|-------------------------|--------|---|------|----|----------------------------------|-----------------|
| <u>SSL +81.125</u>      | 29     |   | 26   |    | Level 04                         | F.F.L. +81.625M |
| <u>SSL +76.870</u>      | 24     |   | (25) |    | Level 03                         | F.F.L. +76.900M |
| <u>SSL +72.670</u>      | 24     |   | (25) |    | Level 02                         | F.F.L. +72.700M |
| <u>SSL +68.470</u><br>▼ | 24     |   | (25) |    | Level 01 - Upper<br>Ground Floor | F.F.L. +68.500M |
|                         |        |   | (25) |    | Level 00 - Lower<br>Ground Floor | F.F.L. +64.300M |
|                         | PLOT B | · |      |    |                                  |                 |