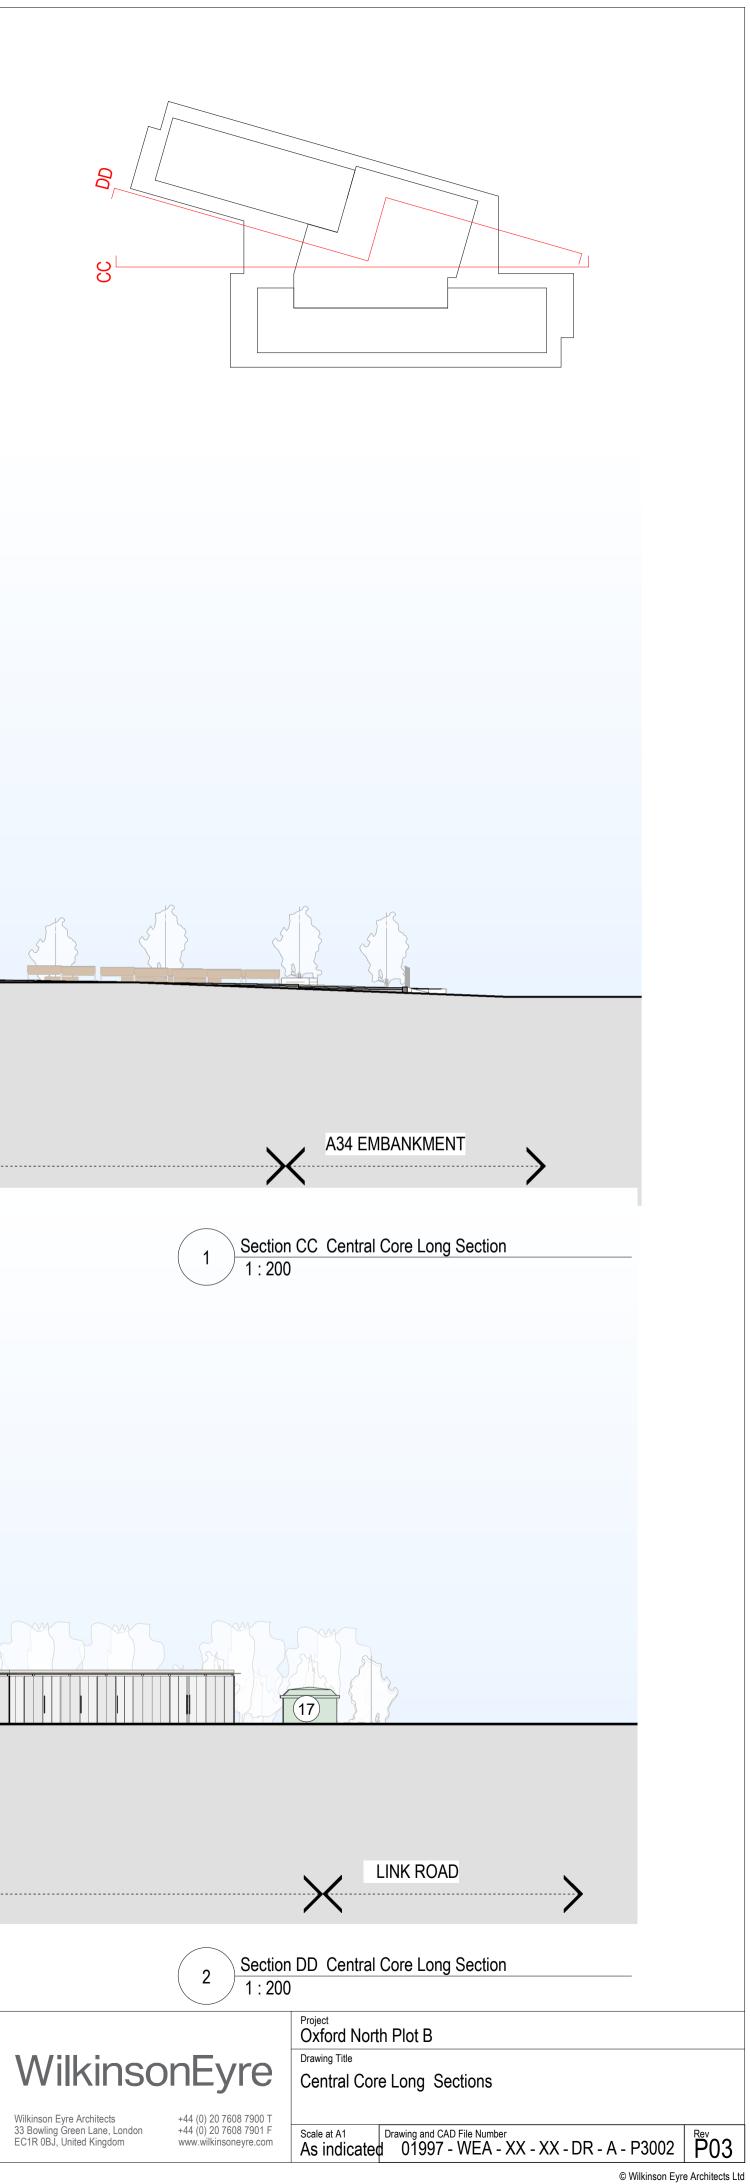

- 01 Stair South Wing 02 Services Riser South Wing 03 Stair Central Core 1 04 - Stair - Central Core 2 05 - Stair - North Wing 06 - Services Riser - North Wing 07 - Passenger Lift 08 - Goods Lift 09 - Toilets 10 - LV Switch Room 11 - Water Storage 12 - Comms Room 13 - Nitrogen Storage 14 - Gas Storage 15 - Lab Waste 16 - Refuse/Recylcing 17 - Substation
- 18 Lobby
- 19 Post Room 20 - FM Room 21 - Breakout Space 22 - Cycling Storage 23 - Shower Block 24 - Tenant Space - North Wing 25 - Tenant Space - South Wing 26 - Plant Space - South Wing 27 - Plant Space - North Wing 28 - Internal Plant Space 29 - Upper Level Workspace
- 30 Terrace with Planting 31 - Green Roof
- 32 Brown/Sedum Roof 33 - Photovoltaic Cells
- 34 Internal Loading Bay
- 35 Roof Canopy 36 - Chimney/Flue

PLOT B

| 33   | 33 |  |    |                                 |                    | m∏ |
|------|----|--|----|---------------------------------|--------------------|----|
|      |    |  |    | (29)<br><u>SSL +81.595</u><br>▼ | <u>SSL +81.125</u> | 30 |
| (25) | 01 |  | 04 | 25<br><u>SSL +76.875</u><br>▼   |                    |    |
| 25   |    |  |    | 25<br><u>SSL +72.670</u>        |                    |    |
| 25   |    |  |    | 25<br><u>SSL +68.470</u><br>▼   |                    |    |
| 25   |    |  |    | 25<br><u>SSL +64.160</u>        |                    | U  |