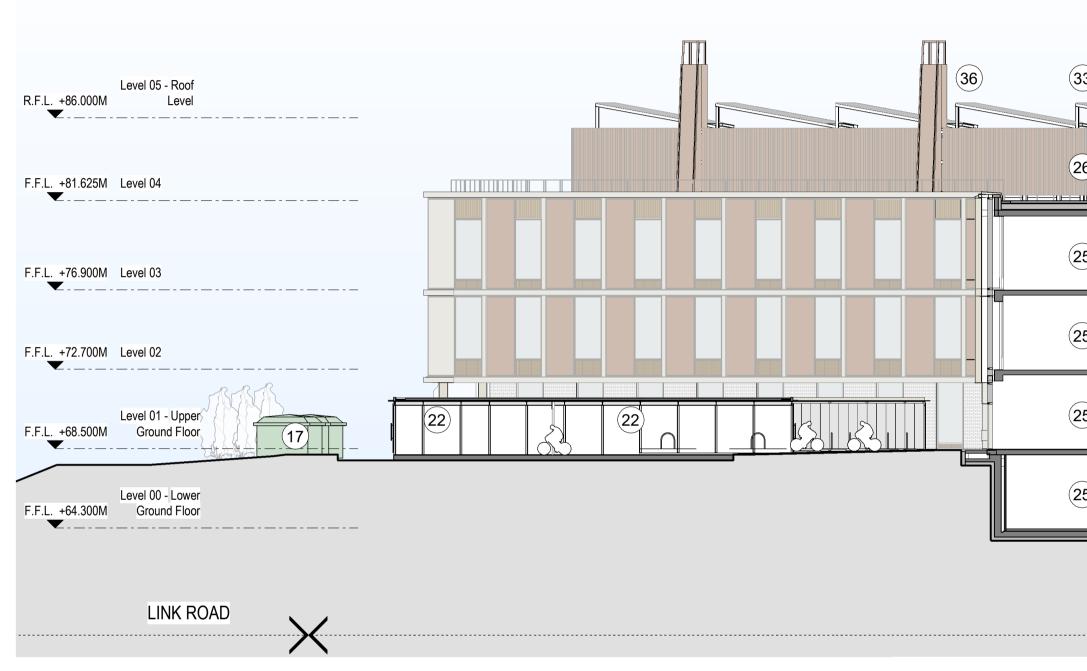

- 01 Stair South Wing 02 Services Riser South Wing 03 Stair Central Core 1 04 - Stair - Central Core 2 05 - Stair - North Wing 06 - Services Riser - North Wing 07 - Passenger Lift 08 - Goods Lift 09 - Toilets 10 - LV Switch Room 11 - Water Storage 12 - Comms Room 13 - Nitrogen Storage 14 - Gas Storage 15 - Lab Waste 16 - Refuse/Recylcing 17 - Substation
- 18 Lobby
- 19 Post Room 20 - FM Room 21 - Breakout Space 22 - Cycling Storage 23 - Shower Block 24 - Tenant Space - North Wing 25 - Tenant Space - South Wing 26 - Plant Space - South Wing 27 - Plant Space - North Wing 28 - Internal Plant Space 29 - Upper Level Workspace
- 30 Terrace with Planting 31 - Green Roof
- 32 Brown/Sedum Roof 33 - Photovoltaic Cells
- 34 Internal Loading Bay
- 35 Roof Canopy 36 - Chimney/Flue

PLOT B

| 33   | 33 |  |    |                                 |                    | m∏ |
|------|----|--|----|---------------------------------|--------------------|----|
|      |    |  |    | (29)<br><u>SSL +81.595</u><br>▼ | <u>SSL +81.125</u> | 30 |
| (25) | 01 |  | 04 | 25<br><u>SSL +76.875</u><br>▼   |                    |    |
| 25   |    |  |    | 25<br><u>SSL +72.670</u>        |                    |    |
| 25   |    |  |    | 25<br><u>SSL +68.470</u><br>▼   |                    |    |
| 25   |    |  |    | 25<br><u>SSL +64.160</u>        |                    | U  |