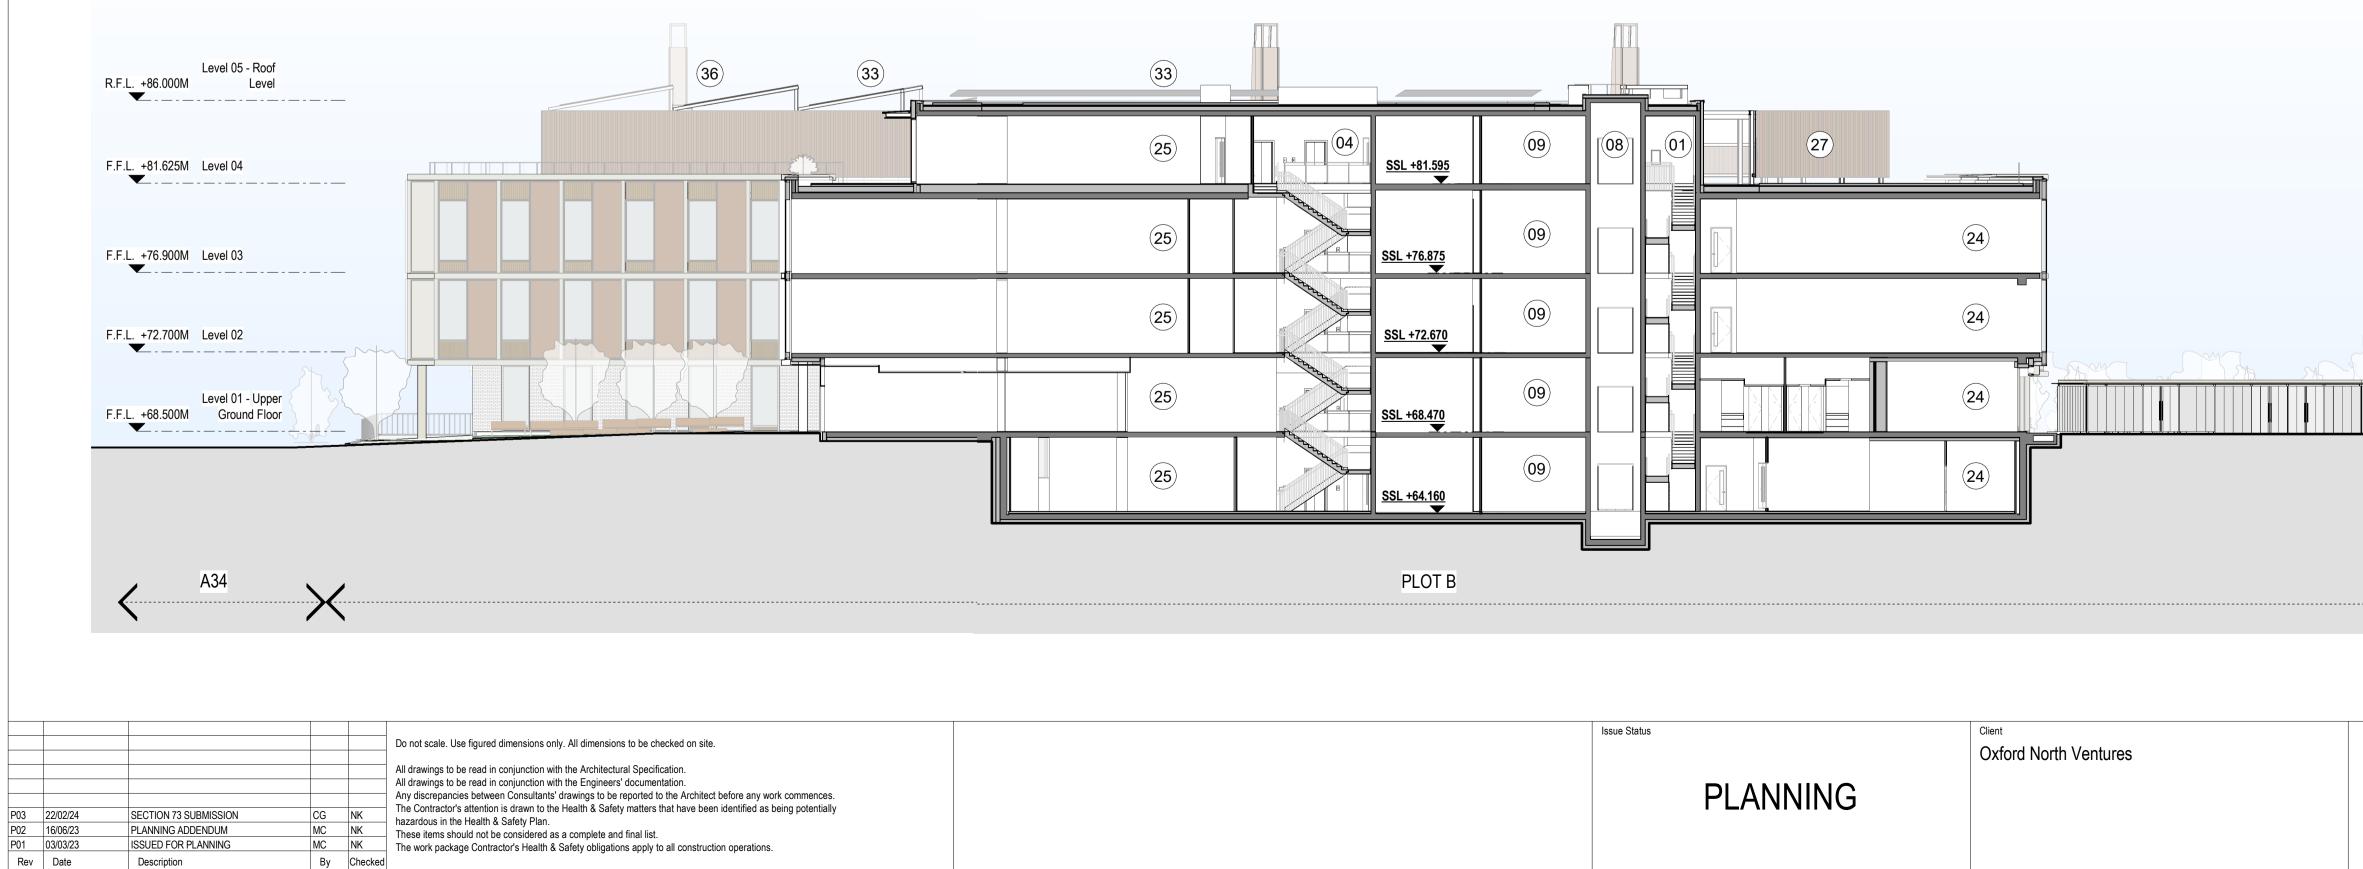

- 01 Stair South Wing 02 Services Riser South Wing 03 Stair Central Core 1 04 - Stair - Central Core 2 05 - Stair - North Wing 06 - Services Riser - North Wing 07 - Passenger Lift 08 - Goods Lift 09 - Toilets 10 - LV Switch Room 11 - Water Storage 12 - Comms Room 13 - Nitrogen Storage 14 - Gas Storage 15 - Lab Waste 16 - Refuse/Recylcing 17 - Substation
- 18 Lobby
- 19 Post Room 20 - FM Room 21 - Breakout Space 22 - Cycling Storage 23 - Shower Block 24 - Tenant Space - North Wing 25 - Tenant Space - South Wing 26 - Plant Space - South Wing 27 - Plant Space - North Wing 28 - Internal Plant Space 29 - Upper Level Workspace
- 30 Terrace with Planting 31 - Green Roof
- 32 Brown/Sedum Roof 33 - Photovoltaic Cells
- 34 Internal Loading Bay
- 35 Roof Canopy 36 - Chimney/Flue

PLOT B

| 33   | 33 |  |    |                                 |                    | m∏ |
|------|----|--|----|---------------------------------|--------------------|----|
|      |    |  |    | (29)<br><u>SSL +81.595</u><br>▼ | <u>SSL +81.125</u> | 30 |
| (25) | 01 |  | 04 | 25<br><u>SSL +76.875</u><br>▼   |                    |    |
| 25   |    |  |    | 25<br><u>SSL +72.670</u>        |                    |    |
| 25   |    |  |    | 25<br><u>SSL +68.470</u><br>▼   |                    |    |
| 25   |    |  |    | 25<br><u>SSL +64.160</u>        |                    | U  |