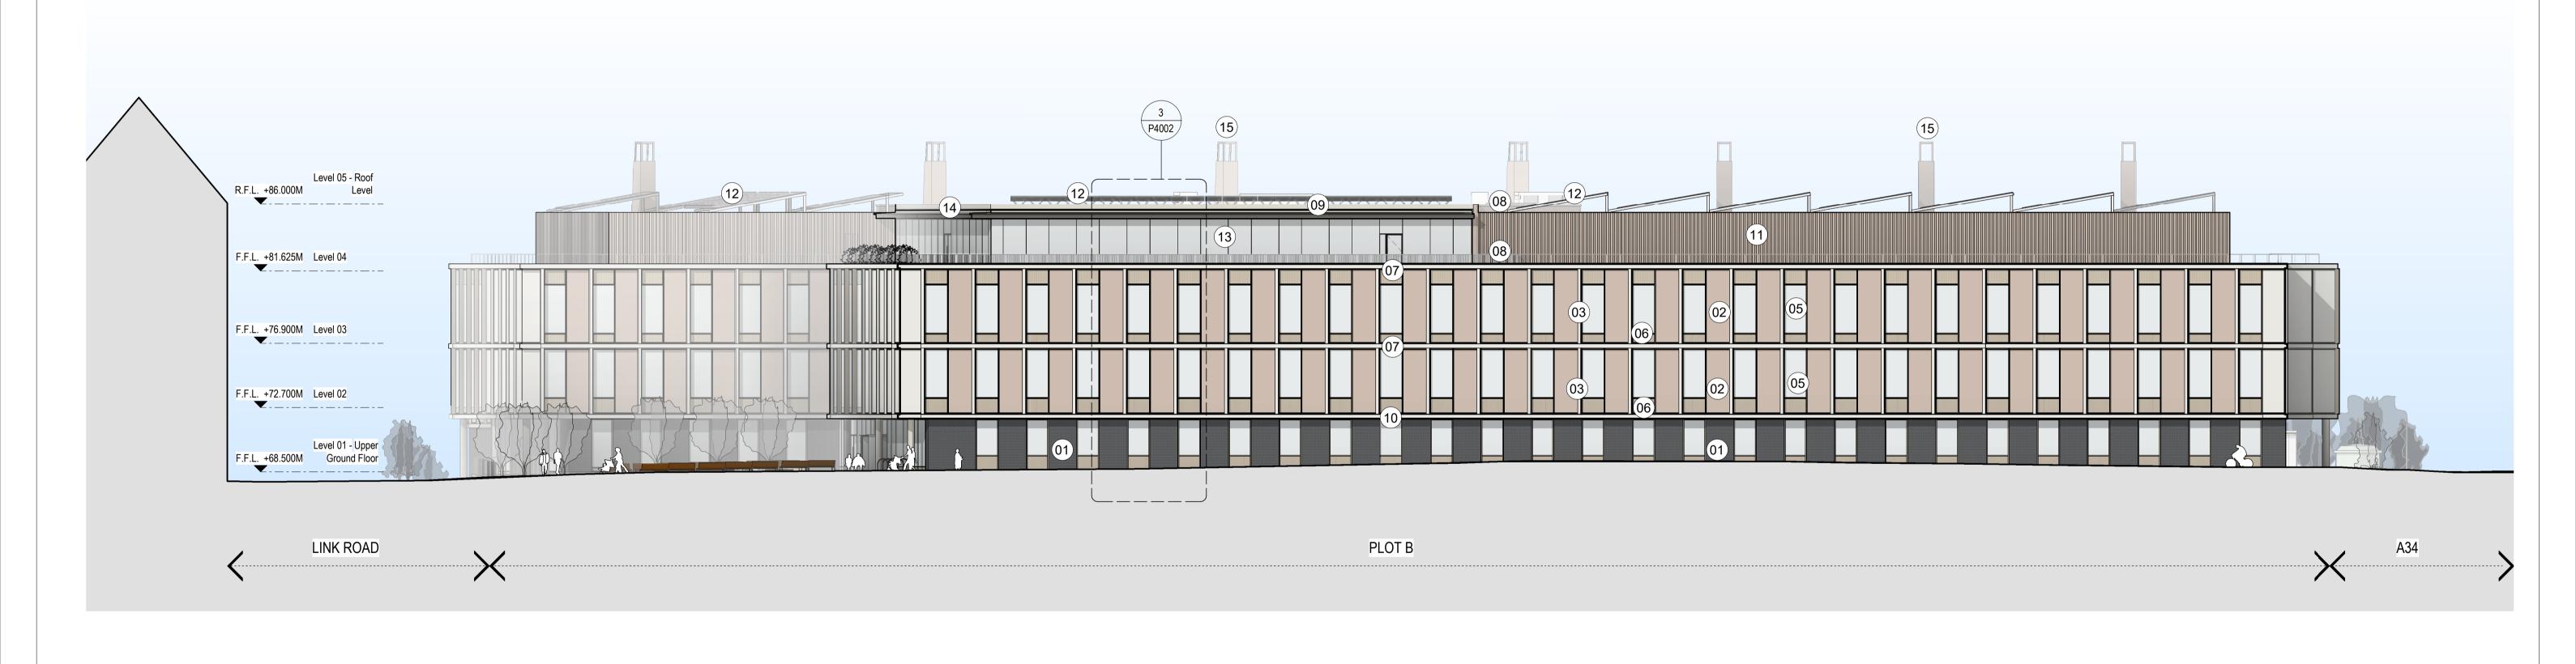

KEY

01 - Brickwork Cladding System 02 - Metal Cladding Panel 03 - Folded Metal Vertical Profile

04 - Metal Composite Panelling 05 - Double Glazed Window System

06 - Patterned Metal Spandrel Panel 07 - Folded Metal Horizontal Profile

08 - Perimeter Metal Guardrail

09 - Metal Roof Edge Coping 10 - Folded Metal Coping 11 - Vertical Metal Louvred Screen

12 - Photo-voltaic Panels
13 - Double Glazed Curtain Wall System
14 - Cantilevered Metal Canopy
15 - Metal Clad Fume Extract Chimney
16 - Perforated Aluminium Cladding
17 - Substations