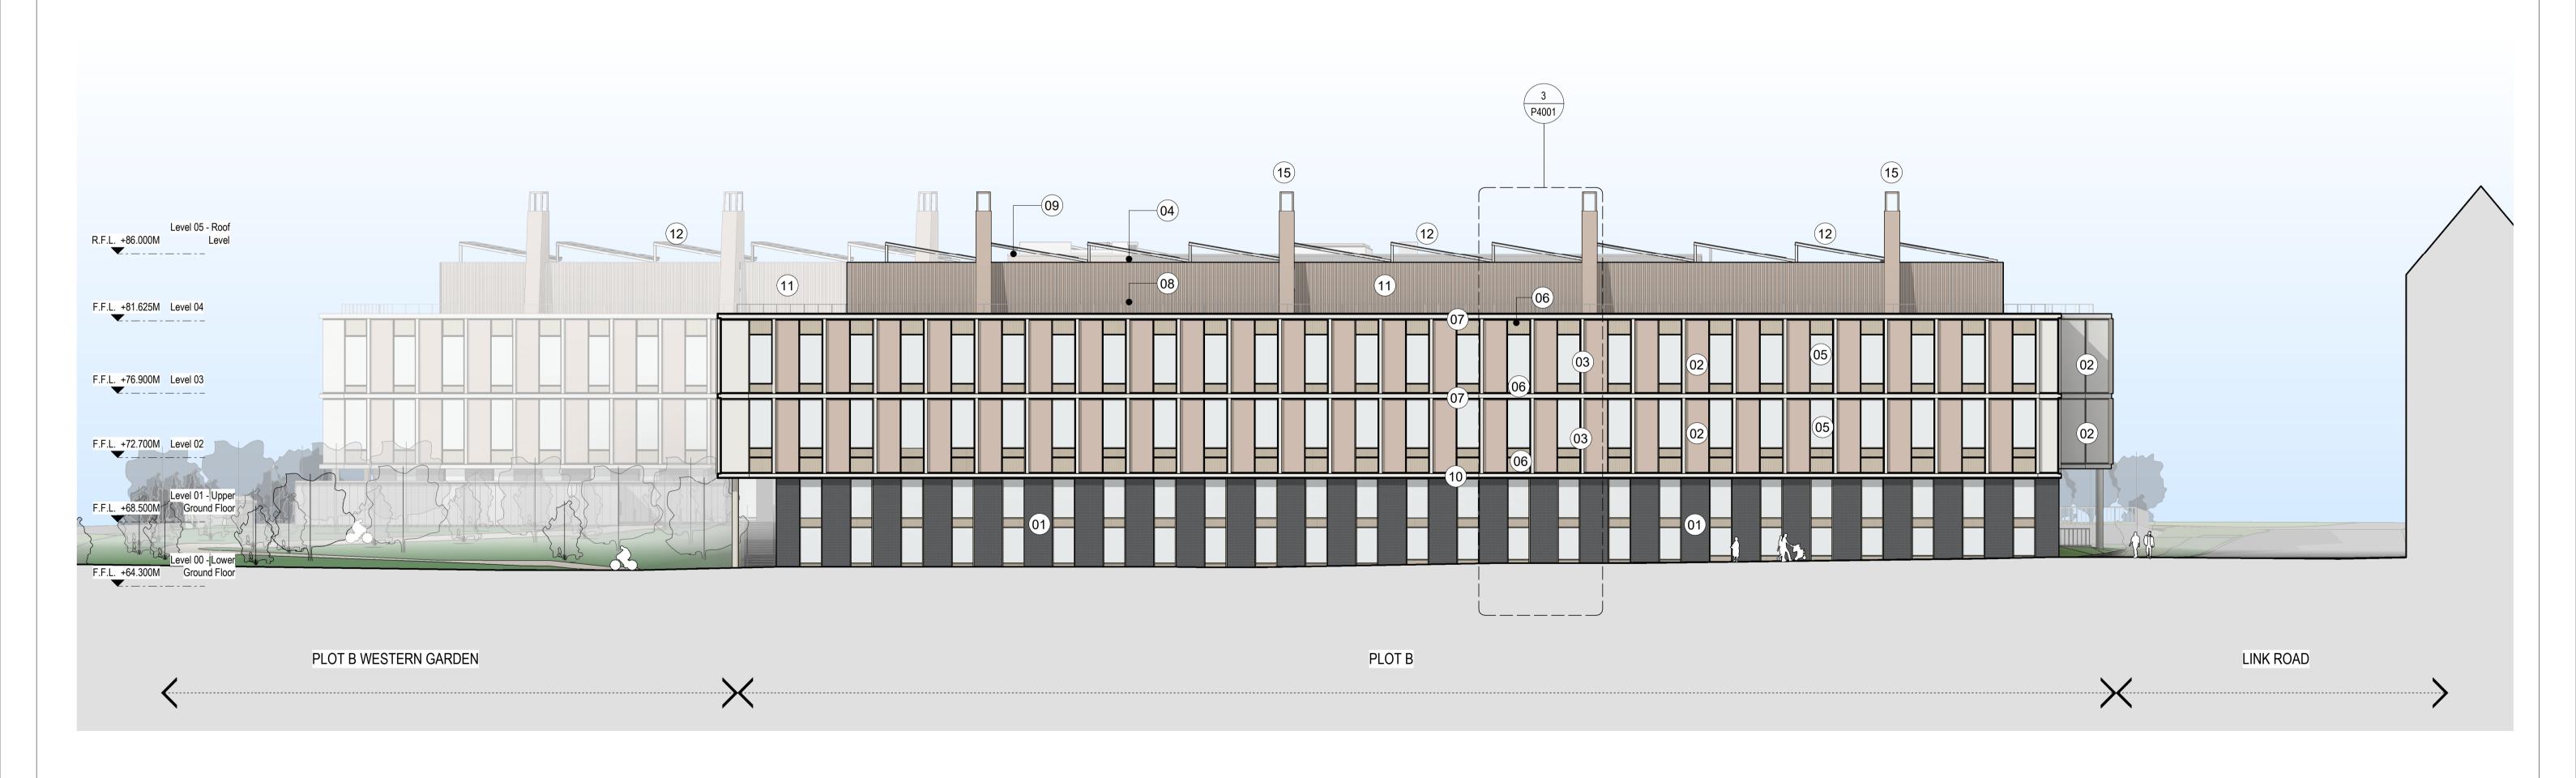

KEY

01 - Brickwork Cladding System 02 - Metal Cladding Panel

03 - Folded Metal Vertical Profile

03 - Folded Metal Vertical Profile
04 - Metal Composite Panelling
05 - Double Glazed Window System
06 - Patterned Metal Spandrel Panel
07 - Folded Metal Horizontal Profile
08 - Perimeter Metal Guardrail

09 - Metal Roof Edge Coping 10 - Folded Metal Coping

11 - Vertical Metal Louvred Screen 12 - Photo-voltaic Panels

13 - Double Glazed Curtain Wall System
14 - Cantilevered Metal Canopy
15 - Metal Clad Fume Extract Chimney
16 - Perforated Aluminium Cladding
17 - Substations

| Do not scale. Use figured dimensions only. All dimensions to be checked on                                                                                                                                                                                                                                        | site.                                                                  | Issue Status | Oxford North Ventures |                                                                                                                                                      | Oxford North Plot B                                                                                          |
|-------------------------------------------------------------------------------------------------------------------------------------------------------------------------------------------------------------------------------------------------------------------------------------------------------------------|------------------------------------------------------------------------|--------------|-----------------------|------------------------------------------------------------------------------------------------------------------------------------------------------|--------------------------------------------------------------------------------------------------------------|
| All drawings to be read in conjunction with the Architectural Specification.  All drawings to be read in conjunction with the Engineers' documentation.  Any discrepancies between Consultants' drawings to be reported to the Arch  The Contractor's attention is drawn to the Health & Safety matters that have | nitect before any work commences. been identified as being potentially | PLANNING     |                       | WilkinsonEyre                                                                                                                                        | South East Elevation                                                                                         |
| P02 22/02/24 SECTION 73 SUBMISSION CG NK P01 03/03/23 ISSUED FOR PLANNING MC NK Rev Date Description By Checked hazardous in the Health & Safety Plan. These items should not be considered as a complete and final list. The work package Contractor's Health & Safety obligations apply to all const            | truction operations.                                                   |              |                       | Wilkinson Eyre Architects +44 (0) 20 7608 7900 T 33 Bowling Green Lane, London +44 (0) 20 7608 7901 F EC1R 0BJ, United Kingdom www.wilkinsoneyre.com | Scale at A1 As indicated Drawing and CAD File Number As indicated 01997 - WEA - XX - XX - DR - A - P2002 P02 |