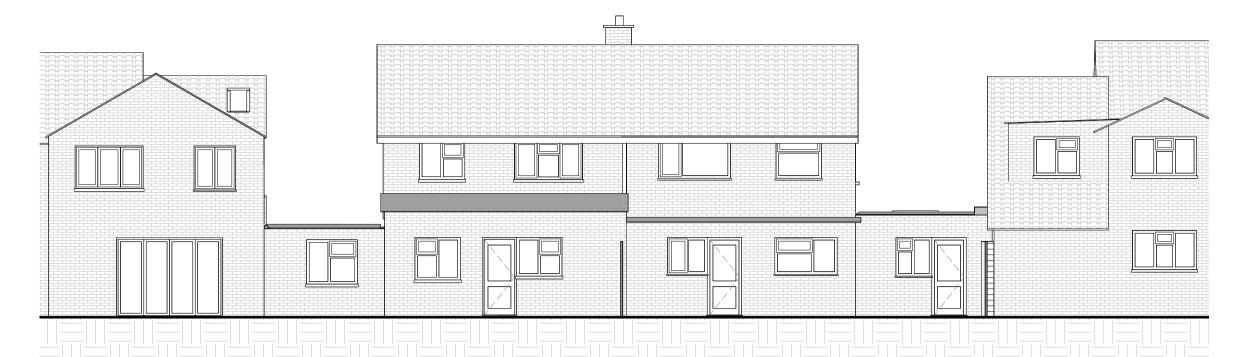

Garden Plan, Existing

Garden Plan, Proposed

Street Rear Elevation, Existing

Street Rear Elevation, Proposed

Street Front Elevation, Existing

Front Elevation, Approved 1:100

Front Elevation, Proposed 1: 100

A 19.03.2024 First issue

DATE CREATED

Rear Elevation, Approved

HESS-KINCAID-LEACH Architects

Vest Wales Office

Glyn

39 Radcliffe Road

Nanddewi Brefi

Oxford OX4 4BX