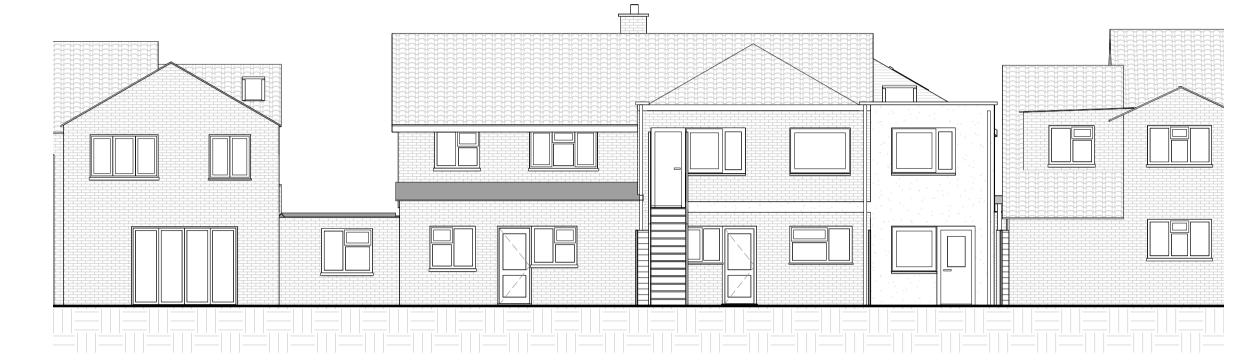

Garden Plan, Existing

Garden Plan, Proposed

Street Rear Elevation, Existing

Street Rear Elevation, Proposed

Street Front Elevation, Existing

Front Elevation, Approved 1:100

Front Elevation, Proposed 1: 100

A 19.03.2024 First issue

DATE CREATED

Rear Elevation, Approved

HESS-KINCAID-LEACH Architects

Vest Wales Office

Glyn

39 Radcliffe Road

Nanddewi Brefi

Oxford OX4 4BX