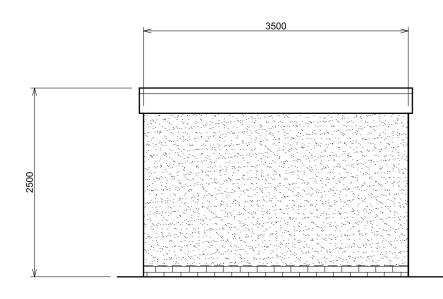

3500

PROPOSED SIDE ELEVATION

PROPOSED SIDE ELEVATION

GENERAL NOTES:

Check and verify all dimensions prior to commement of work. This drawing should be read in conjunction with all other contract documents including those by other consultants.