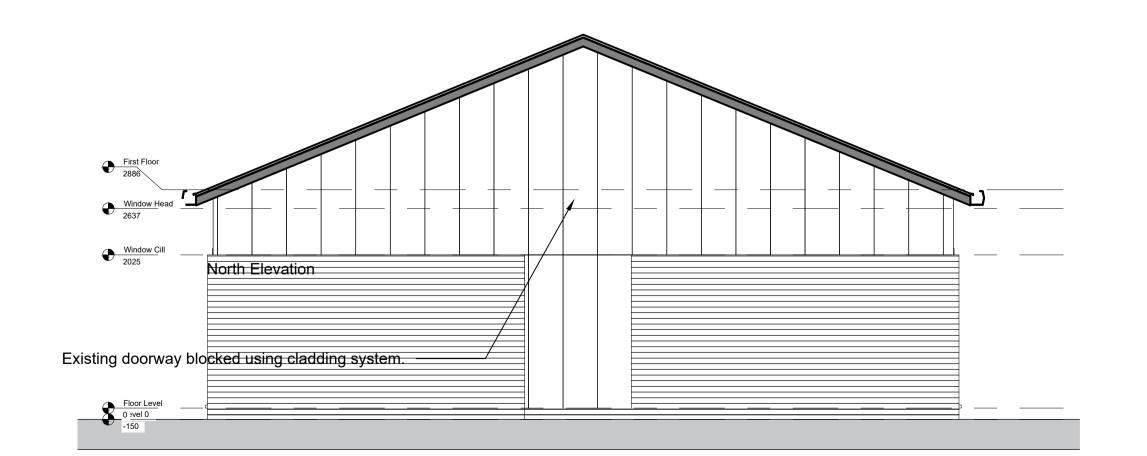

## ROOFING

The existing roof is to be removed and replaced with KINGSPAN QuadCore KS1000RW LEC Roof Panel, profiled metal sheeting on new 'Z' purlins. The new roof sheeting is to an agreed colour. The panels are to be minimum 120mm thick which will achieve a 'U' value of 0.15. and to achieve that required 'U' value set out in the SBEM. Aluminium flashings are to be provided at ridge and verge. New gutters are to be profiled metal to suit roof system.
Kingspan Day-Lite Trapezoidal Rooflights are to be incorporated in positions shown.

C - Add Scale Bar. 15/01/24 Community and Spiritual Centre Court place Farm, Marston CLIENT:
Paul Harris DRAWING: Elevations as Proposed DRAWING NUMBER: 5550/45/C

SCALE @ A1L 1:50

DATE 20/12/23 CHECKED

Bricknells Barn
32 Lime Avenue
Eydon
Daventry
Northamptonshire NN11 3PG
t: (01327)260585 f: (01327) 262353
enquiries@rogercoy.co.uk Roger Coy Partnership Ltd Reg.No.8569981