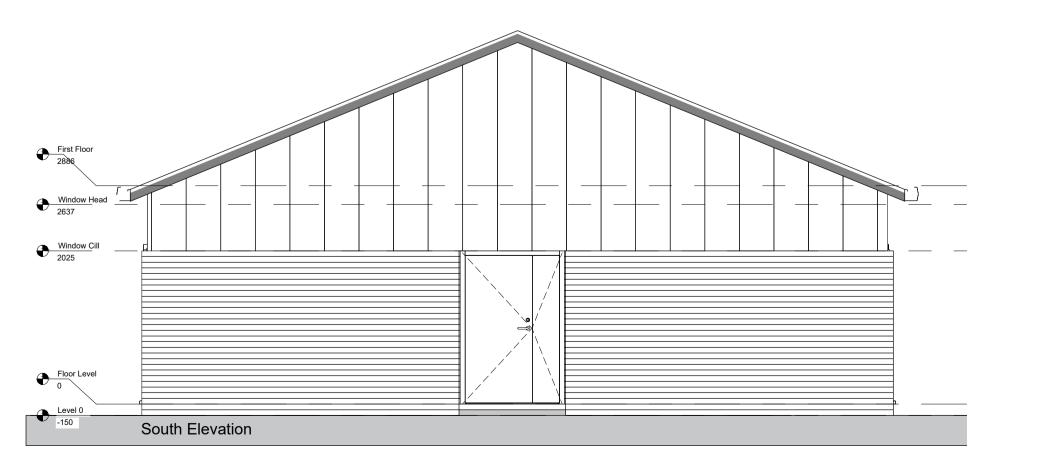

## ROOFING

The existing roof is to be removed and replaced with KINGSPAN QuadCore KS1000RW LEC Roof Panel, profiled metal sheeting on new 'Z' purlins. The new roof sheeting is to an agreed colour. The panels are to be minimum 120mm thick which will achieve a 'U' value of 0.15. and to achieve that required 'U' value set out in the SBEM. Aluminium flashings are to be provided at ridge and verge. New gutters are to be profiled metal to suit roof system.
Kingspan Day-Lite Trapezoidal Rooflights are to be incorporated in positions shown.