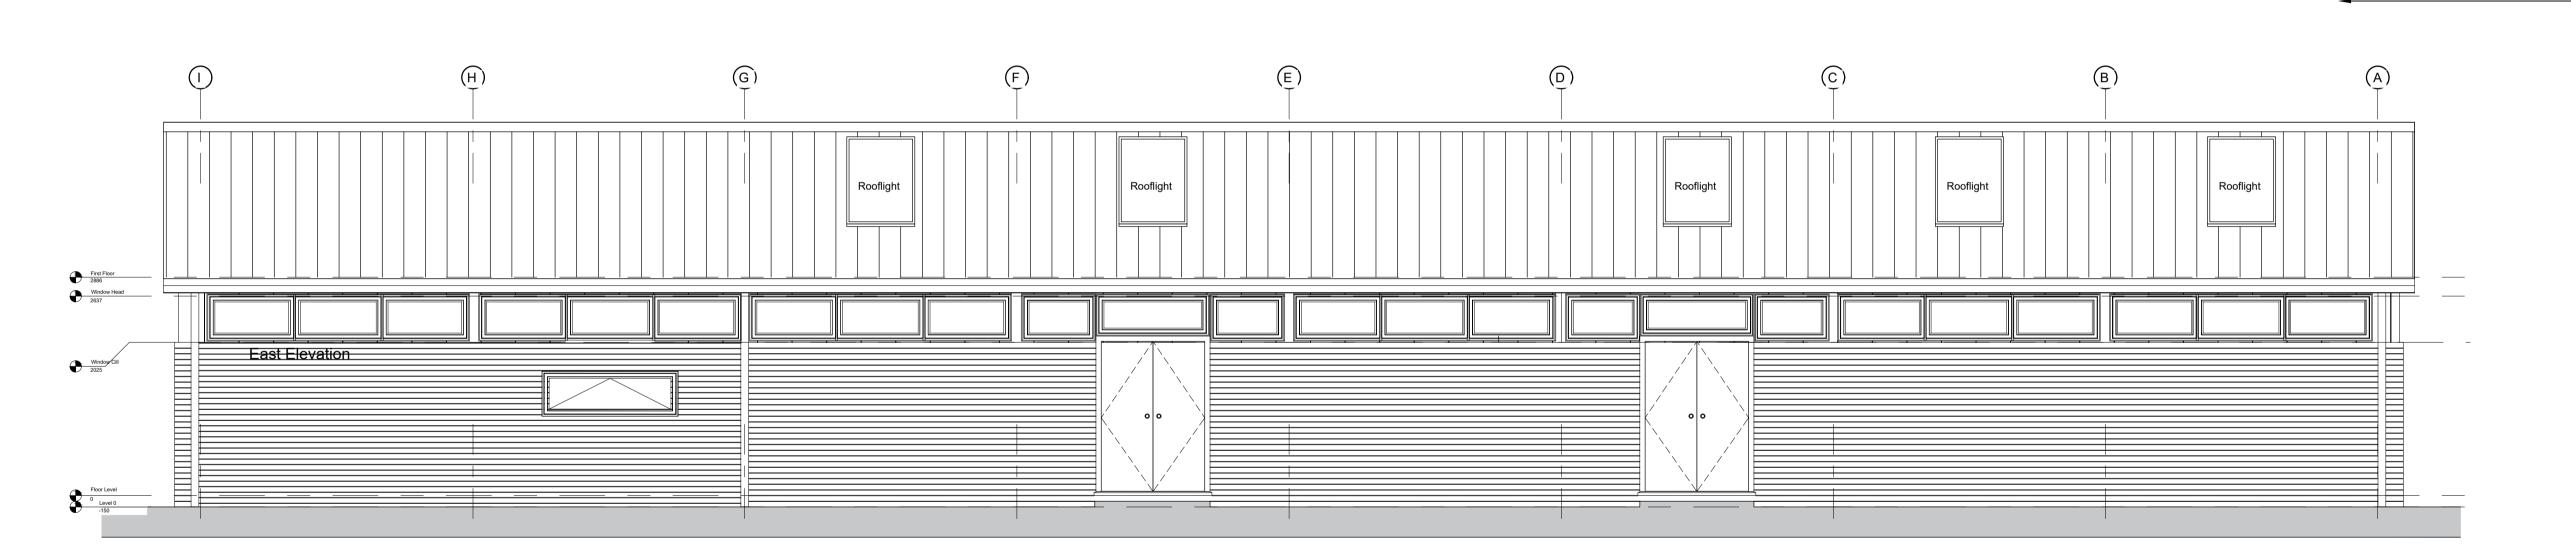

## ROOFING

The existing roof is to be removed and replaced with KINGSPAN QuadCore KS1000RW LEC Roof Panel, profiled metal sheeting on new 'Z' purlins. The new roof sheeting is to an agreed colour. The panels are to be minimum 120mm thick which will achieve a 'U' value of 0.15. and to achieve that required 'U' value set out in the SBEM. Aluminium flashings are to be provided at ridge and verge. New gutters are to be profiled metal to suit roof system.
Kingspan Day-Lite Trapezoidal Rooflights are to be incorporated in positions shown.

C - Add Scale Bar. 15/01/24 Community and Spiritual Centre Court place Farm, Marston CLIENT:
Paul Harris DRAWING: Elevations as Proposed DRAWING NUMBER: 5550/45/C

SCALE @ A1L 1:50

DATE 20/12/23 CHECKED

Bricknells Barn
32 Lime Avenue
Eydon
Daventry
Northamptonshire NN11 3PG
t: (01327)260585 f: (01327) 262353
enquiries@rogercoy.co.uk Roger Coy Partnership Ltd Reg.No.8569981