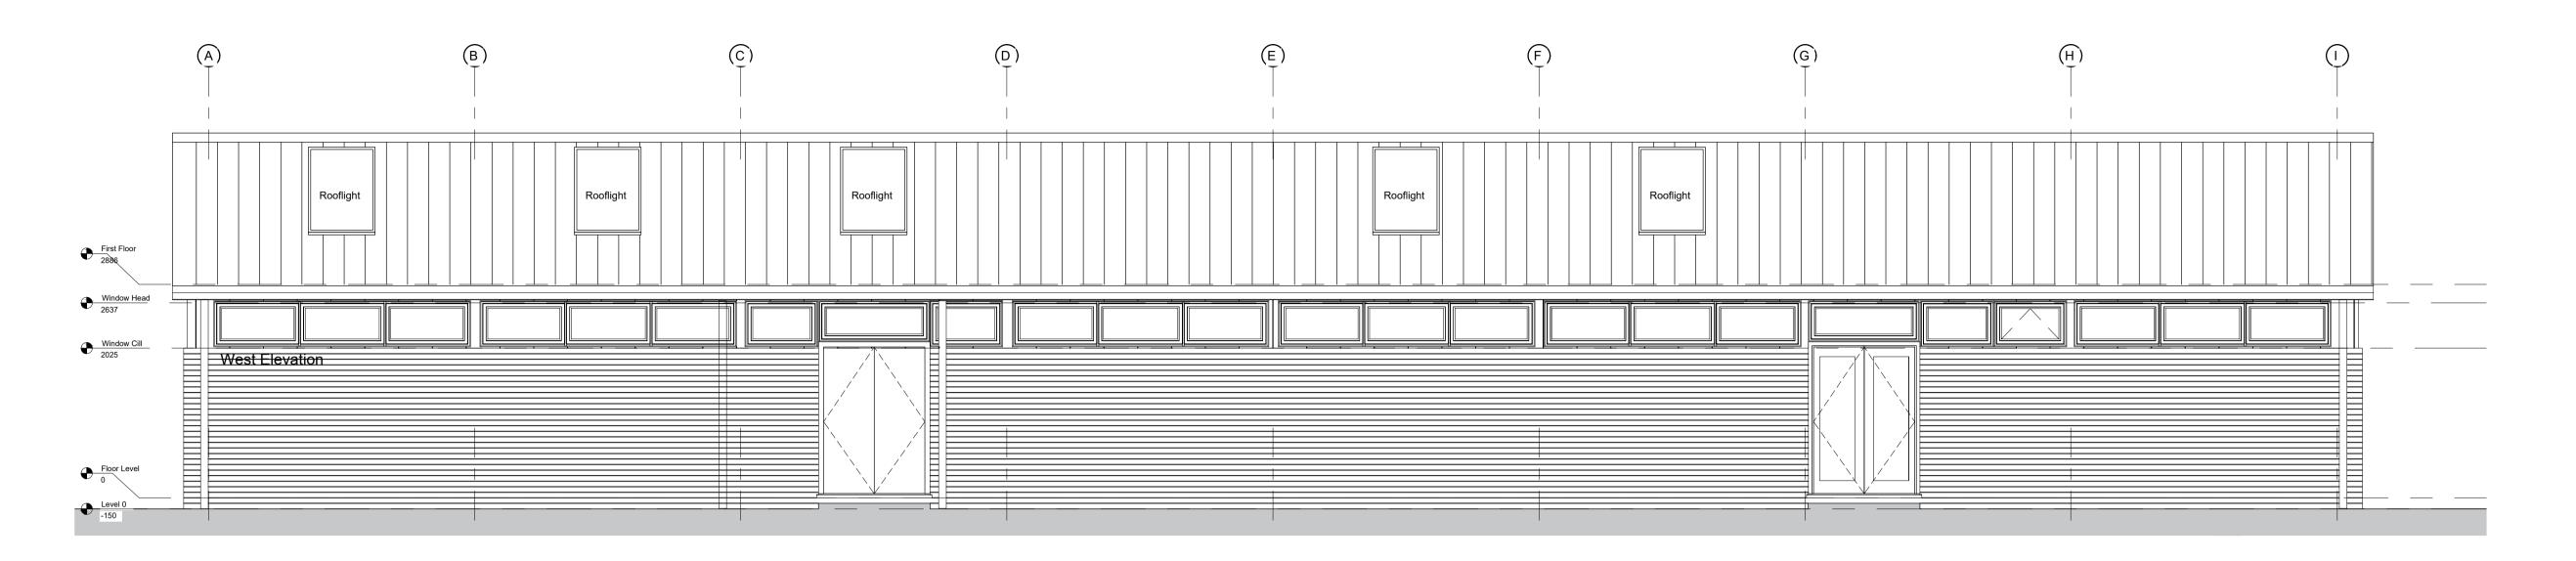

## ROOFING

The existing roof is to be removed and replaced with KINGSPAN QuadCore KS1000RW LEC Roof Panel, profiled metal sheeting on new 'Z' purlins. The new roof sheeting is to an agreed colour. The panels are to be minimum 120mm thick which will achieve a 'U' value of 0.15. and to achieve that required 'U' value set out in the SBEM. Aluminium flashings are to be provided at ridge and verge. New gutters are to be profiled metal to suit roof system.
Kingspan Day-Lite Trapezoidal Rooflights are to be incorporated in positions shown.

C - Add Scale Bar. 15/01/24 Community and Spiritual Centre Court place Farm, Marston CLIENT:
Paul Harris DRAWING: Elevations as Proposed DRAWING NUMBER: 5550/45/C

SCALE @ A1L 1:50

DATE 20/12/23 CHECKED

Bricknells Barn
32 Lime Avenue
Eydon
Daventry
Northamptonshire NN11 3PG
t: (01327)260585 f: (01327) 262353
enquiries@rogercoy.co.uk Roger Coy Partnership Ltd Reg.No.8569981