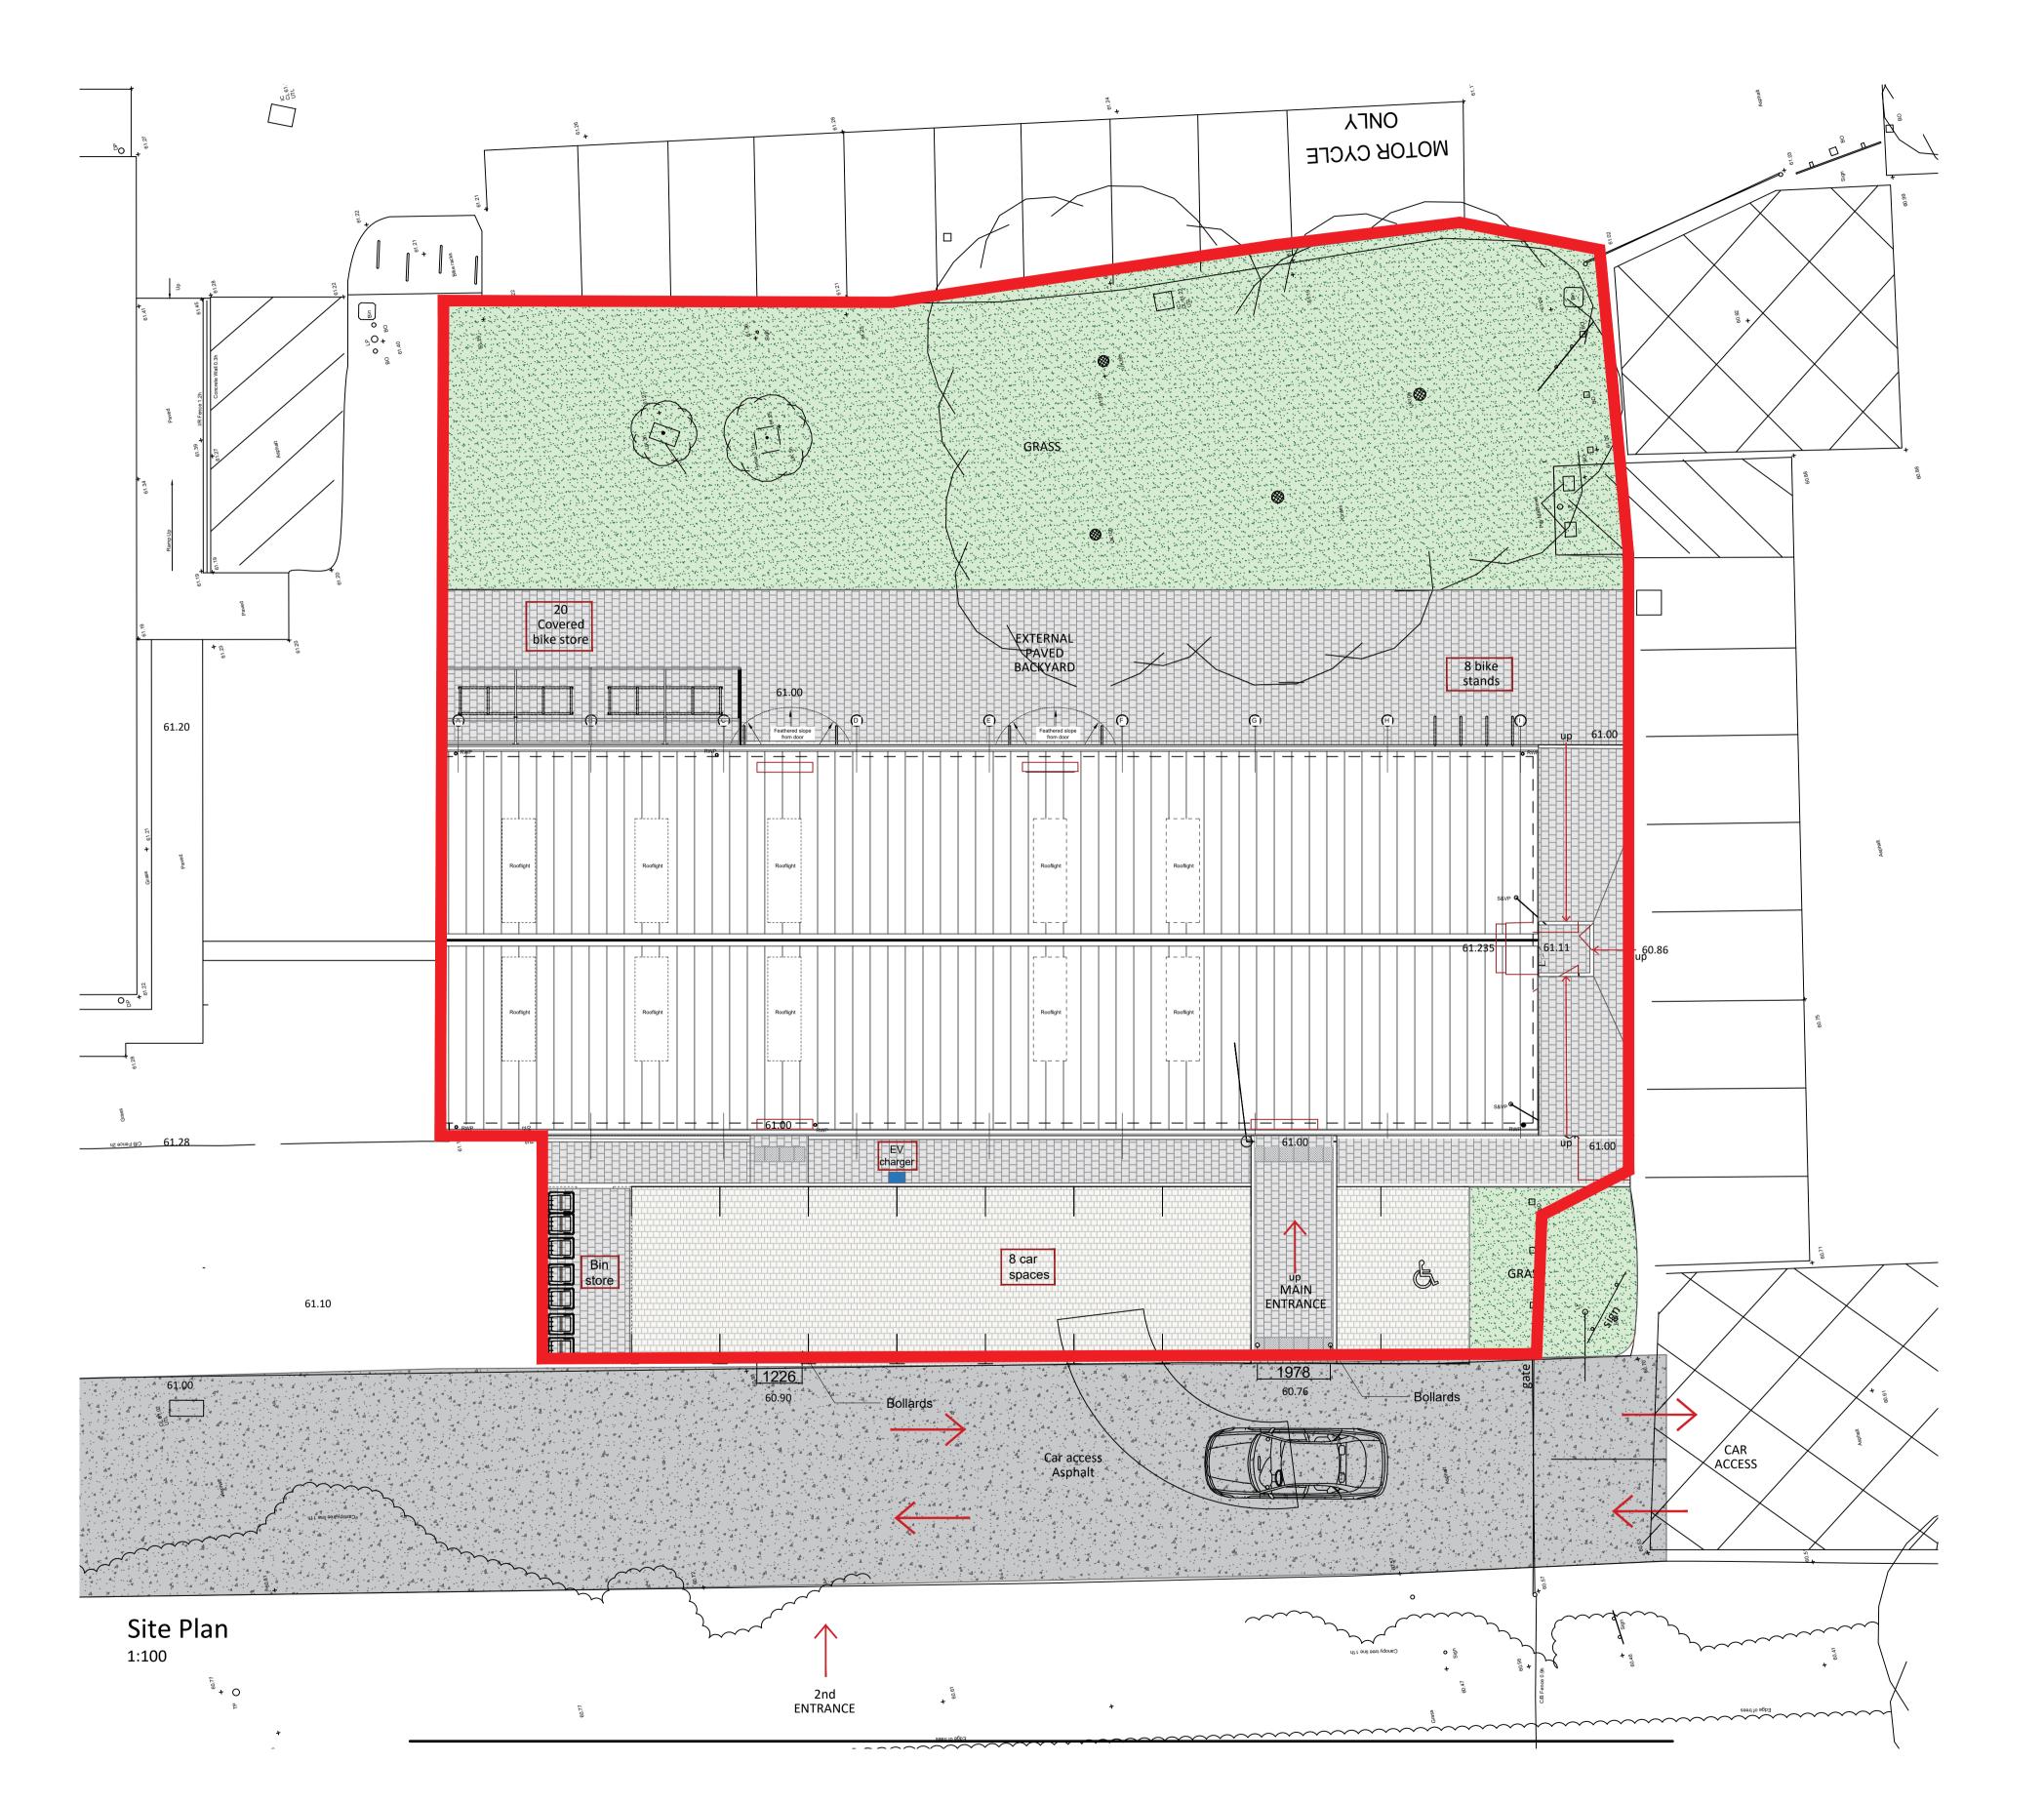

ALL LEVELS ARE INDICATIVE AND MUST BE CONFIRMED ON SITE PRIOR TO THE COMMENCEMENT OF WORK

REFER TO STRUCTURAL ENGINEER'S DRAWINGS FOR DETAILS AND PADSTONES.

0 1 2 3 4 5 6 7 8 9 10 19

1:100 Scale Bar. Units: Met

G - Bin and Red Line amend Mar`24
F - Red Line and bike stores Mar`24
E - red line and external layout Mar`24
D - landscape and accesses Mar`24
C - Add Scale Bar. 15/01/24
REVISION DATE

PROJECT:

Community and Spiritual Centre

Court place Farm, Marston

CLIENT:
Paul Harris

Site Plan

## DRAWING NUMBER: 5550/43/G

SCALE @ A1L 1:100

DRAWN

DATE 05/12/23

CHECKED BDR

Bricknells Barn
32 Lime Avenue
Eydon
Daventry
Northamptonshire NN11 3PG
t: (01327)260585 f: (01327) 262353
enquiries@rogercoy.co.uk
Roger Coy Partnership Ltd Reg.No.8569981