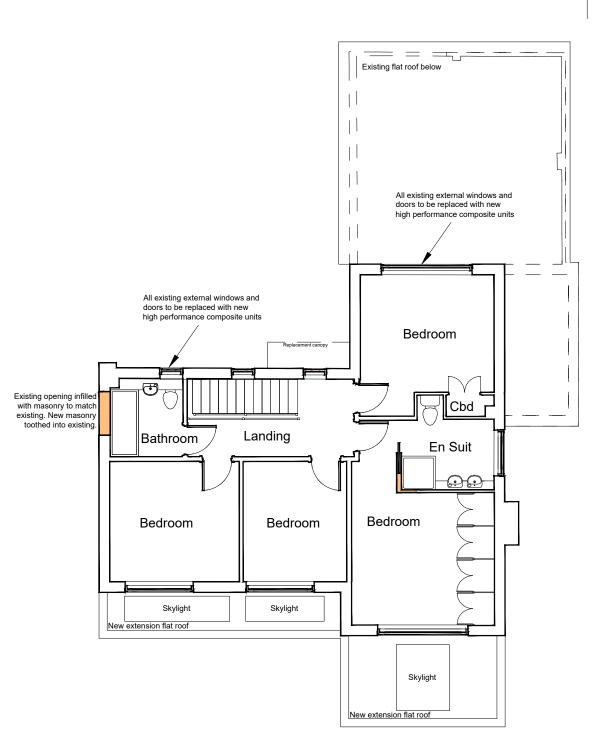

FIRST FLOOR PLAN - AS EXISTING

FIRST FLOOR PLAN - AS PROPOSED

DO NOT SCALE THIS DRAWING USE DIMENSIONS ONLY

## KEY

- Existing Structure To Remain

 Existing Structure To Be Demolished

Proposed Structure

## MATERIALS SCHEDULE

- 1. New brickwork to be reclaimed bricks to match existing as approved by LA
- All existing and new openings to be fitted with high performance composite windows and doors. Velfac V200E Pure White RAL 9010