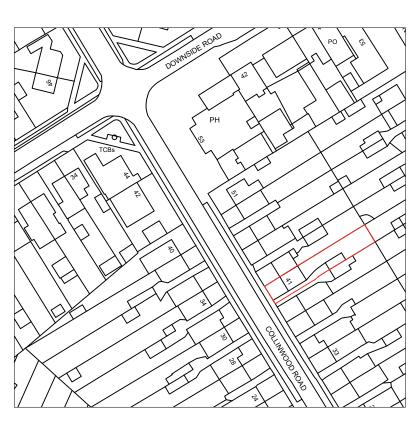

41 Collinwood Road, Oxford, OX3 8HH

**PLANNING** 

SITE PLAN: Scale 1-1250

SCALE BAR: 1-1250

Production Date: 24 January 2024

Top Left: 455925 207133 Bottom Right: 456125 206933

© Crown copyright and database rights 2024 Ordnance Survey OS100035409.