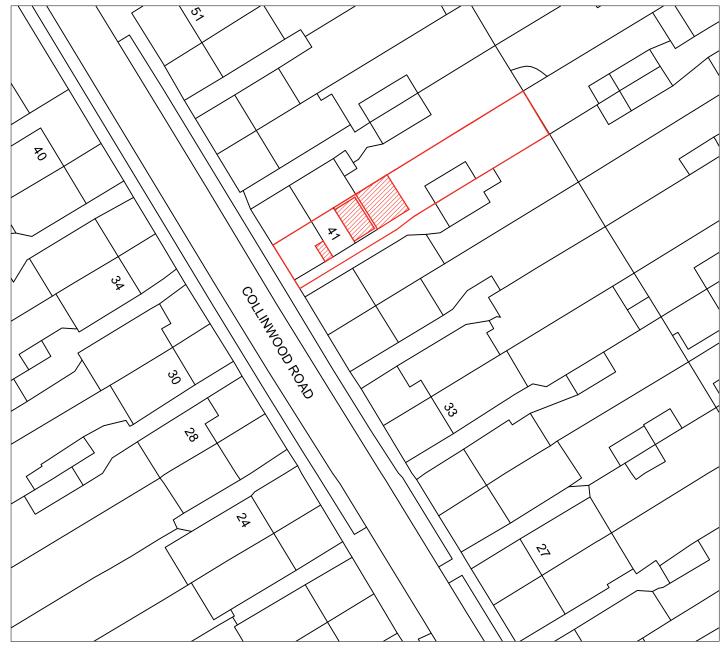

Reproduction in whole or in part is prohibited without the permission of Ordnance Survey

BLOCK PLAN: Scale 1-500

SCALE BAR: 1-500

| Rev | Date | Description | Drn By |
|-----|------|-------------|--------|
| -   | -    | -           | -      |
| -   | -    | -           | -      |
| -   | _    | -           | _      |