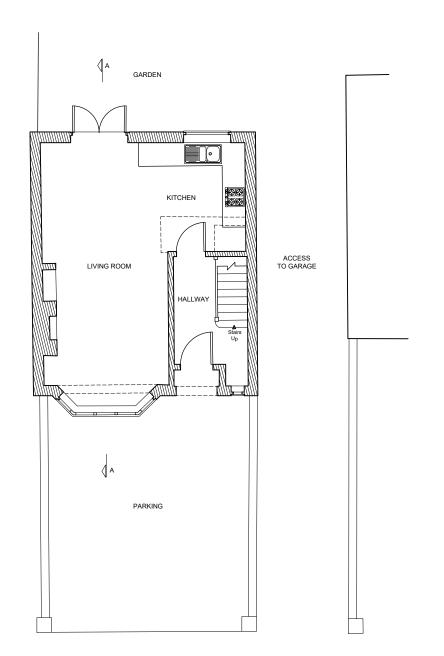

Scale 1:100

10m

BEDROOM

FIRST FLOOR PLAN

GROUND FLOOR PLAN

| Rev | Date | Description | Drn By |  |
|-----|------|-------------|--------|--|
| -   | -    | -           | -      |  |
| -   | -    | -           | -      |  |
| -   | -    | -           | -      |  |

Drawing Title:
Existing Plans

Project & Drawing Number: Drawing.Number. 41CR\_D-02 1:100 A3

Oxford House 12 - 20 Oxford Street Newbury, RG14 1JB info@kennetdesign.co.uk www.kennetdesign.co.uk

JAN '24