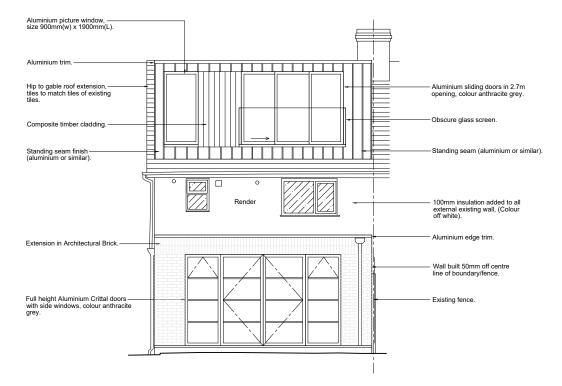

10m

Showing existing door

FRONT ELEVATION - PROPOSED (South West)

Scale 1:100

SIDE ELEVATION - PROPOSED (South East)

REAR ELEVATION - PROPOSED (North East)

SIDE ELEVATION - PROPOSED (North West)

|     |      |             |        | _  |
|-----|------|-------------|--------|----|
| Rev | Date | Description | Drn By | Γ. |
| -   | -    | -           | 1      |    |
| -   | -    | -           | -      |    |
| -   | -    | -           | -      |    |