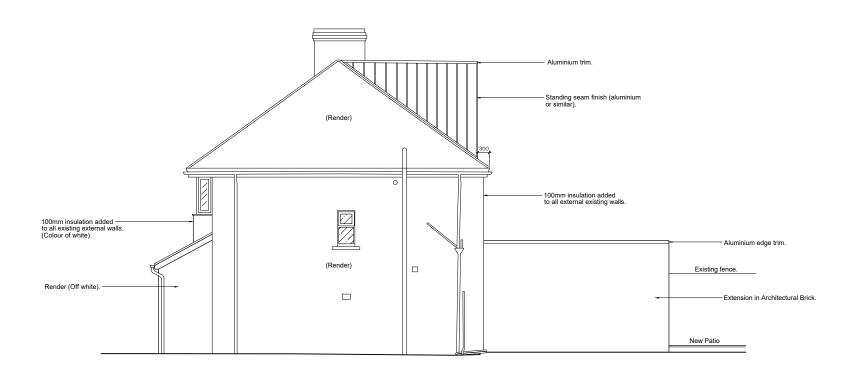

10m

Showing existing door

FRONT ELEVATION - PROPOSED (South West)

Scale 1:100

SIDE ELEVATION - PROPOSED (South East)

REAR ELEVATION - PROPOSED (North East)

SIDE ELEVATION - PROPOSED (North West)

|     |      |             |        | _  |
|-----|------|-------------|--------|----|
| Rev | Date | Description | Drn By | Γ. |
| -   | -    | -           | 1      |    |
| -   | -    | -           | -      |    |
| -   | -    | -           | -      |    |