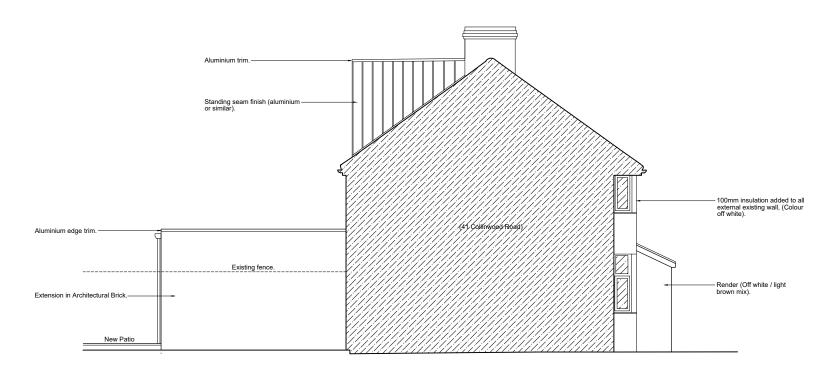

10m

Showing existing door

FRONT ELEVATION - PROPOSED (South West)

Scale 1:100

SIDE ELEVATION - PROPOSED (South East)

REAR ELEVATION - PROPOSED (North East)

SIDE ELEVATION - PROPOSED (North West)

|     |      |             |        | _  |
|-----|------|-------------|--------|----|
| Rev | Date | Description | Drn By | Γ. |
| -   | -    | -           | 1      |    |
| -   | -    | -           | -      |    |
| -   | -    | -           | -      |    |