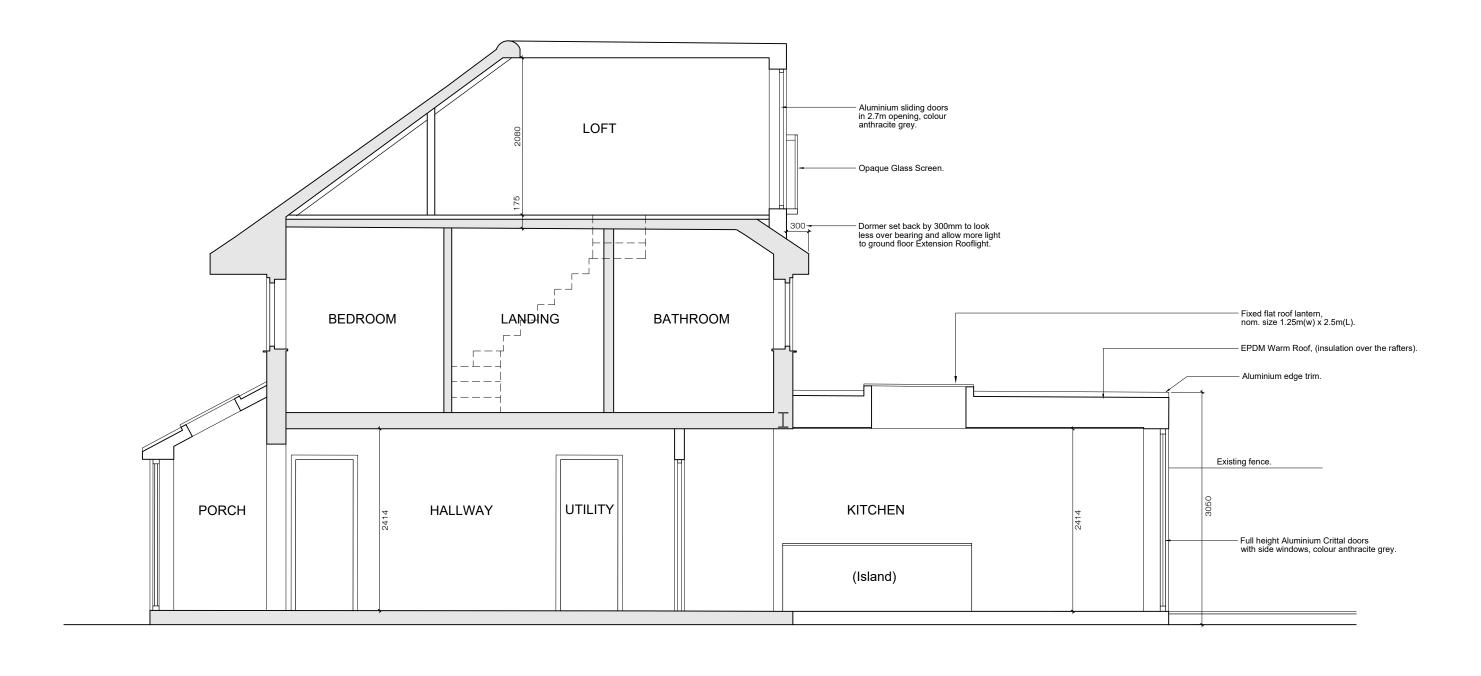

## PROPOSED SECTION A-A

JAN '24

Sheet size:

А3

Scale: 1-50

| Rev | Date | Description | Drn By |   |
|-----|------|-------------|--------|---|
| -   | -    | -           | 1      |   |
| -   | -    | -           | -      |   |
| -   | -    | -           | -      | ı |

Proposed Section A-A

Drawing.Number. 41CR\_D-06 1:50 Oxford House 12 - 20 Oxford Street Newbury, RG14 1JB