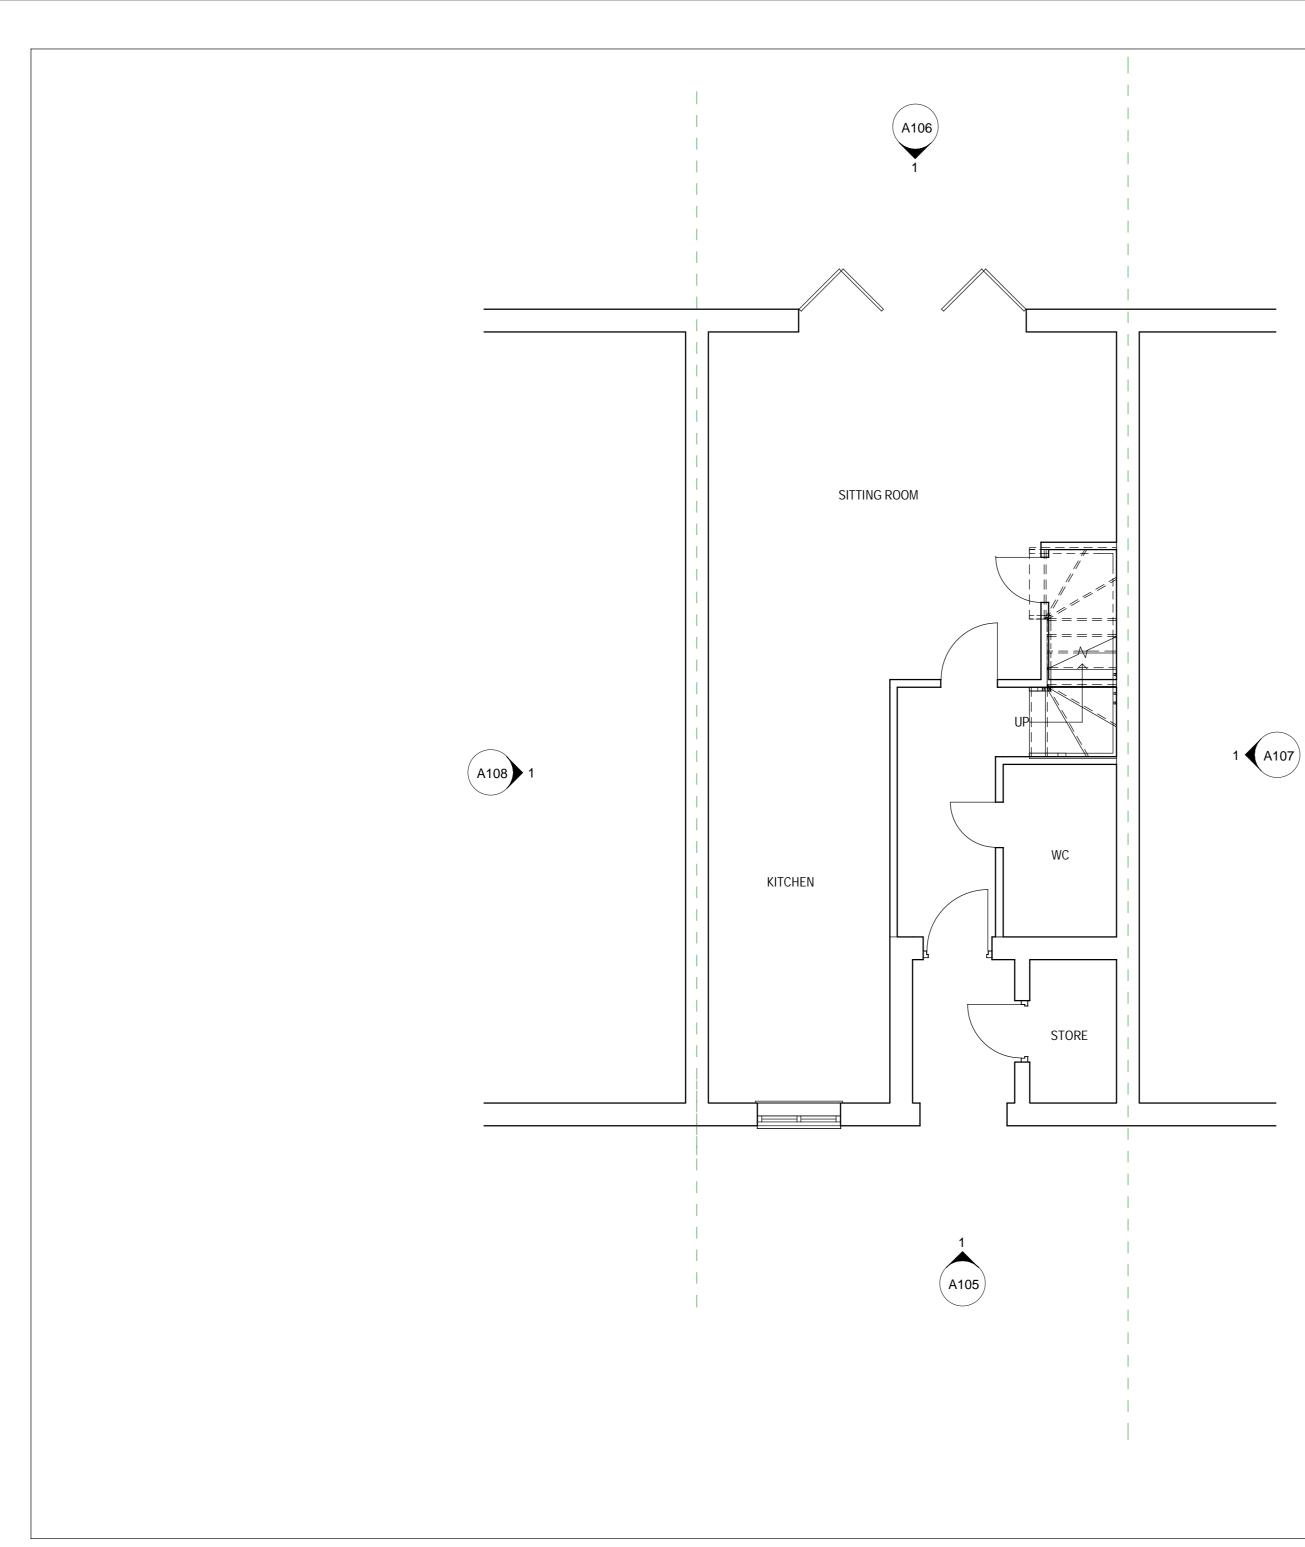

2.5

0

5 m

| No. Description Date                                    |                                                                                                            |                                                                                                                                                                                               |
|---------------------------------------------------------|------------------------------------------------------------------------------------------------------------|-----------------------------------------------------------------------------------------------------------------------------------------------------------------------------------------------|
|                                                         |                                                                                                            |                                                                                                                                                                                               |
|                                                         |                                                                                                            |                                                                                                                                                                                               |
|                                                         |                                                                                                            |                                                                                                                                                                                               |
| STATUS PURPOSE OF ISSUE                                 |                                                                                                            |                                                                                                                                                                                               |
| PROJECT<br>7 Pressway Wolvercote<br>Oxfordshire OX2 8FT |                                                                                                            |                                                                                                                                                                                               |
| Existing Ground Floor                                   |                                                                                                            |                                                                                                                                                                                               |
| Gloria Chang & Philip Wang                              |                                                                                                            |                                                                                                                                                                                               |
|                                                         |                                                                                                            |                                                                                                                                                                                               |
|                                                         | suitability des<br>purpose of iss<br>ressway W<br>(fordshire (<br>sting Gro<br>Chang &<br>Checked by<br>MN | SUITABILITY DESCRIPTION<br>PURPOSE OF ISSUE<br>ressway Wolverco<br>(fordshire OX2 8F<br>sting Ground FI<br>sting Ground FI<br>Chang & Philip<br>CHECKED BY<br>MN DATE<br>Aug 2<br>PROJECT NUT |