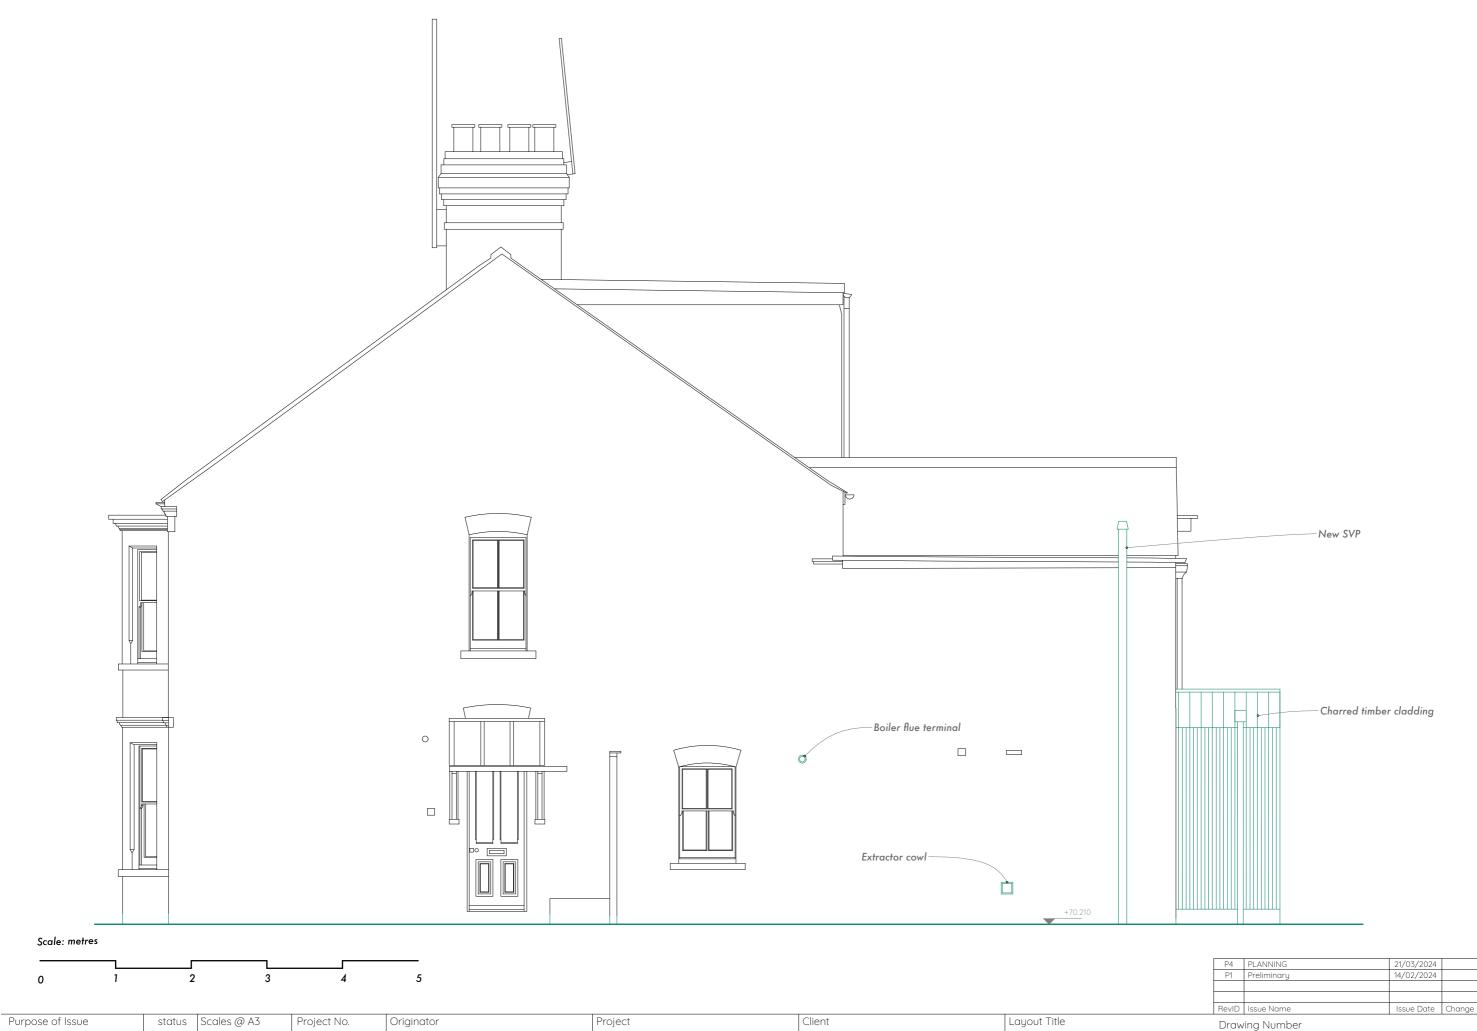

| Purpose of Issue | status | Scales @ A3 | Project No. | Originator            | Project                                         | Client        | Layout litle                     |
|------------------|--------|-------------|-------------|-----------------------|-------------------------------------------------|---------------|----------------------------------|
| Planning         | SO     | 1:50        | 23008       | Resonant Architecture | Alterations and Extension to<br>55 Bartlemas Rd | Kathryn Tulip | North East Elevation<br>Proposed |