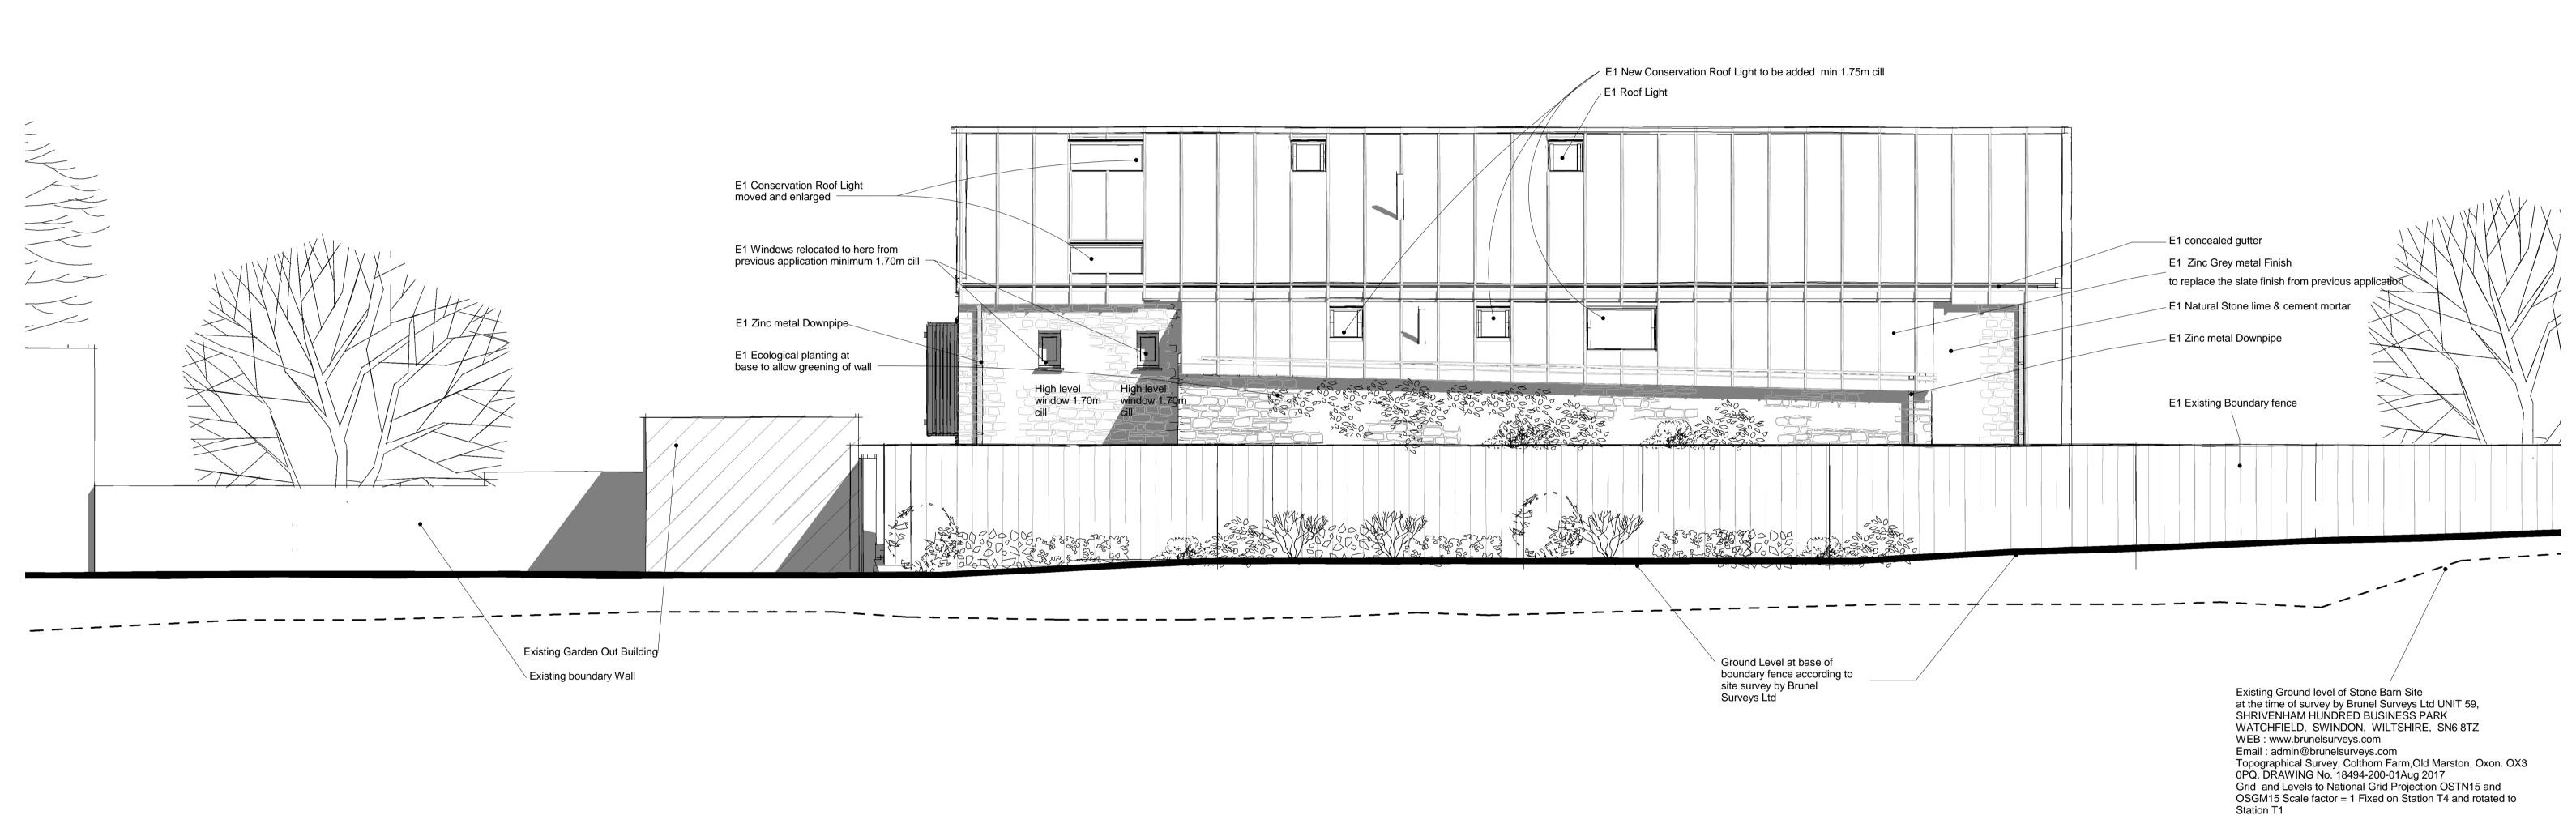

The Stone Barn North Proposed

Drawing Title: Proposed Elevation North

Date: 01/03/24 Scale@A1: 1:50 @ A3:1:100 Drawing No: **PL 008** 

If any discrepancies are found in the drawing these are to be brought to the attention of the Architect.Not for construction. All dimensions are approximate All areas and quanties to be checked by a Quanity Surveyor. Indicative structural support to be determined by structural engineer.