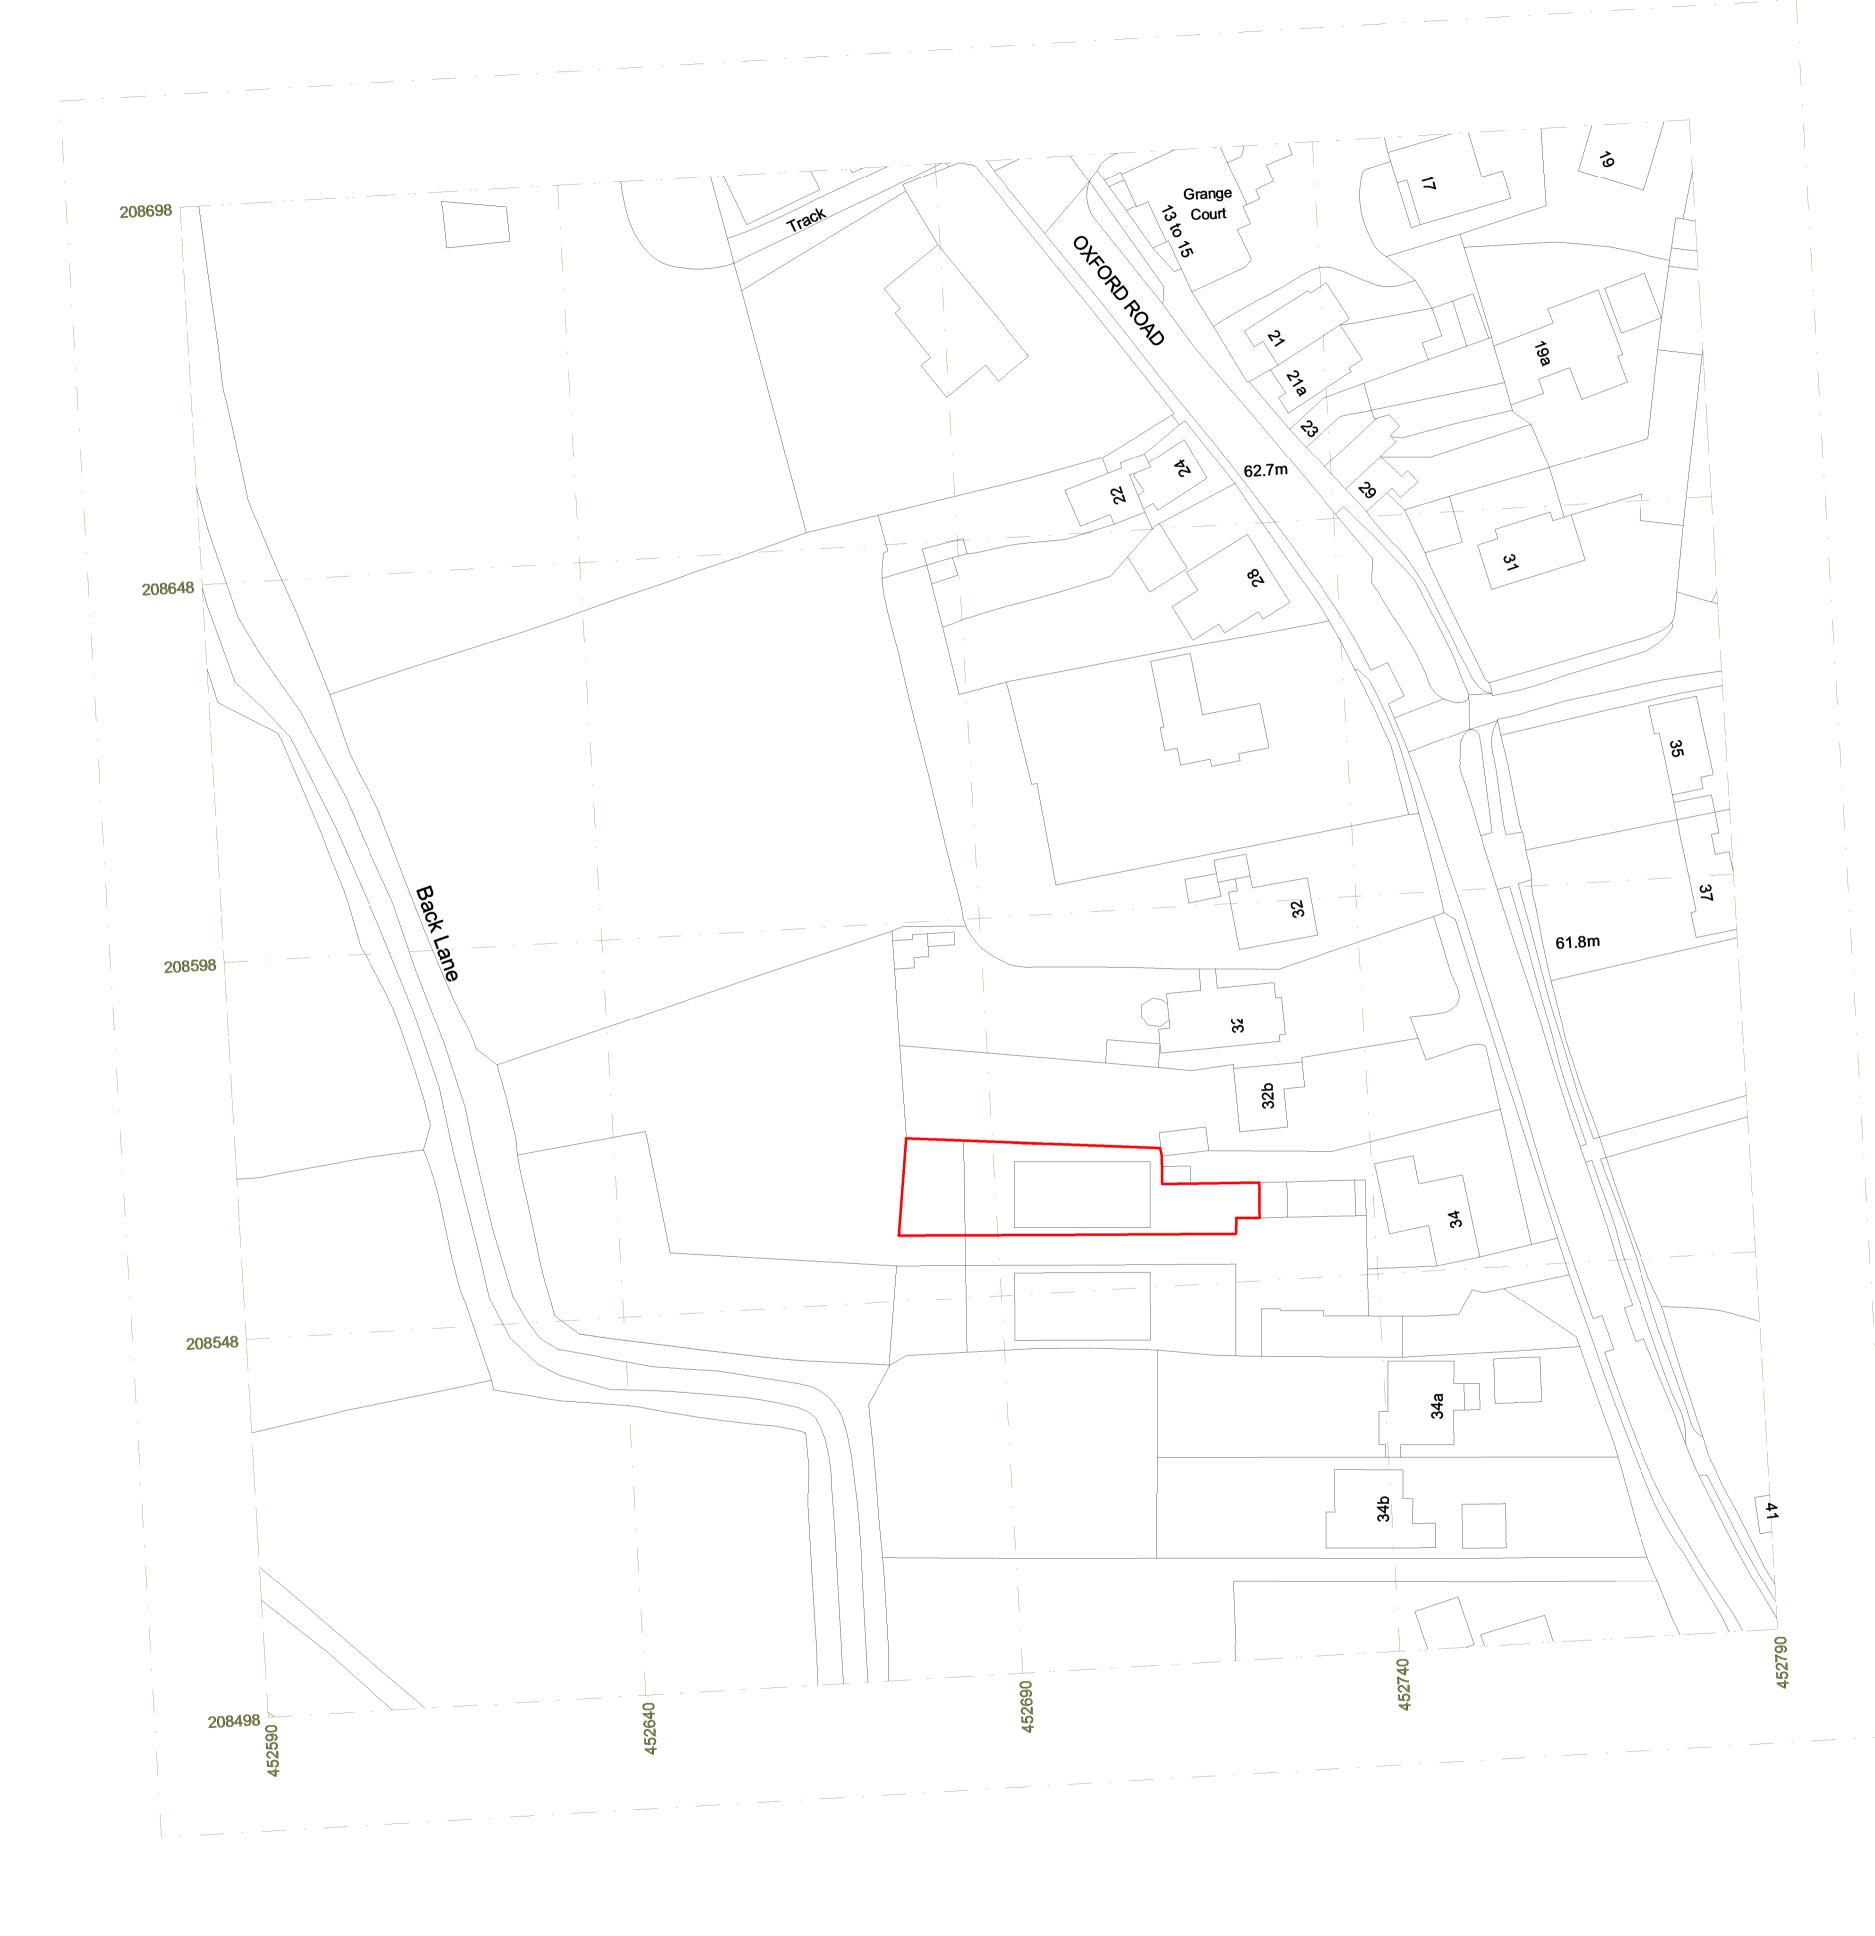

Drawing Title: **Site Boundary** Date : 01/03/24 Scale@A1: 1:500 @ A3: 1:1000 Drawing No: **PL 001** 

If any discrepancies are found in the drawing these are to be brought to the attention of the Architect.Not for construction. All dimensions are approximate All areas and quanties to be checked by a Quanity Surveyor. Indicative structural support to be determined by structural engineer.

| 0m           | 10m   | 20m | 30m | 40m | 50m |
|--------------|-------|-----|-----|-----|-----|
|              |       |     |     |     |     |
| VISUAL SCALE | 1:500 | Ι   | I   |     | Ι   |

Stone Barn Colthorn Farm idrawdesign.art All reproduction, copyright & intellectual property rights reserved © 2024

**PLANNING ONLY** 

| Rev No | Revision Description | Date     |
|--------|----------------------|----------|
| 1      | 00 First issue       | 01.03.24 |
| I      | UU FIISLISSUE        | 01.0     |

Based on Ordinance Survey 1:1250 mapping with permission of the controller Crown copyright 2023. Supplied by copla ltd trading as UKPlanningMaps.com a licensed Ordnance Survey partner (100054135).Data licence expires 09 February 2024. Unique plan reference:v4d//906858/1223739