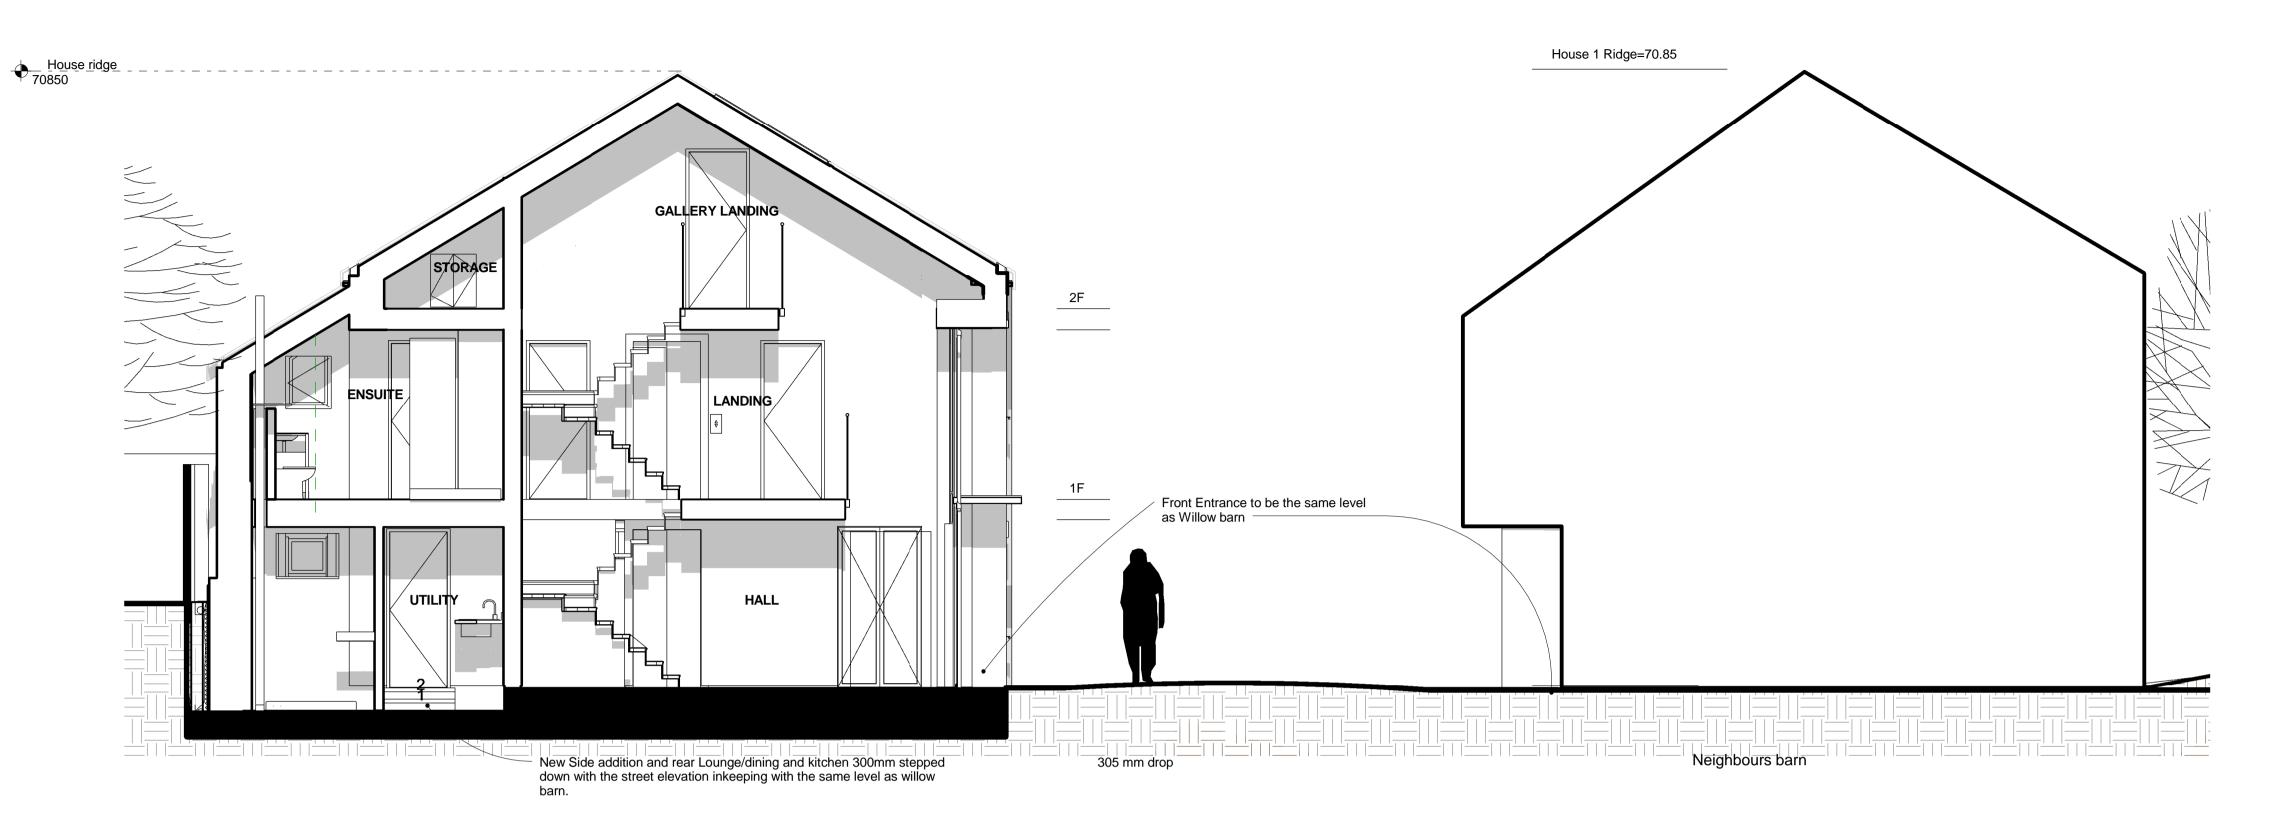

1 Section B-B
1:50

2 Section A-A 1:50

Drawing Title: Section

Date: 01/03/24

Scale@A1: 1:50 @ A3:1:100

Drawing No: PL 010

If any discrepancies are found in the drawing these are to be brought to the attention of the Architect.Not for construction. All dimensions are approximate

All areas and quanties to be checked by a Quanity Surveyor.

Indicative structural support to be determined by structural engineer.

Om 1m 2m 3
VISUAL SCALE 1:50

Stone Barn Colthorn Farm idrawdesign.art
All reproduction, copyright & intellectual property rights reserved © 2024