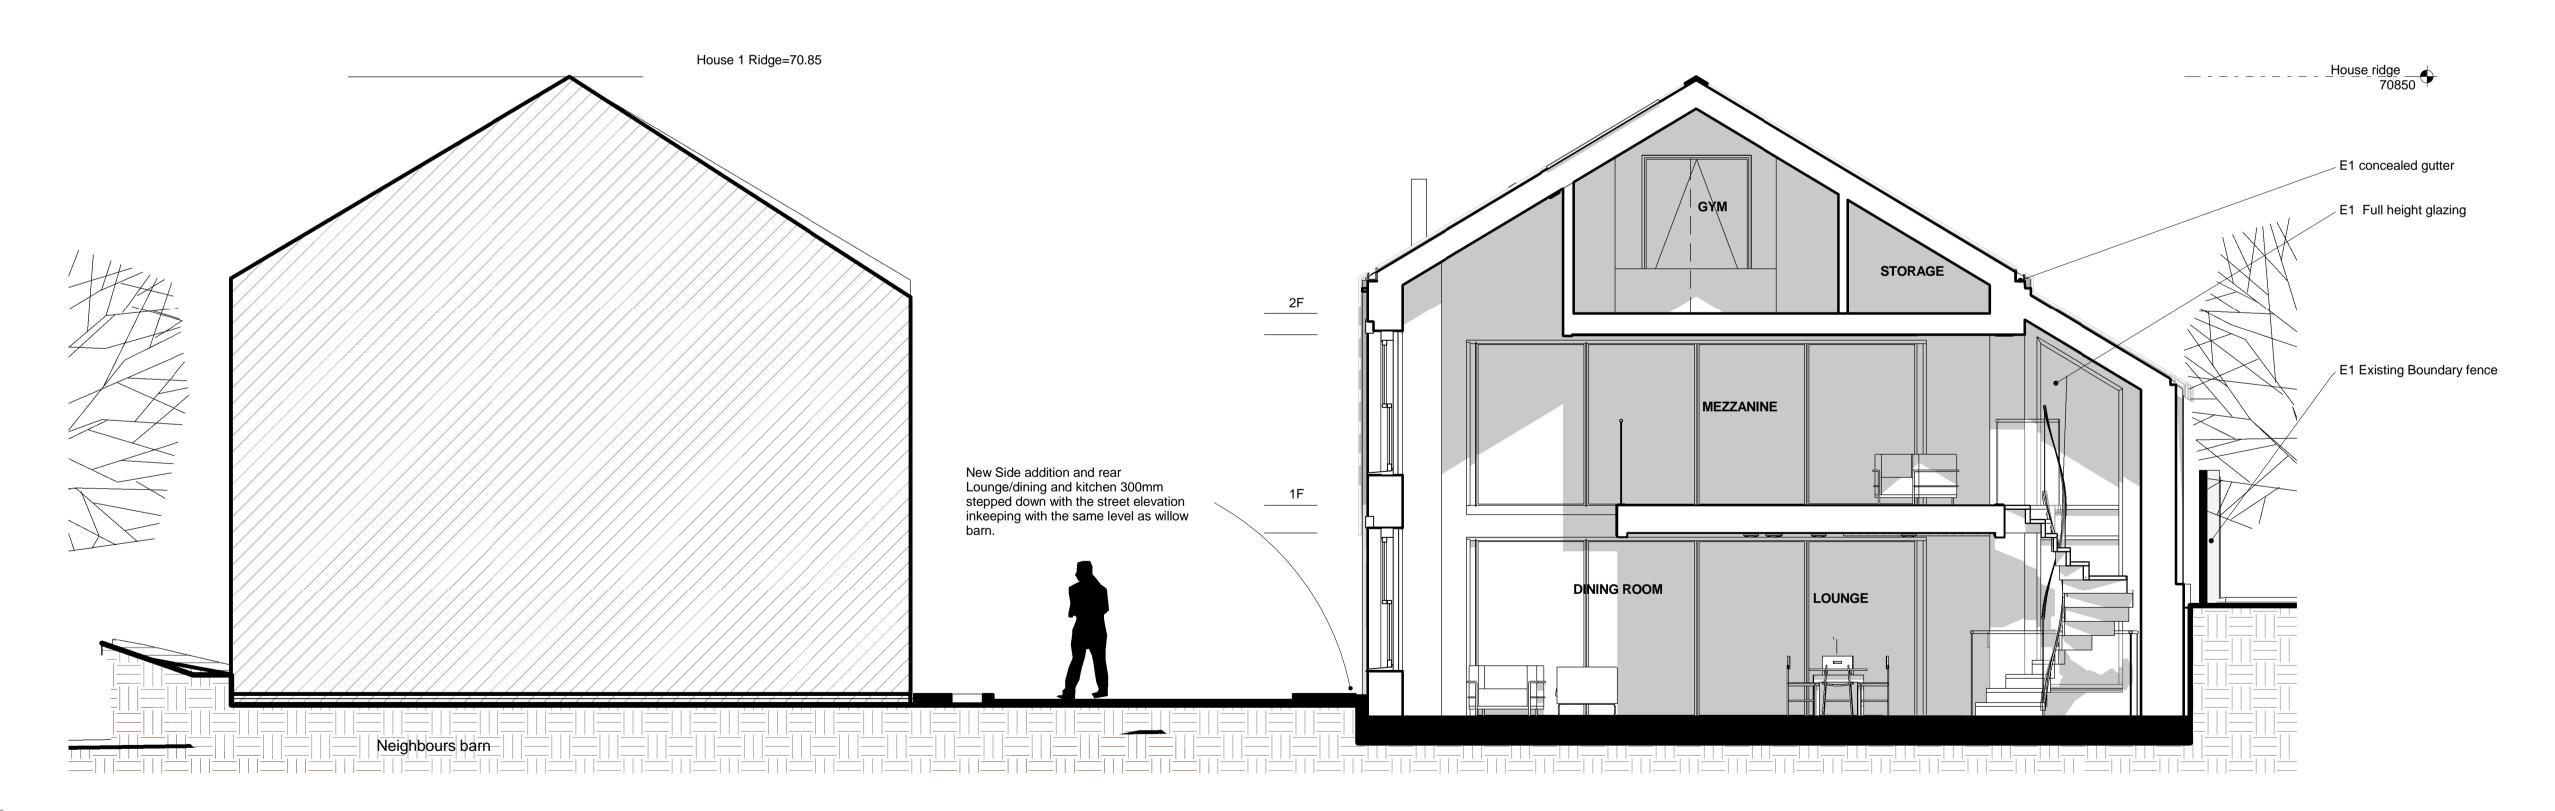

1 Section B-B
1:50

2 Section A-A 1:50

Drawing Title: Section

Date: 01/03/24

Scale@A1: 1:50 @ A3:1:100

Drawing No: PL 010

If any discrepancies are found in the drawing these are to be brought to the attention of the Architect.Not for construction. All dimensions are approximate

All areas and quanties to be checked by a Quanity Surveyor.

Indicative structural support to be determined by structural engineer.

Om 1m 2m 3
VISUAL SCALE 1:50

Stone Barn Colthorn Farm idrawdesign.art
All reproduction, copyright & intellectual property rights reserved © 2024