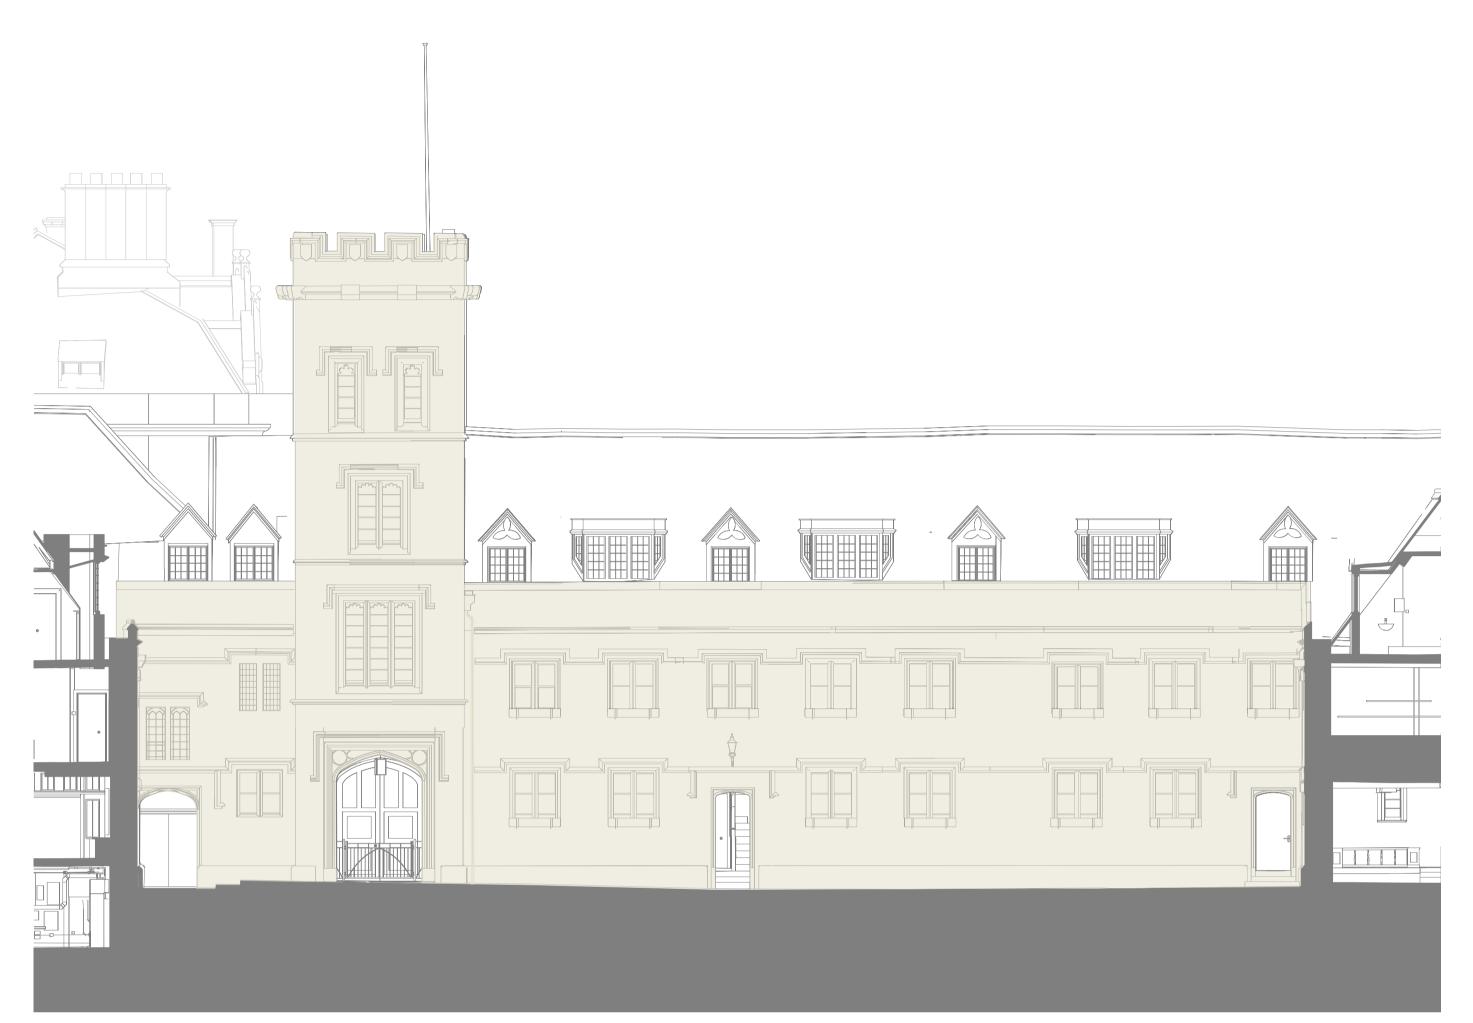

Elevation 01 Old Quad courtyard elevation 1:100@A1

# Stonework repairs and cleaning

Stonework to be sensitively cleaned by a suitable specialist, to remove atmospheric soiling and water staining.

High level inspection to be carried out to locate any blown faces. Blown faces to be patch repaired as per Detail 01

## General notes

All windows to be refurbished - refer to 2313-PD-5100- Window Schedule

Detail 01 Typical repair approach for blown faces 1:20 @ A1

Elevation 02 Old Quad courtyard elevation 1:100@A1

10 <u>1</u>5 M Rev Date Amendment 15.03.24 Issued for Planning