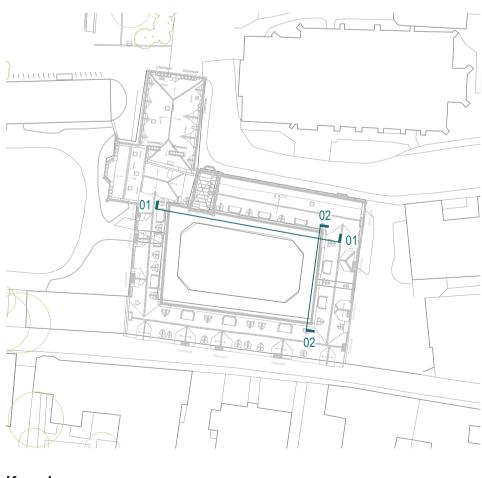

Elevation 01 Old Quad courtyard elevation 1:100@A1

# Stonework repairs and cleaning

Stonework to be sensitively cleaned by a suitable specialist, to remove atmospheric soiling and water staining.

High level inspection to be carried out to locate any blown faces. Blown faces to be patch repaired as per Detail 01

## General notes

All windows to be refurbished - refer to 2313-PD-5100- Window Schedule



Detail 01 Typical repair approach for blown faces 1:20 @ A1



Elevation 02 Old Quad courtyard elevation 1:100@A1



10 <u>1</u>5 M Rev Date Amendment 15.03.24 Issued for Planning



**Key plan** (NTS)

### WALTERS & Cohen Architects 2 Wilkin Street Telephone 020 7428 9751 London NW5 3NL mail@waltersandcohen.com Pembroke College Rokos and Old Quad External repairs - Elevations 01 & 02 Date Drawn 28.11.23 Scale Job No. Revision Checked by Drawing No. 1:100@A1 PD-1952 2313 C This drawing is copyright.

# PLANNING

Check dimensions on site