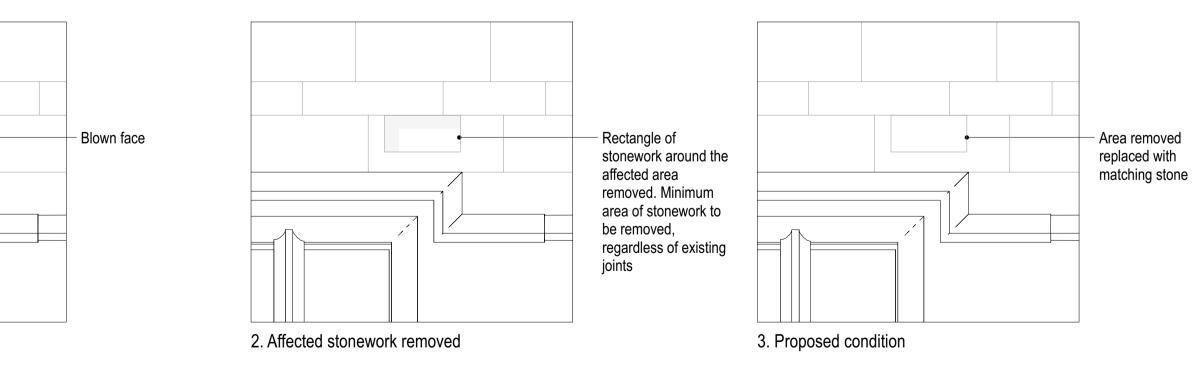

# Stonework repairs and cleaning

Stonework to be sensitively cleaned by a suitable specialist, to remove atmospheric soiling and water staining.

High level inspection to be carried out to locate any blown faces. Blown faces to be patch repaired as per Detail 01

## General notes

All windows to be refurbished - refer to 2313-PD-5100- Window Schedule

Detail 01 Typical repair approach for blown faces 1:20 @ A1

Elevation 02 Old Quad courtyard elevation 1:100@A1

10 <u>1</u>5 M Rev Date Amendment 15.03.24 Issued for Planning