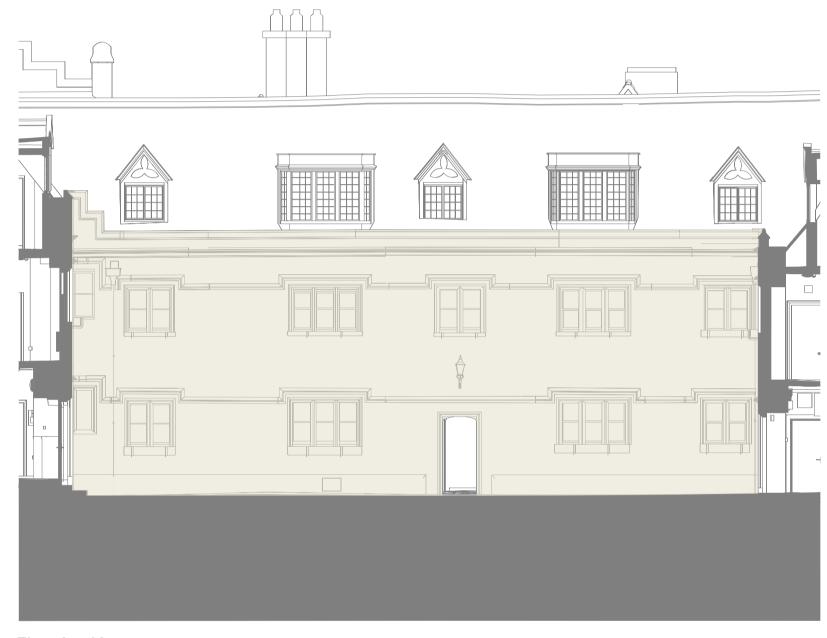

## General notes

All windows to be refurbished - refer to 2313-PD-5100- Window Schedule

Detail 01 Typical repair approach for blown faces 1:20 @ A1

Elevation 02 Old Quad courtyard elevation 1:100@A1

10 <u>1</u>5 M Rev Date Amendment 15.03.24 Issued for Planning