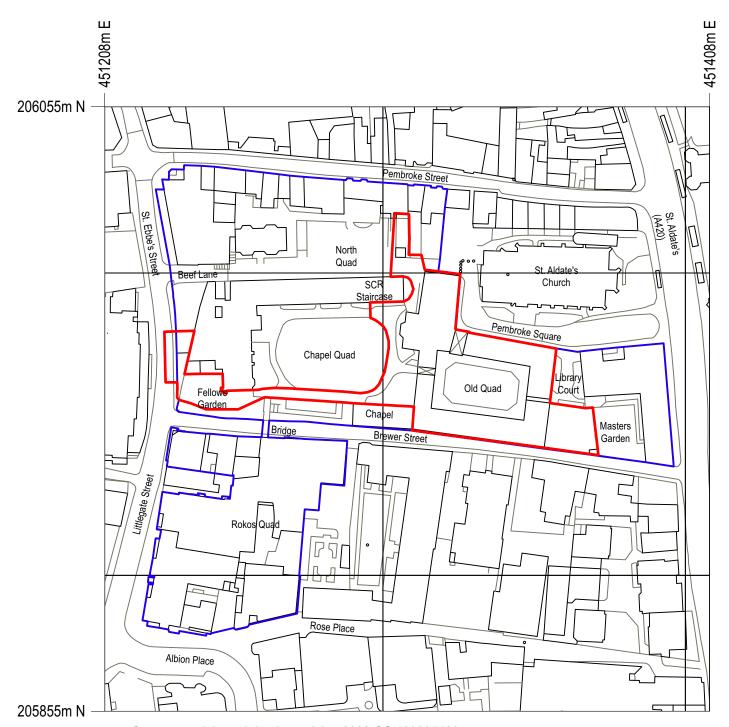

Site Address: Pembroke College St. Aldate's OX1 1DW

## **PLANNING**

| Rev Date Amendment 15.03.24 Issued for Planning |            | WALTERS<br>& COHEN<br>ARCHITECTS |            |         |                    | elephone 020 7428 9751 ail@waltersandcohen.com |  |
|-------------------------------------------------|------------|----------------------------------|------------|---------|--------------------|------------------------------------------------|--|
|                                                 | Pembroke   | Pembroke College - Old Quad      |            |         | Site Location Plan |                                                |  |
|                                                 | Checked by | Scale                            | Date Drawn | Job No. | Drawing No.        | Revision                                       |  |
|                                                 | TL         | 1:1250@A3                        | 05.02.24   | 2313    | PD-0001            |                                                |  |