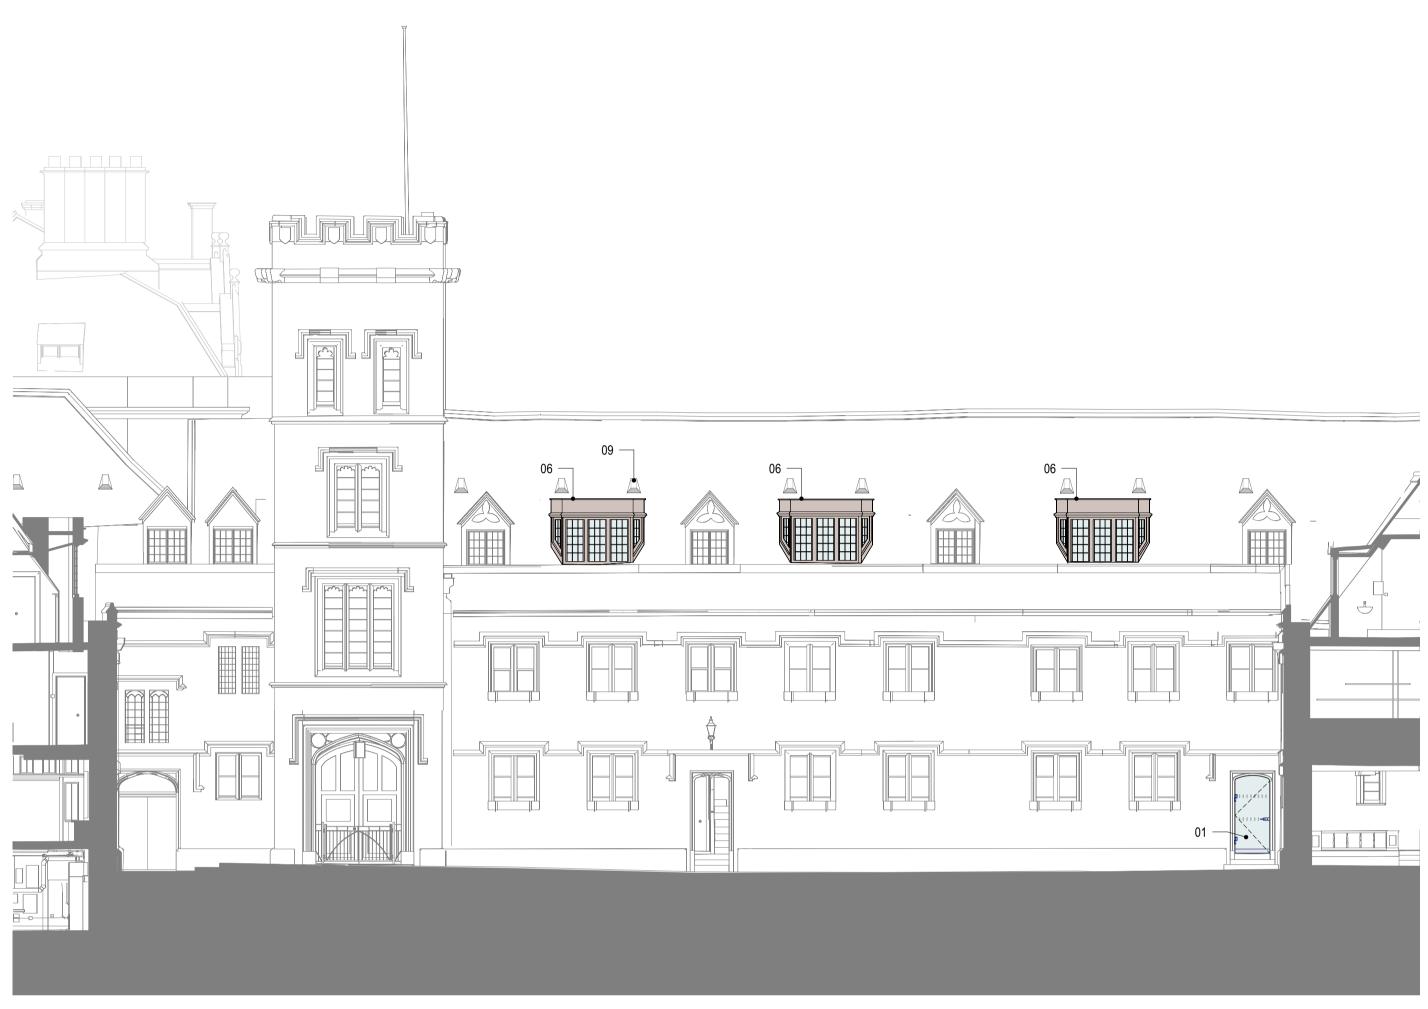

Elevation 01 Old Quad courtyard elevation 1:100@A1

Elevation 02 Old Quad courtyard elevation 1:100@A1

**Key plan** (NTS)

## Key

- 01. Proposed frameless glass door within existing opening. Refer to 2313-PD-3005 (Typical glass entrance door details)
- 02. Proposed plant screen
  04. Window replaced with new timber slimline double glazed window.
- Configuration to match existing window.

  05. Window replaced with new timber slimline double glazed window.

  Window configuration changed to 4 pane outward opening casement

  06. Existing timber dormers replaced with new construction appearance to match existing. Parapet height increased by 80mm to allow for roof insulation. Insulation to be added to dormer cheeks. Secondary glazing to be integrated behind leaded windows.

  07. Soil vent pipe terminal. Vent position to suit roof tiling.

  08. Extract ventilation terminal. Vent position to suit roof tiling.

- 09. Roof void vent. Vent position to suit roof tiling.