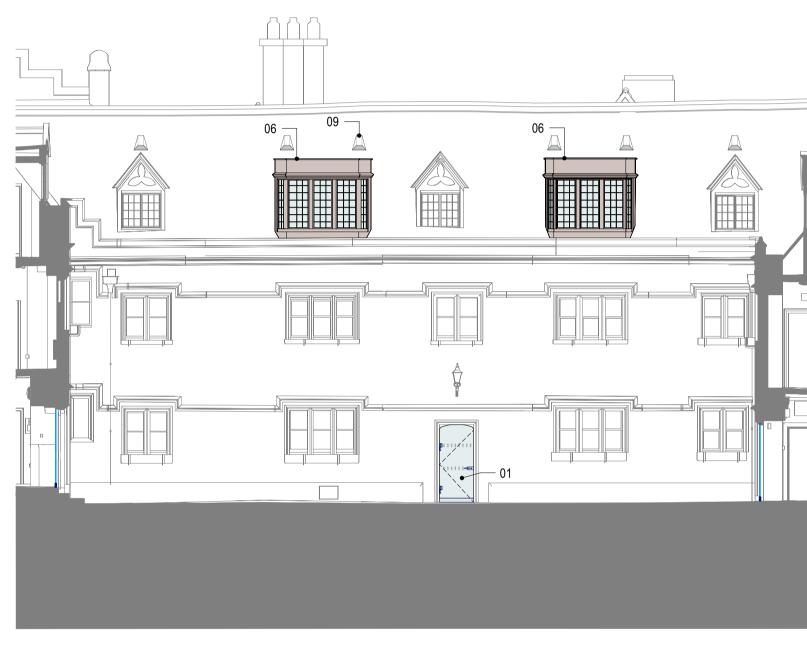

Elevation 01 Old Quad courtyard elevation 1:100@A1

Elevation 02 Old Quad courtyard elevation 1:100@A1

**Key plan** (NTS)

## Key

- 01. Proposed frameless glass door within existing opening. Refer to 2313-PD-3005 (Typical glass entrance door details)
- 02. Proposed plant screen
  04. Window replaced with new timber slimline double glazed window.
- Configuration to match existing window.

  05. Window replaced with new timber slimline double glazed window.

  Window configuration changed to 4 pane outward opening casement

  06. Existing timber dormers replaced with new construction appearance to match existing. Parapet height increased by 80mm to allow for roof insulation. Insulation to be added to dormer cheeks. Secondary glazing to be integrated behind leaded windows.

  07. Soil vent pipe terminal. Vent position to suit roof tiling.

  08. Extract ventilation terminal. Vent position to suit roof tiling.

- 09. Roof void vent. Vent position to suit roof tiling.