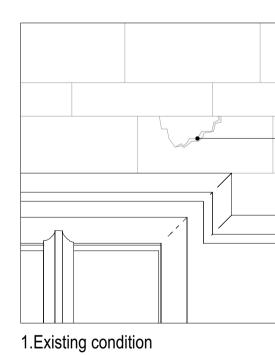

## Stonework repairs and cleaning

Stonework to be sensitively cleaned by a suitable specialist, to remove atmospheric soiling and water staining.

High level inspection to be carried out to locate any blown faces. Blown faces to be patch repaired as per Detail 01

## General notes

All windows to be refurbished - refer to 2313-PD-5100- Window Schedule

Detail 01 Typical repair approach for blown faces 1:20 @ A1

15 M 10

Rev Date Amendment 15.03.24 Issued for Planning

**Key plan** (NTS)