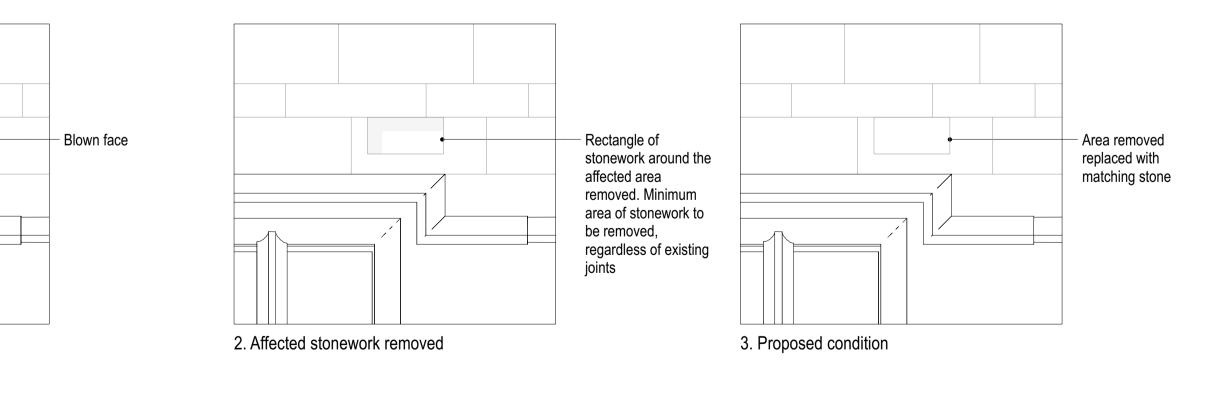

## Stonework repairs and cleaning

Stonework to be sensitively cleaned by a suitable specialist, to remove atmospheric soiling and water staining.

High level inspection to be carried out to locate any blown faces. Blown faces to be patch repaired as per Detail 01

## General notes

All windows to be refurbished - refer to 2313-PD-5100- Window Schedule

Detail 01 Typical repair approach for blown faces 1:20 @ A1

15 M 10

Rev Date Amendment 15.03.24 Issued for Planning

**Key plan** (NTS)