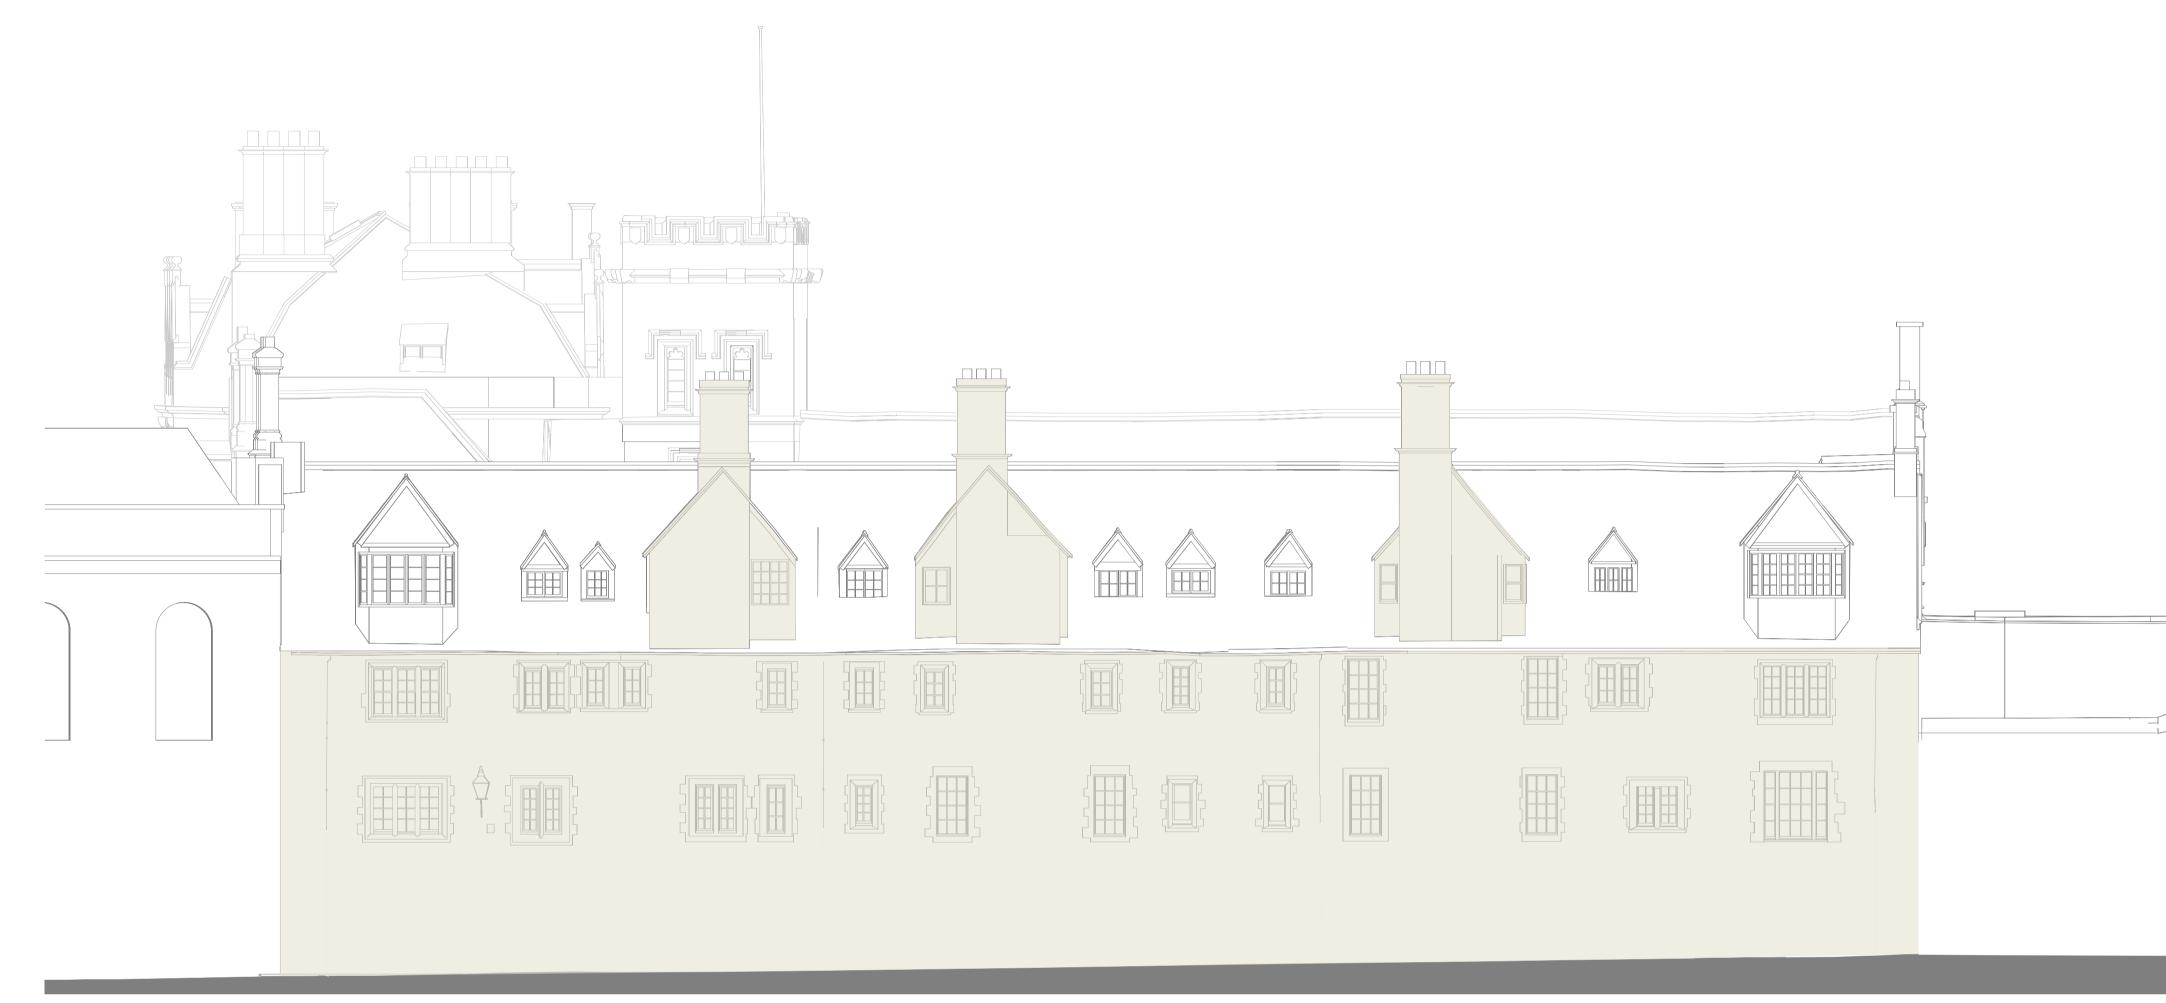

Elevation 07

Old Quad south elevation 1:100@A1

## Stonework repairs and cleaning

Stonework to be sensitively cleaned by a suitable specialist, to remove atmospheric soiling and water staining.

High level inspection to be carried out to locate any blown faces. Blown faces to be patch repaired as per Detail 01

## General notes

All windows to be refurbished - refer to 2313-PD-5100- Window Schedule

Detail 01 Typical repair approach for blown faces 1:20 @ A1

15 M 10

Rev Date Amendment 15.03.24 Issued for Planning

**Key plan** (NTS)