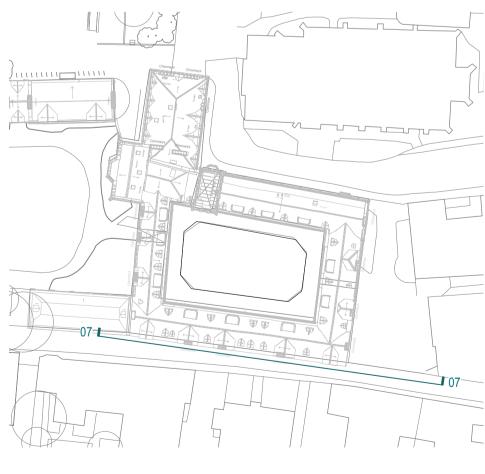

Elevation 07

Old Quad south elevation 1:100@A1

## General notes

All windows to be refurbished - refer to 2313-PD-5100- Window Schedule

Detail 01 Typical repair approach for blown faces 1:20 @ A1

15 M 10

Rev Date Amendment 15.03.24 Issued for Planning

**Key plan** (NTS)