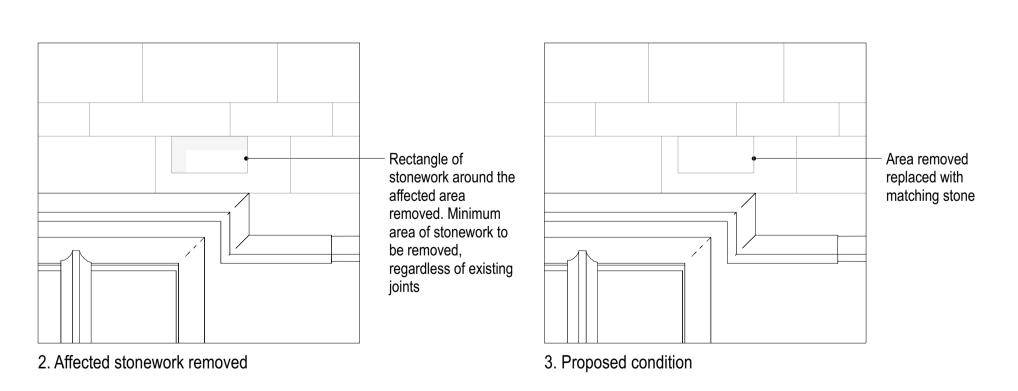

## Stonework repairs and cleaning

Stonework to be sensitively cleaned by a suitable specialist, to remove atmospheric soiling and water staining.

High level inspection to be carried out to locate any blown faces. Blown faces to be patch repaired as per Detail 01

## General notes

All windows to be refurbished - refer to 2313-PD-5100- Window Schedule

**Detail 01**Typical repair approach for blown faces 1:20 @ A1

**Key plan** (NTS)