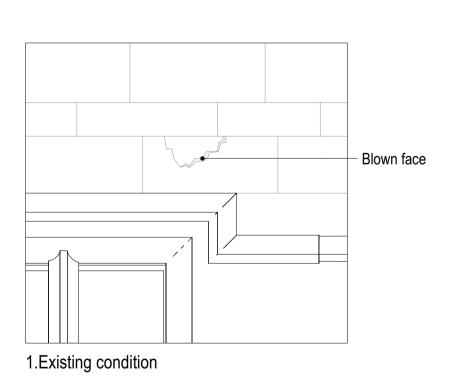

## Stonework repairs and cleaning

Stonework to be sensitively cleaned by a suitable specialist, to remove atmospheric soiling and water staining.

High level inspection to be carried out to locate any blown faces. Blown faces to be patch repaired as per Detail 01

## General notes

All windows to be refurbished - refer to 2313-PD-5100- Window Schedule

**Detail 01**Typical repair approach for blown faces 1:20 @ A1

**Key plan** (NTS)