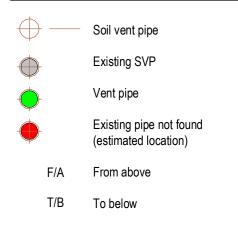

## GENERAL NOTES Do not scale from this drawing. 1 Print this drawing in colour. This drawing is to be read in conjunction with all other MXF documents (drawings, schedules and specification) along with other design team documentation.4. All Soil Vent Pipes shown are new unless indicated otherwise. Pipework sizing - all main stacks and final branch sizes to standard fittings as listed below unless stated otherwise on layouts: 5. <u>Main Stacks</u> SVP 110mm 110mm SS Final Connections 110mm WHB Sink Shower 40mm 40mm 40mm