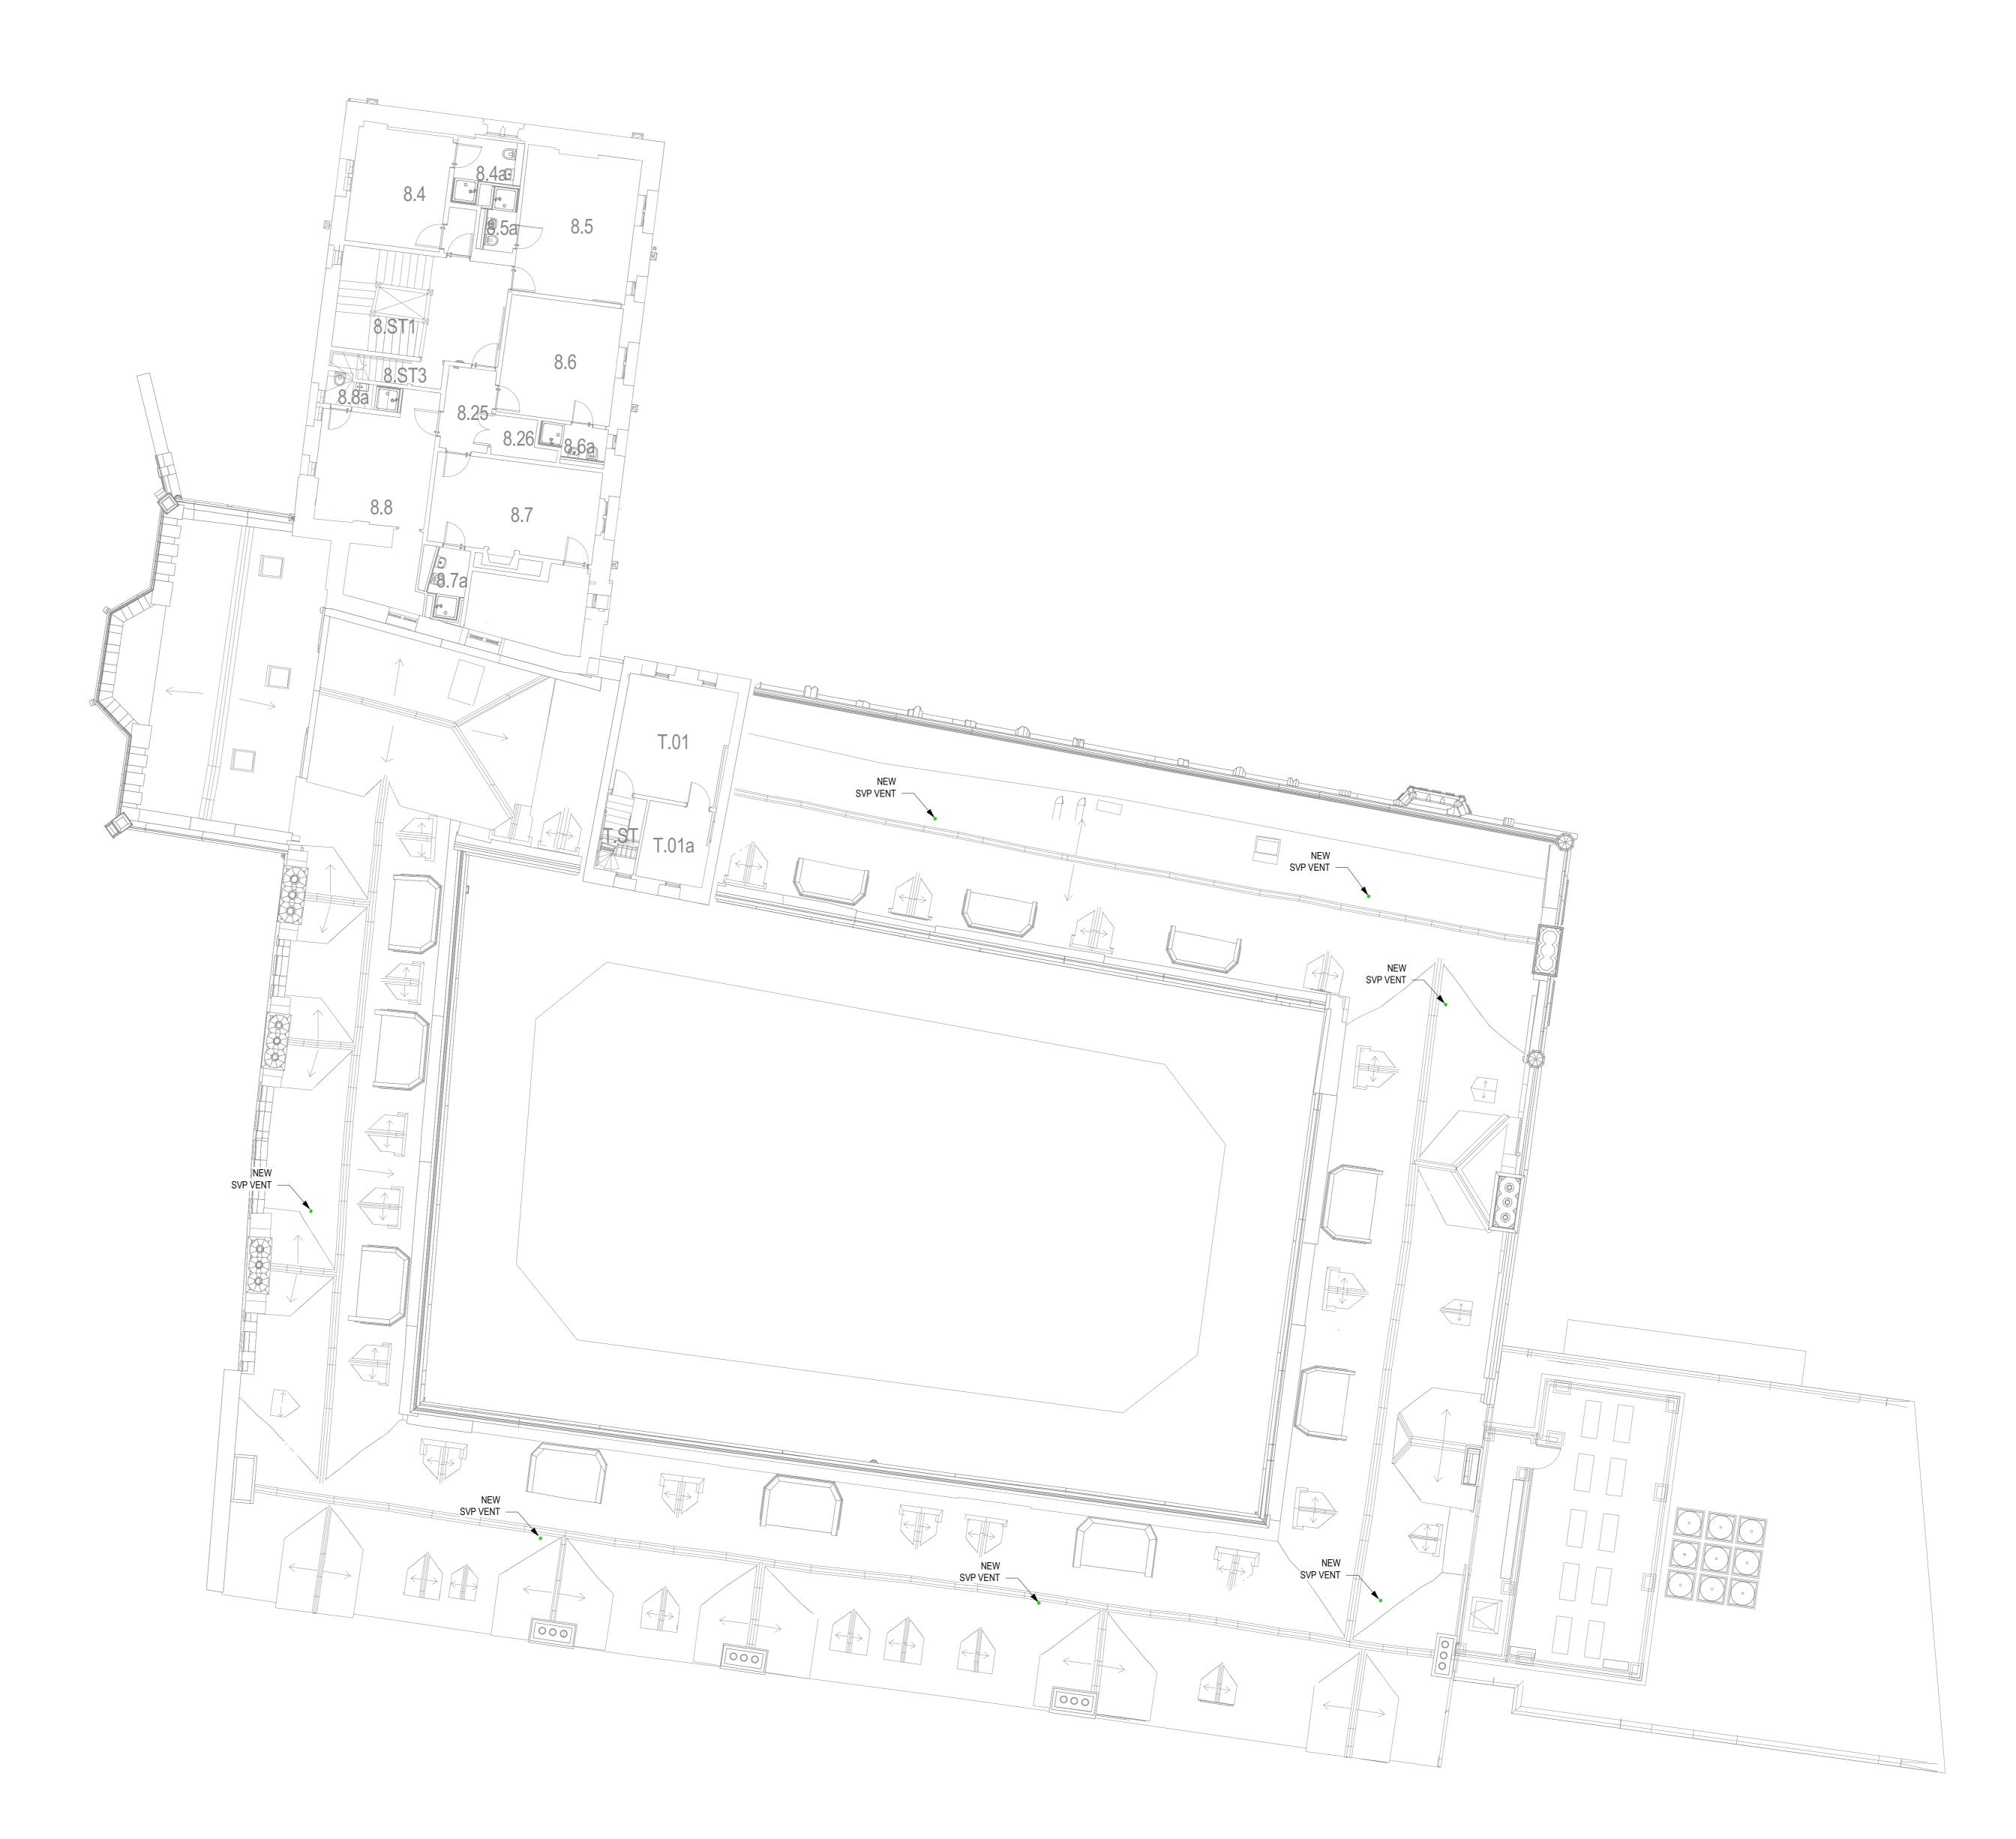

## GENERAL NOTES Do not scale from this drawing. 1 Print this drawing in colour. This drawing is to be read in conjunction with all other MXF documents (drawings, schedules and specification) along with other design team documentation.4. All Soil Vent Pipes shown are new unless indicated otherwise. Pipework sizing - all main stacks and final branch sizes to standard fittings as listed below unless stated otherwise on layouts: 5. <u>Main Stacks</u> SVP 110mm 110mm SS Final Connections 110mm WHB Sink Shower 40mm 40mm 40mm

| PROJECT SPECIFIC NOTES |                                                                                                                  |  |
|------------------------|------------------------------------------------------------------------------------------------------------------|--|
| 1.                     | This is a preliminary drainage drawing indicating where interventions with existing drainage stacks are required |  |