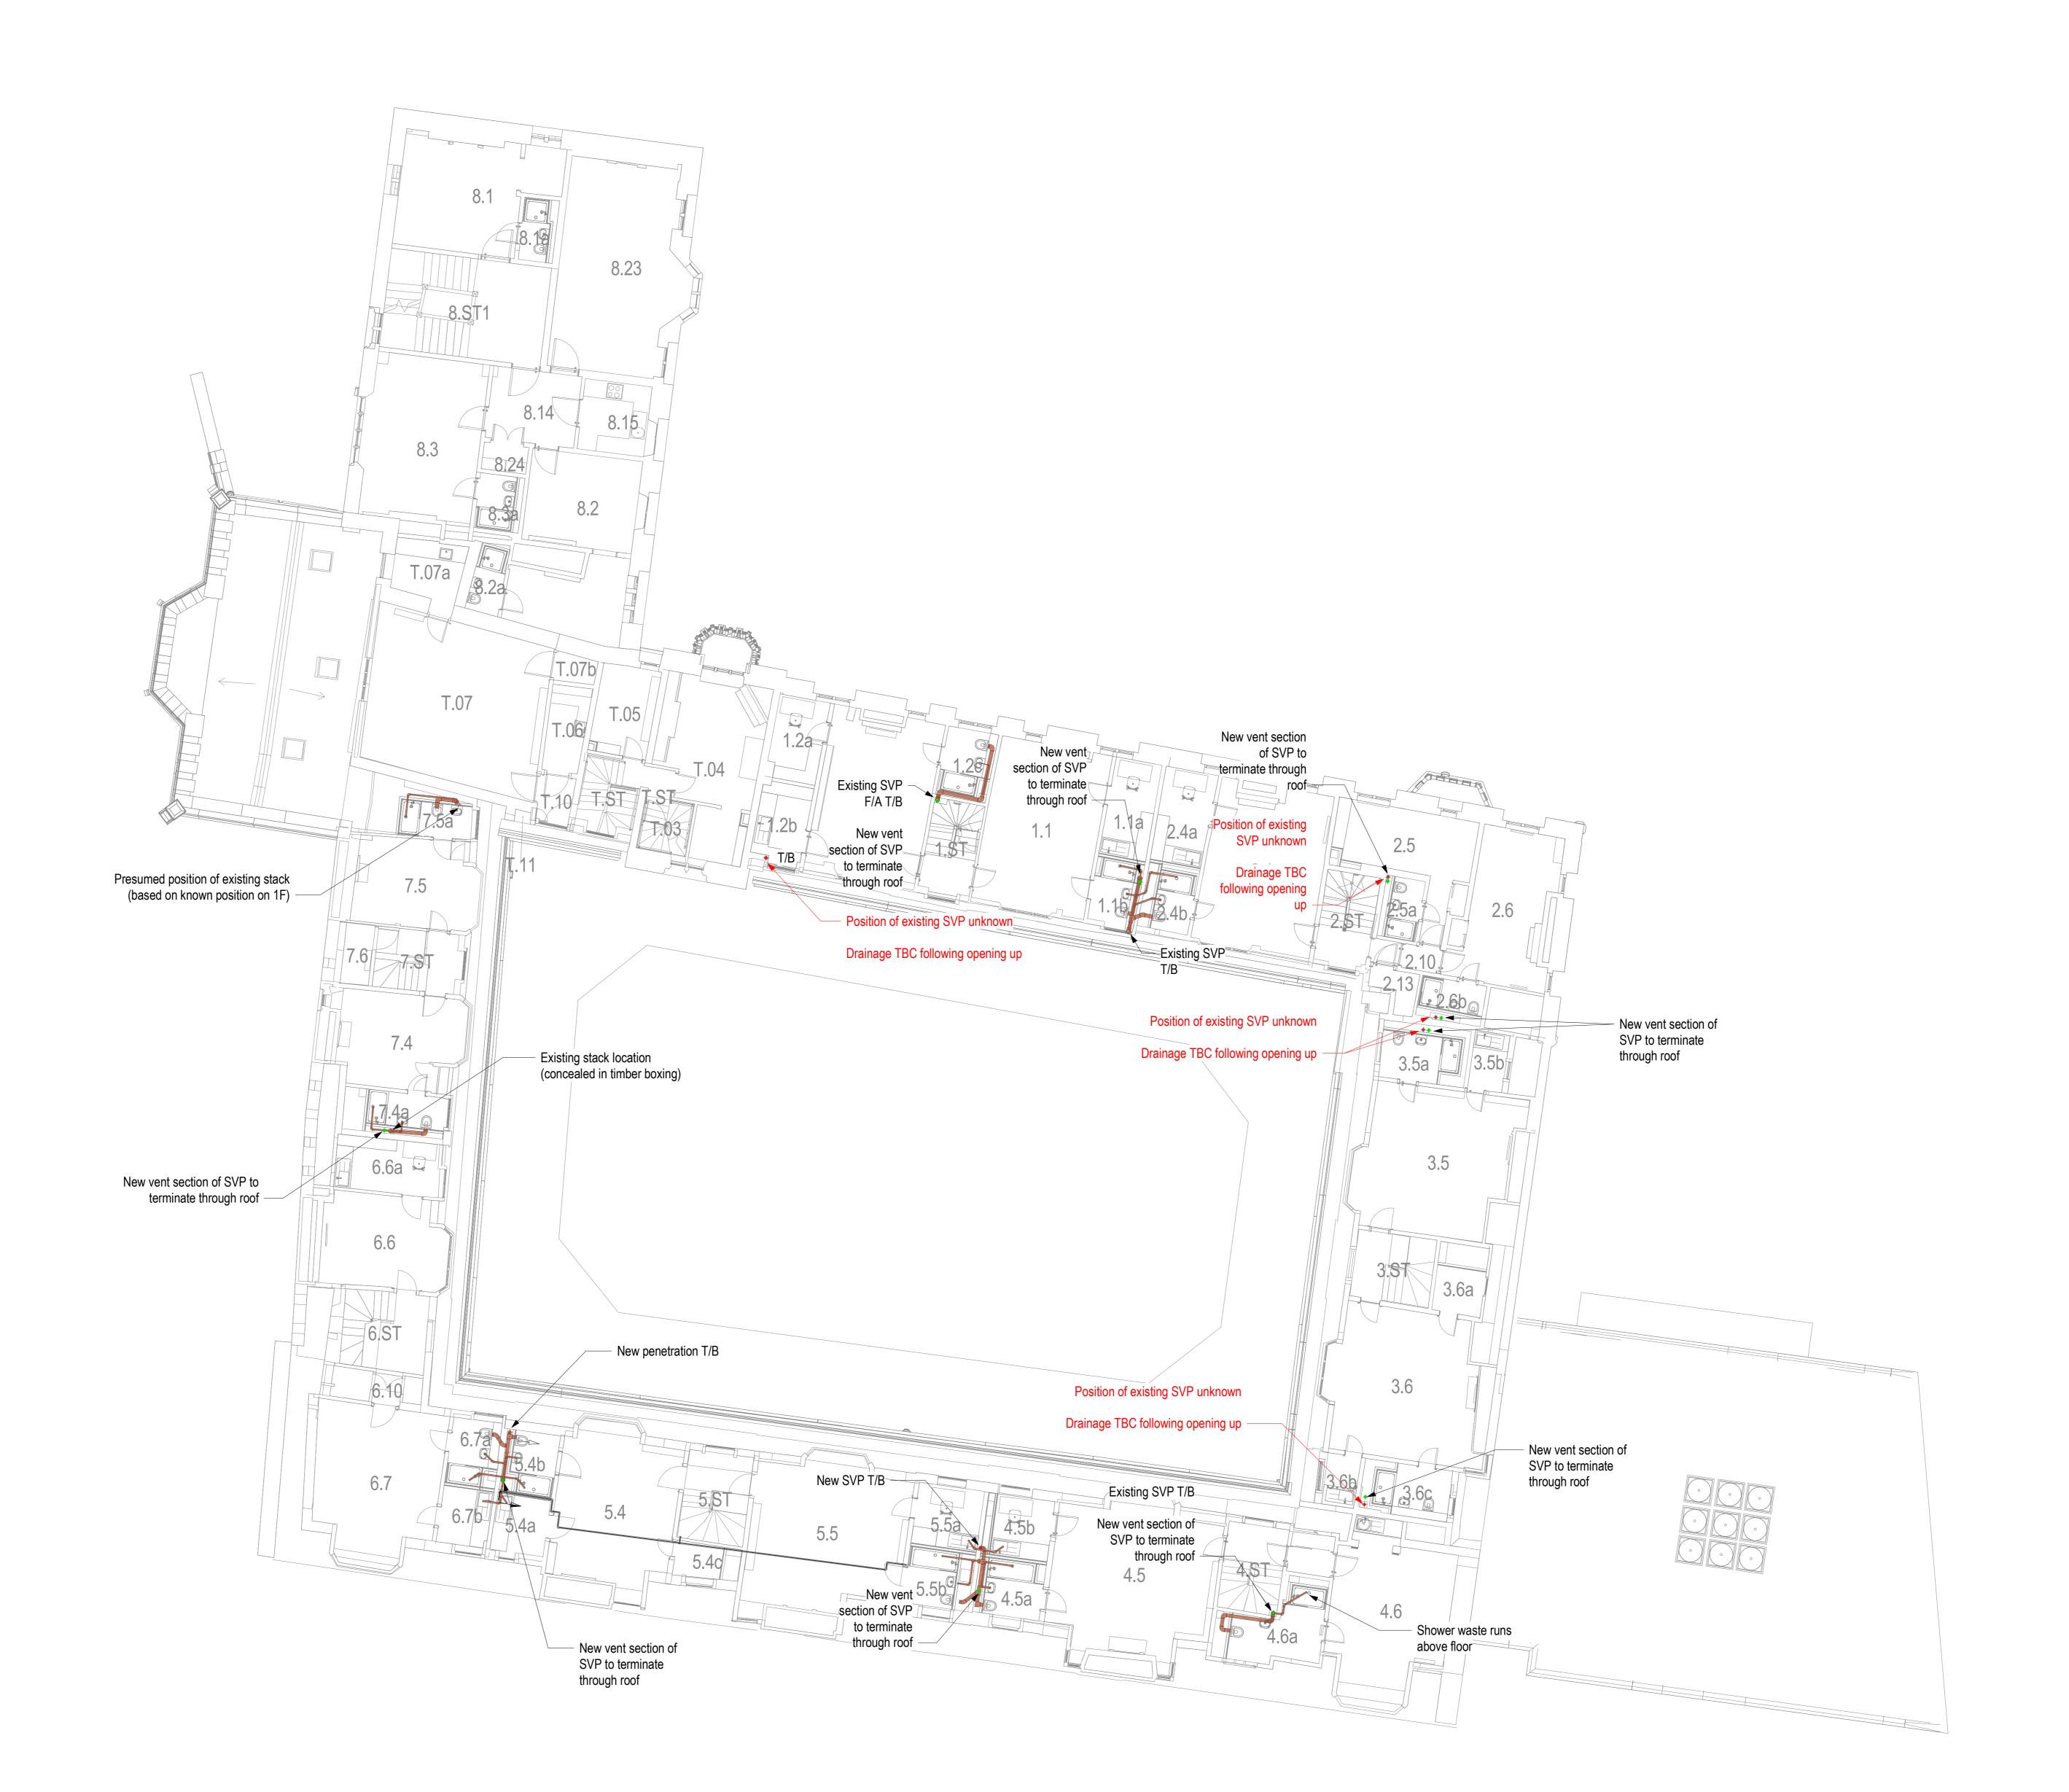

**GENERAL NOTES** 

Do not scale from this drawing. Print this drawing in colour.

design team documentation.
4. All Soil Vent Pipes shown are new unless

indicated otherwise.

WHB Sink

Shower

PROJECT SPECIFIC NOTES

Soil vent pipe

F/A From above

T/B To below

1. This is a preliminary drainage drawing

drainage stacks are required

Existing pipe not found (estimated location)

This drawing is to be read in conjunction with all other MXF documents (drawings, schedules and specification) along with other

Pipework sizing - all main stacks and final branch sizes to standard fittings as listed below unless stated otherwise on layouts:

40mm

indicating where interventions with existing