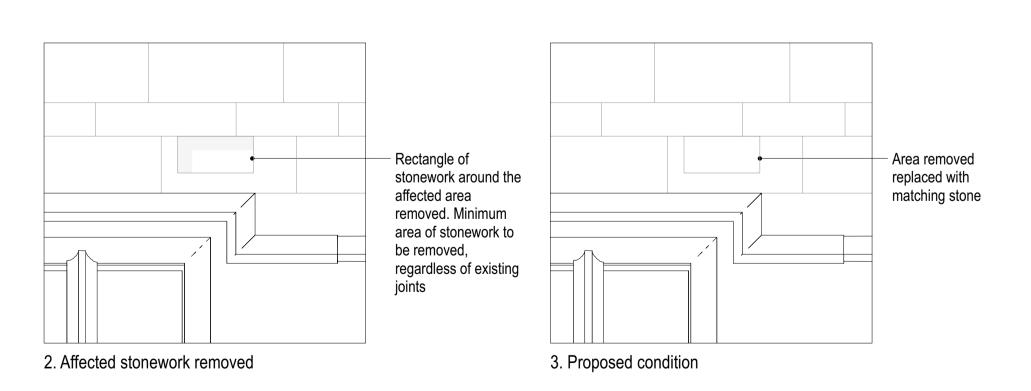

## Stonework repairs and cleaning

Stonework to be sensitively cleaned by a suitable specialist, to remove atmospheric soiling and water staining.

High level inspection to be carried out to locate any blown faces. Blown faces to be patch repaired as per Detail 01

## General notes

All windows to be refurbished - refer to 2313-PD-5100- Window Schedule

**Detail 01**Typical repair approach for blown faces 1:20 @ A1

**Key plan** (NTS)