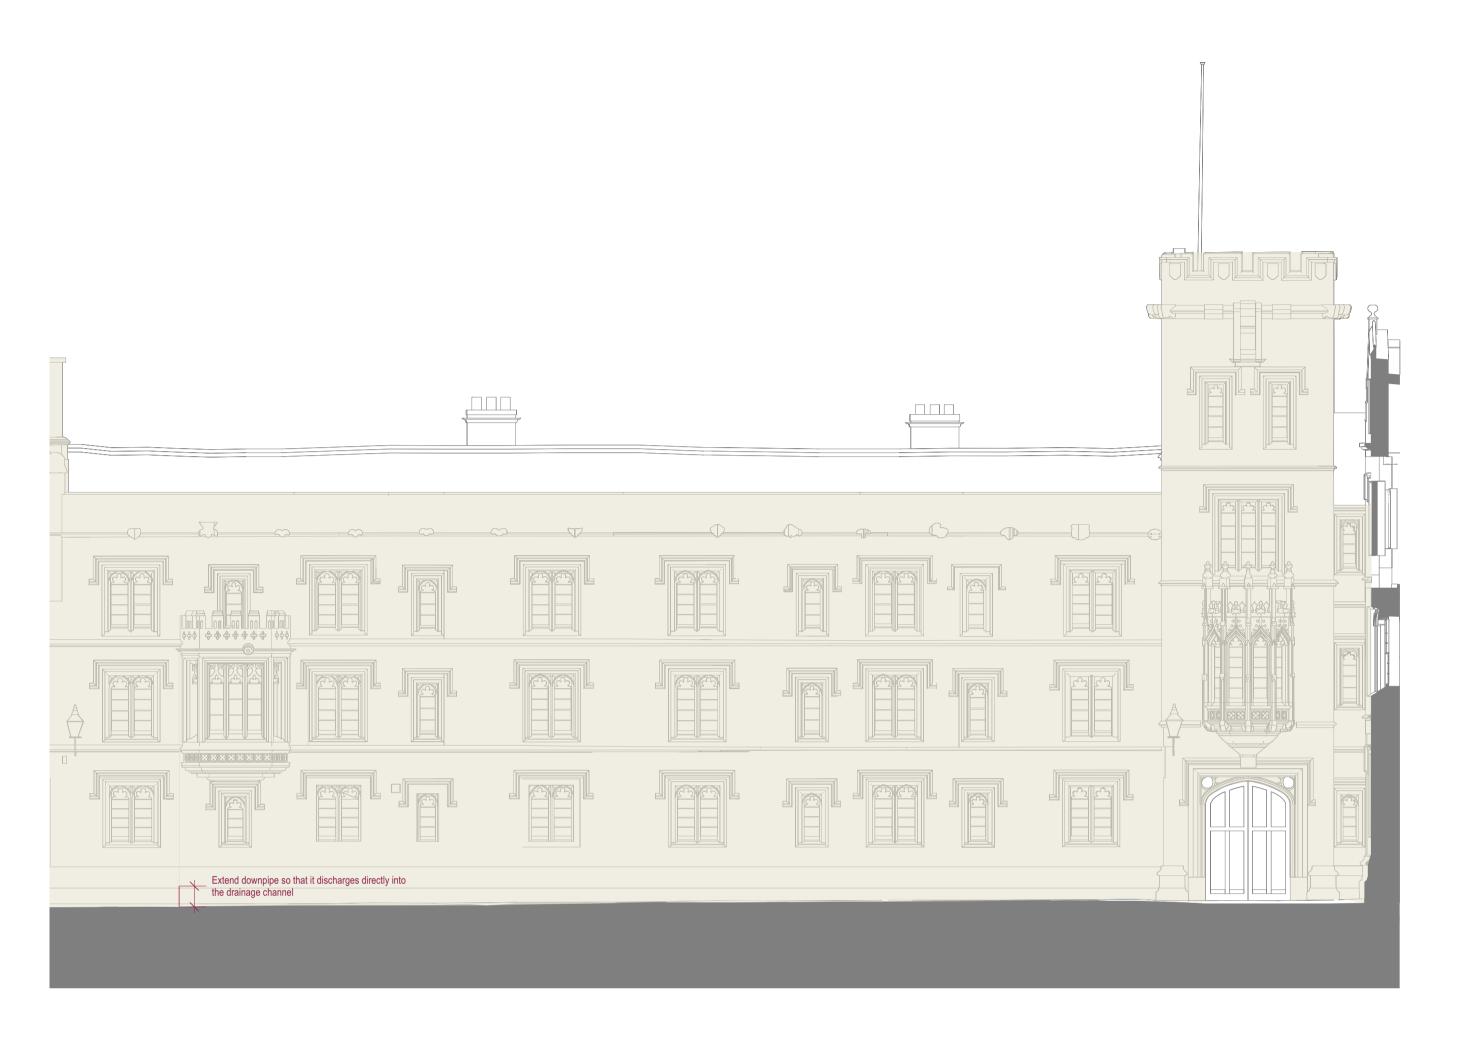

Elevation 13
Old Quad west elevation 1:100@A1

Elevation 14
Old Quad west elevation 1:100@A1

## Stonework repairs and cleaning

Stonework to be sensitively cleaned by a suitable specialist, to remove atmospheric soiling and water staining.

High level inspection to be carried out to locate any blown faces. Blown faces to be patch repaired as per Detail 01

## **PLANNING**

| Notes | Rev Date Amendment 15.03.24 Issued for Planning | WALTERS<br>& COHEN<br>ARCHITECTS   | 2 Wilkin Street<br>London<br>NW5 3NL  | Telephone 020 7428 9751 mail@waltersandcohen.com |
|-------|-------------------------------------------------|------------------------------------|---------------------------------------|--------------------------------------------------|
|       | 0 5 10 15 M                                     | Pembroke College Rokos and Old Qua | External repairs - Elevations 13 & 14 |                                                  |
|       |                                                 |                                    |                                       |                                                  |