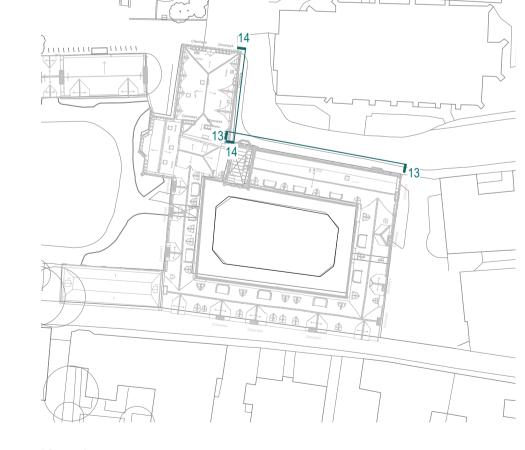

Elevation 13
Old Quad west elevation 1:100@A1

Elevation 14
Old Quad west elevation 1:100@A1

## **PLANNING**

| Notes | Rev Date Amendment 15.03.24 Issued for Planning | WALTERS<br>& COHEN<br>ARCHITECTS   | 2 Wilkin Street<br>London<br>NW5 3NL  | Telephone 020 7428 9751 mail@waltersandcohen.com |
|-------|-------------------------------------------------|------------------------------------|---------------------------------------|--------------------------------------------------|
|       | 0 5 10 15 M                                     | Pembroke College Rokos and Old Qua | External repairs - Elevations 13 & 14 |                                                  |
|       |                                                 |                                    |                                       |                                                  |