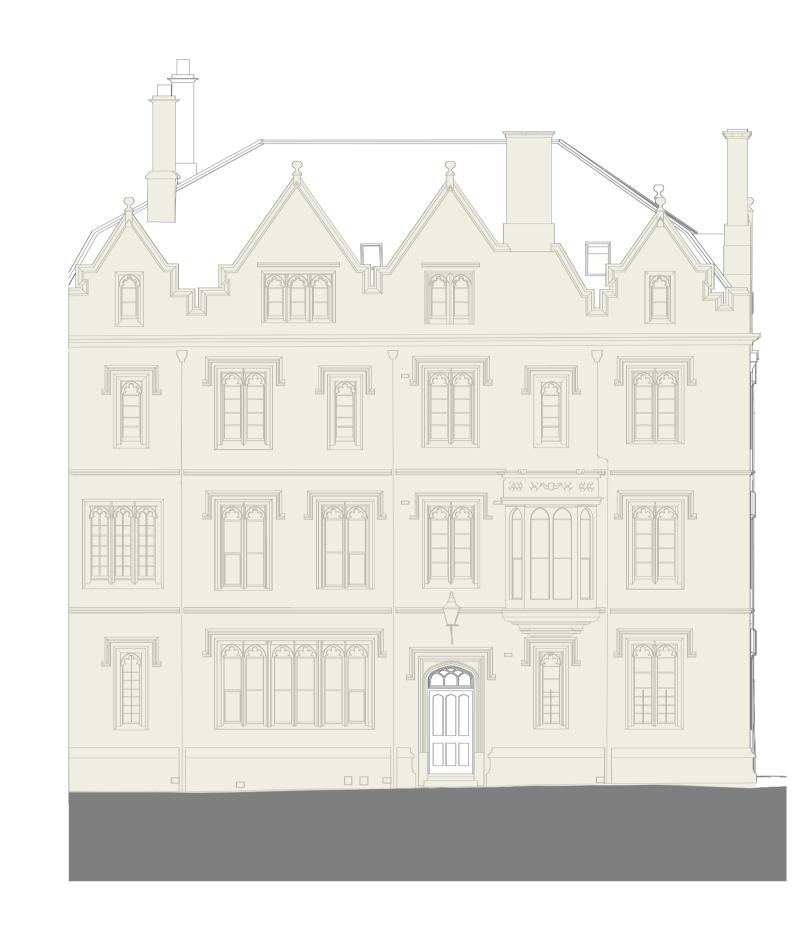

Elevation 13
Old Quad west elevation 1:100@A1

Elevation 14
Old Quad west elevation 1:100@A1

## Stonework repairs and cleaning

Stonework to be sensitively cleaned by a suitable specialist, to remove atmospheric soiling and water staining.

High level inspection to be carried out to locate any blown faces. Blown faces to be patch repaired as per Detail 01

## **PLANNING**

| Notes | Rev Date Amendment 15.03.24 Issued for Planning | WALTERS<br>& COHEN<br>ARCHITECTS   | 2 Wilkin Street<br>London<br>NW5 3NL  | Telephone 020 7428 9751 mail@waltersandcohen.com |
|-------|-------------------------------------------------|------------------------------------|---------------------------------------|--------------------------------------------------|
|       | 0 5 10 15 M                                     | Pembroke College Rokos and Old Qua | External repairs - Elevations 13 & 14 |                                                  |
|       |                                                 |                                    |                                       |                                                  |