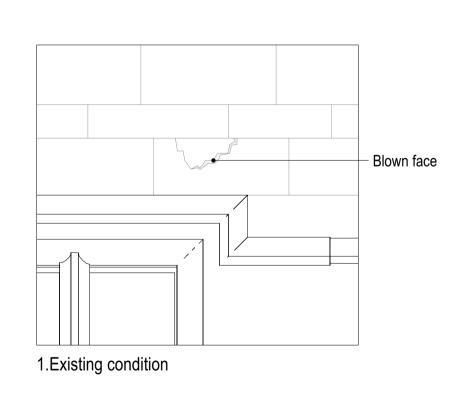

## Stonework repairs and cleaning

Stonework to be sensitively cleaned by a suitable specialist, to remove atmospheric soiling and water staining.

High level inspection to be carried out to locate any blown faces. Blown faces to be patch repaired as per Detail 01

## General notes

All windows to be refurbished - refer to 2313-PD-5100- Window Schedule

**Detail 01**Typical repair approach for blown faces 1:20 @ A1

**Key plan** (NTS)