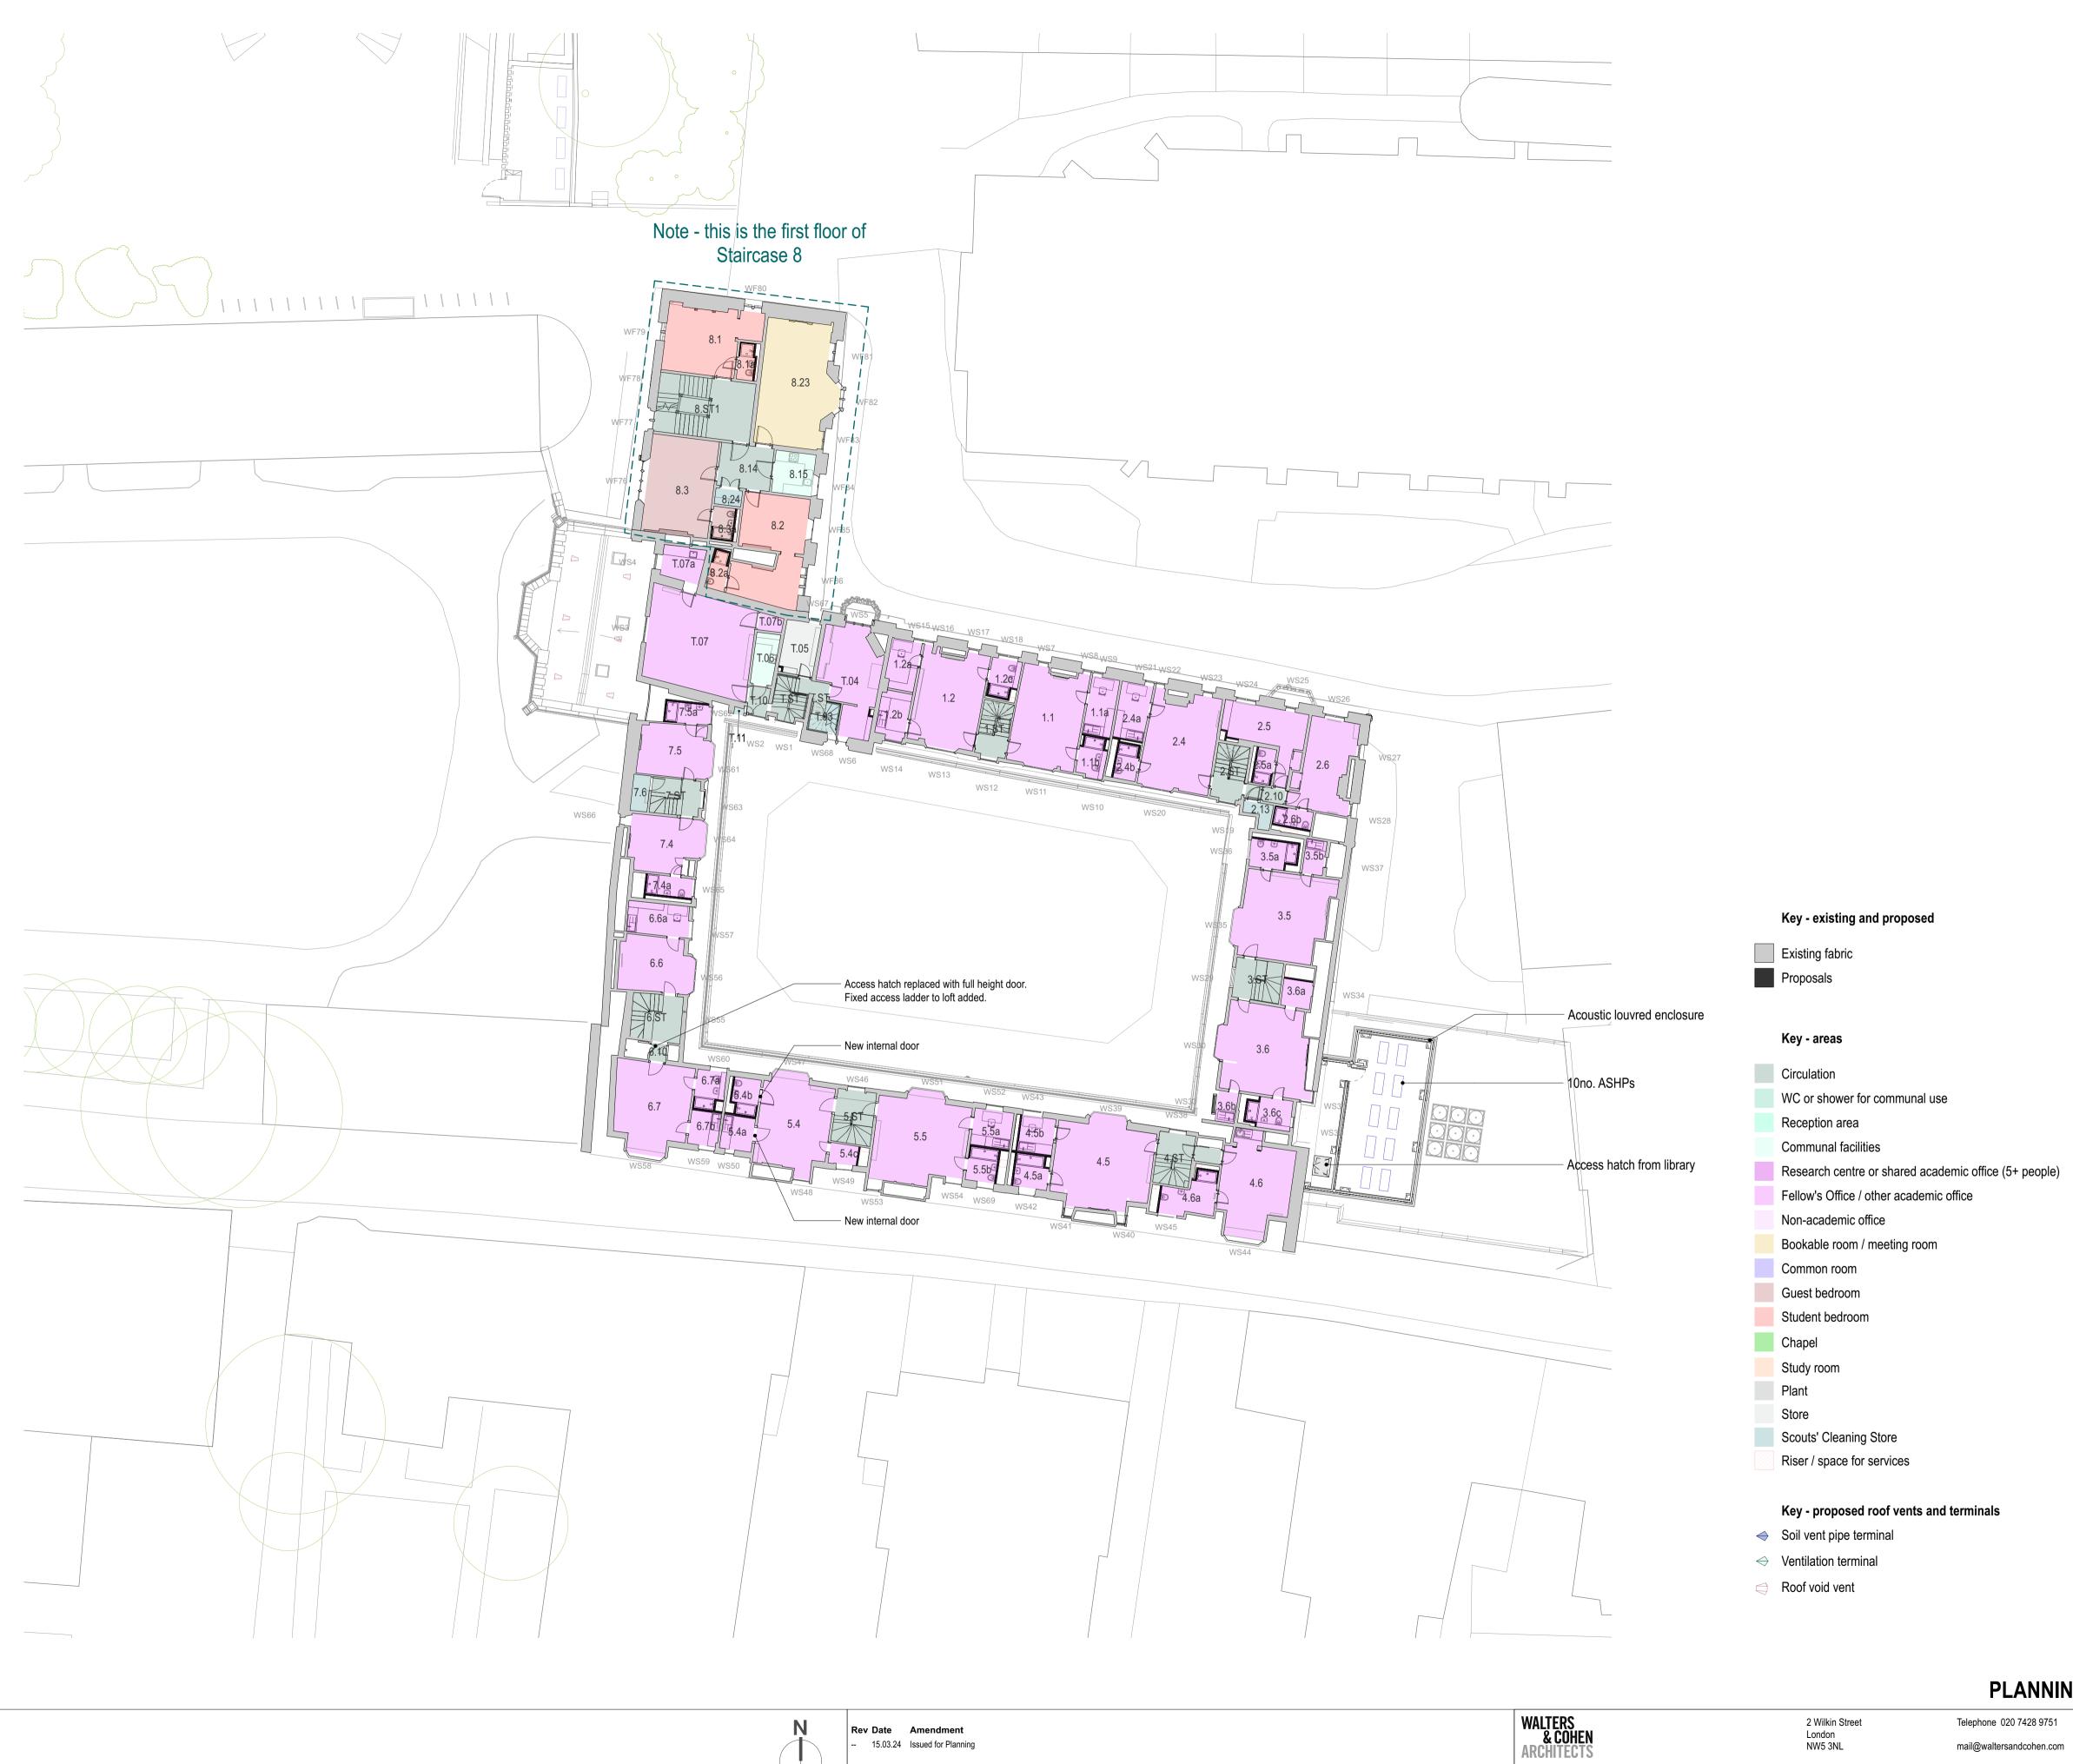

| Old Quad Sta<br>Room Ref. | aircase 1-7 and Tower<br>Room Name            |
|---------------------------|-----------------------------------------------|
| 1.1                       | Fellow's Office                               |
| 1.1a                      | Fellow's Office - Work room / kitchenette     |
| 1.1b                      | Fellow's Office - Bathroom                    |
| 1.2                       | Fellow's Office                               |
| 1.2a                      | Fellow's Office - Store / Work Room           |
| 1.2b                      | Fellow's Office - Kitchenette                 |
| 1.2c                      | Fellow's Office - Bathroom                    |
| 1.ST                      | Stair                                         |
| 2.4                       | Fellow's Office                               |
| 2.4a                      | Fellow's Office - Work room / kitchenette     |
| 2.4b                      | Fellow's Office - Bathroom                    |
| 2.5                       | Fellow's Office                               |
| 2.5a<br>2.6               | Fellow's Office - Bathroom<br>Fellow's Office |
| 2.6b                      | Fellow's Office - Bathroom                    |
| 2.00                      | Circulation                                   |
| 2.13                      | Scouts' Cleaning Store                        |
| 2.ST                      | Stair                                         |
| 3.5                       | Fellow's Office                               |
| 3.5a                      | Fellow's Office - Bathroom                    |
| 3.5a                      | Fellow's Office - Bathroom                    |
| 3.5b                      | Fellow's Office - Kitchenette                 |
| 3.6                       | Fellow's Office                               |
| 3.6a                      | Fellow's Office - Kitchenette                 |
| 3.6b                      | Fellow's Office - Store                       |
| 3.6c                      | Fellow's Office - Bathroom                    |
| 3.ST                      | Stair                                         |
| 4.5<br>4.5a               | Fellow's Office<br>Fellow's Office - Bathroom |
| 4.5a<br>4.5b              | Fellow's Office - Work room / kitchenette     |
| 4.6                       | Fellow's Office                               |
| 4.6a                      | Fellow's Office - Bathroom                    |
| 4.ST                      | Stair                                         |
| 5.4                       | Fellow's Office                               |
| 5.4a                      | Fellow's Office - Kitchenette                 |
| 5.4b                      | Fellow's Office - Bathroom                    |
| 5.4c                      | Fellow's Office - Store                       |
| 5.5                       | Fellow's Office                               |
| 5.5a                      | Fellow's Office - Work room / kitchenette     |
| 5.5b                      | Fellow's Office - Bathroom                    |
| 5.ST<br>6.6               | Stair<br>Fellow's Office                      |
| 6.6a                      | Fellow's Office - Work Room / Kitchenette     |
| 6.7                       | Fellow's Office                               |
| 6.7a                      | Fellow's Office - Bathroom                    |
| 6.7b                      | Fellow's Office - Kitchenette                 |
| 6.10                      | Lobby                                         |
| 6.ST                      | Stair                                         |
| 7.4                       | Fellow's Office                               |
| 7.4a                      | Fellow's Office - Bathroom                    |
| 7.5                       | Fellow's Office                               |
| 7.5a                      | Fellow's Office - Bathroom                    |
| 7.6<br>7.0T               | Scout's Store                                 |
| 7.ST                      | Stair                                         |
| T.03                      | Scout's Cleaning Store                        |
| T.04<br>T.05              | Fellow's Office<br>Records room               |
| T.05<br>T.06              | Kitchenette and loft access                   |
| T.07                      | Fellow's Office                               |
| T.07a                     | Fellow's Office - Store                       |
| T.07b                     | Fellow's Office - Store                       |
| T.10                      | Lobby                                         |
| T.11                      | Scout's Cleaning Store                        |
| T.ST                      | Stair                                         |
| T.ST                      | Stair                                         |

| Staircase 8 |
|-------------|
|             |

| Room Ref. | Room Name                      |
|-----------|--------------------------------|
| 8.1       | Student Bedroom                |
| 8.1a      | Student Bedroom - Bathroom     |
| 8.2       | Student Bedroom                |
| 8.2a      | Student Bedroom - Bathroom     |
| 8.3       | Fellows' Guest Room            |
| 8.3a      | Fellows' Guest Room - Bathroom |
| 8.14      | Lobby                          |
| 8.15      | Shared Kitchen                 |
| 8.23      | Mackesey Room                  |
| 8.24      | Scouts' Store                  |
| 8.ST1     | Stair                          |
|           |                                |