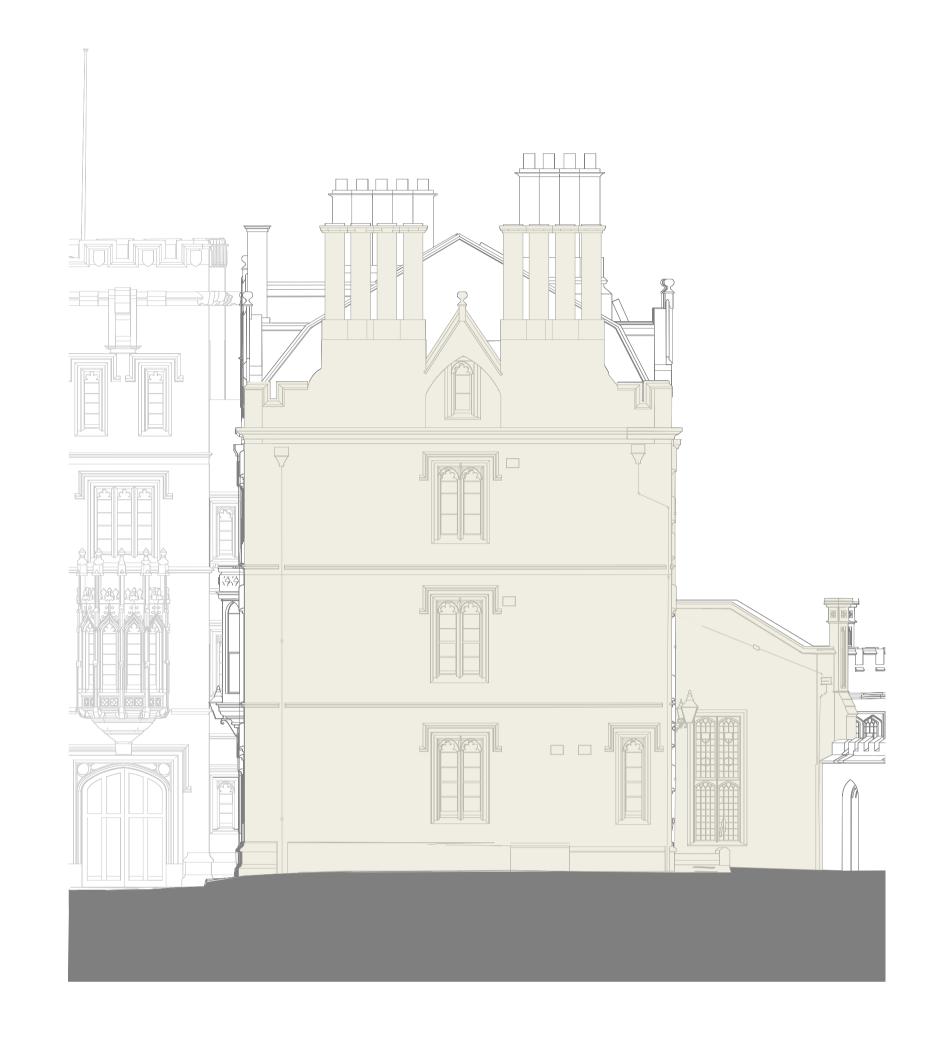

Elevation 12 Old Quad north elevation 1:100@A1

# Stonework repairs and cleaning

Stonework to be sensitively cleaned by a suitable specialist, to remove atmospheric soiling and water staining.

High level inspection to be carried out to locate any blown faces. Blown faces to be patch repaired as per Detail 01