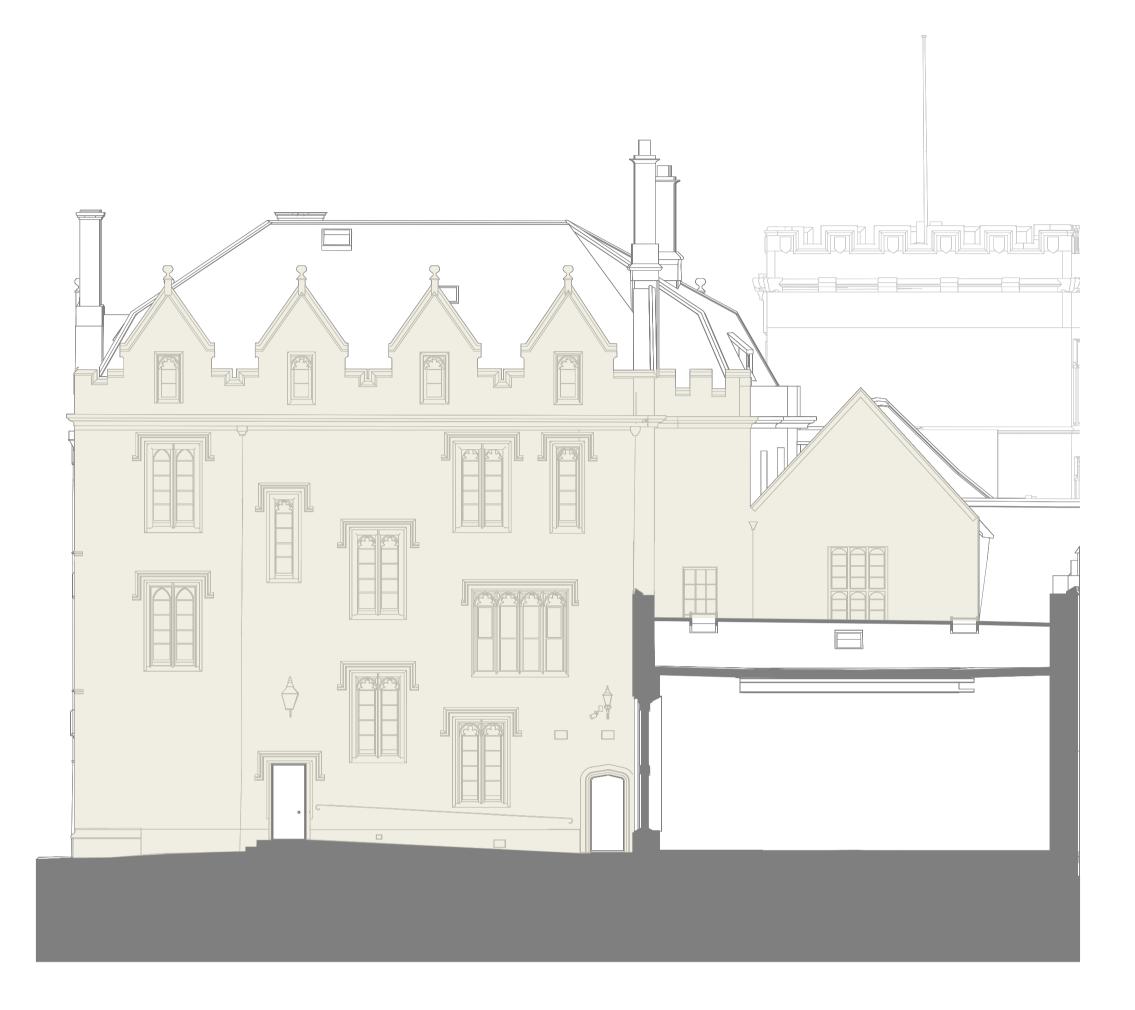

## General notes

All windows to be refurbished - refer to 2313-PD-5100- Window Schedule

Detail 01 Typical repair approach for blown faces 1:20 @ A1

Elevation 11 Old Quad west elevation 1:100@A1

10 <u>1</u>5 M Rev Date Amendment 15.03.24 Issued for Planning