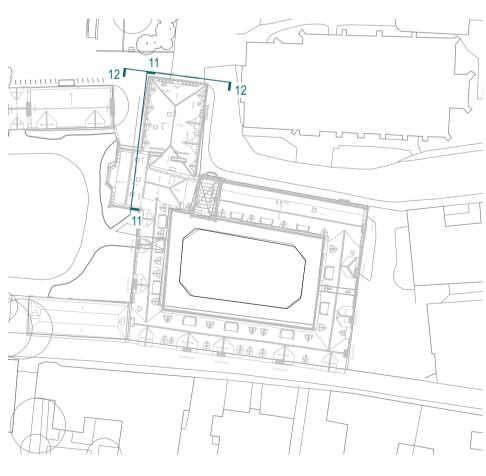

Elevation 12 Old Quad north elevation 1:100@A1

## General notes

All windows to be refurbished - refer to 2313-PD-5100- Window Schedule

Detail 01 Typical repair approach for blown faces 1:20 @ A1

Elevation 11 Old Quad west elevation 1:100@A1

10 <u>1</u>5 M Rev Date Amendment 15.03.24 Issued for Planning

**Key plan** (NTS)