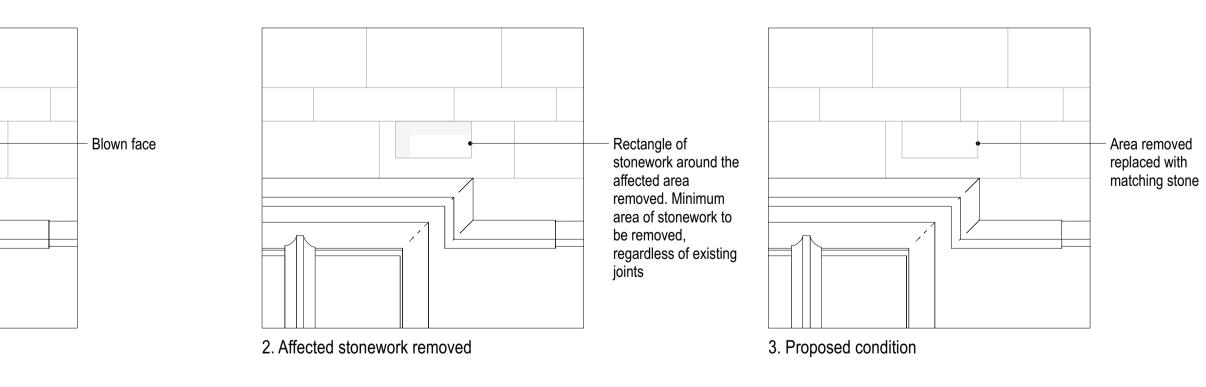

# Stonework repairs and cleaning

Stonework to be sensitively cleaned by a suitable specialist, to remove atmospheric soiling and water staining.

High level inspection to be carried out to locate any blown faces. Blown faces to be patch repaired as per Detail 01

## General notes

All windows to be refurbished - refer to 2313-PD-5100- Window Schedule

Detail 01 Typical repair approach for blown faces 1:20 @ A1

Elevation 11 Old Quad west elevation 1:100@A1

10 <u>1</u>5 M Rev Date Amendment 15.03.24 Issued for Planning