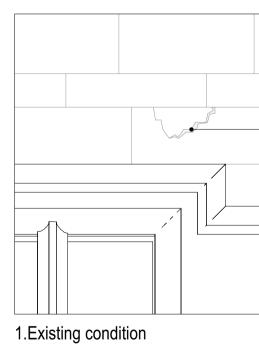

# Stonework repairs and cleaning

Stonework to be sensitively cleaned by a suitable specialist, to remove atmospheric soiling and water staining.

High level inspection to be carried out to locate any blown faces. Blown faces to be patch repaired as per Detail 01

## General notes

All windows to be refurbished - refer to 2313-PD-5100- Window Schedule

Detail 01 Typical repair approach for blown faces 1:20 @ A1

Elevation 11 Old Quad west elevation 1:100@A1

10 <u>1</u>5 M Rev Date Amendment 15.03.24 Issued for Planning